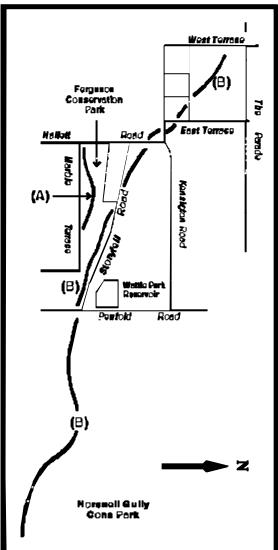

### GEOGRAPHICAL NAMES ACT 1991 For Public Consultation

### Notice of Intent to Assign Names to Features

NOTICE is hereby given pursuant to the provisions of the above Act, that the Surveyor-General proposes to assign the following names.

(1) FERGUSON CREEK located on the 1:50 000 Adelaide mapsheet, its mouth at grid reference 287000 East 6131900 North and the source at 287300 East 6131900 North and shown as (A) on the plan.

(2) STONYFELL CREEK located on the 1:50 000 Adelaide mapsheet, its mouth at grid reference 286300 East 6133000 North and the source at 290200 East 6130750 North and shown as (B) on the plan.

Submissions in writing regarding this proposal may be lodged with the Secretary, Geographical Names Advisory Committee, c/o Department for Environment, Heritage and Aboriginal Affairs, 300 Richmond Road, Netley S.A. 5037 (P.O. Box 550, Marleston, S.A. 5033) within one month of the publication of this notice.

Dated 16 December 1998.

P. M. KENTISH, Surveyor-General, Department for Administrative and Information Services

DEHAA 04/0145