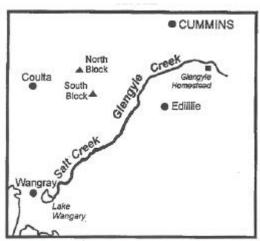

### GEOGRAPHICAL NAMES ACT 1991 For Public Consultation

Notice of Intention to Alter the Name of a Feature

NOTICE is hereby given pursuant to the provisions of the above Act that the Surveyor-General proposes to assign the name **GLENGYLE CREEK** to whole of the stream currently identified at the south western end as **SALT CREEK**, and at the north eastern end as **GLENGYLE CREEK**, located on 1:250 000 Lincoln mapsheet with its mouth at grid reference 546100 East, 6176900 North and its source at grid reference 575400 East, 6196950 North as shown on the plan below.

The Plan

Submissions in writing regarding this proposal may be lodged with the Secretary, Geographical Names Advisory Committee, c/o Department for Environment, Heritage and Aboriginal Affairs, 300 Richmond Road, Netley S.A. 5037 (P.O. Box 550, Marleston, S.A. 5033) within one month of the publication of this notice.

Dated 16 December 1998.

P. M. KENTISH, Surveyor-General, Department for Administrative and Information Services

DEHAA 04/0104