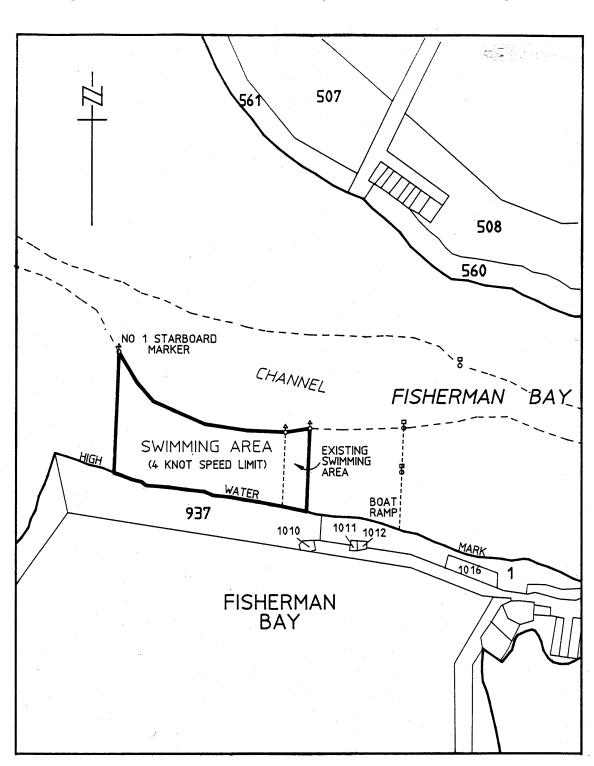

### MINING ACT 1971

NOTICE is hereby given in accordance with section 28 (5) of the Mining Act 1971, that the Minister for Primary Industries, Natural Resources and Regional Development proposes to grant an Exploration Licence over the undermentioned area:

- Applicant: Capricorn Resources Australia NL (60%), Australian Kimberly Diamonds NL (30%) and Statelink Holdings NL (10%)
- Location: Lobethal area—Approximately 20 km west of Adelaide, bounded as follows: Commencing at a point being the intersection of latitude 34°47/S and longitude 138°52/E, thence east to longitude 138°58/E, south to latitude 34°56/S, west to longitude 138°55/E, south to latitude 35°00/S, west to longitude 138°49/E, south to latitude 35°05/S, west to longitude 138°43/E, north to latitude 34°57/S, east to longitude 138°52/E and north to the point of commencement, but excluding the following parks and reserves:

Charleston, Kenneth Stirling and Mylor Conservation Parks and areas reserved from the operation of the Mining Act 1971 (see *Gazettes* 28 April 1988 and 2 April 1981).

Term: 1 year

Area in km<sup>2</sup>: 341

Ref. D.M.E. No.: 229/1998

Dated 14 January 1999.

L. JOHNSTON, Mining Registrar