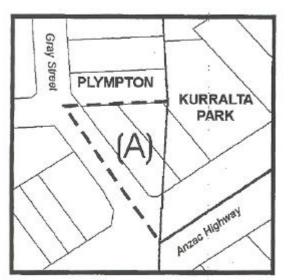

### GEOGRAPHICAL NAMES ACT 1991 For Public Consultation

Notice of Intention to Alter the Boundaries of Places

NOTICE is hereby given pursuant to the provisions of the above Act that the Surveyor-General proposes to exclude from the suburb of **PLYMPTON** and include into the suburb of **KURRALTA PARK** that area marked (A) shown on the plan below.

#### The Plan

Submissions in writing regarding this proposal may be lodged with the Secretary, Geographical Names Advisory Committee, c/o Department for Environment, Heritage and Aboriginal Affairs, 300 Richmond Road, Netley S.A. 5037 (P.O. Box 550, Marleston, S.A. 5033) within one month of the publication of this notice.

Dated 16 December 1998.

P. M. KENTISH, Surveyor-General, Department for Administrative and Information Services

DEHAA 04/0124