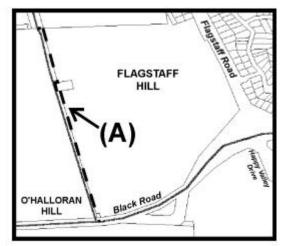

#### CROWN LANDS ACT 1929: SECTION 5

TAKE NOTICE that pursuant to the Crown Lands Act 1929, I PETER MACLAREN KENTISH, Surveyor-General and Delegate appointed by DOROTHY KOTZ, Minister for Environment and Heritage, Minister of the Crown to whom the administration of the Crown Lands Act 1929 is committed DO HEREBY:

- 1. Resume the land defined in The First Schedule.
- Dedicate the Crown Land defined in The Second Schedule as a Recreation Reserve and declare that such land shall be under the care, control and management of the District Council of Renmark Paringa.

#### The First Schedule

Recreation Reserve, allotment 4 of Deposited Plan No. 27975, Hundred of Murtho, County of Alfred, the notice of which was published in the *Government Gazette* of 27 June 1991 at page 2041

#### The Second Schedule

Allotment 105 of DP 37385, Hundred of Murtho, County of Alfred, exclusive of all necessary roads, subject nevertheless to:

- 1. an existing easement for water supply purposes more particularly described in Land Grant Volume 4368 Folio 910 over the land marked B on DP 27975, and appurtenant to sections 66 and 67, Hundred of Murtho, being the whole of the lands contained in Certificates of Title 5136/331 and 5136/332 respectively.
- an existing easement for water supply purposes more particularly described in Land Grant Volume 4368 Folio 909 over the land marked A on DP 27975, and appurtenant to allotments 101, 102 and 103 (DP 37385), being the whole of the lands contained in Certificates of Title 5152/791, 5152/792 and 5152/793 respectively.
- an existing easement for water supply purposes more particularly described in Land Grant Volume 4368 Folio 905 over the land marked C on DP 27975, and appurtenant to allotment 6 (DP 27975), being the whole of the land contained in Certificate of Title 5091/599.
- an existing easement for water supply purposes more particularly described in Land Grant Volume 4368 Folio 908 over the land marked D on DP 27975, and appurtenant to allotment 1 (DP 27975), being the whole of the land contained in Certificate of Title 5142/694.

- an existing easement for water supply purposes more particularly described in Land Grant Volume 4368 Folio 906 over the land marked D on DP 27975, and appurtenant to section 7, Hundred of Murtho, being the whole of the land contained in Crown Lease 1618/50.
- an existing easement for water supply purposes more particularly described in Land Grant Volume 4368 Folio 907 over the land marked D on DP 27975, and appurtenant to allotment 7 (DP 27975), being the whole of the land contained in Certificate of Title 5455/155.

Dated 22 January 1999.

P. M. KENTISH, Surveyor-General

DL 3141/1986