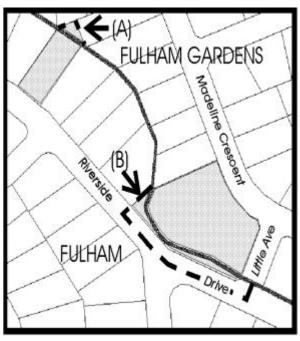

#### CROWN LANDS ACT 1929: SECTION 5

TAKE NOTICE that pursuant to the Crown Lands Act 1929, I PETER MACLAREN KENTISH, Surveyor-General and Delegate appointed by DOROTHY KOTZ, Minister for Environment and Heritage, Minister of the Crown to whom the administration of the Crown Lands Act 1929 is committed DO HEREBY:

- 1. Resume the land defined in The First Schedule.
- Dedicate the Crown Land defined in The Second Schedule as a Walking and Bridle Path Reserve and declare that such land shall be under the care, control and management of the City of Onkaparinga.

#### The First Schedule

Walking and Bridle Path Reserve, section 1580, Hundred of Noarlunga, County of Adelaide, the proclamation of which was published in the *Government Gazette* of 5 November 1981 at page 1427, being the whole of the land comprised in Crown Record Volume 5529 Folio 230.

#### The Second Schedule

Allotment 101 of DP 51250, Hundred of Noarlunga, County of Adelaide, exclusive of all necessary roads, subject nevertheless to:

 existing easements to the Minister for Infrastructure over those portions of allotment 101 marked A, B and C on DP 51250, more particularly described in *Government Gazette* of 5 November 1981 at page 1427.

- an existing easement to the Minister for Infrastructure for sewerage purposes more particularly described and set forth in Land Grant Volume 4390 Folio 240 over that portion of allotment 101 marked D on DP 51250.
- an existing easement to the City of Onkaparinga for drainage purposes more particularly described and set forth in Land Grant Volume 4390 Folio 241 over that portion of allotment 101 marked E on DP 51250.

Dated 22 January 1999.

P. M. KENTISH, Surveyor-General

DENR 17/0601

LEGAL PRACTITIONERS (QUALIFICATIONS) AMEND-MENT ACT 1998 (Act No. 12 of 1998): DAY OF COMMENCEMENT

Proclamation By The Governor

(L.S.) E. J. NEAL