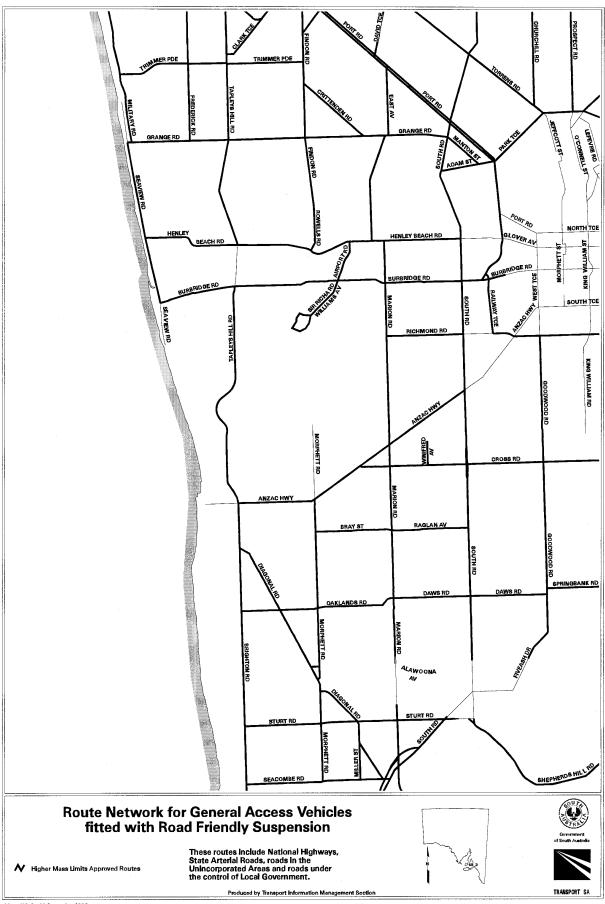

minimum 'D' rating for tow couplings and drawbar eyes shall be equal to or greater than 15 tonnes
- 7.3.2 For Triple Road Trains the minimum 'D' rating for the fifth wheel couplings and king pins shall be equal to or greater than 173 kN and the minimum 'D' rating for tow couplings and drawbar eyes shall be equal to or greater than 21 tonnes.

The notice titled "Higher Mass Limits for Vehicles Fitted with Road Friendly Suspensions" that appeared in the *South Australian Government Gazette*, dated 8 July 1998, is hereby revoked.





Map : R2 - 14 December 1999



Map : R3 - 14 December 1999



Map : R3A - 14 December 1999



Map: R4 - 14 December 1999











Map: R8 - 14 December 1999





Map : U1 - 14 December 1999



Map : U2\_1 - 14 December 1999



Map ; U2\_2 - 14 December 1999





Map : U2\_4 - 14 December 1999



























Map: R1\_T03 - 14 December 1999



Map : R2T56\_1 - 14 December 1999



Map: R8\_T57 - 14 December 1999

T. N. Argent, Delegate of the Minister for Transport and Urban Planning

#### **ROAD TRAFFIC ACT 1961**

### Operation of Road Train Vehicles in South Australia

PURSUANT to the provisions of Section 161A of the Road Traffic Act 1961, as amended and Regulation 35 of the Road Traffic (Miscellaneous) Regulations 1999, I, T. N. Argent, Executive Director, Transport SA, as an authorised delegate of the Minister for Transport, Urban Planning, hereby approve road trains to operate on routes and in accordance with the conditions specified herein and in the document titeld Operation of Road Train Vehicles in South Australia, Edition