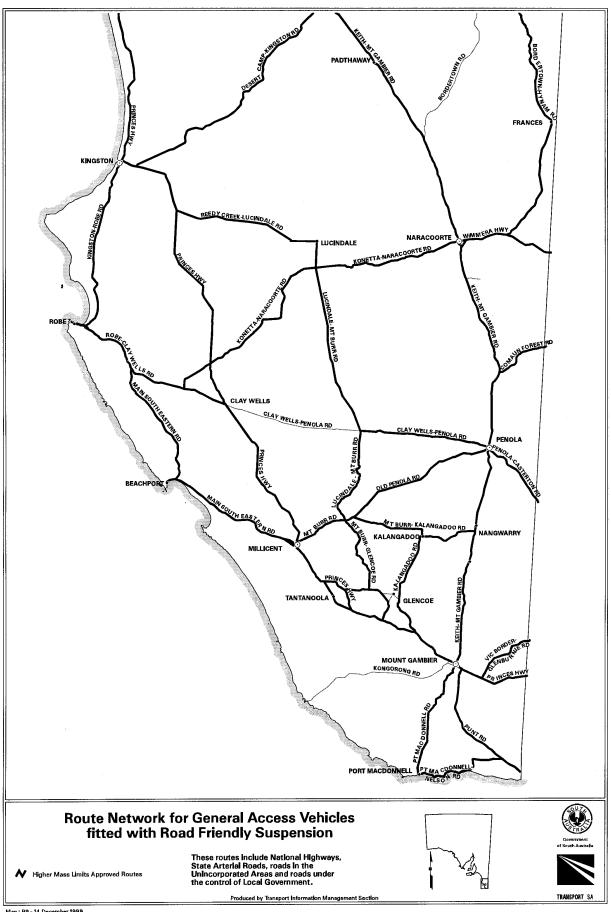

' rating for the fifth wheel couplings and king pins shall be equal to or greater than 135 kN and the minimum 'D' rating for tow couplings and drawbar eyes shall be equal to or greater than 15 tonnes
- 7.3.2 For Triple Road Trains the minimum 'D' rating for the fifth wheel couplings and king pins shall be equal to or greater than 173 kN and the minimum 'D' rating for tow couplings and drawbar eyes shall be equal to or greater than 21 tonnes.

The notice titled "Higher Mass Limits for Vehicles Fitted with Road Friendly Suspensions" that appeared in the *South Australian Government Gazette*, dated 8 July 1998, is hereby revoked.





Map : R2 - 14 December 1999



Map : R3 - 14 December 1999



Map : R3A - 14 December 1999



Map: R4 - 14 December 1999











Map: R8 - 14 December 1999





Map : U1 - 14 December 1999



Map : U2\_1 - 14 December 1999



Map ; U2\_2 - 14 December 1999





Map : U2\_4 - 14 December 1999



























Map: R1\_T03 - 14 December 1999



Map : R2T56\_1 - 14 December 1999



Map: R8\_T57 - 14 December 1999

T. N. Argent, Delegate of the Minister for Transport and Urban Planning

#### **ROAD TRAFFIC ACT 1961**

### Operation of Road Train Vehicles in South Australia

PURSUANT to the provisions of Section 161A of the Road Traffic Act 1961, as amended and Regulation 35 of the Road Traffic (Miscellaneous) Regulations 1999, I, T. N. Argent, Executive Director, Transport SA, as an authorised delegate of the Minister for Transport, Urban Planning, hereby approve road trains to operate on routes and in accordance with the conditions spec