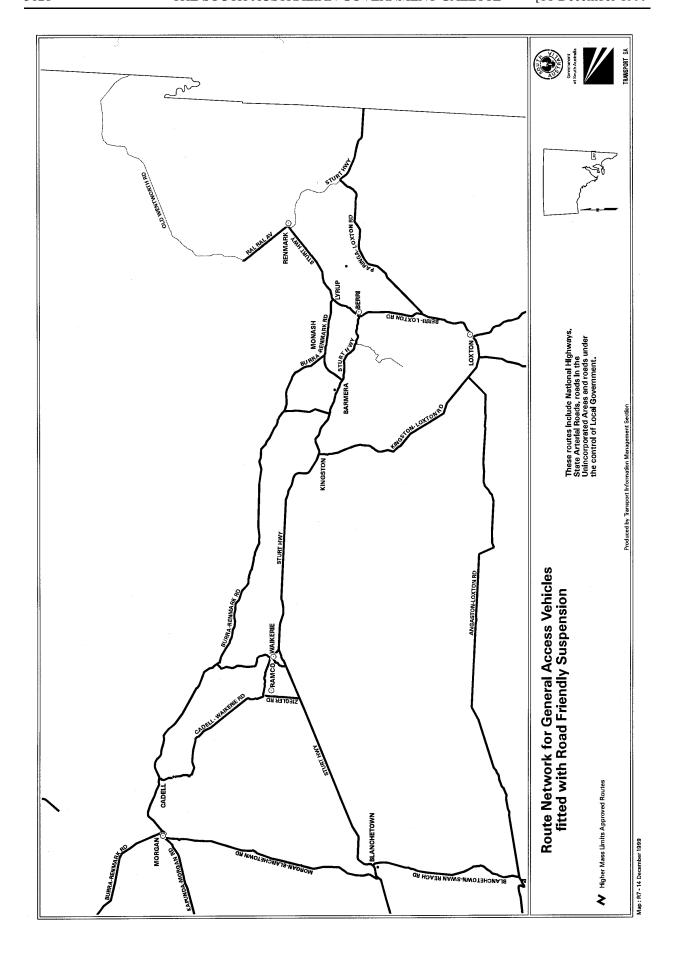

ouble Road Trains the minimum 'D' rating for the fifth wheel couplings and king pins shall be equal to or greater than 135 kN and the minimum 'D' rating for tow couplings and drawbar eyes shall be equal to or greater than 15 tonnes
- 7.3.2 For Triple Road Trains the minimum 'D' rating for the fifth wheel couplings and king pins shall be equal to or greater than 173 kN and the minimum 'D' rating for tow couplings and drawbar eyes shall be equal to or greater than 21 tonnes.

The notice titled "Higher Mass Limits for Vehicles Fitted with Road Friendly Suspensions" that appeared in the *South Australian Government Gazette*, dated 8 July 1998, is hereby revoked.





Map : R2 - 14 December 1999



Map : R3 - 14 December 1999



Map : R3A - 14 December 1999



Map: R4 - 14 December 1999











Map: R8 - 14 December 1999





Map : U1 - 14 December 1999



Map : U2\_1 - 14 December 1999



Map ; U2\_2 - 14 December 1999





Map : U2\_4 - 14 December 1999



























Map: R1\_T03 - 14 December 1999



Map : R2T56\_1 - 14 December 1999



Map: R8\_T57 - 14 December 1999

T. N. Argent, Delegate of the Minister for Transport and Urban Planning

#### **ROAD TRAFFIC ACT 1961**

### Operation of Road Train Vehicles in South Australia

PURSUANT to the provisions of Section 161A of the Road Traffic Act 1961, as amended and Regulation 35 of the Road Traffic (Miscellaneous) Regulations 1999, I, T. N. Argent, Executive Director, Transport SA, as an authorised delegate of the Minister for Transport, Urban Planning, hereby approve road trains to operate on routes and in acc