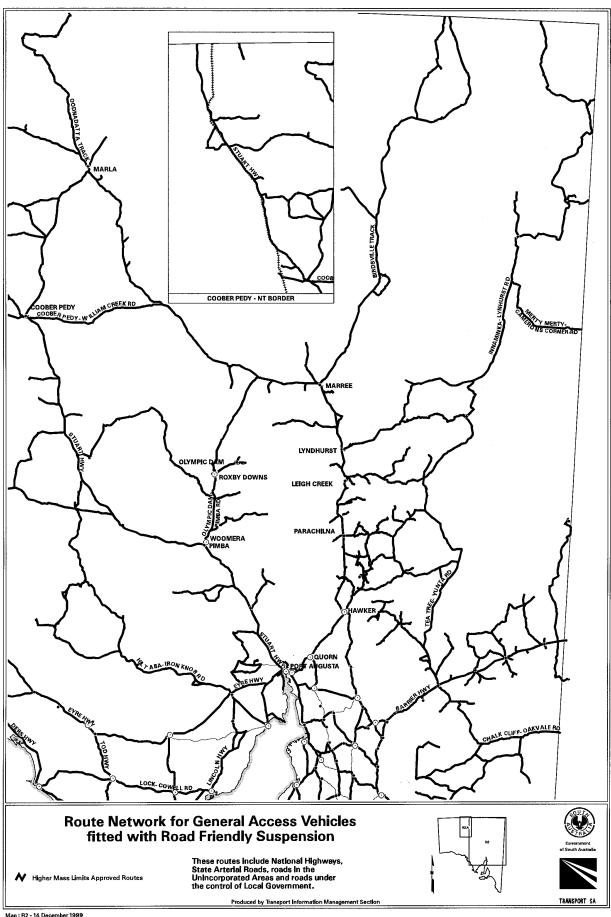

th wheel couplings and king pins shall be equal to or greater than 112 kN.

## 7.3 Road Train Coupling Requirements

- 7.3.1 For Double Road Trains the minimum 'D' rating for the fifth wheel couplings and king pins shall be equal to or greater than 135 kN and the minimum 'D' rating for tow couplings and drawbar eyes shall be equal to or greater than 15 tonnes
- 7.3.2 For Triple Road Trains the minimum 'D' rating for the fifth wheel couplings and king pins shall be equal to or greater than 173 kN and the minimum 'D' rating for tow couplings and drawbar eyes shall be equal to or greater than 21 tonnes.

The notice titled "Higher Mass Limits for Vehicles Fitted with Road Friendly Suspensions" that appeared in the *South Australian Government Gazette*, dated 8 July 1998, is hereby revoked.





Map : R2 - 14 December 1999



Map : R3 - 14 December 1999



Map : R3A - 14 December 1999



Map: R4 - 14 December 1999











Map: R8 - 14 December 1999





Map : U1 - 14 December 1999



Map : U2\_1 - 14 December 1999



Map ; U2\_2 - 14 December 1999





Map : U2\_4 - 14 December 1999



























Map: R1\_T03 - 14 December 1999



Map : R2T56\_1 - 14 December 1999



Map: R8\_T57 - 14 December 1999

T. N. Argent, Delegate of the Minister for Transport and Urban Planning

#### **ROAD TRAFFIC ACT 1961**

### Operation of Road Train Vehicles in South Australia

PURSUANT to the provisions of Section 161A of the Road Traffic Act 1961, as amended and Regulation 35 of the Road Traffic (Miscellaneous) Regulations 1999, I, T. N. Argent, Executive Director, Transport SA, a