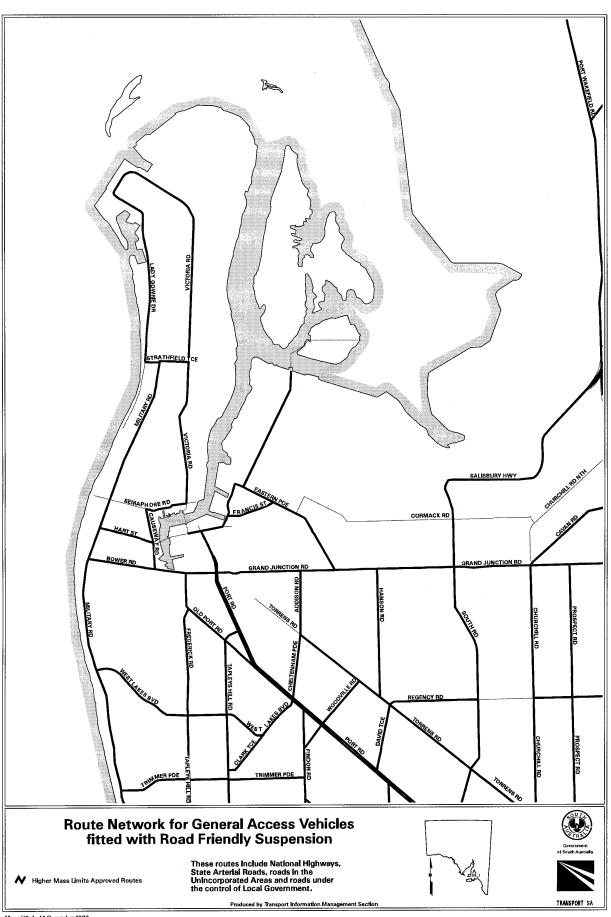

lings and king pins shall be equal to or greater than 135 kN and the minimum 'D' rating for tow couplings and drawbar eyes shall be equal to or greater than 15 tonnes
- 7.3.2 For Triple Road Trains the minimum 'D' rating for the fifth wheel couplings and king pins shall be equal to or greater than 173 kN and the minimum 'D' rating for tow couplings and drawbar eyes shall be equal to or greater than 21 tonnes.

The notice titled "Higher Mass Limits for Vehicles Fitted with Road Friendly Suspensions" that appeared in the *South Australian Government Gazette*, dated 8 July 1998, is hereby revoked.





Map : R2 - 14 December 1999



Map : R3 - 14 December 1999



Map : R3A - 14 December 1999



Map: R4 - 14 December 1999











Map: R8 - 14 December 1999





Map : U1 - 14 December 1999



Map : U2\_1 - 14 December 1999



Map ; U2\_2 - 14 December 1999





Map : U2\_4 - 14 December 1999



























Map: R1\_T03 - 14 December 1999



Map : R2T56\_1 - 14 December 1999



Map: R8\_T57 - 14 December 1999

T. N. Argent, Delegate of the Minister for Transport and Urban Planning

#### **ROAD TRAFFIC ACT 1961**

### Operation of Road Train Vehicles in South Australia

PURSUANT to the provisions of Section 161A of the Road Traffic Act 1961, as amended and Regulation 35 of the Road Traffic (Miscellaneous) Regulations 1999, I, T. N. Argent, Executive Director, Transport SA, as an authorised delegate of the Minister for Transport, Urban Planning, hereby approve road trains to operate on routes and in accordance with the conditions specified herein and in the document