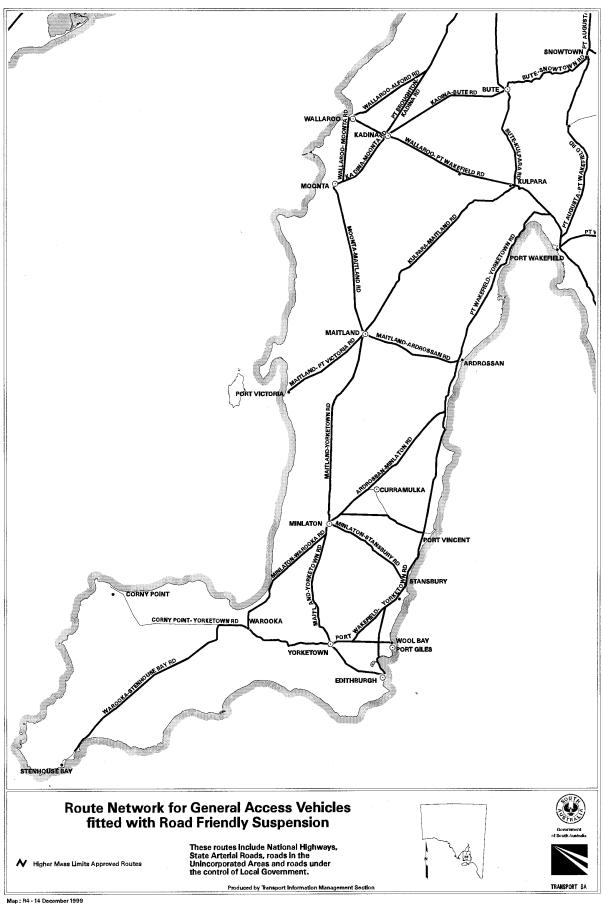

Coupling Requirements

- 7.3.1 For Double Road Trains the minimum 'D' rating for the fifth wheel couplings and king pins shall be equal to or greater than 135 kN and the minimum 'D' rating for tow couplings and drawbar eyes shall be equal to or greater than 15 tonnes
- 7.3.2 For Triple Road Trains the minimum 'D' rating for the fifth wheel couplings and king pins shall be equal to or greater than 173 kN and the minimum 'D' rating for tow couplings and drawbar eyes shall be equal to or greater than 21 tonnes.

The notice titled "Higher Mass Limits for Vehicles Fitted with Road Friendly Suspensions" that appeared in the *South Australian Government Gazette*, dated 8 July 1998, is hereby revoked.





Map : R2 - 14 December 1999



Map : R3 - 14 December 1999



Map : R3A - 14 December 1999



Map: R4 - 14 December 1999











Map: R8 - 14 December 1999





Map : U1 - 14 December 1999



Map : U2\_1 - 14 December 1999



Map ; U2\_2 - 14 December 1999





Map : U2\_4 - 14 December 1999



























Map: R1\_T03 - 14 December 1999



Map : R2T56\_1 - 14 December 1999



Map: R8\_T57 - 14 December 1999

T. N. Argent, Delegate of the Minister for Transport and Urban Planning

#### **ROAD TRAFFIC ACT 1961**

### Operation of Road Train Vehicles in South Australia

PURSUANT to the provisions of Section 161A of the Road Traffic Act 1961, as amended and Regulation 35 of the Road Traffic (Miscellaneous) Regulations 1999, I, T. N. Argent, Executive Director, Transport SA, as an authorised delegate of the Minister for Transport, Urban Planning, hereby approve road tr