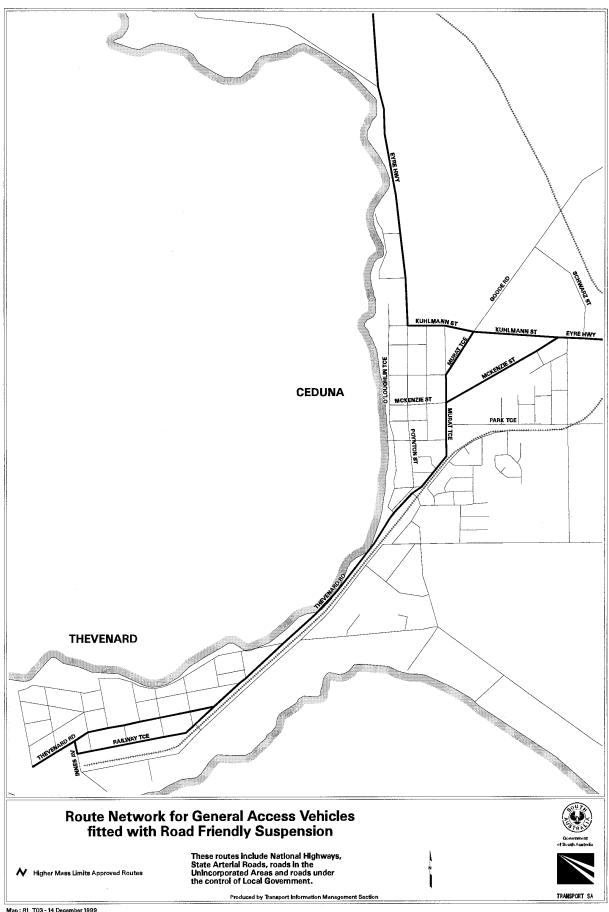

be equal to or greater than 15 tonnes
- 7.3.2 For Triple Road Trains the minimum 'D' rating for the fifth wheel couplings and king pins shall be equal to or greater than 173 kN and the minimum 'D' rating for tow couplings and drawbar eyes shall be equal to or greater than 21 tonnes.

The notice titled "Higher Mass Limits for Vehicles Fitted with Road Friendly Suspensions" that appeared in the *South Australian Government Gazette*, dated 8 July 1998, is hereby revoked.





Map : R2 - 14 December 1999



Map : R3 - 14 December 1999



Map : R3A - 14 December 1999



Map: R4 - 14 December 1999











Map: R8 - 14 December 1999





Map : U1 - 14 December 1999



Map : U2\_1 - 14 December 1999



Map ; U2\_2 - 14 December 1999





Map : U2\_4 - 14 December 1999



























Map: R1\_T03 - 14 December 1999



Map : R2T56\_1 - 14 December 1999



Map: R8\_T57 - 14 December 1999

T. N. Argent, Delegate of the Minister for Transport and Urban Planning

#### **ROAD TRAFFIC ACT 1961**

### Operation of Road Train Vehicles in South Australia

PURSUANT to the provisions of Section 161A of the Road Traffic Act 1961, as amended and Regulation 35 of the Road Traffic (Miscellaneous) Regulations 1999, I, T. N. Argent, Executive Director, Transport SA, as an authorised delegate of the Minister for Transport, Urban Planning, hereby approve road trains to operate on routes and in accordance with the conditions specified herein and in the document titeld Operation of Road Train Vehicles in South Australia, Edition No. 1:

and

PURSUANT to the provisions of Section 163AA of