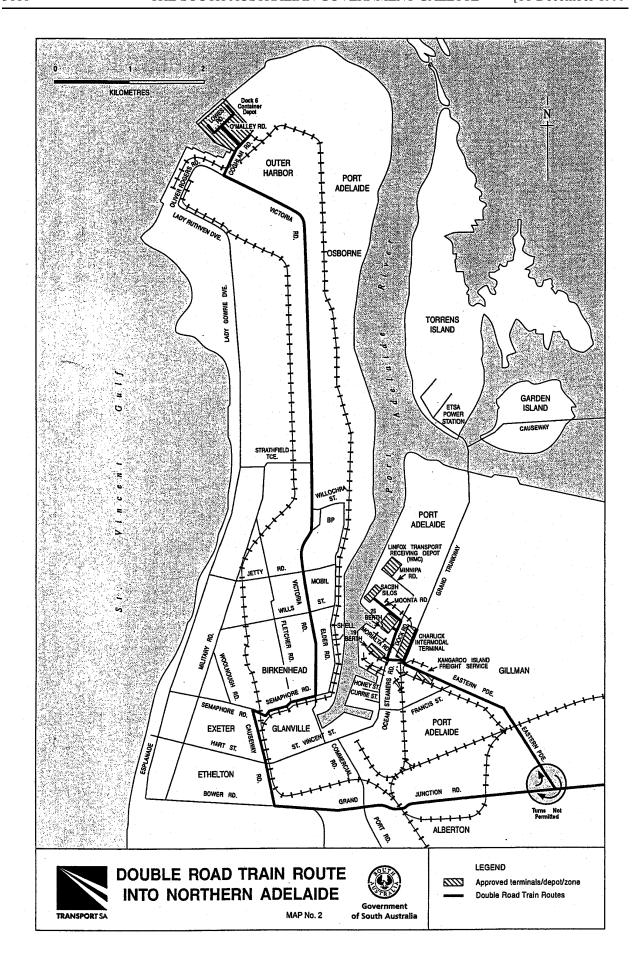

t exceed a speed of:
  - 14.1.1 40 km/h when travelling through the township of Peterborough.
  - 14.1.2 25 km/h when travelling through the township of Orroroo (Second Street).

### 15. Height

15.1 The overall height of the vehicle and any load shall not exceed 4.3 metres except where specified in this notice or in the document titled 'Operation of Road train Vehicles in South Australia' Edition 1.

This notice can either stand alone or be read in conjunction with an individual permit which makes reference to the document titled 'Operation of Road Train Vehicles in South Australia' Edition 1.

The notice titled 'Operation of Road Train Vehicles in South Australia' appearing in the Government Gazette dated 10 June 1999 is hereby revoked.

T. N. Argent, Executive Director, Transport SA





#### FISHERIES ACT 1982: SECTION 59

TAKE notice that pursuant to section 59 of the Fisheries Act 1982, Jim Puckridge of the University of Adelaide, Department of Environmental Biology, Adelaide, S.A. 5005 or persons acting as his agents (hereinafter referred to as the 'permit holder') is exempt from the provisions of the Fisheries Act 1982, but only insofar as the permit holder may engage in the activities specified in Schedule 1 (hereinafter referred to as the 'permitted activity'), using the gear specified in Schedule 2, subject to the conditions specified in Schedule 3 from 1 January 2000 until 1 April 2002.

#### SCHEDULE 1

The collection of native and introduced fish, including those species protected pursuant to section 42 of the Fisheries Act 1982, from the waters of the Diamant