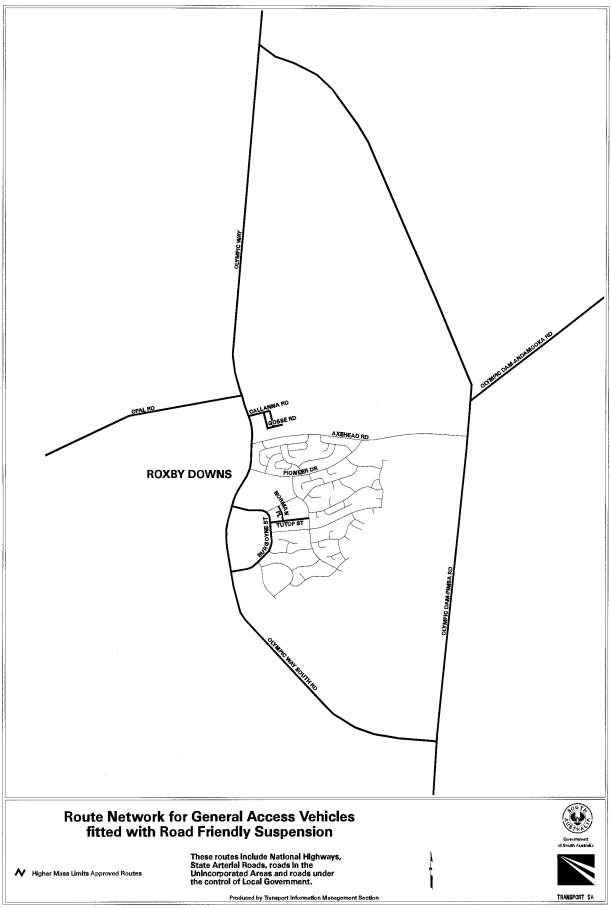

nes
- 7.3.2 For Triple Road Trains the minimum 'D' rating for the fifth wheel couplings and king pins shall be equal to or greater than 173 kN and the minimum 'D' rating for tow couplings and drawbar eyes shall be equal to or greater than 21 tonnes.

The notice titled "Higher Mass Limits for Vehicles Fitted with Road Friendly Suspensions" that appeared in the *South Australian Government Gazette*, dated 8 July 1998, is hereby revoked.





Map : R2 - 14 December 1999



Map : R3 - 14 December 1999



Map : R3A - 14 December 1999



Map: R4 - 14 December 1999











Map: R8 - 14 December 1999





Map : U1 - 14 December 1999



Map : U2\_1 - 14 December 1999



Map ; U2\_2 - 14 December 1999





Map : U2\_4 - 14 December 1999



























Map: R1\_T03 - 14 December 1999



Map : R2T56\_1 - 14 December 1999



Map: R8\_T57 - 14 December 1999

T. N. Argent, Delegate of the Minister for Transport and Urban Planning

#### **ROAD TRAFFIC ACT 1961**

### Operation of Road Train Vehicles in South Australia

PURSUANT to the provisions of Section 161A of the Road Traffic Act 1961, as amended and Regulation 35 of the Road Traffic (Miscellaneous) Regulations 1999, I, T. N. Argent, Executive Director, Transport SA, as an authorised delegate of the Minister for Transport, Urban Planning, hereby approve road trains to operate on routes and in accordance with the conditions specified herein and in the document titeld Operation of Road Train Vehicles in South Australia, Edition No. 1:

and

PURSUANT to the provisions of Section 163AA of the Road Traffic Act 1961, as amend