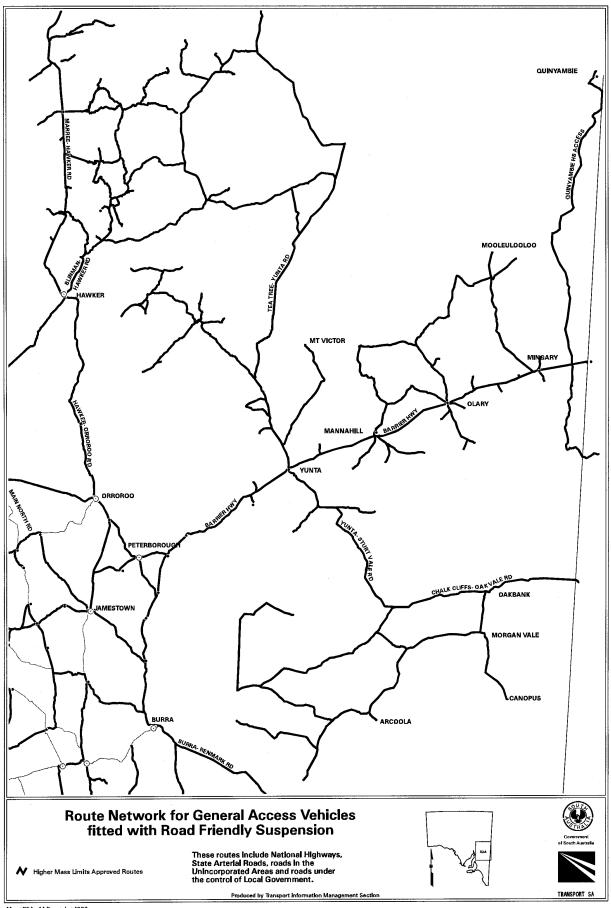

than 112 kN.

## 7.3 Road Train Coupling Requirements

- 7.3.1 For Double Road Trains the minimum 'D' rating for the fifth wheel couplings and king pins shall be equal to or greater than 135 kN and the minimum 'D' rating for tow couplings and drawbar eyes shall be equal to or greater than 15 tonnes
- 7.3.2 For Triple Road Trains the minimum 'D' rating for the fifth wheel couplings and king pins shall be equal to or greater than 173 kN and the minimum 'D' rating for tow couplings and drawbar eyes shall be equal to or greater than 21 tonnes.

The notice titled "Higher Mass Limits for Vehicles Fitted with Road Friendly Suspensions" that appeared in the *South Australian Government Gazette*, dated 8 July 1998, is hereby revoked.





Map : R2 - 14 December 1999



Map : R3 - 14 December 1999



Map : R3A - 14 December 1999



Map: R4 - 14 December 1999











Map: R8 - 14 December 1999





Map : U1 - 14 December 1999



Map : U2\_1 - 14 December 1999



Map ; U2\_2 - 14 December 1999





Map : U2\_4 - 14 December 1999



























Map: R1\_T03 - 14 December 1999



Map : R2T56\_1 - 14 December 1999



Map: R8\_T57 - 14 December 1999

T. N. Argent, Delegate of the Minister for Transport and Urban Planning

#### **ROAD TRAFFIC ACT 1961**

### Operation of Road Train Vehicles in South Australia

PURSUANT to the provisions of Section 161A of the Road Traffic Act 1961, as amended and Regulation 35 of the Road Traffic (Miscellaneous) Regulations 1999, I, T. N. Argent, Executive Director, Transport SA, as an authorised delegate of the Minister for Transport, Urban