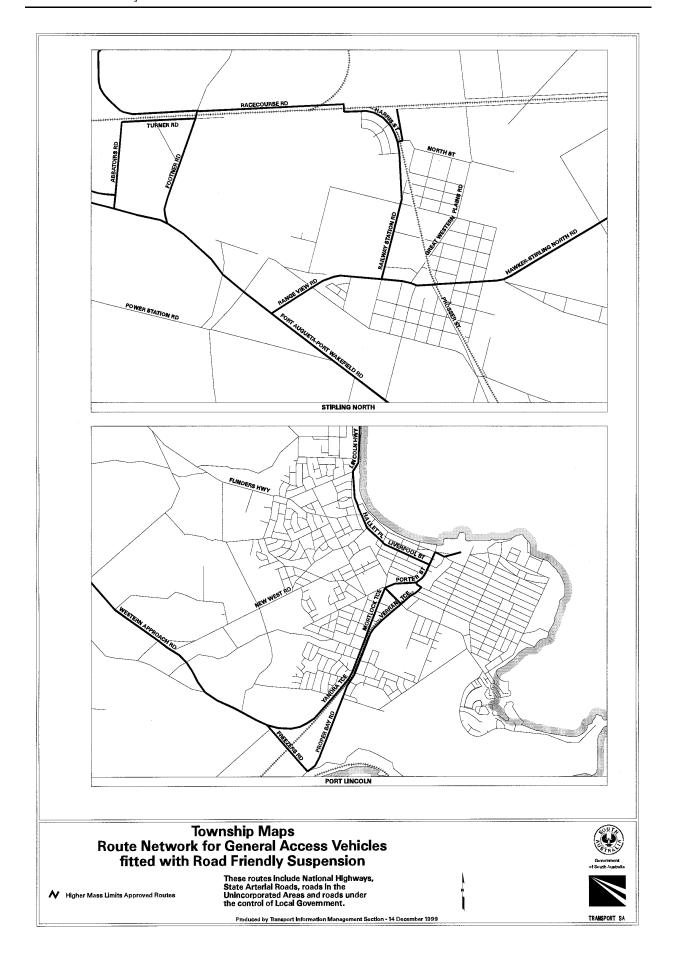

ll be equal to or greater than 15 tonnes
- 7.3.2 For Triple Road Trains the minimum 'D' rating for the fifth wheel couplings and king pins shall be equal to or greater than 173 kN and the minimum 'D' rating for tow couplings and drawbar eyes shall be equal to or greater than 21 tonnes.

The notice titled "Higher Mass Limits for Vehicles Fitted with Road Friendly Suspensions" that appeared in the *South Australian Government Gazette*, dated 8 July 1998, is hereby revoked.





Map : R2 - 14 December 1999



Map : R3 - 14 December 1999



Map : R3A - 14 December 1999



Map: R4 - 14 December 1999











Map: R8 - 14 December 1999





Map : U1 - 14 December 1999



Map : U2\_1 - 14 December 1999



Map ; U2\_2 - 14 December 1999





Map : U2\_4 - 14 December 1999



























Map: R1\_T03 - 14 December 1999



Map : R2T56\_1 - 14 December 1999



Map: R8\_T57 - 14 December 1999

T. N. Argent, Delegate of the Minister for Transport and Urban Planning

#### **ROAD TRAFFIC ACT 1961**

### Operation of Road Train Vehicles in South Australia

PURSUANT to the provisions of Section 161A of the Road Traffic Act 1961, as amended and Regulation 35 of the Road Traffic (Miscellaneous) Regulations 1999, I, T. N. Argent, Executive Director, Transport SA, as an authorised delegate of the Minister for Transport, Urban Planning, hereby approve road trains to operate on routes and in accordance with the conditions specified herein and in the document titeld Operation of Road Train Vehicles in South Australia, Edition No. 1:

and

PURSUANT to the provisions of Section 163AA o