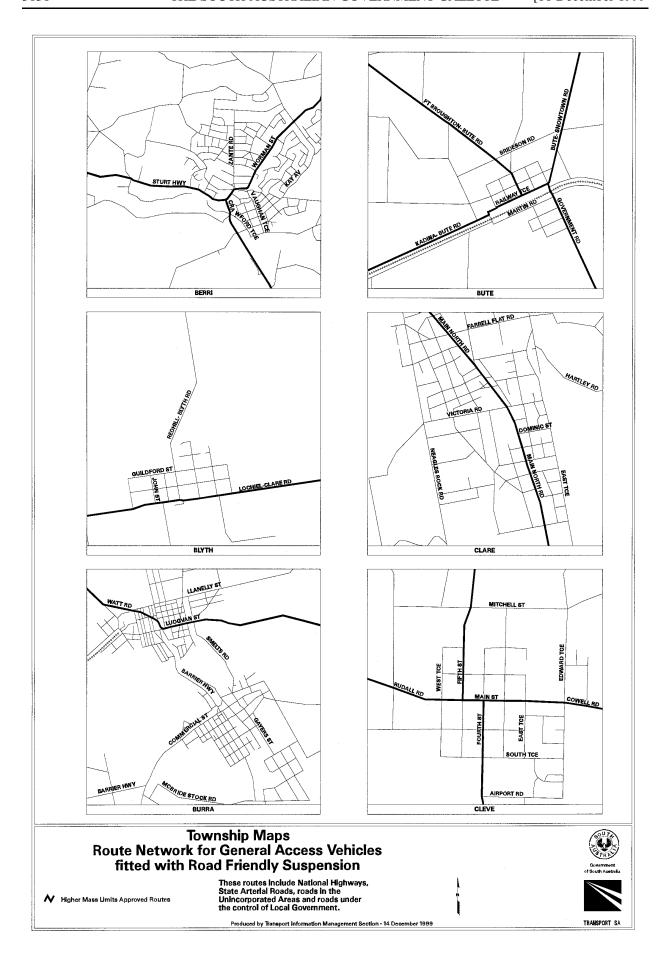

s and drawbar eyes shall be equal to or greater than 15 tonnes
- 7.3.2 For Triple Road Trains the minimum 'D' rating for the fifth wheel couplings and king pins shall be equal to or greater than 173 kN and the minimum 'D' rating for tow couplings and drawbar eyes shall be equal to or greater than 21 tonnes.

The notice titled "Higher Mass Limits for Vehicles Fitted with Road Friendly Suspensions" that appeared in the *South Australian Government Gazette*, dated 8 July 1998, is hereby revoked.





Map : R2 - 14 December 1999



Map : R3 - 14 December 1999



Map : R3A - 14 December 1999



Map: R4 - 14 December 1999











Map: R8 - 14 December 1999





Map : U1 - 14 December 1999



Map : U2\_1 - 14 December 1999



Map ; U2\_2 - 14 December 1999





Map : U2\_4 - 14 December 1999



























Map: R1\_T03 - 14 December 1999



Map : R2T56\_1 - 14 December 1999



Map: R8\_T57 - 14 December 1999

T. N. Argent, Delegate of the Minister for Transport and Urban Planning

#### **ROAD TRAFFIC ACT 1961**

### Operation of Road Train Vehicles in South Australia

PURSUANT to the provisions of Section 161A of the Road Traffic Act 1961, as amended and Regulation 35 of the Road Traffic (Miscellaneous) Regulations 1999, I, T. N. Argent, Executive Director, Transport SA, as an authorised delegate of the Minister for Transport, Urban Planning, hereby approve road trains to operate on routes and in accordance with the conditions specified herein and in the document titeld Operation of Road Train Vehicles in South Australia, Edition No. 1:

and

PURSUANT to the provisi