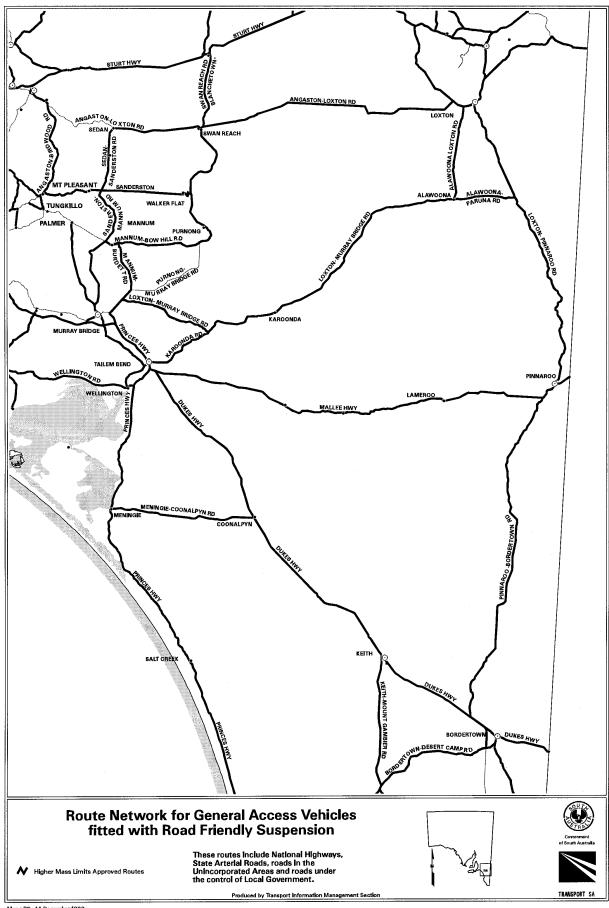

ble Road Trains the minimum 'D' rating for the fifth wheel couplings and king pins shall be equal to or greater than 135 kN and the minimum 'D' rating for tow couplings and drawbar eyes shall be equal to or greater than 15 tonnes
- 7.3.2 For Triple Road Trains the minimum 'D' rating for the fifth wheel couplings and king pins shall be equal to or greater than 173 kN and the minimum 'D' rating for tow couplings and drawbar eyes shall be equal to or greater than 21 tonnes.

The notice titled "Higher Mass Limits for Vehicles Fitted with Road Friendly Suspensions" that appeared in the *South Australian Government Gazette*, dated 8 July 1998, is hereby revoked.





Map : R2 - 14 December 1999



Map : R3 - 14 December 1999



Map : R3A - 14 December 1999



Map: R4 - 14 December 1999











Map: R8 - 14 December 1999





Map : U1 - 14 December 1999



Map : U2\_1 - 14 December 1999



Map ; U2\_2 - 14 December 1999





Map : U2\_4 - 14 December 1999



























Map: R1\_T03 - 14 December 1999



Map : R2T56\_1 - 14 December 1999



Map: R8\_T57 - 14 December 1999

T. N. Argent, Delegate of the Minister for Transport and Urban Planning

#### **ROAD TRAFFIC ACT 1961**

### Operation of Road Train Vehicles in South Australia

PURSUANT to the provisions of Section 161A of the Road Traffic Act 1961, as amended and Regulation 35 of the Road Traffic (Miscellaneous) Regulations 1999, I, T. N. Argent, Executive Director, Transport SA, as an authorised delegate of the Minister for Transport, Urban Planning, hereby approve road trains to operate on routes and in accor