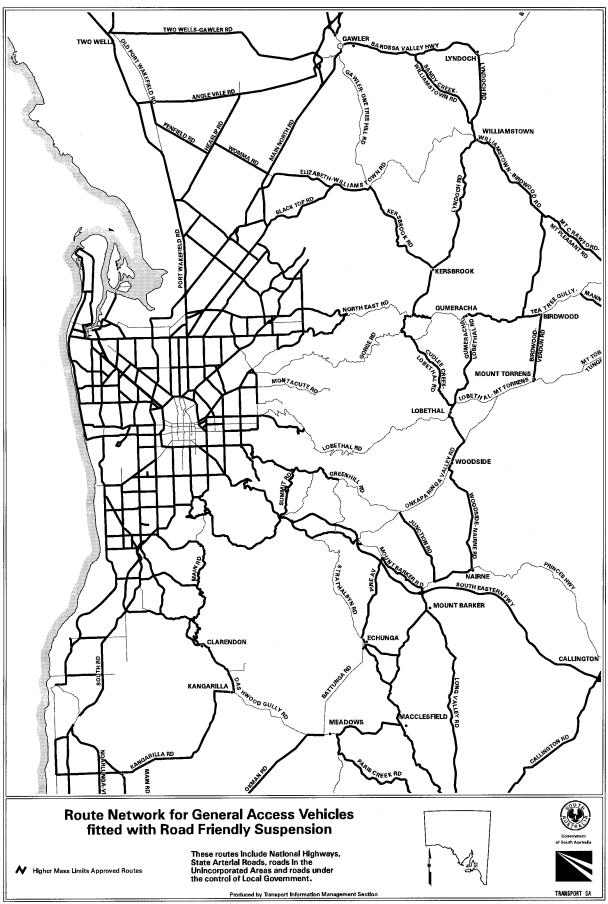

rating for the fifth wheel couplings and king pins shall be equal to or greater than 135 kN and the minimum 'D' rating for tow couplings and drawbar eyes shall be equal to or greater than 15 tonnes
- 7.3.2 For Triple Road Trains the minimum 'D' rating for the fifth wheel couplings and king pins shall be equal to or greater than 173 kN and the minimum 'D' rating for tow couplings and drawbar eyes shall be equal to or greater than 21 tonnes.

The notice titled "Higher Mass Limits for Vehicles Fitted with Road Friendly Suspensions" that appeared in the *South Australian Government Gazette*, dated 8 July 1998, is hereby revoked.





Map : R2 - 14 December 1999



Map : R3 - 14 December 1999



Map : R3A - 14 December 1999



Map: R4 - 14 December 1999











Map: R8 - 14 December 1999





Map : U1 - 14 December 1999



Map : U2\_1 - 14 December 1999



Map ; U2\_2 - 14 December 1999





Map : U2\_4 - 14 December 1999



























Map: R1\_T03 - 14 December 1999



Map : R2T56\_1 - 14 December 1999



Map: R8\_T57 - 14 December 1999

T. N. Argent, Delegate of the Minister for Transport and Urban Planning

#### **ROAD TRAFFIC ACT 1961**

### Operation of Road Train Vehicles in South Australia

PURSUANT to the provisions of Section 161A of the Road Traffic Act 1961, as amended and Regulation 35 of the Road Traffic (Miscellaneous) Regulations 1999, I, T. N. Argent, Executive Director, Transport SA, as an authorised delegate of the Minister for Transport, Urban Planning, hereby approve road trains to operate on routes and in accordance with the conditions specif