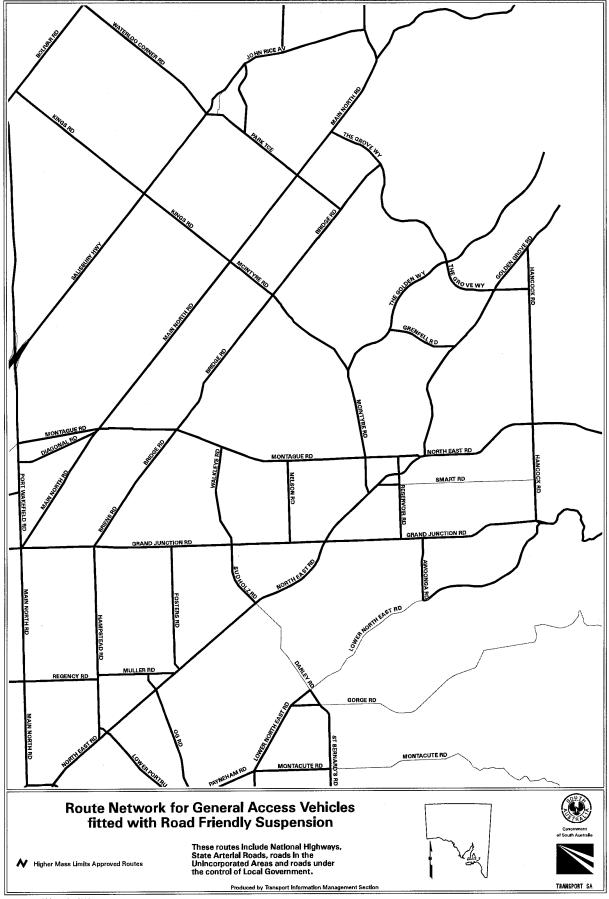

to or greater than 135 kN and the minimum 'D' rating for tow couplings and drawbar eyes shall be equal to or greater than 15 tonnes
- 7.3.2 For Triple Road Trains the minimum 'D' rating for the fifth wheel couplings and king pins shall be equal to or greater than 173 kN and the minimum 'D' rating for tow couplings and drawbar eyes shall be equal to or greater than 21 tonnes.

The notice titled "Higher Mass Limits for Vehicles Fitted with Road Friendly Suspensions" that appeared in the *South Australian Government Gazette*, dated 8 July 1998, is hereby revoked.





Map : R2 - 14 December 1999



Map : R3 - 14 December 1999



Map : R3A - 14 December 1999



Map: R4 - 14 December 1999











Map: R8 - 14 December 1999





Map : U1 - 14 December 1999



Map : U2\_1 - 14 December 1999



Map ; U2\_2 - 14 December 1999





Map : U2\_4 - 14 December 1999



























Map: R1\_T03 - 14 December 1999



Map : R2T56\_1 - 14 December 1999



Map: R8\_T57 - 14 December 1999

T. N. Argent, Delegate of the Minister for Transport and Urban Planning

#### **ROAD TRAFFIC ACT 1961**

### Operation of Road Train Vehicles in South Australia

PURSUANT to the provisions of Section 161A of the Road Traffic Act 1961, as amended and Regulation 35 of the Road Traffic (Miscellaneous) Regulations 1999, I, T. N. Argent, Executive Director, Transport SA, as an authorised delegate of the Minister for Transport, Urban Planning, hereby approve road trains to operate on routes and in accordance with the conditions specified herein and in the document titeld Operation of Road Train Veh