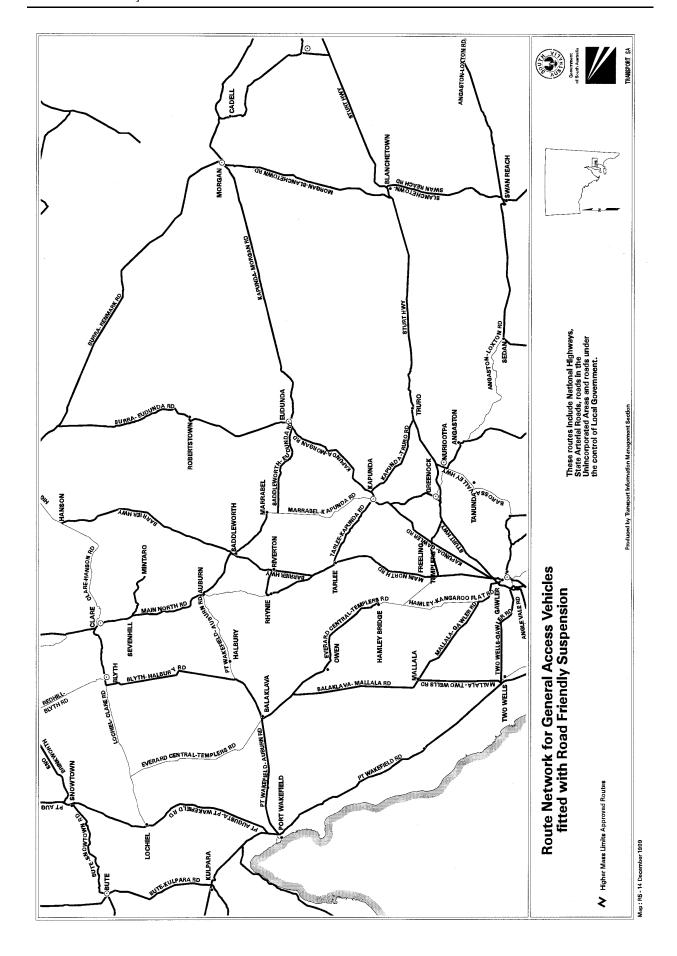

For Double Road Trains the minimum 'D' rating for the fifth wheel couplings and king pins shall be equal to or greater than 135 kN and the minimum 'D' rating for tow couplings and drawbar eyes shall be equal to or greater than 15 tonnes
- 7.3.2 For Triple Road Trains the minimum 'D' rating for the fifth wheel couplings and king pins shall be equal to or greater than 173 kN and the minimum 'D' rating for tow couplings and drawbar eyes shall be equal to or greater than 21 tonnes.

The notice titled "Higher Mass Limits for Vehicles Fitted with Road Friendly Suspensions" that appeared in the *South Australian Government Gazette*, dated 8 July 1998, is hereby revoked.





Map : R2 - 14 December 1999



Map : R3 - 14 December 1999



Map : R3A - 14 December 1999



Map: R4 - 14 December 1999











Map: R8 - 14 December 1999





Map : U1 - 14 December 1999



Map : U2\_1 - 14 December 1999



Map ; U2\_2 - 14 December 1999





Map : U2\_4 - 14 December 1999



























Map: R1\_T03 - 14 December 1999



Map : R2T56\_1 - 14 December 1999



Map: R8\_T57 - 14 December 1999

T. N. Argent, Delegate of the Minister for Transport and Urban Planning

#### **ROAD TRAFFIC ACT 1961**

### Operation of Road Train Vehicles in South Australia

PURSUANT to the provisions of Section 161A of the Road Traffic Act 1961, as amended and Regulation 35 of the Road Traffic (Miscellaneous) Regulations 1999, I, T. N. Argent, Executive Director, Transport SA, as an authorised delegate of the Minister for Transport, Urban Planning, hereby approve road trains to operate on routes and