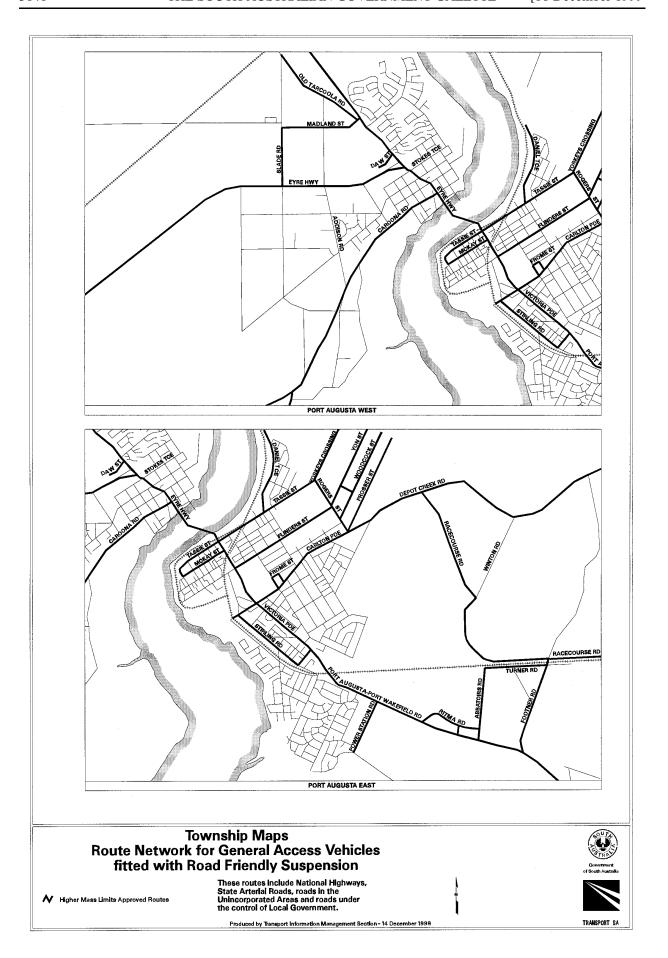

hall be equal to or greater than 15 tonnes
- 7.3.2 For Triple Road Trains the minimum 'D' rating for the fifth wheel couplings and king pins shall be equal to or greater than 173 kN and the minimum 'D' rating for tow couplings and drawbar eyes shall be equal to or greater than 21 tonnes.

The notice titled "Higher Mass Limits for Vehicles Fitted with Road Friendly Suspensions" that appeared in the *South Australian Government Gazette*, dated 8 July 1998, is hereby revoked.





Map : R2 - 14 December 1999



Map : R3 - 14 December 1999



Map : R3A - 14 December 1999



Map: R4 - 14 December 1999











Map: R8 - 14 December 1999





Map : U1 - 14 December 1999



Map : U2\_1 - 14 December 1999



Map ; U2\_2 - 14 December 1999





Map : U2\_4 - 14 December 1999



























Map: R1\_T03 - 14 December 1999



Map : R2T56\_1 - 14 December 1999



Map: R8\_T57 - 14 December 1999

T. N. Argent, Delegate of the Minister for Transport and Urban Planning

#### **ROAD TRAFFIC ACT 1961**

### Operation of Road Train Vehicles in South Australia

PURSUANT to the provisions of Section 161A of the Road Traffic Act 1961, as amended and Regulation 35 of the Road Traffic (Miscellaneous) Regulations 1999, I, T. N. Argent, Executive Director, Transport SA, as an authorised delegate of the Minister for Transport, Urban Planning, hereby approve road trains to operate on routes and in accordance with the conditions specified herein and in the document titeld Operation of Road Train Vehicles in South Australia, Edition No. 1:

and

PURSUANT to the provisions of Section 163AA