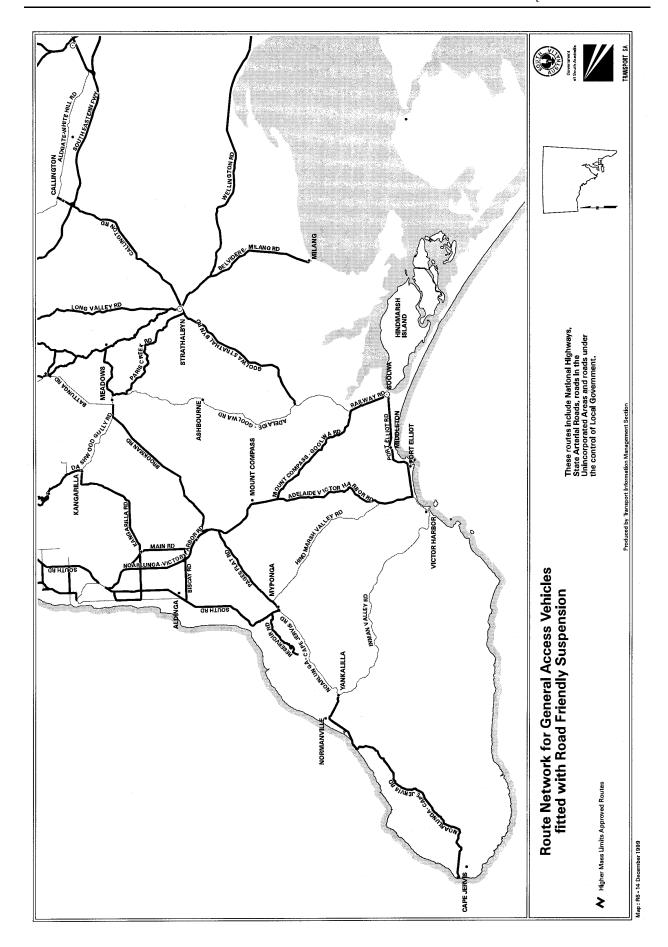

or Double Road Trains the minimum 'D' rating for the fifth wheel couplings and king pins shall be equal to or greater than 135 kN and the minimum 'D' rating for tow couplings and drawbar eyes shall be equal to or greater than 15 tonnes
- 7.3.2 For Triple Road Trains the minimum 'D' rating for the fifth wheel couplings and king pins shall be equal to or greater than 173 kN and the minimum 'D' rating for tow couplings and drawbar eyes shall be equal to or greater than 21 tonnes.

The notice titled "Higher Mass Limits for Vehicles Fitted with Road Friendly Suspensions" that appeared in the *South Australian Government Gazette*, dated 8 July 1998, is hereby revoked.





Map : R2 - 14 December 1999



Map : R3 - 14 December 1999



Map : R3A - 14 December 1999



Map: R4 - 14 December 1999











Map: R8 - 14 December 1999





Map : U1 - 14 December 1999



Map : U2\_1 - 14 December 1999



Map ; U2\_2 - 14 December 1999





Map : U2\_4 - 14 December 1999



























Map: R1\_T03 - 14 December 1999



Map : R2T56\_1 - 14 December 1999



Map: R8\_T57 - 14 December 1999

T. N. Argent, Delegate of the Minister for Transport and Urban Planning

#### **ROAD TRAFFIC ACT 1961**

### Operation of Road Train Vehicles in South Australia

PURSUANT to the provisions of Section 161A of the Road Traffic Act 1961, as amended and Regulation 35 of the Road Traffic (Miscellaneous) Regulations 1999, I, T. N. Argent, Executive Director, Transport SA, as an authorised delegate of the Minister for Transport, Urban Planning, hereby approve road trains to operate on routes and in