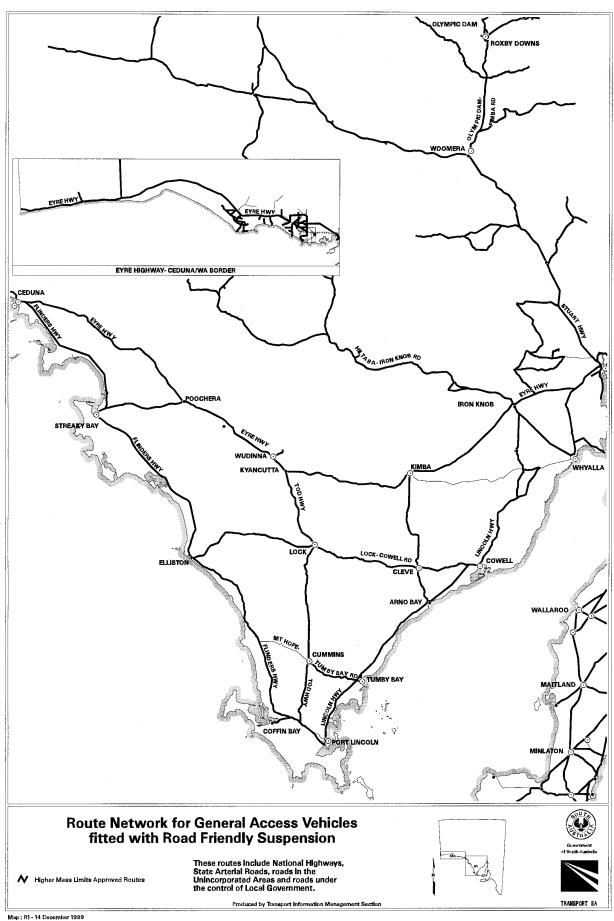

ifth wheel couplings and king pins shall be equal to or greater than 112 kN.

## 7.3 Road Train Coupling Requirements

- 7.3.1 For Double Road Trains the minimum 'D' rating for the fifth wheel couplings and king pins shall be equal to or greater than 135 kN and the minimum 'D' rating for tow couplings and drawbar eyes shall be equal to or greater than 15 tonnes
- 7.3.2 For Triple Road Trains the minimum 'D' rating for the fifth wheel couplings and king pins shall be equal to or greater than 173 kN and the minimum 'D' rating for tow couplings and drawbar eyes shall be equal to or greater than 21 tonnes.

The notice titled "Higher Mass Limits for Vehicles Fitted with Road Friendly Suspensions" that appeared in the *South Australian Government Gazette*, dated 8 July 1998, is hereby revoked.





Map : R2 - 14 December 1999



Map : R3 - 14 December 1999



Map : R3A - 14 December 1999



Map: R4 - 14 December 1999











Map: R8 - 14 December 1999





Map : U1 - 14 December 1999



Map : U2\_1 - 14 December 1999



Map ; U2\_2 - 14 December 1999





Map : U2\_4 - 14 December 1999



























Map: R1\_T03 - 14 December 1999



Map : R2T56\_1 - 14 December 1999



Map: R8\_T57 - 14 December 1999

T. N. Argent, Delegate of the Minister for Transport and Urban Planning

#### **ROAD TRAFFIC ACT 1961**

### Operation of Road Train Vehicles in South Australia

PURSUANT to the provisions of Section 161A of the Road Traffic Act 1961, as amended and Regulation 35 of the Road Traffic (Miscellaneous) Regulations 1999, I, T. N. Argent, Executive Director, Transport SA,