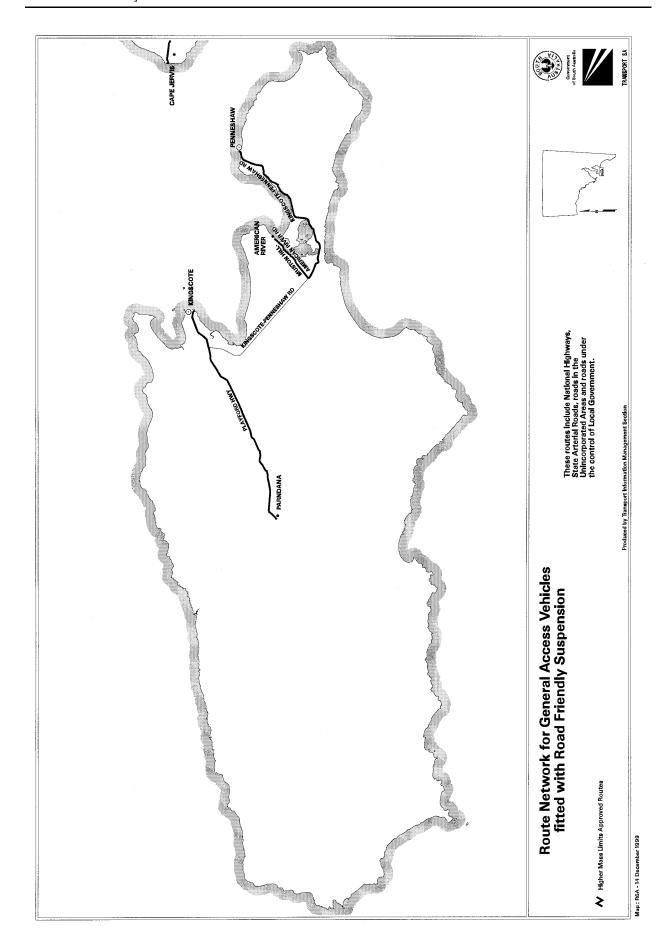

Double Road Trains the minimum 'D' rating for the fifth wheel couplings and king pins shall be equal to or greater than 135 kN and the minimum 'D' rating for tow couplings and drawbar eyes shall be equal to or greater than 15 tonnes
- 7.3.2 For Triple Road Trains the minimum 'D' rating for the fifth wheel couplings and king pins shall be equal to or greater than 173 kN and the minimum 'D' rating for tow couplings and drawbar eyes shall be equal to or greater than 21 tonnes.

The notice titled "Higher Mass Limits for Vehicles Fitted with Road Friendly Suspensions" that appeared in the *South Australian Government Gazette*, dated 8 July 1998, is hereby revoked.





Map : R2 - 14 December 1999



Map : R3 - 14 December 1999



Map : R3A - 14 December 1999



Map: R4 - 14 December 1999











Map: R8 - 14 December 1999





Map : U1 - 14 December 1999



Map : U2\_1 - 14 December 1999



Map ; U2\_2 - 14 December 1999





Map : U2\_4 - 14 December 1999



























Map: R1\_T03 - 14 December 1999



Map : R2T56\_1 - 14 December 1999



Map: R8\_T57 - 14 December 1999

T. N. Argent, Delegate of the Minister for Transport and Urban Planning

#### **ROAD TRAFFIC ACT 1961**

### Operation of Road Train Vehicles in South Australia

PURSUANT to the provisions of Section 161A of the Road Traffic Act 1961, as amended and Regulation 35 of the Road Traffic (Miscellaneous) Regulations 1999, I, T. N. Argent, Executive Director, Transport SA, as an authorised delegate of the Minister for Transport, Urban Planning, hereby approve road trains to operate on routes and in a