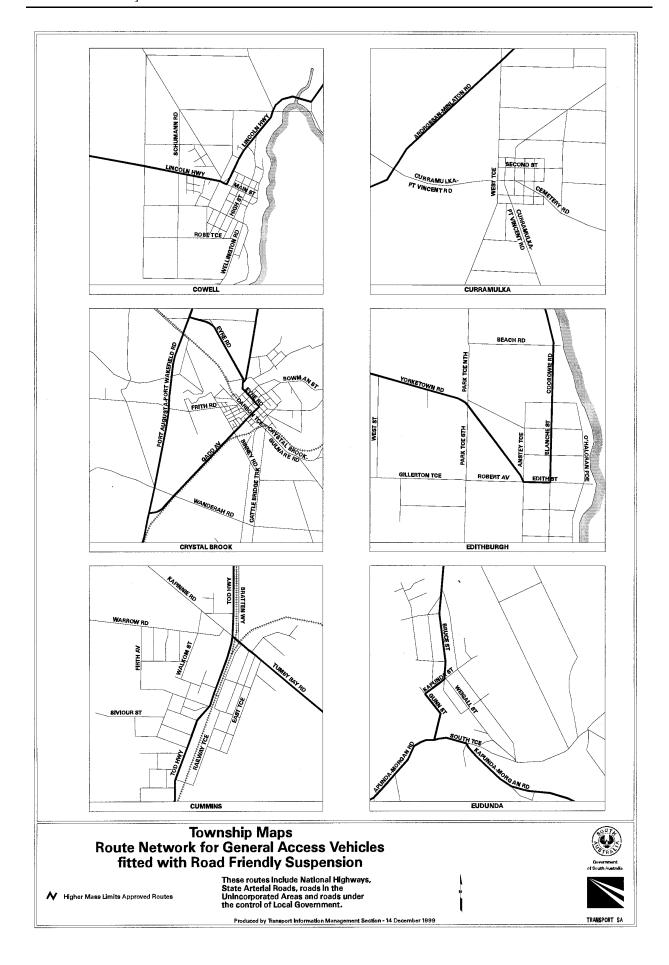

and drawbar eyes shall be equal to or greater than 15 tonnes
- 7.3.2 For Triple Road Trains the minimum 'D' rating for the fifth wheel couplings and king pins shall be equal to or greater than 173 kN and the minimum 'D' rating for tow couplings and drawbar eyes shall be equal to or greater than 21 tonnes.

The notice titled "Higher Mass Limits for Vehicles Fitted with Road Friendly Suspensions" that appeared in the *South Australian Government Gazette*, dated 8 July 1998, is hereby revoked.





Map : R2 - 14 December 1999



Map : R3 - 14 December 1999



Map : R3A - 14 December 1999



Map: R4 - 14 December 1999











Map: R8 - 14 December 1999





Map : U1 - 14 December 1999



Map : U2\_1 - 14 December 1999



Map ; U2\_2 - 14 December 1999





Map : U2\_4 - 14 December 1999



























Map: R1\_T03 - 14 December 1999



Map : R2T56\_1 - 14 December 1999



Map: R8\_T57 - 14 December 1999

T. N. Argent, Delegate of the Minister for Transport and Urban Planning

#### **ROAD TRAFFIC ACT 1961**

### Operation of Road Train Vehicles in South Australia

PURSUANT to the provisions of Section 161A of the Road Traffic Act 1961, as amended and Regulation 35 of the Road Traffic (Miscellaneous) Regulations 1999, I, T. N. Argent, Executive Director, Transport SA, as an authorised delegate of the Minister for Transport, Urban Planning, hereby approve road trains to operate on routes and in accordance with the conditions specified herein and in the document titeld Operation of Road Train Vehicles in South Australia, Edition No. 1:

and

PURSUANT to the provision