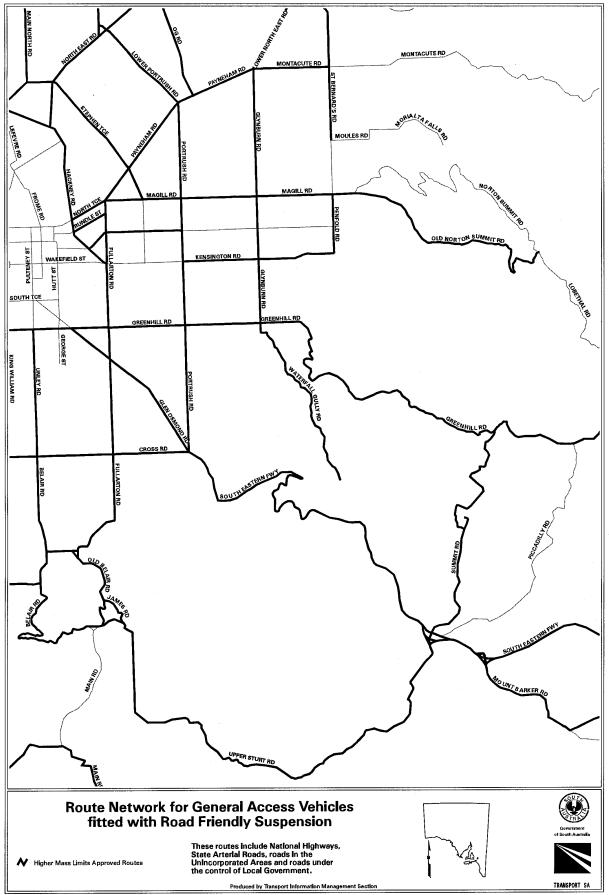

inimum 'D' rating for tow couplings and drawbar eyes shall be equal to or greater than 15 tonnes
- 7.3.2 For Triple Road Trains the minimum 'D' rating for the fifth wheel couplings and king pins shall be equal to or greater than 173 kN and the minimum 'D' rating for tow couplings and drawbar eyes shall be equal to or greater than 21 tonnes.

The notice titled "Higher Mass Limits for Vehicles Fitted with Road Friendly Suspensions" that appeared in the *South Australian Government Gazette*, dated 8 July 1998, is hereby revoked.





Map : R2 - 14 December 1999



Map : R3 - 14 December 1999



Map : R3A - 14 December 1999



Map: R4 - 14 December 1999











Map: R8 - 14 December 1999





Map : U1 - 14 December 1999



Map : U2\_1 - 14 December 1999



Map ; U2\_2 - 14 December 1999





Map : U2\_4 - 14 December 1999



























Map: R1\_T03 - 14 December 1999



Map : R2T56\_1 - 14 December 1999



Map: R8\_T57 - 14 December 1999

T. N. Argent, Delegate of the Minister for Transport and Urban Planning

#### **ROAD TRAFFIC ACT 1961**

### Operation of Road Train Vehicles in South Australia

PURSUANT to the provisions of Section 161A of the Road Traffic Act 1961, as amended and Regulation 35 of the Road Traffic (Miscellaneous) Regulations 1999, I, T. N. Argent, Executive Director, Transport SA, as an authorised delegate of the Minister for Transport, Urban Planning, hereby approve road trains to operate on routes and in accordance with the conditions specified herein and in the document titeld Operation of Road Train Vehicles in South Australia, Edition No