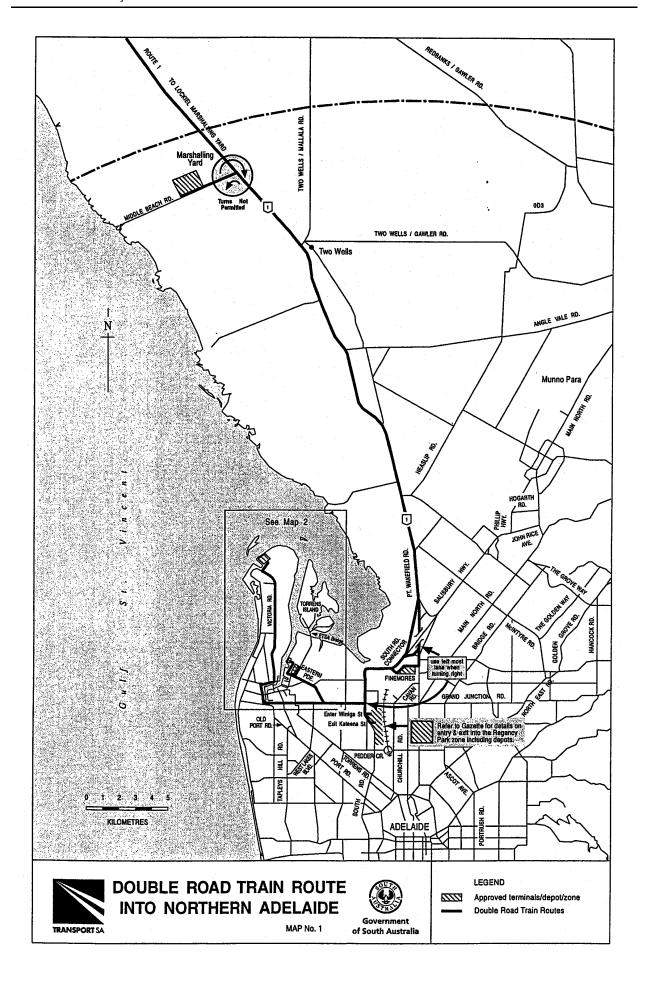

not exceed a speed of:
  - 14.1.1 40 km/h when travelling through the township of Peterborough.
  - 14.1.2 25 km/h when travelling through the township of Orroroo (Second Street).

### 15. Height

15.1 The overall height of the vehicle and any load shall not exceed 4.3 metres except where specified in this notice or in the document titled 'Operation of Road train Vehicles in South Australia' Edition 1.

This notice can either stand alone or be read in conjunction with an individual permit which makes reference to the document titled 'Operation of Road Train Vehicles in South Australia' Edition 1.

The notice titled 'Operation of Road Train Vehicles in South Australia' appearing in the Government Gazette dated 10 June 1999 is hereby revoked.

T. N. Argent, Executive Director, Transport SA





#### FISHERIES ACT 1982: SECTION 59

TAKE notice that pursuant to section 59 of the Fisheries Act 1982, Jim Puckridge of the University of Adelaide, Department of Environmental Biology, Adelaide, S.A. 5005 or persons acting as his agents (hereinafter referred to as the 'permit holder') is exempt from the provisions of the Fisheries Act 1982, but only insofar as the permit holder may engage in the activities specified in Schedule 1 (hereinafter referred to as the 'permitted activity'), using the gear specified in Schedule 2, subject to the conditions specified in Schedule 3 from 1 January 2000 until 1 April 2002.

#### SCHEDULE 1

The collection of native and introduced fish, including those species protected pursuant to section 42 of the Fisheries Act 1982, from the waters of the Diama