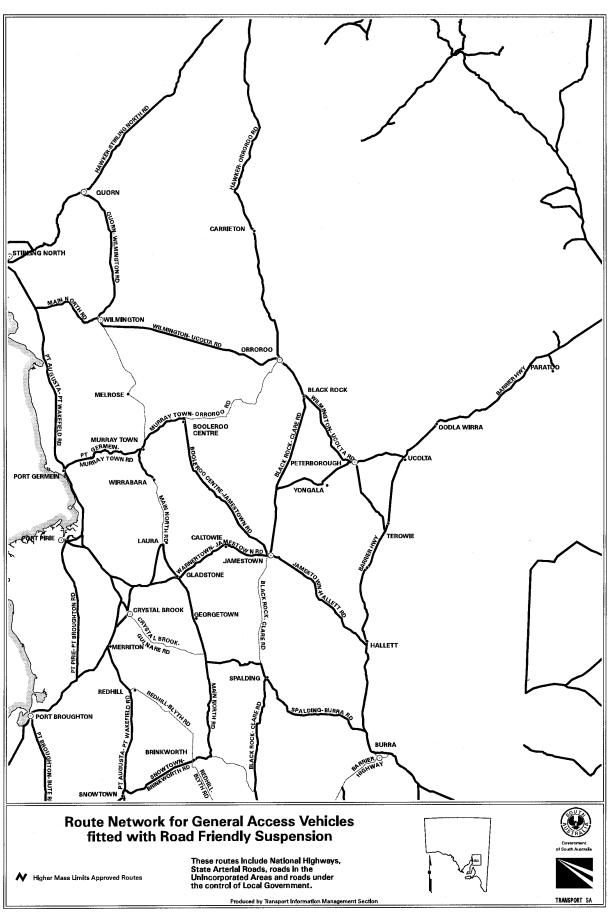

s shall be equal to or greater than 112 kN.

## 7.3 Road Train Coupling Requirements

- 7.3.1 For Double Road Trains the minimum 'D' rating for the fifth wheel couplings and king pins shall be equal to or greater than 135 kN and the minimum 'D' rating for tow couplings and drawbar eyes shall be equal to or greater than 15 tonnes
- 7.3.2 For Triple Road Trains the minimum 'D' rating for the fifth wheel couplings and king pins shall be equal to or greater than 173 kN and the minimum 'D' rating for tow couplings and drawbar eyes shall be equal to or greater than 21 tonnes.

The notice titled "Higher Mass Limits for Vehicles Fitted with Road Friendly Suspensions" that appeared in the *South Australian Government Gazette*, dated 8 July 1998, is hereby revoked.





Map : R2 - 14 December 1999



Map : R3 - 14 December 1999



Map : R3A - 14 December 1999



Map: R4 - 14 December 1999











Map: R8 - 14 December 1999





Map : U1 - 14 December 1999



Map : U2\_1 - 14 December 1999



Map ; U2\_2 - 14 December 1999





Map : U2\_4 - 14 December 1999



























Map: R1\_T03 - 14 December 1999



Map : R2T56\_1 - 14 December 1999



Map: R8\_T57 - 14 December 1999

T. N. Argent, Delegate of the Minister for Transport and Urban Planning

#### **ROAD TRAFFIC ACT 1961**

### Operation of Road Train Vehicles in South Australia

PURSUANT to the provisions of Section 161A of the Road Traffic Act 1961, as amended and Regulation 35 of the Road Traffic (Miscellaneous) Regulations 1999, I, T. N. Argent, Executive Director, Transport SA, as an authorised delegate of the