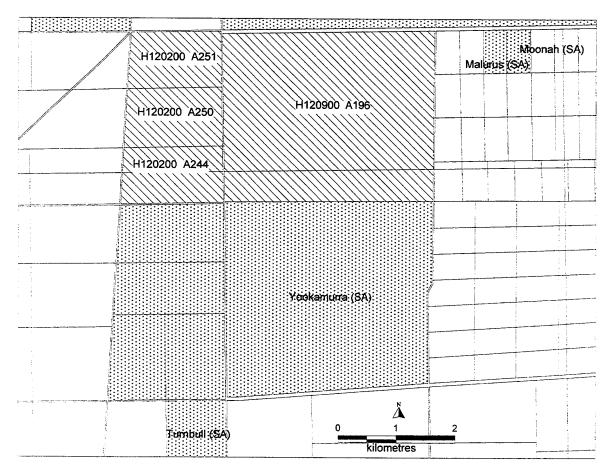

laration of Extension to Yookamurra Sanctuary

I, DOROTHY KOTZ, Minister for Environment, Heritage and Aboriginal Affairs and Minister of the Crown for the time being administering the National Parks and Wildlife Act 1972, being of the opinion that it is desirable to conserve the animals and plants for which the land depicted as a sanctuary in the Schedule hereto is a natural habitat or environment and having received all necessary consents, hereby declare the said land to be a sanctuary for the purposes of the said Act.

Dated 20 May 1999.

SANCTUARY NO 75
The Schedule
EXTENSION TO YOOKAMURRA SANCTUARY
Hundred of Fisher
Section 196
Hundred of Bagot
Section 244, 250, 251
Area 1538 hectares

Extension
Sanctuary



Location Map (Note: This is private land. Permission required before entry)



D. C. KOTZ, Minister for Environment, Heritage and Aboriginal Affairs

### REAL PROPERTY ACT NOTICE

WHEREAS the persons named in the Schedule appear to be entitled to the land set forth and described before their names, notice is hereby given that unless caveat be lodged with me at the Lands Titles Registration Office, 101 Grenfell Street, Adelaide, by some person having an estate or interest in the said land on or before the date specified, it is my intention to bring the said land under the provisions of the Real Property Act 1886, as amended, pursuant to the authority vested in me by the Real Property (Registration of Titles) Act 1945. Plans of the land may be inspected at this office, and in the office of the Corporation or District Council in which the land is situated.

### THE SC