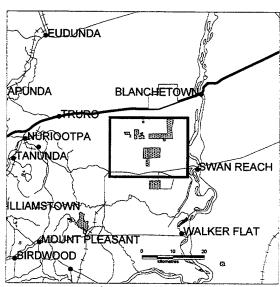

undle Mall, Adelaide, S.A. 5000.

### NATIONAL PARKS AND WILDLIFE ACT 1972

Declaration of Extension to Yookamurra Sanctuary

I, DOROTHY KOTZ, Minister for Environment, Heritage and Aboriginal Affairs and Minister of the Crown for the time being administering the National Parks and Wildlife Act 1972, being of the opinion that it is desirable to conserve the animals and plants for which the land depicted as a sanctuary in the Schedule hereto is a natural habitat or environment and having received all necessary consents, hereby declare the said land to be a sanctuary for the purposes of the said Act.

Dated 20 May 1999.

SANCTUARY NO 75
The Schedule
EXTENSION TO YOOKAMURRA SANCTUARY
Hundred of Fisher
Section 196
Hundred of Bagot
Section 244, 250, 251
Area 1538 hectares

Extension
Sanctuary



Location Map (Note: This is private land. Permission required before entry)



D. C. KOTZ, Minister for Environment, Heritage and Aboriginal Affairs

### REAL PROPERTY ACT NOTICE

WHEREAS the persons named in the Schedule appear to be entitled to the land set forth and described before their names, notice is hereby given that unless caveat be lodged with me at the Lands Titles Registration Office, 101 Grenfell Street, Adelaide, by some person having an estate or interest in the said land on or before the date specified, it is my intention to bring the said land under the provisions of the Real Property Act 1886, as amended, pursuant to the authority vested in me by the Real Property (Registration of Titles) Act 1945. Plans of the land may be inspected at this office, and in the office of