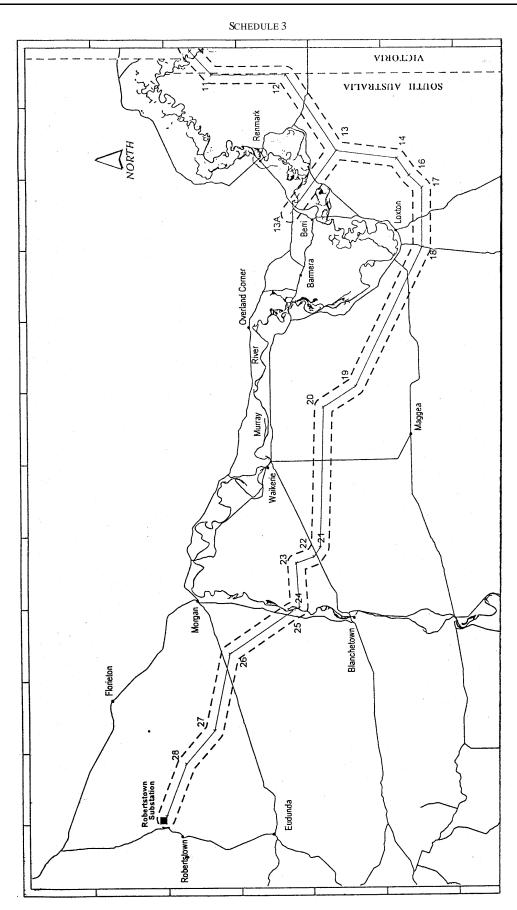

#### Notice of Intention to Assign a Name to a Place

NOTICE is hereby given pursuant to the provisions of the above Act that the Minister for Administrative Services seeks public comment on a proposal to exclude from the suburb of Northfield that area marked (A) on the plan below and assign the name NORTHGATE to the subject area.

P. M. KENTISH, Surveyor General, Department for Administrative and Information Services

DEHAA 04/0012

THE PLAN