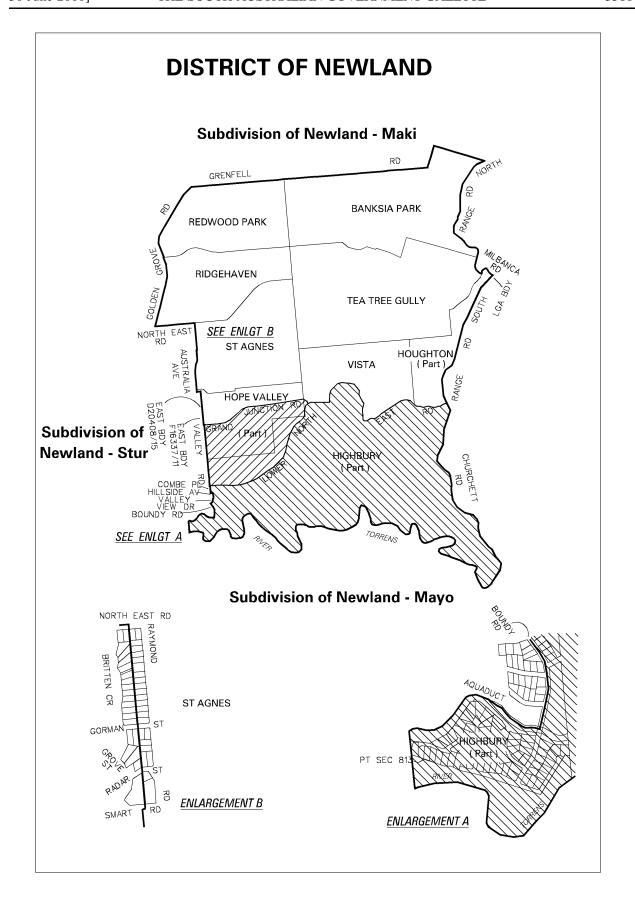

- Bark

# WESTERN BOUNDARY HUNDRED OF MALCOLM ALBERT COORINGIE RD ALBERT COORINGIE RD ALBERT COORINGIE RD WESTERN BDY HD COOLINONG DOWNS BDY ALBERT COORINGIE RD WE LL ALBERT













# **DISTRICT OF MORPHETT**

# **Subdivision of Morphett - Hind**



**Subdivision of Morphett - Boot** 

# **DISTRICT OF MOUNT GAMBIER Subdivision of Mount Gambier - Bark** NORTHERN BOUNDARY OF HINDMARSH NORTHERN BDY NORTHERN BDY HD OF GREY HD OF NANGWARRY SEC 365 WESTERN WATTLE RANGE COUNCIL SEC 364 HD OF (Part) SEC 496 F208308/1 SEE ENLGT ⁵ F37668/10 STATE OF VICTORIA SEC 2202 SEC61 SEC 62 SEC 69 F192560/378 DC OF GRANT F192559/377 CITY OF MOUNT GAMBIER F33421/1 SOUTHERN OCEAN SEC 456 SEC 488 ROAD-D14922/2 D14922/1 SEC 171 PT SEC 505 PRODUCTION OF SECTION 171 BDY BOUNDARY OF DC GRANT **ENLARGEMENT**





# DISTRICT OF NORWOOD









## **DISTRICT OF REYNELL**

**Subdivision of Reynell - King** 



















## **DISTRICT OF WRIGHT**

## **Subdivision of Wright - Bony**



**Subdivision of Wright - Maki**