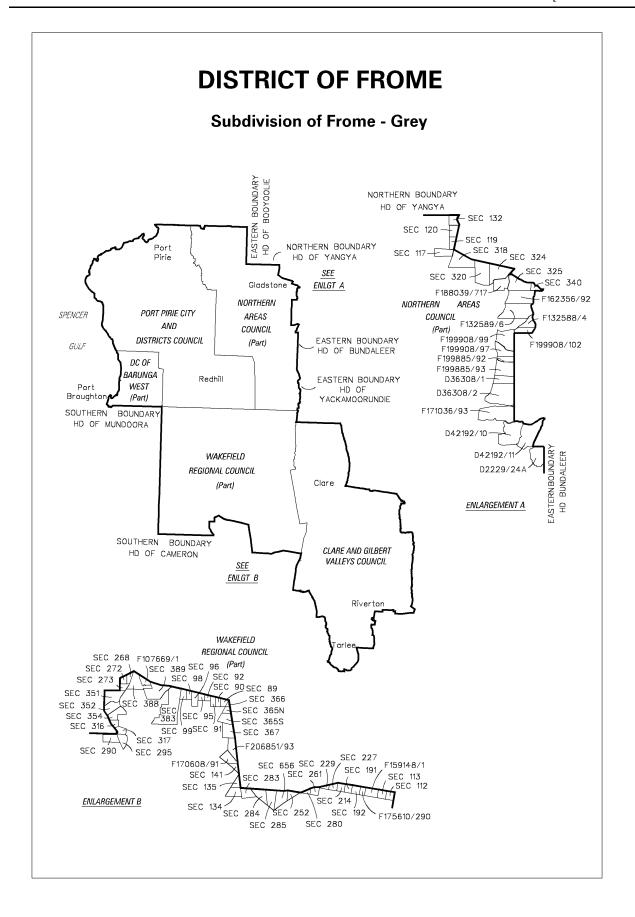

me Stuart Giles Taylor Goyder Torrens Unley Hammond Waite Hartley West Torrens Heysen Kaurna Wright Kavel













# **DISTRICT OF COLTON**

### **Subdivision of Colton - Pade**



**Subdivision of Colton - Hind** 





# **DISTRICT OF ELDER**

### **Subdivision of Elder - Hind**



**Subdivision of Elder - Boot** 

# **DISTRICT OF ELIZABETH Subdivision of Elizabeth - Bony** HOGARTH RD GOULD CREEK ELIZABETH SOUTH (Part) PARA JOHN RICE AVE SALYSBURY RARK PORTER S1 GREENWITH ŞALIŞBURY HEJĞHTS (Part) GROVE GREEN **GOLDEN GROVE** UPPER VALLEY (Part) HERMITAGE UNIE PARA RIVER UPPER HERMITAGE YATALA VALE **FAIRVIEW** SURREY PARK **DOWNS** GRENFELL Subdivision of Elizabeth - Maki

# **DISTRICT OF ENFIELD**

# **Subdivision of Enfield - Pade**

### **Subdivision of Enfield - Adel**



















# **DISTRICT OF HARTLEY**

**Subdivision of Hartley - Stur** 













# **DISTRICT OF MACKILLOP**

# Subdivision of Mackillop - Bark

# WESTERN BOUNDARY HUNDRED OF MALCOLM ALBERT COORINGIE RD ALBERT COORINGIE RD ALBERT COORINGIE RD WESTERN BDY HD COOLINONG DOWNS BDY ALBERT COORINGIE RD WE LL ALBERT













# **DISTRICT OF MORPHETT**

# **Subdivision of Morphett - Hind**



**Subdivision of Morphett - Boot** 

# **DISTRICT OF MOUNT GAMBIER Subdivision of Mount Gambier - Bark** NORTHERN BOUNDARY OF HINDMARSH NORTHERN BDY NORTHERN BDY HD OF GREY HD OF NANGWARRY SEC 365 WESTERN WATTLE RANGE COUNCIL SEC 364 HD OF (Part) SEC 496 F208308/1 SEE ENLGT ⁵ F37668/10 STATE OF VICTORIA SEC 2202 SEC61 SEC 62 SEC 69 F192560/378 DC OF GRANT F192559/377 CITY OF MOUNT GAMBIER F33421/1 SOUTH