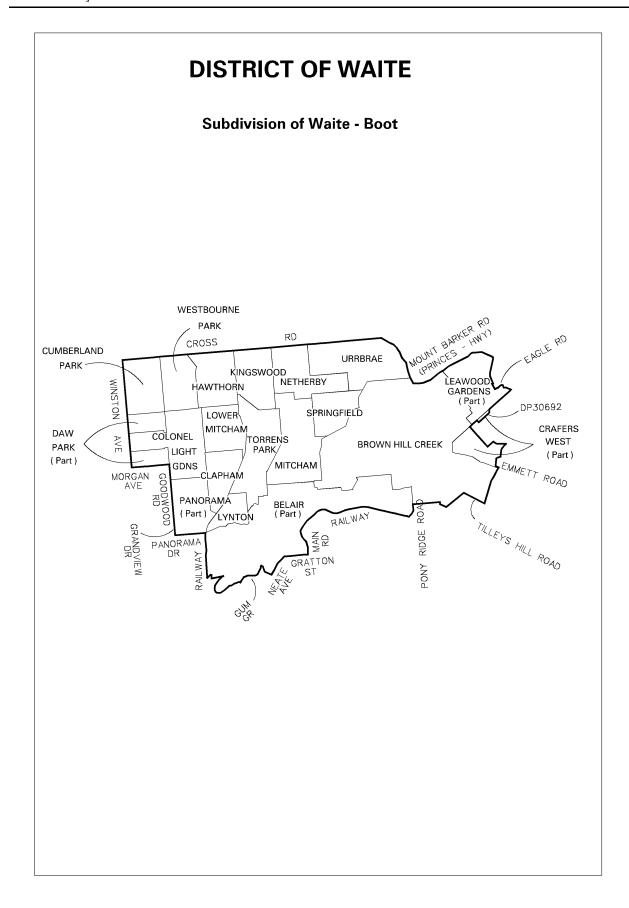

ERN BDY HD COOLINONG DOWNS BDY ALBERT COORINGIE RD WE LL ALBERT













# **DISTRICT OF MORPHETT**

# **Subdivision of Morphett - Hind**



**Subdivision of Morphett - Boot** 

# **DISTRICT OF MOUNT GAMBIER Subdivision of Mount Gambier - Bark** NORTHERN BOUNDARY OF HINDMARSH NORTHERN BDY NORTHERN BDY HD OF GREY HD OF NANGWARRY SEC 365 WESTERN WATTLE RANGE COUNCIL SEC 364 HD OF (Part) SEC 496 F208308/1 SEE ENLGT ⁵ F37668/10 STATE OF VICTORIA SEC 2202 SEC61 SEC 62 SEC 69 F192560/378 DC OF GRANT F192559/377 CITY OF MOUNT GAMBIER F33421/1 SOUTHERN OCEAN SEC 456 SEC 488 ROAD-D14922/2 D14922/1 SEC 171 PT SEC 505 PRODUCTION OF SECTION 171 BDY BOUNDARY OF DC GRANT **ENLARGEMENT**





# DISTRICT OF NORWOOD









## **DISTRICT OF REYNELL**

**Subdivision of Reynell - King** 



















## **DISTRICT OF WRIGHT**

## **Subdivision of Wright - Bony**



**Subdivision of Wright - Maki**