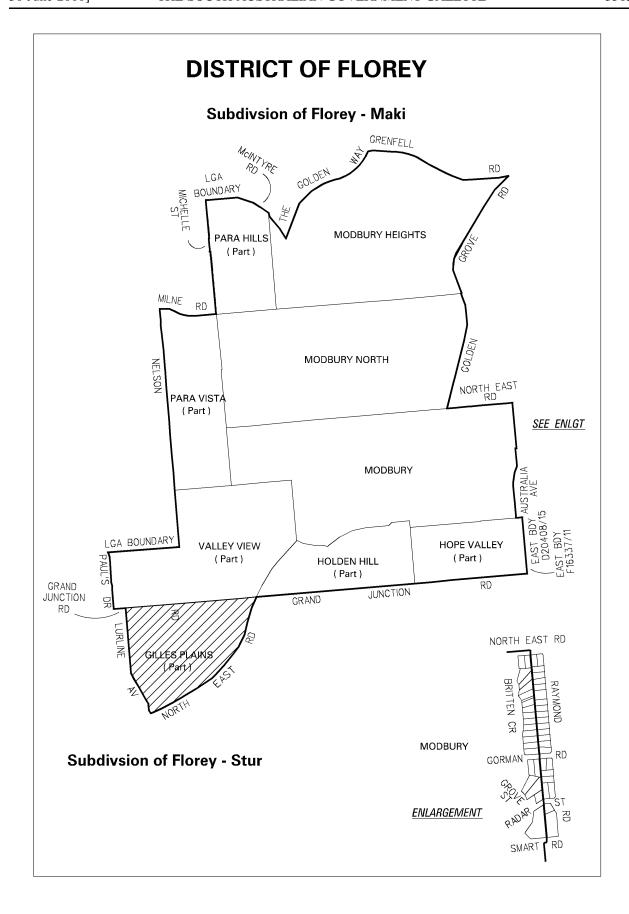

rome Stuart Giles Taylor Goyder Torrens Unley Hammond Waite Hartley West Torrens Heysen Kaurna Wright Kavel













# **DISTRICT OF COLTON**

### **Subdivision of Colton - Pade**



**Subdivision of Colton - Hind** 





# **DISTRICT OF ELDER**

### **Subdivision of Elder - Hind**



**Subdivision of Elder - Boot** 

# **DISTRICT OF ELIZABETH Subdivision of Elizabeth - Bony** HOGARTH RD GOULD CREEK ELIZABETH SOUTH (Part) PARA JOHN RICE AVE SALYSBURY RARK PORTER S1 GREENWITH ŞALIŞBURY HEJĞHTS (Part) GROVE GREEN **GOLDEN GROVE** UPPER VALLEY (Part) HERMITAGE UNIE PARA RIVER UPPER HERMITAGE YATALA VALE **FAIRVIEW** SURREY PARK **DOWNS** GRENFELL Subdivision of Elizabeth - Maki

# **DISTRICT OF ENFIELD**

# **Subdivision of Enfield - Pade**

### **Subdivision of Enfield - Adel**



















# **DISTRICT OF HARTLEY**

**Subdivision of Hartley - Stur** 













# **DISTRICT OF MACKILLOP**

# Subdivision of Mackillop - Bark

# WESTERN BOUNDARY HUNDRED OF MALCOLM ALBERT COORINGIE RD ALBERT COORINGIE RD ALBERT COORINGIE RD WESTERN BDY HD COOLINONG DOWNS BDY ALBERT COORINGIE RD WE LL ALBERT













# **DISTRICT OF MORPHETT**

# **Subdivision of Morphett - Hind**



**Subdivision of Morphett - Boot** 

# **DISTRICT OF MOUNT GAMBIER Subdivision of Mount Gambier - Bark** NORTHERN BOUNDARY OF HINDMARSH NORTHERN BDY NORTHERN BDY HD OF GREY HD OF NANGWARRY SEC 365 WESTERN WATTLE RANGE COUNCIL SEC 364 HD OF (Part) SEC 496 F208308/1 SEE ENLGT ⁵ F37668/10 STATE OF VICTORIA SEC 2202 SEC61 SEC 62 SEC 69 F192560/378 DC OF GRANT F192559/377 CITY OF MOUNT GAMBIER F33421/1 SOU