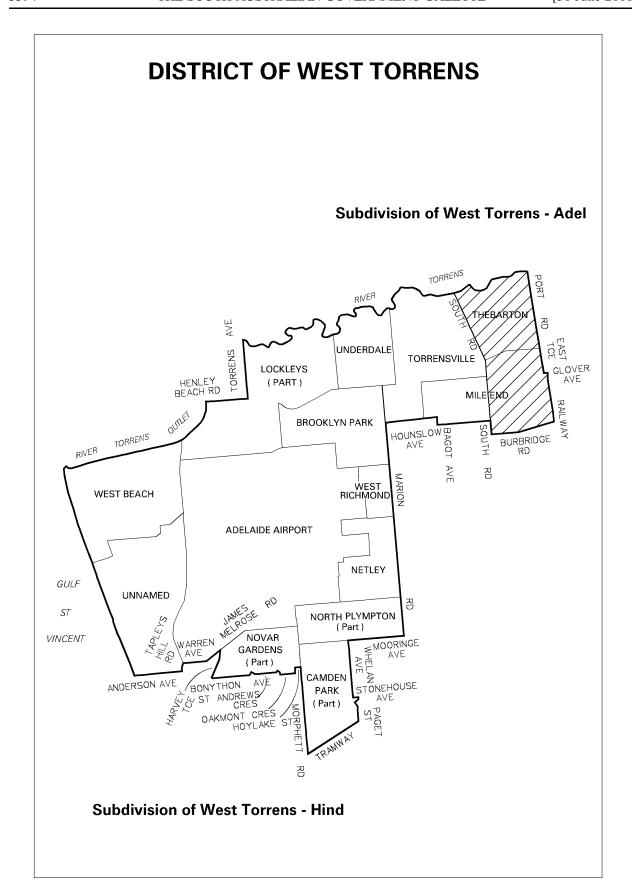

N BDY HD COOLINONG DOWNS BDY ALBERT COORINGIE RD WE LL ALBERT













# **DISTRICT OF MORPHETT**

# **Subdivision of Morphett - Hind**



**Subdivision of Morphett - Boot** 

# **DISTRICT OF MOUNT GAMBIER Subdivision of Mount Gambier - Bark** NORTHERN BOUNDARY OF HINDMARSH NORTHERN BDY NORTHERN BDY HD OF GREY HD OF NANGWARRY SEC 365 WESTERN WATTLE RANGE COUNCIL SEC 364 HD OF (Part) SEC 496 F208308/1 SEE ENLGT ⁵ F37668/10 STATE OF VICTORIA SEC 2202 SEC61 SEC 62 SEC 69 F192560/378 DC OF GRANT F192559/377 CITY OF MOUNT GAMBIER F33421/1 SOUTHERN OCEAN SEC 456 SEC 488 ROAD-D14922/2 D14922/1 SEC 171 PT SEC 505 PRODUCTION OF SECTION 171 BDY BOUNDARY OF DC GRANT **ENLARGEMENT**





# DISTRICT OF NORWOOD









## **DISTRICT OF REYNELL**

**Subdivision of Reynell - King** 



















## **DISTRICT OF WRIGHT**

## **Subdivision of Wright - Bony**



**Subdivision of Wright - Maki**