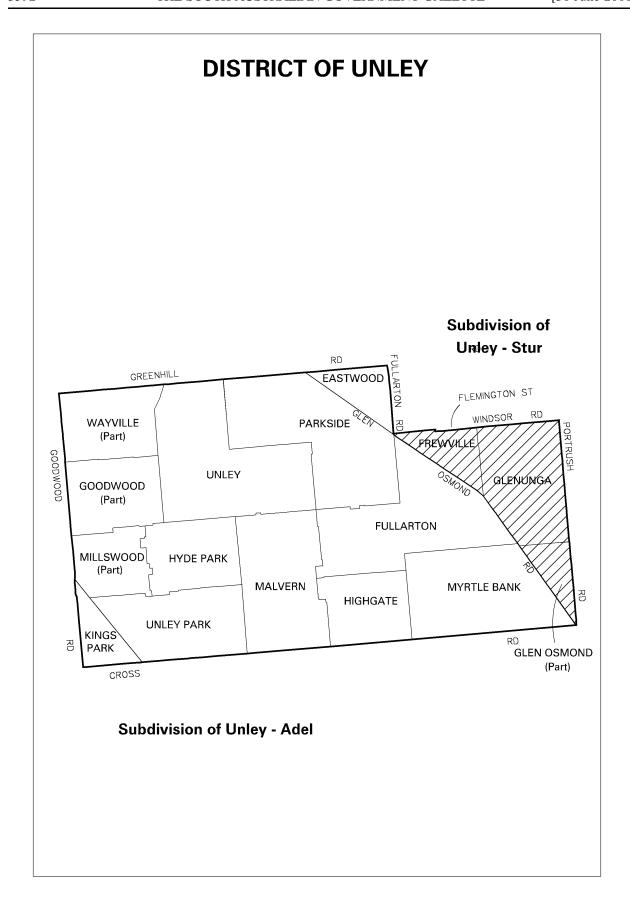

STERN BDY HD COOLINONG DOWNS BDY ALBERT COORINGIE RD WE LL ALBERT













# **DISTRICT OF MORPHETT**

# **Subdivision of Morphett - Hind**



**Subdivision of Morphett - Boot** 

# **DISTRICT OF MOUNT GAMBIER Subdivision of Mount Gambier - Bark** NORTHERN BOUNDARY OF HINDMARSH NORTHERN BDY NORTHERN BDY HD OF GREY HD OF NANGWARRY SEC 365 WESTERN WATTLE RANGE COUNCIL SEC 364 HD OF (Part) SEC 496 F208308/1 SEE ENLGT ⁵ F37668/10 STATE OF VICTORIA SEC 2202 SEC61 SEC 62 SEC 69 F192560/378 DC OF GRANT F192559/377 CITY OF MOUNT GAMBIER F33421/1 SOUTHERN OCEAN SEC 456 SEC 488 ROAD-D14922/2 D14922/1 SEC 171 PT SEC 505 PRODUCTION OF SECTION 171 BDY BOUNDARY OF DC GRANT **ENLARGEMENT**





# DISTRICT OF NORWOOD









## **DISTRICT OF REYNELL**

**Subdivision of Reynell - King** 



















## **DISTRICT OF WRIGHT**

## **Subdivision of Wright - Bony**



**Subdivision of Wright - Maki**