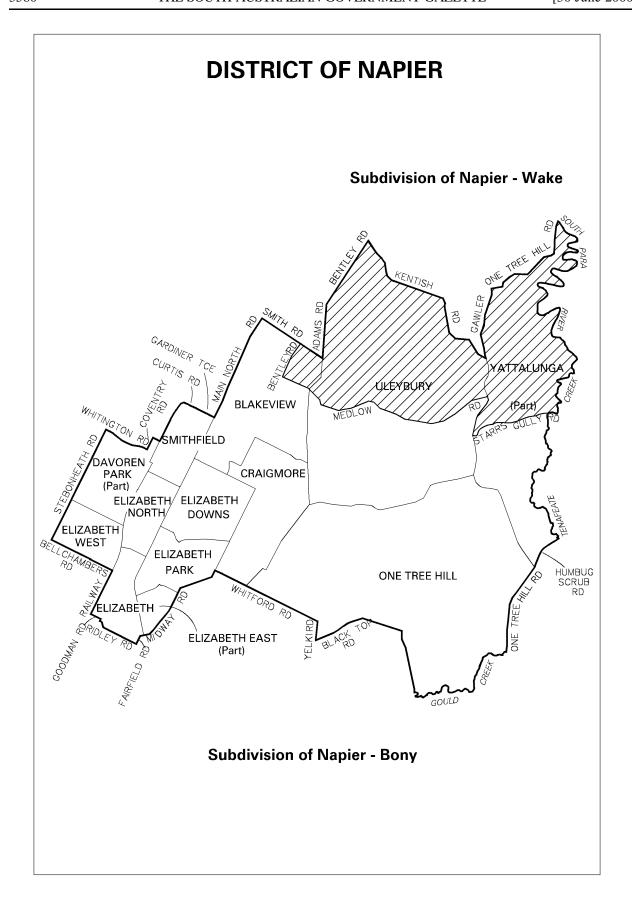

op - Bark

# WESTERN BOUNDARY HUNDRED OF MALCOLM ALBERT COORINGIE RD ALBERT COORINGIE RD ALBERT COORINGIE RD WESTERN BDY HD COOLINONG DOWNS BDY ALBERT COORINGIE RD WE LL ALBERT













# **DISTRICT OF MORPHETT**

# **Subdivision of Morphett - Hind**



**Subdivision of Morphett - Boot** 

# **DISTRICT OF MOUNT GAMBIER Subdivision of Mount Gambier - Bark** NORTHERN BOUNDARY OF HINDMARSH NORTHERN BDY NORTHERN BDY HD OF GREY HD OF NANGWARRY SEC 365 WESTERN WATTLE RANGE COUNCIL SEC 364 HD OF (Part) SEC 496 F208308/1 SEE ENLGT ⁵ F37668/10 STATE OF VICTORIA SEC 2202 SEC61 SEC 62 SEC 69 F192560/378 DC OF GRANT F192559/377 CITY OF MOUNT GAMBIER F33421/1 SOUTHERN OCEAN SEC 456 SEC 488 ROAD-D14922/2 D14922/1 SEC 171 PT SEC 505 PRODUCTION OF SECTION 171 BDY BOUNDARY OF DC GRANT **ENLARGEMENT**





# DISTRICT OF NORWOOD









## **DISTRICT OF REYNELL**

**Subdivision of Reynell - King** 



















## **DISTRICT OF WRIGHT**

## **Subdivision of Wright - Bony**



**Subdivision of Wright - Maki**