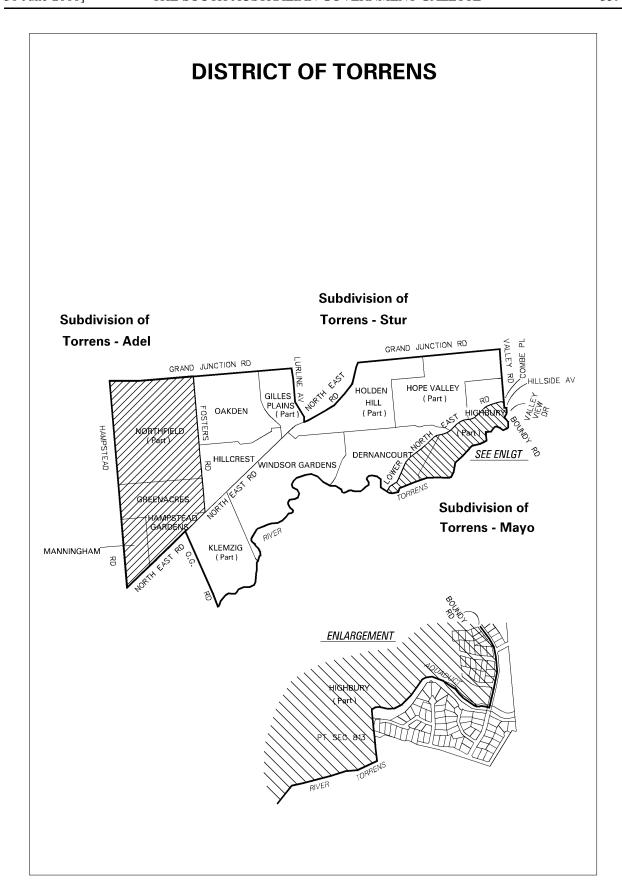

### THE SCHEDULE

Adelaide Lee Ashford Light Bragg Bright MacKillop Mawson Chaffey Mitchell Cheltenham Morialta Colton Morphett Croydon Mount Gambier Davenport Napier Elder Newland Elizabeth Norwood Playford Enfield Port Adelaide Finniss Ramsay Fisher Reynell Schubert Flinders Florey Frome Stuart Giles Taylor Goyder Torrens Unley Hammond Waite Hartley West Torrens Heysen Kaurna Wright Kavel