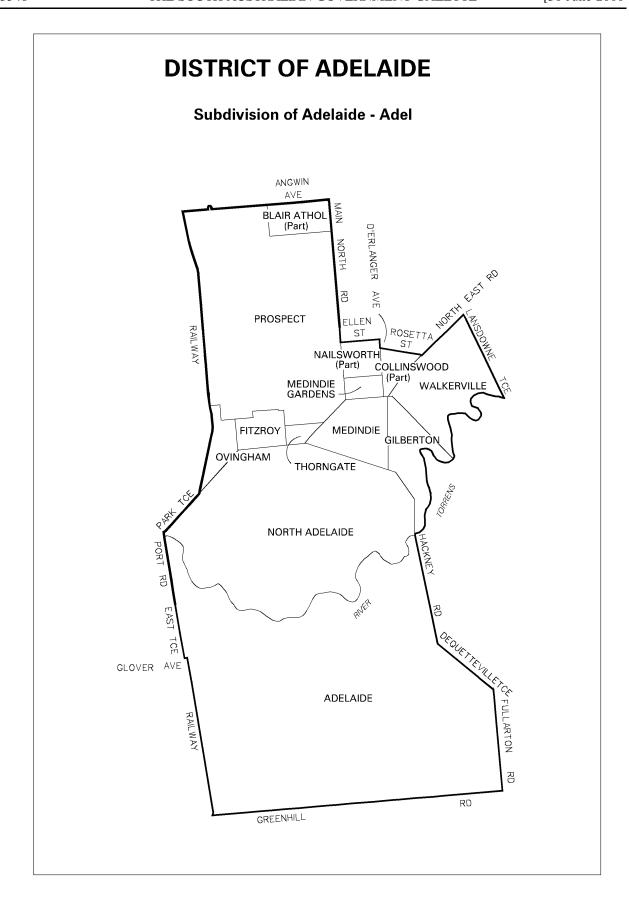

n the schedule, that were defined in the Electoral Districts Boundaries Commission Order of 17 November 1998 and that become effective at the next general elections.

The division of the district boundaries into eighty-five (85) subdivisions are named, delineated and described in the separate sketch plans contained in the schedule.

Dated 30 June 2000.

S. H. TULLY, Electoral Commissioner

SEO 170/98

### THE SCHEDULE

Adelaide Lee Ashford Light Bragg Bright MacKillop Mawson Chaffey Mitchell Cheltenham Morialta Colton Morphett Croydon Mount Gambier Davenport Napier Elder Newland Elizabeth Norwood Playford Enfield Port Adelaide Finniss Ramsay Fisher Reynell Schubert Flinders Florey Frome Stuart Giles Taylor Goyder Torrens Unley Hammond Waite Hartley West Torrens Heysen Kaurna Wright Kavel













# **DISTRICT OF COLTON**

### **Subdivision of Colton - Pade**



**Subdivision of Colton - Hind** 





# **DISTRICT OF ELDER**

### **Subdivision of Elder - Hind**



**Subdivision of Elder - Boot** 

# **DISTRICT OF ELIZABETH Subdivision of Elizabeth - Bony** HOGARTH RD GOULD CREEK ELIZABETH SOUTH (Part) PARA JOHN RICE AVE SALYSBURY RARK PORTER S1 GREENWITH ŞALIŞBURY HEJĞHTS (Part) GROVE GREEN **GOLDEN GROVE** UPPER VALLEY (Part) HERMITAGE UNIE PARA RIVER UPPER HERMITAGE YATALA VALE **FAIRVIEW** SURREY PARK **DOWNS** GRENFELL Subdivision of Elizabeth - Maki

# **DISTRICT OF ENFIELD**

# **Subdivision of Enfield - Pade**

### **Subdivision of Enfield - Adel**



















# **DISTRICT OF HARTLEY**

**Subdivision of Hartley - Stur** 













# **DISTRICT OF MACKILLO