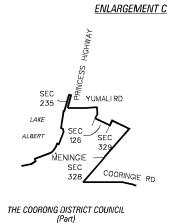

# Subdivision of Mackillop - Bark

# WESTERN BOUNDARY HUNDRED OF MALCOLM ALBERT COORINGIE RD ALBERT COORINGIE RD ALBERT COORINGIE RD WESTERN BDY HD COOLINONG DOWNS BDY ALBERT COORINGIE RD WE LL ALBERT