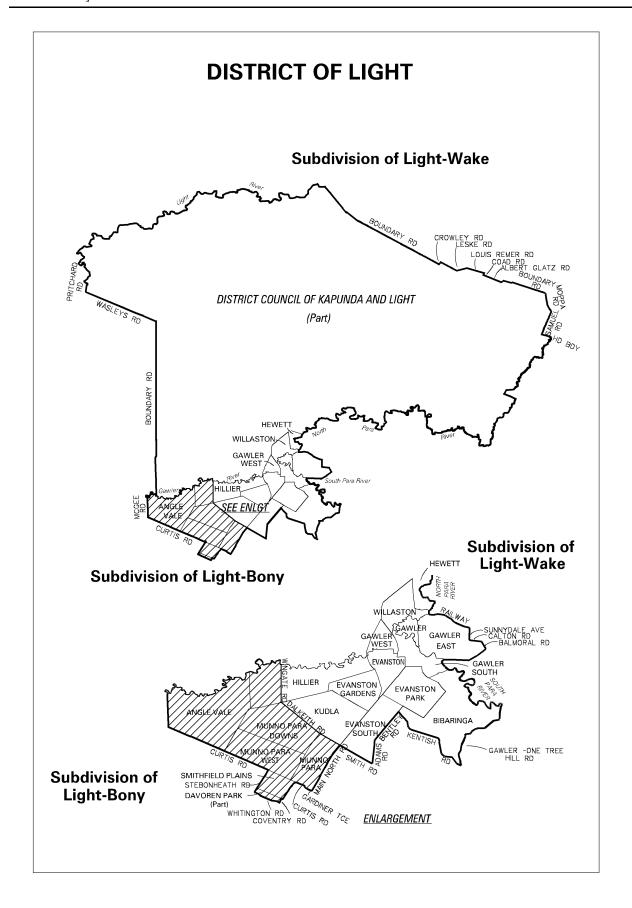

# **DISTRICT OF COLTON**

### **Subdivision of Colton - Pade**

**Subdivision of Colton - Hind** 