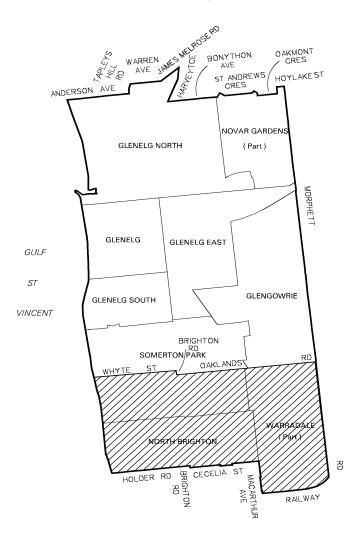

The division of the district boundaries into eighty-five (85) subdivisions are named, delineated and described in the separate sketch plans contained in the schedule.

Dated 30 June 2000.

S. H. TULLY, Electoral Commissioner