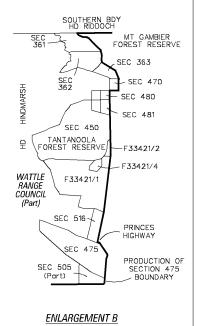

# **DISTRICT OF MOUNT GAMBIER Subdivision of Mount Gambier - Bark** NORTHERN BOUNDARY OF HINDMARSH NORTHERN BDY NORTHERN BDY HD OF GREY HD OF NANGWARRY SEC 365 WESTERN WATTLE RANGE COUNCIL SEC 364 HD OF (Part) SEC 496 F208308/1 SEE ENLGT ⁵ F37668/10 STATE OF VICTORIA SEC 2202 SEC61 SEC 62 SEC 69 F192560/378 DC OF GRANT F192559/377 CITY OF MOUNT GAMBIER F33421/1 SOUTHERN OCEAN SEC 456 SEC 488 ROAD-D14922/2 D14922/1 SEC 171 PT SEC 505 PRODUCTION OF SECTION 171 BDY BOUNDARY OF DC GRANT **ENLARGEMENT**