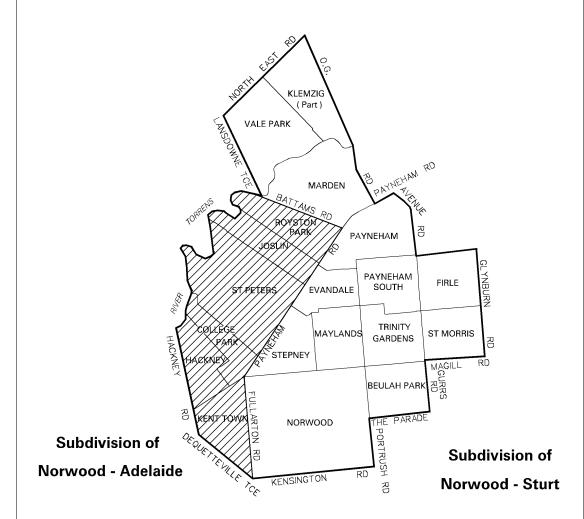

RY HUNDRED OF MALCOLM ALBERT COORINGIE RD ALBERT COORINGIE RD ALBERT COORINGIE RD WESTERN BDY HD COOLINONG DOWNS BDY ALBERT COORINGIE RD WE LL ALBERT













# **DISTRICT OF MORPHETT**

# **Subdivision of Morphett - Hind**



**Subdivision of Morphett - Boot** 

# **DISTRICT OF MOUNT GAMBIER Subdivision of Mount Gambier - Bark** NORTHERN BOUNDARY OF HINDMARSH NORTHERN BDY NORTHERN BDY HD OF GREY HD OF NANGWARRY SEC 365 WESTERN WATTLE RANGE COUNCIL SEC 364 HD OF (Part) SEC 496 F208308/1 SEE ENLGT ⁵ F37668/10 STATE OF VICTORIA SEC 2202 SEC61 SEC 62 SEC 69 F192560/378 DC OF GRANT F192559/377 CITY OF MOUNT GAMBIER F33421/1 SOUTHERN OCEAN SEC 456 SEC 488 ROAD-D14922/2 D14922/1 SEC 171 PT SEC 505 PRODUCTION OF SECTION 171 BDY BOUNDARY OF DC GRANT **ENLARGEMENT**





# DISTRICT OF NORWOOD









## **DISTRICT OF REYNELL**

**Subdivision of Reynell - King** 



















## **DISTRICT OF WRIGHT**

## **Subdivision of Wright - Bony**



**Subdivision of Wright - Maki**