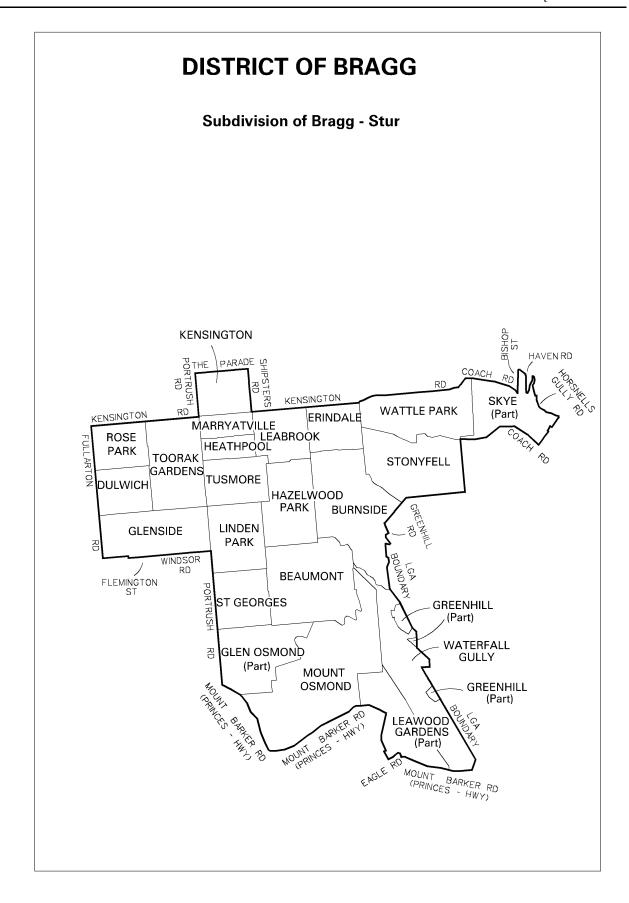

e schedule, that were defined in the Electoral Districts Boundaries Commission Order of 17 November 1998 and that become effective at the next general elections.

The division of the district boundaries into eighty-five (85) subdivisions are named, delineated and described in the separate sketch plans contained in the schedule.

Dated 30 June 2000.

S. H. TULLY, Electoral Commissioner

SEO 170/98

### THE SCHEDULE

Adelaide Lee Ashford Light Bragg Bright MacKillop Mawson Chaffey Mitchell Cheltenham Morialta Colton Morphett Croydon Mount Gambier Davenport Napier Elder Newland Elizabeth Norwood Playford Enfield Port Adelaide Finniss Ramsay Fisher Reynell Schubert Flinders Florey Frome Stuart Giles Taylor Goyder Torrens Unley Hammond Waite Hartley West Torrens Heysen Kaurna Wright Kavel













# **DISTRICT OF COLTON**

### **Subdivision of Colton - Pade**



**Subdivision of Colton - Hind** 





# **DISTRICT OF ELDER**

### **Subdivision of Elder - Hind**



**Subdivision of Elder - Boot** 

# **DISTRICT OF ELIZABETH Subdivision of Elizabeth - Bony** HOGARTH RD GOULD CREEK ELIZABETH SOUTH (Part) PARA JOHN RICE AVE SALYSBURY RARK PORTER S1 GREENWITH ŞALIŞBURY HEJĞHTS (Part) GROVE GREEN **GOLDEN GROVE** UPPER VALLEY (Part) HERMITAGE UNIE PARA RIVER UPPER HERMITAGE YATALA VALE **FAIRVIEW** SURREY PARK **DOWNS** GRENFELL Subdivision of Elizabeth - Maki

# **DISTRICT OF ENFIELD**

# **Subdivision of Enfield - Pade**

### **Subdivision of Enfield - Adel**



















# **DISTRICT OF HARTLEY**

**Subdivision of Hartley - Stur** 













# **DISTRICT OF MACKILLOP**