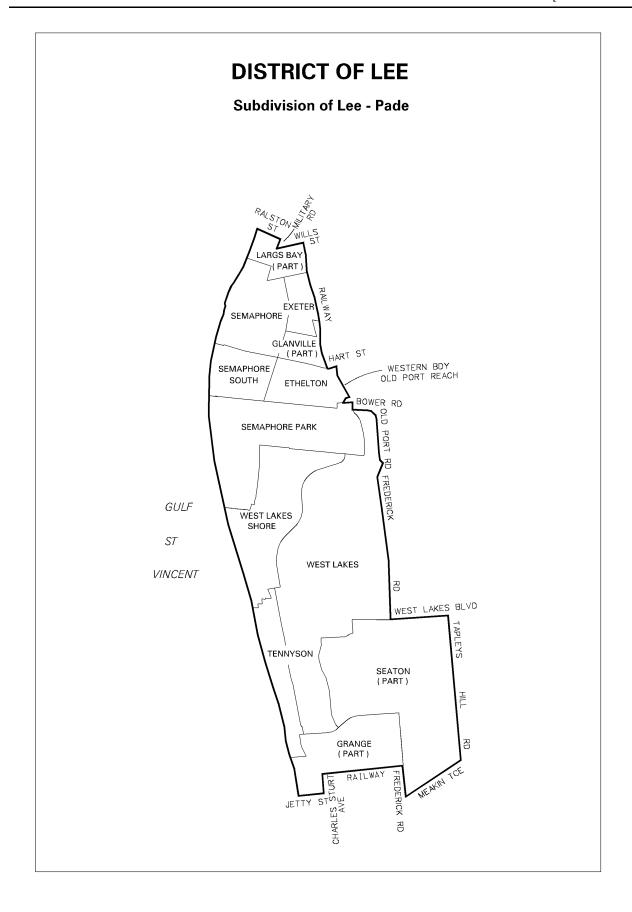

The division of the district boundaries into eighty-five (85) subdivisions are named, delineated and described in the separate sketch plans contained in the schedule.

Dated 30 June 2000.

S. H. TULLY, Electoral Commissioner