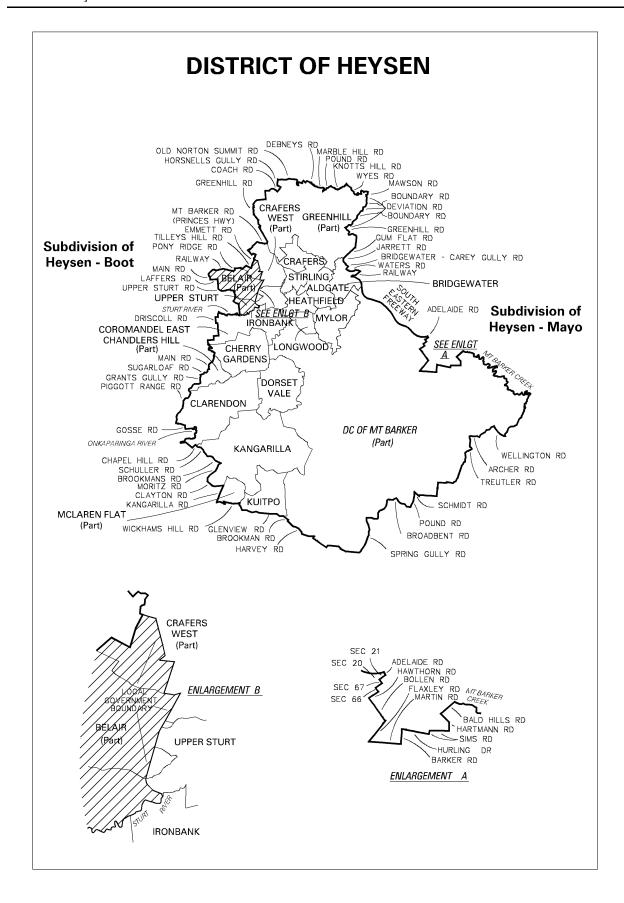

The division of the district boundaries into eighty-five (85) subdivisions are named, delineated and described in the separate sketch plans contained in the schedule.

Dated 30 June 2000.

S. H. TULLY, Electoral Commissioner