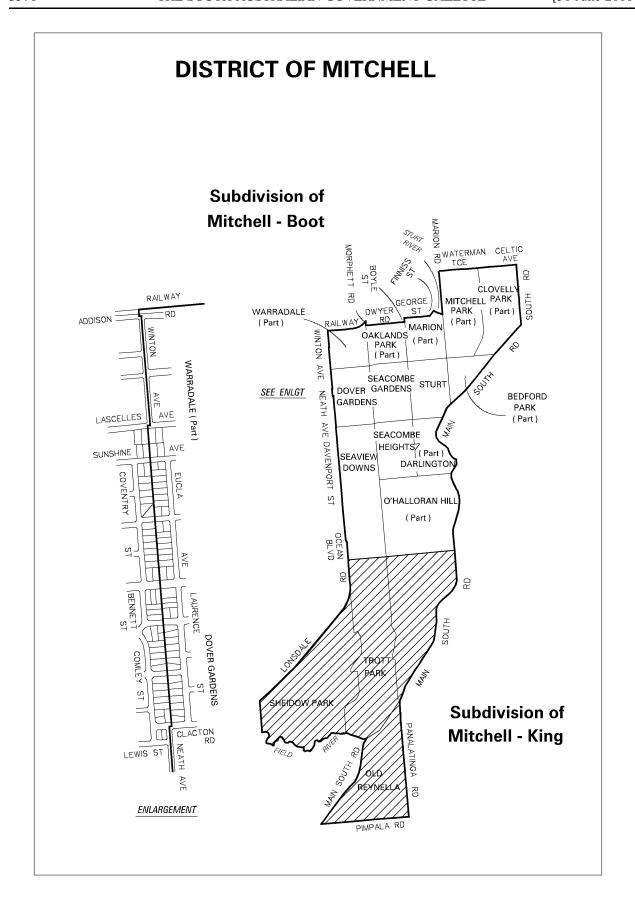

The division of the district boundaries into eighty-five (85) subdivisions are named, delineated and described in the separate sketch plans contained in the schedule.

Dated 30 June 2000.

S. H. TULLY, Electoral Commissioner