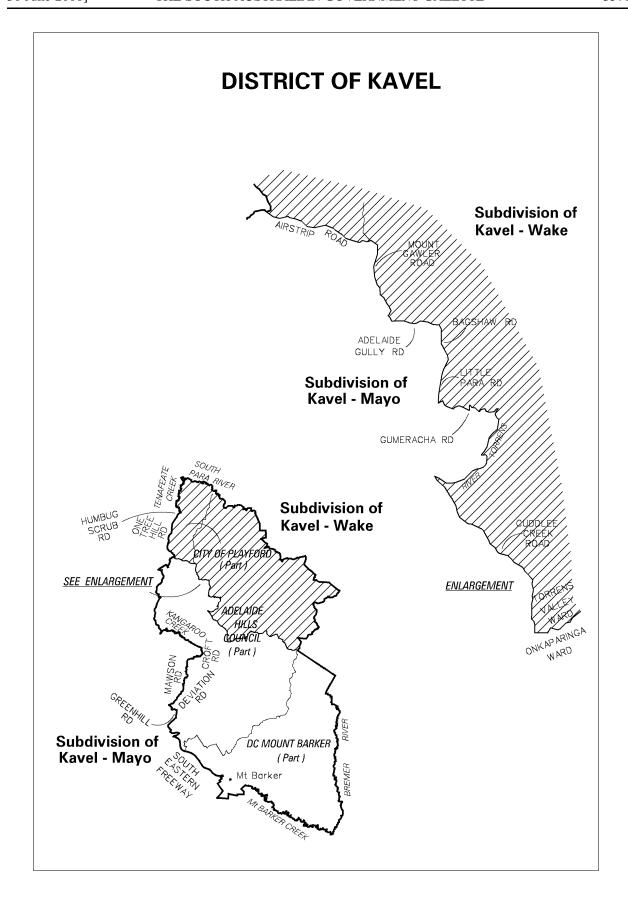

The division of the district boundaries into eighty-five (85) subdivisions are named, delineated and described in the separate sketch plans contained in the schedule.

Dated 30 June 2000.

S. H. TULLY, Electoral Commissioner