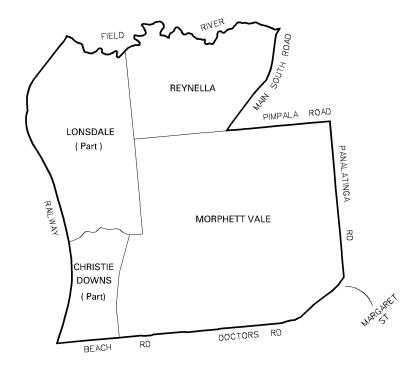

RINGIE RD WESTERN BDY HD COOLINONG DOWNS BDY ALBERT COORINGIE RD WE LL ALBERT













# **DISTRICT OF MORPHETT**

# **Subdivision of Morphett - Hind**



**Subdivision of Morphett - Boot** 

# **DISTRICT OF MOUNT GAMBIER Subdivision of Mount Gambier - Bark** NORTHERN BOUNDARY OF HINDMARSH NORTHERN BDY NORTHERN BDY HD OF GREY HD OF NANGWARRY SEC 365 WESTERN WATTLE RANGE COUNCIL SEC 364 HD OF (Part) SEC 496 F208308/1 SEE ENLGT ⁵ F37668/10 STATE OF VICTORIA SEC 2202 SEC61 SEC 62 SEC 69 F192560/378 DC OF GRANT F192559/377 CITY OF MOUNT GAMBIER F33421/1 SOUTHERN OCEAN SEC 456 SEC 488 ROAD-D14922/2 D14922/1 SEC 171 PT SEC 505 PRODUCTION OF SECTION 171 BDY BOUNDARY OF DC GRANT **ENLARGEMENT**





# DISTRICT OF NORWOOD









## **DISTRICT OF REYNELL**

**Subdivision of Reynell - King** 



















## **DISTRICT OF WRIGHT**

## **Subdivision of Wright - Bony**



**Subdivision of Wright - Maki**