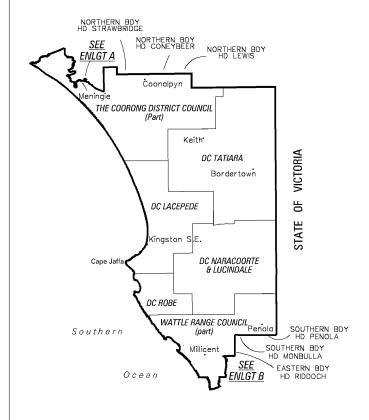

# **DISTRICT OF MOUNT GAMBIER Subdivision of Mount Gambier - Bark** NORTHERN BOUNDARY OF HINDMARSH NORTHERN BDY NORTHERN BDY HD OF GREY HD OF NANGWARRY SEC 365 WESTERN WATTLE RANGE COUNCIL SEC 364 HD OF (Part) SEC 496 F208308/1 SEE ENLGT ⁵ F37668/10 STATE OF VICTORIA SEC 2202 SEC61 SEC 62 SEC 69 F192560/378 DC OF GRANT F192559/377 CITY OF MOUNT GAMBIER F33421/1 SOUTHERN OCEAN SEC 456 SEC 488 ROAD-D14922/2 D14922/1 SEC 171 PT SEC 505 PRODUCTION OF SECTION 171 BDY BOUNDARY OF DC GRANT **ENLARGEMENT**