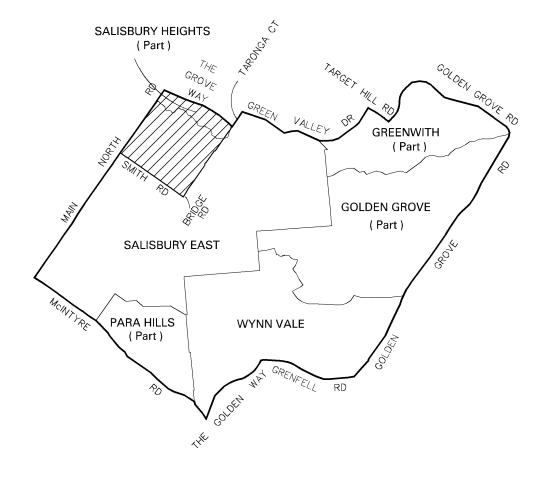

# **DISTRICT OF ELIZABETH Subdivision of Elizabeth - Bony** HOGARTH RD GOULD CREEK ELIZABETH SOUTH (Part) PARA JOHN RICE AVE SALYSBURY RARK PORTER S1 GREENWITH ŞALIŞBURY HEJĞHTS (Part) GROVE GREEN **GOLDEN GROVE** UPPER VALLEY (Part) HERMITAGE UNIE PARA RIVER UPPER HERMITAGE YATALA VALE **FAIRVIEW** SURREY PARK **DOWNS** GRENFELL Subdivision of Elizabeth - Maki