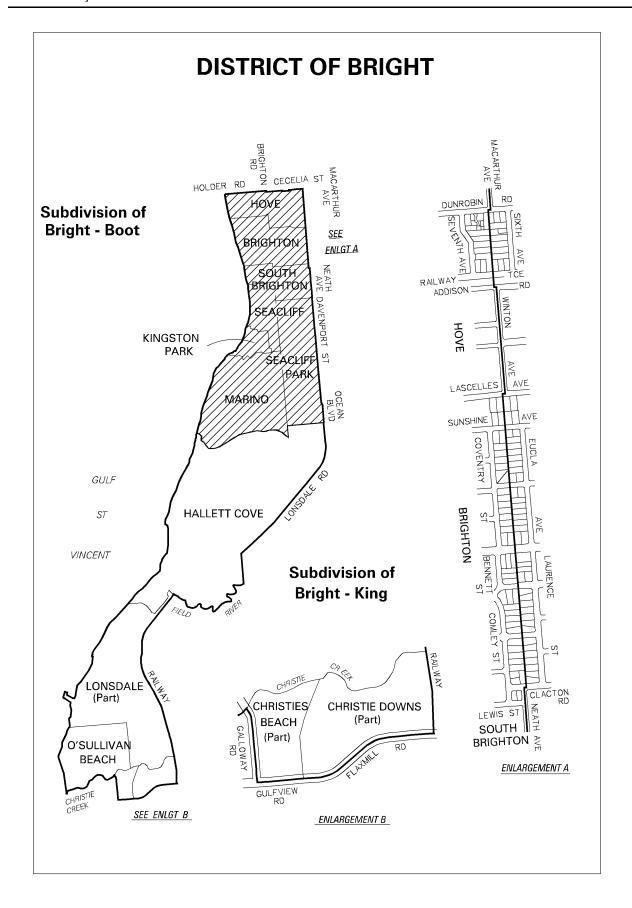

schedule, that were defined in the Electoral Districts Boundaries Commission Order of 17 November 1998 and that become effective at the next general elections.

The division of the district boundaries into eighty-five (85) subdivisions are named, delineated and described in the separate sketch plans contained in the schedule.

Dated 30 June 2000.

S. H. TULLY, Electoral Commissioner

SEO 170/98

### THE SCHEDULE

Adelaide Lee Ashford Light Bragg Bright MacKillop Mawson Chaffey Mitchell Cheltenham Morialta Colton Morphett Croydon Mount Gambier Davenport Napier Elder Newland Elizabeth Norwood Playford Enfield Port Adelaide Finniss Ramsay Fisher Reynell Schubert Flinders Florey Frome Stuart Giles Taylor Goyder Torrens Unley Hammond Waite Hartley West Torrens Heysen Kaurna Wright Kavel













# **DISTRICT OF COLTON**

### **Subdivision of Colton - Pade**



**Subdivision of Colton - Hind** 





# **DISTRICT OF ELDER**

### **Subdivision of Elder - Hind**



**Subdivision of Elder - Boot** 

# **DISTRICT OF ELIZABETH Subdivision of Elizabeth - Bony** HOGARTH RD GOULD CREEK ELIZABETH SOUTH (Part) PARA JOHN RICE AVE SALYSBURY RARK PORTER S1 GREENWITH ŞALIŞBURY HEJĞHTS (Part) GROVE GREEN **GOLDEN GROVE** UPPER VALLEY (Part) HERMITAGE UNIE PARA RIVER UPPER HERMITAGE YATALA VALE **FAIRVIEW** SURREY PARK **DOWNS** GRENFELL Subdivision of Elizabeth - Maki

# **DISTRICT OF ENFIELD**

# **Subdivision of Enfield - Pade**

### **Subdivision of Enfield - Adel**



















# **DISTRICT OF HARTLEY**

**Subdivision of Hartley - Stur** 













# **DISTRICT OF MACKILLOP**

#