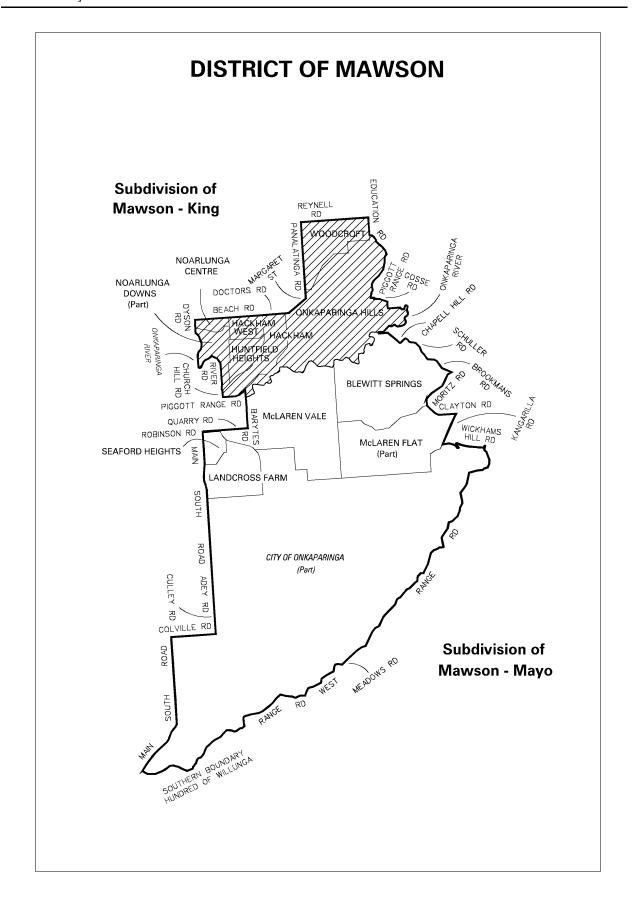

The division of the district boundaries into eighty-five (85) subdivisions are named, delineated and described in the separate sketch plans contained in the schedule.

Dated 30 June 2000.

S. H. TULLY, Electoral Commissioner