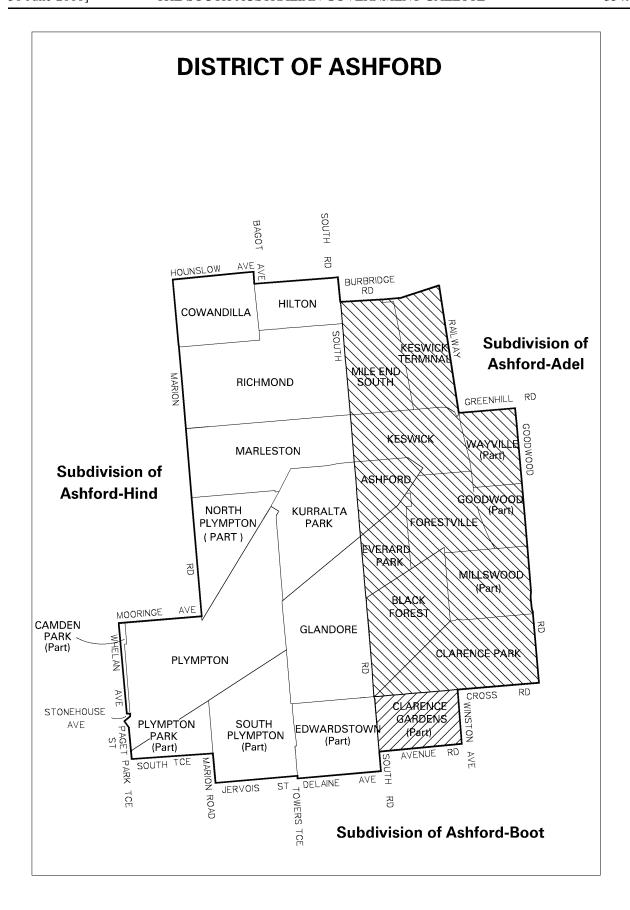

the schedule, that were defined in the Electoral Districts Boundaries Commission Order of 17 November 1998 and that become effective at the next general elections.

The division of the district boundaries into eighty-five (85) subdivisions are named, delineated and described in the separate sketch plans contained in the schedule.

Dated 30 June 2000.

S. H. TULLY, Electoral Commissioner

SEO 170/98

### THE SCHEDULE

Adelaide Lee Ashford Light Bragg Bright MacKillop Mawson Chaffey Mitchell Cheltenham Morialta Colton Morphett Croydon Mount Gambier Davenport Napier Elder Newland Elizabeth Norwood Playford Enfield Port Adelaide Finniss Ramsay Fisher Reynell Schubert Flinders Florey Frome Stuart Giles Taylor Goyder Torrens Unley Hammond Waite Hartley West Torrens Heysen Kaurna Wright Kavel













# **DISTRICT OF COLTON**

### **Subdivision of Colton - Pade**



**Subdivision of Colton - Hind** 





# **DISTRICT OF ELDER**

### **Subdivision of Elder - Hind**



**Subdivision of Elder - Boot** 

# **DISTRICT OF ELIZABETH Subdivision of Elizabeth - Bony** HOGARTH RD GOULD CREEK ELIZABETH SOUTH (Part) PARA JOHN RICE AVE SALYSBURY RARK PORTER S1 GREENWITH ŞALIŞBURY HEJĞHTS (Part) GROVE GREEN **GOLDEN GROVE** UPPER VALLEY (Part) HERMITAGE UNIE PARA RIVER UPPER HERMITAGE YATALA VALE **FAIRVIEW** SURREY PARK **DOWNS** GRENFELL Subdivision of Elizabeth - Maki

# **DISTRICT OF ENFIELD**

# **Subdivision of Enfield - Pade**

### **Subdivision of Enfield - Adel**



















# **DISTRICT OF HARTLEY**

**Subdivision of Hartley - Stur** 













# **DISTRICT OF MACKILLOP*