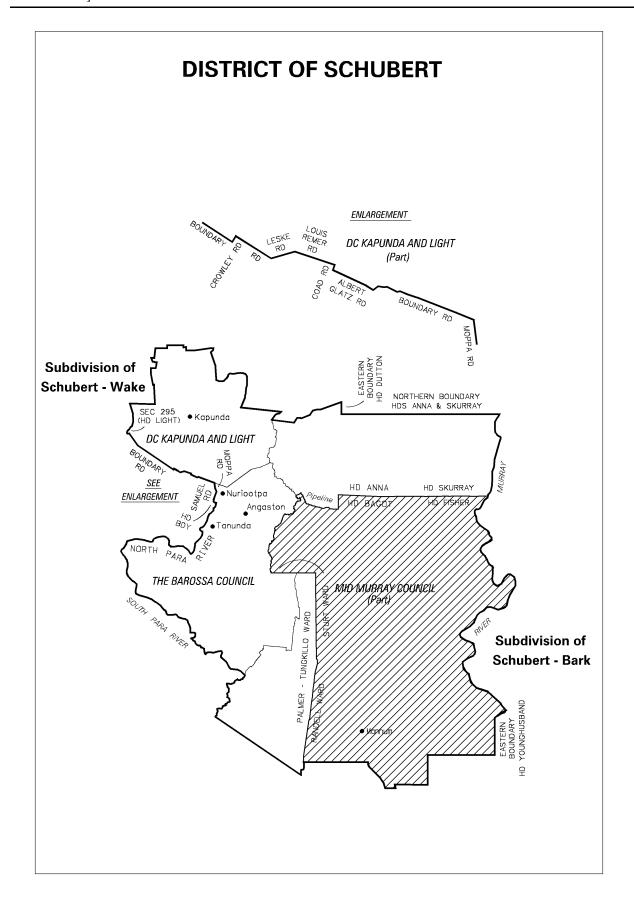

# Subdivision of Mackillop - Bark

# WESTERN BOUNDARY HUNDRED OF MALCOLM ALBERT COORINGIE RD ALBERT COORINGIE RD ALBERT COORINGIE RD WESTERN BDY HD COOLINONG DOWNS BDY ALBERT COORINGIE RD WE LL ALBERT