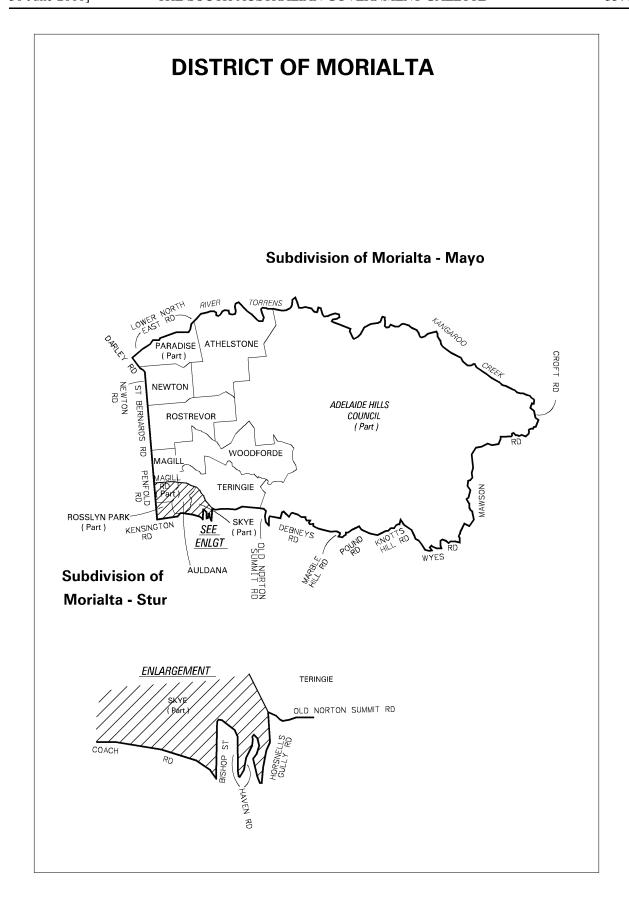

The division of the district boundaries into eighty-five (85) subdivisions are named, delineated and described in the separate sketch plans contained in the schedule.

Dated 30 June 2000.

S. H. TULLY, Electoral Commissioner