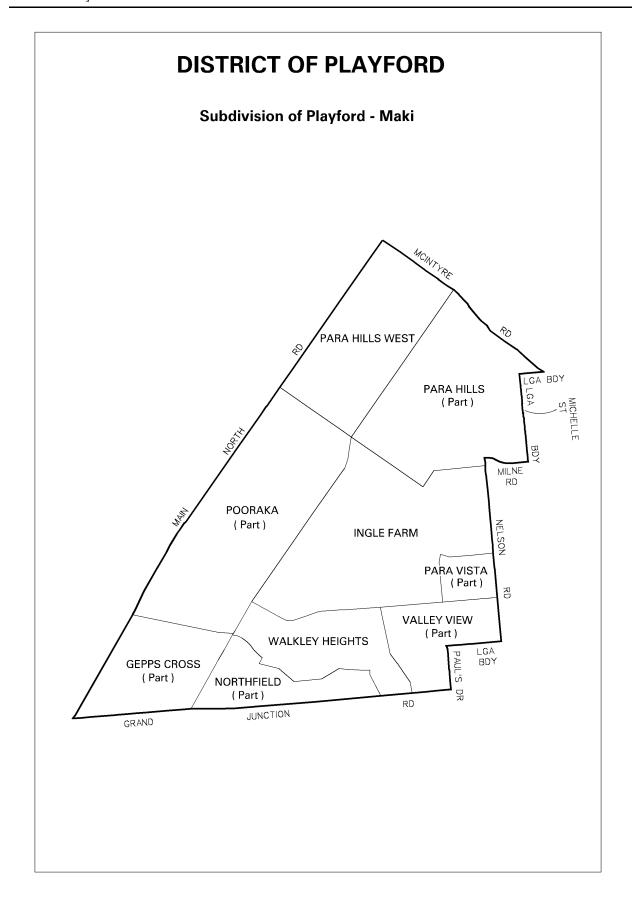

HUNDRED OF MALCOLM ALBERT COORINGIE RD ALBERT COORINGIE RD ALBERT COORINGIE RD WESTERN BDY HD COOLINONG DOWNS BDY ALBERT COORINGIE RD WE LL ALBERT













# **DISTRICT OF MORPHETT**

# **Subdivision of Morphett - Hind**



**Subdivision of Morphett - Boot** 

# **DISTRICT OF MOUNT GAMBIER Subdivision of Mount Gambier - Bark** NORTHERN BOUNDARY OF HINDMARSH NORTHERN BDY NORTHERN BDY HD OF GREY HD OF NANGWARRY SEC 365 WESTERN WATTLE RANGE COUNCIL SEC 364 HD OF (Part) SEC 496 F208308/1 SEE ENLGT ⁵ F37668/10 STATE OF VICTORIA SEC 2202 SEC61 SEC 62 SEC 69 F192560/378 DC OF GRANT F192559/377 CITY OF MOUNT GAMBIER F33421/1 SOUTHERN OCEAN SEC 456 SEC 488 ROAD-D14922/2 D14922/1 SEC 171 PT SEC 505 PRODUCTION OF SECTION 171 BDY BOUNDARY OF DC GRANT **ENLARGEMENT**





# DISTRICT OF NORWOOD









## **DISTRICT OF REYNELL**

**Subdivision of Reynell - King** 



















## **DISTRICT OF WRIGHT**

## **Subdivision of Wright - Bony**



**Subdivision of Wright - Maki**