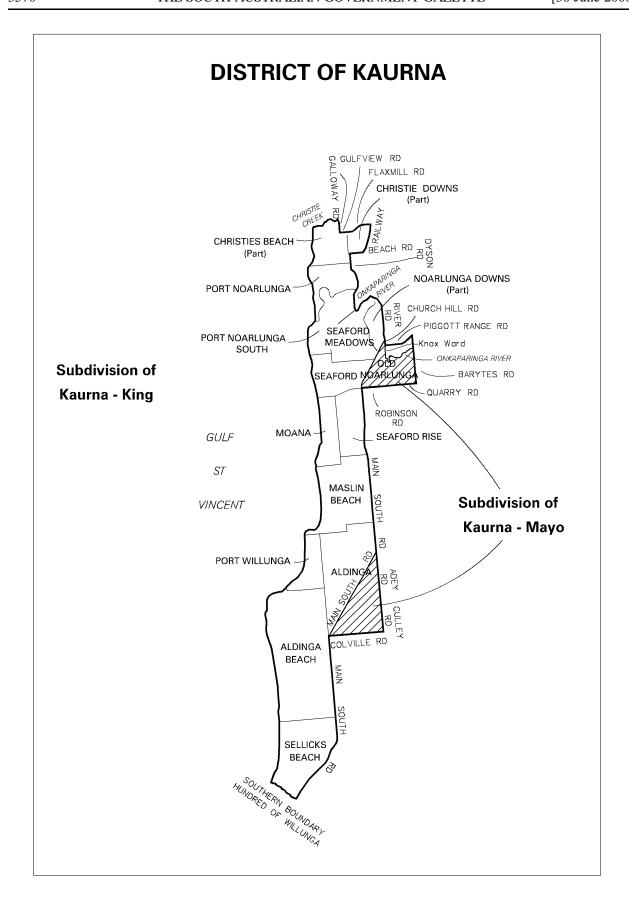

The division of the district boundaries into eighty-five (85) subdivisions are named, delineated and described in the separate sketch plans contained in the schedule.

Dated 30 June 2000.

S. H. TULLY, Electoral Commissioner