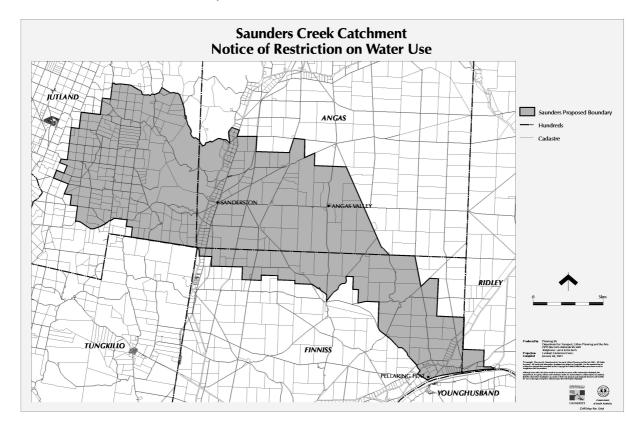

thorisation issued by the Minister or any person authorised in writing by me in accordance with the Guidelines.

5. All water taken must taken through a flow recording meter.

6. This prohibition does not apply to the taking of water pursuant to section 7 (5) of the Act for domestic purposes or watering stock (other than stock subject to intensive farming) or to taking of water for firefighting or public road making purposes in the area.

In this notice:

'pre-existing rate' means the average amount of water used during the defined period.

The period of this restriction will commence at the expiration of seven days from the publication of this notice in the *Gazette* or newspaper (whichever is the later).

This notice will remain in effect for two years unless earlier varied or revoked.



Dated 15 January 2002.

MARK BRINDAL, Minister for Water Resources

#### WATER RESOURCES ACT 1997

#### Guidelines for Authorisation of the Taking of Water in the Saunders Creek Catchment Area

- 1. Introduction
  - 1.1 These guidelines form the basis on which decisions will be made for the grant of authorisations to take water in the Saunders Creek Catchment Area (refer to map, Appendix 1) under the Notice of Restriction ('the Notice') published in the *Government Gazette* on 24 January 2002 under Section 16 (1) of the Water Resources Act 1997.
  - 1.2 Authorisation will be provided in the form of a letter signed by me, or any person authorised in writing by me, which shall state:
    - the name(s) of the person or persons to whom the authorisation is granted;
    - the capacity, number