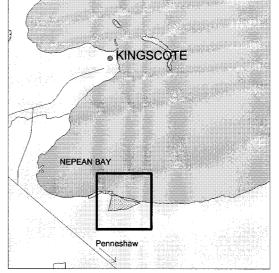

908, (08) 8207 0910. Fax: (08) 8207 1040<br>Box 9, Plaza Level, Riverside Centre, North Terrace, Adelaide, S.A. 5000.            |

# NATIONAL PARKS AND WILDLIFE ACT 1972

Declaration of Caerdroia Sanctuary

I, IAIN EVANS, Minister for Environment and Heritage and Minister of the Crown for the time being administering the National Parks and Wildlife Act 1972, being of the opinion that it is desirable to conserve the animals and plants for which the land depicted as a sanctuary in the schedule hereto is a natural habitat or environment and having received all necessary consents, do hereby declare the said land to be a sanctuary for the purposes of the said Act.

Dated 7 January 2002.

SANCTUARY NO 91 The Schedule CAERDROIA SANCTUARY Hundred of Haines Section 139 Area 145 hectares (approx)



Sanctuary

Location Map (Note: This is private land. Permission required before entry)



IAIN EVANS, Minister for Environment and Heritage

# OUTBACK AREAS COMMUNITY DEVELOPMENT TRUST

# Appointment of Authorised Persons

NOTICE is hereby given that the Outback Areas Community Development Trust has appointed Michael John Surman as a Dog and Cat Management Officer, pursuant to sections 27 and 28 of the Dog and Cat Management Act 1995.

W. R. MCINTOSH, Chairman

#### PETROLEUM ACT 2000

Statement of Environmental Objectives for Existing Regulated Activities

PURSUANT to section 6 (1) of the Schedule to the Petroleum Act 2000 (the Act) I, Barry Alan Goldstein, Director Petroleum, Office of Minerals and Energy Resources, Department of Primary Industries and Resources SA, Delegate of the Min