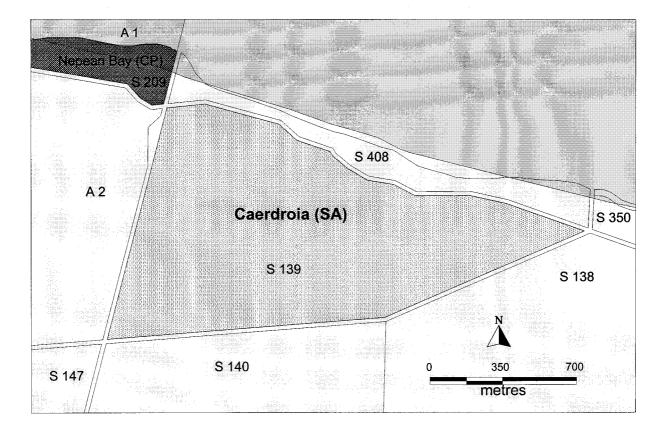

rrace, Adelaide, S.A. 5000.            |

# NATIONAL PARKS AND WILDLIFE ACT 1972

Declaration of Caerdroia Sanctuary

I, IAIN EVANS, Minister for Environment and Heritage and Minister of the Crown for the time being administering the National Parks and Wildlife Act 1972, being of the opinion that it is desirable to conserve the animals and plants for which the land depicted as a sanctuary in the schedule hereto is a natural habitat or environment and having received all necessary consents, do hereby declare the said land to be a sanctuary for the purposes of the said Act.

Dated 7 January 2002.

SANCTUARY NO 91 The Schedule CAERDROIA SANCTUARY Hundred of Haines Section 139 Area 145 hectares (approx)



Sanctuary

Location Map (Note: This is private land. Permission required before entry)



IAIN EVANS, Minister for Environment and Heritage

# OUTBACK AREAS COMMUNITY DEVELOPMENT TRUST

# Appointment of Authorised Persons

NOTICE is hereby given that the Outback Areas Community Development Trust has appointed Michael John Surman as a Dog and Cat Management Officer, pursuant to sections 27 and 28 of the Dog and Cat Management Act 1995.

W. R. MCINTOSH, Chairman

#### PETROLEUM ACT 2000

Statement of Environmental Objectives for Existing Regulated Activities

PURSUANT to section 6 (1) of the Schedule to the Petroleum Act 2000 (the Act) I, Barry Alan Goldstein, Director Petroleum, Office of Minerals and Energy Resources, Department of Primary Industries and Resources SA, Delegate of the Minister for Minerals and Energy, pursuant to Delegation dated 25 September 2000, *Gazetted*