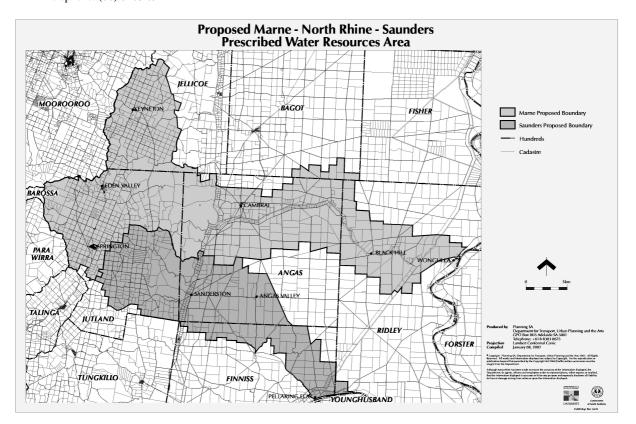

area' to be managed and used in accordance with the Object of the Act. Achieving this outcome will sustain the physical, economic and social well being of the community and facilitate the economic development of the State while:

• ensuring that those resources are able to meet the reasonably foreseeable needs of future generations; and

• protecting the ecosystems (including their biodiversity) that depend on those resources.

I invite all interested persons to make written submissions to me in relation to this proposal. The closing date for submissions will be Friday, 10 May 2002.

All submissions and enquires should be addressed to:

Mark Faulkner Senior Policy Officer, Murray-Darling Division Department for Water Resources G.P.O. Box 2834 ADELAIDE, S.A. 5001 Telephone: (08) 8463 6911



Dated 15 January 2002.

MARK BRINDAL, Minister for Water Resources

#### WATER RESOURCES ACT 1997

#### Notice of Restriction on Water Use in the Saunders Creek Catchment Area

PURSUANT to section 16 (1) of the Water Resources Act 1997, I, Mark Kennion Brindal, Minister for Water Resources, being of the opinion that the rate at which water is being taken from surface water, watercourses and from wells accessing the upper unconfined aquifer in the Murray Group Formation and the lower confined aquifer in the Renmark Beds in the area described in Schedule 1, is likely to affect the quality of water in the surface water, watercourses and those underground aquifers, and is such that there is a risk that the available water will not be sufficient to meet future demand, hereby prohibit the taki