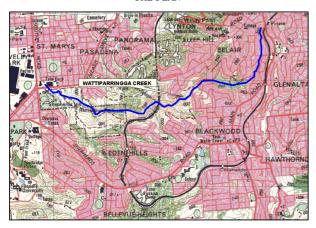

#### GEOGRAPHICAL NAMES ACT 1991

Notice to Assign a Name to a Place

NOTICE is hereby given pursuant to the provisions of the above Act that I, PETER MACLAREN KENTISH, Surveyor-General and Delegate appointed by Jay Weatherill, Minister for Administrative Services, Minister of the Crown to whom the administration of the Geographical Names Act 1991 is committed DO HEREBY assign the name **WATTIPARRINGGA CREEK** to that creek located on the 1:50 000 Noarlunga Mapsheet (6627-4), as shown on the plan below.

#### THE PLAN

Dated 4 September 2003.

P. M. KENTISH, Surveyor-General

04/0194