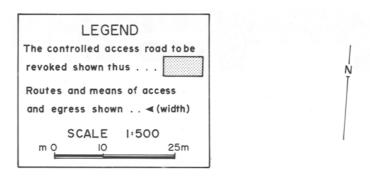

a portion of road in the Hundred of Noarlunga was declared by proclamation to be a controlled-access road (*Gazette 1.4.1971 p1384*).
- It is now intended that part of the controlled-access road (being the portion of Lot 201 DP 57248 that falls within the controlled-access road) cease to be part of the controlled-access road.

## 1—Short title

This proclamation may be cited as the *Highways (Control of Access—Main South Road) Proclamation 2004.* 

## 2—Commencement

This proclamation comes into operation on the day on which it is made.

## 3—Land ceasing to be controlled-access road

The part of the controlled-access road referred to in the preamble that is shaded in grey on the plan in Schedule 1 of this proclamation ceases to be part of the controlled-access road.

## Schedule 1—Plan



HUNDRED OF NOARLUNGA



## Made by the Governor

on the recommendation of the Commissioner of Highways and with the advice and consent of the Executive Council

on 15 April 2004.

DTUP 2003/08731/CTSA01

# **FAXING COPY?**

IF you fax copy to **Government Publishing SA** for inclusion in the *Government Gazette*, there is **no need** to send a Confirmation Copy to us as well.

This creates confusion and may well result in your notice being printed twice.

Please use the following fax number:

Fax transmission: (08) 8207 1040 Phone Inquiries: (08) 8207 1045

Please include a contact person, phone number and order number so that we can phone back with any queries we may have regarding the fax copy.

NOTE: Closing time for lodging new copy (fax, hard copy or email) is 4 p.m. on Tuesday prec