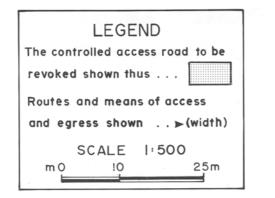

- On 8 June 1989 a portion of Road No. 7200 Gawler Bypass in the Hundred of Mudla Wirra was declared by proclamation to be a controlled-access road (*Gazette 8.6.1989 p1552*).
- It is now intended that part of the controlled-access road (being the part comprising Lot 61 FP 43657) cease to be part of the controlled-access road.

## 1—Short title

This proclamation may be cited as the *Highways (Control of Access—Gawler Bypass) Proclamation 2004.* 

## 2—Commencement

This proclamation comes into operation on the day on which it is made.

## 3—Land ceasing to be controlled-access road

The part of the controlled-access road referred to in the preamble that is shaded in grey on the plan in Schedule 1 of this proclamation ceases to be part of the controlled-access road.

## Schedule 1—Plan







## Made by the Governor

on the recommendation of the Commissioner of Highways and with the advice and consent of the Executive Council

on 15 April 2004.

DTUP2003/08509/CTSA01

South Australia

## Highways (Control of Access—Main South Road) Proclamation 2004

under section 30A(1)(b) of the Highways Act 1926

## **Preamble**

- On 1 April 1971 a portion of road in the Hundred of Noarlunga was declared by proclamation to be a controlled-access road (*Gazette 1.4.1971 p1384*).
- It is now intended that part of the controlled-access road (being the portion of Lot 201 DP 57248 that falls within the controlled-access road) cease to be part of the controlled-access road.

## 1—Short title

This proclamation may be cited as the *Highways (Control of Access—Main South Road) Proclamation 20