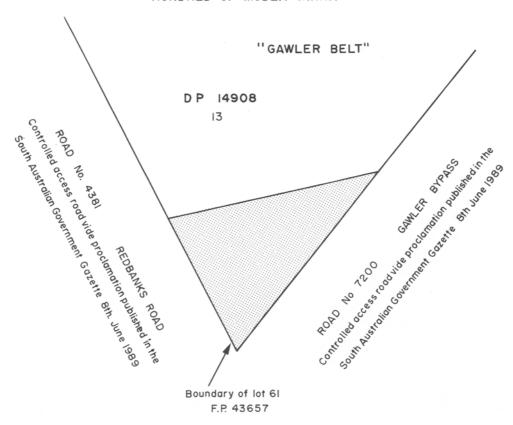

On 8 June 1989 a portion of Road No. 7200 Gawler Bypass in the Hundred of Mudla Wirra was declared by proclamation to be a controlled-access road (*Gazette 8.6.1989 p1552*).
- It is now intended that part of the controlled-access road (being the part comprising Lot 61 FP 43657) cease to be part of the controlled-access road.

## 1—Short title

This proclamation may be cited as the *Highways (Control of Access—Gawler Bypass) Proclamation 2004.* 

## 2—Commencement

This proclamation comes into operation on the day on which it is made.

## 3—Land ceasing to be controlled-access road

The part of the controlled-access road referred to in the preamble that is shaded in grey on the plan in Schedule 1 of this proclamation ceases to be part of the controlled-access road.

## Schedule 1—Plan







## Made by the Governor

on the recommendation of the Commissioner of Highways and with the advice and consent of the Executive Council

on 15 April 2004.

DTUP2003/08509/CTSA01

South Australia

## Highways (Control of Access—Main South Road) Proclamation 2004

under section 30A(1)(b) of the Highways Act 1926

## **Preamble**

- On 1 April 1971 a portion of road in the Hundred of Noarlunga was declared by proclamation to be a controlled-access road (*Gazette 1.4.1971 p1384*).
- It is now intended that part of the controlled-access road (being the portion of Lot 201 DP 57248 that falls within the controlled-access road) cease to be part of the controlled-access road.

## 1—Short title

This proclamation may be cited as the *Highways (Control of Access—Main South Road) Proclamation 2004.*