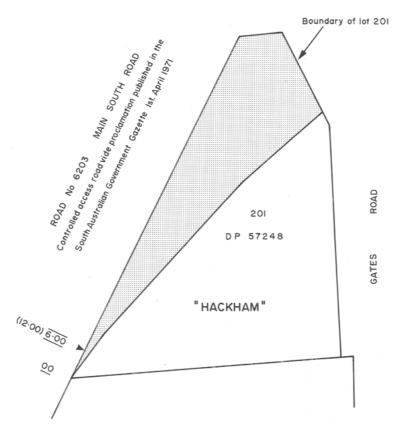

e Hundred of Noarlunga was declared by proclamation to be a controlled-access road (*Gazette 1.4.1971 p1384*).
- It is now intended that part of the controlled-access road (being the portion of Lot 201 DP 57248 that falls within the controlled-access road) cease to be part of the controlled-access road.

## 1—Short title

This proclamation may be cited as the *Highways (Control of Access—Main South Road) Proclamation 2004.* 

## 2—Commencement

This proclamation comes into operation on the day on which it is made.

## 3—Land ceasing to be controlled-access road

The part of the controlled-access road referred to in the preamble that is shaded in grey on the plan in Schedule 1 of this proclamation ceases to be part of the controlled-access road.

## Schedule 1—Plan



HUNDRED OF NOARLUNGA



## Made by the Governor

on the recommendation of the Commissioner of Highways and with the advice and consent of the Executive Council

on 15 April 2004.

DTUP 2003/08731/CTSA01

# **FAXING COPY?**

IF you fax copy to **Government Publishing SA** for inclusion in the *Government Gazette*, there is **no need** to send a Confirmation Copy to us as well.

This creates confusion and may well result in your notice being printed twice.

Please use the following fax number:

Fax transmission: (08) 8207 1040 Phone Inquiries: (08) 8207 1045

Please include a contact person, phone number and order number so that we can phone back with any queries we may have regarding the fax copy.

NOTE: Closing time for lodging new copy (fax, hard copy or email) is 4 p.m. on Tuesday preceding the day of publica