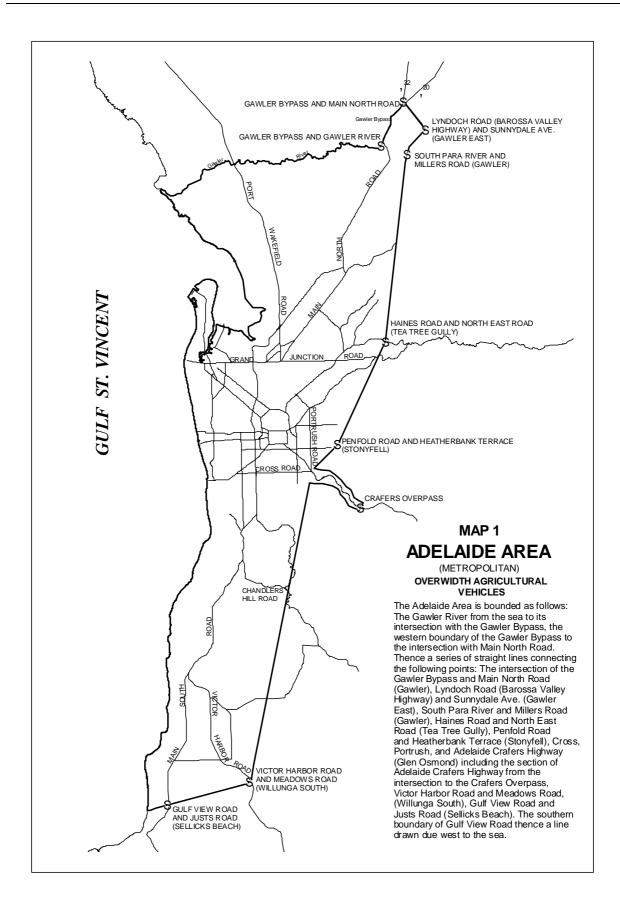

of the towing vehicle, which is towed by a tractor or a self propelled agricultural machine shall not be towed at a speed greater than the lesser of:
  - 12.1 20 km/h less than the speed limit set under the Road Traffic Act 1961; and
  - 12.2 50 km/h.
- Note: The owner of an agricultural vehicle must ensure that all other relevant requirements under the South Australian Road Traffic Act 1961 and the Motor Vehicles Act 1959 are met, for example registration requirements.

This notice will expire at midnight on 30 June 2007.

The notice titled 'Exemption from the Fitting of Lighting Equipment, Rear Vision Mirrors, Horn and Other Equipment to Agricultural Vehicles which are More than 3 m in Width' appearing in the *South Australian Government Gazette*, dated 17 June 2004, is hereby revoked.





Effective date 1 July 2005.

Executive Director, Transport SA Department for Transport, Energy and Infrastructre

# South Australia

# **Coroner's Court Rules 2005**

under the Coroners Act 2003

# Contents

Part 1—Preliminary

- 1 Short title
- 2 Commencement
- 3 Interpretation

# Part 2—Practice and procedure of Coroner's Court

# Division 1-General

- 4 Registry
- 5 Manager
- 6 Seal
- 7 Approved forms
- 8 Issuing of summons and warrants by Court
- 9 Service
- 10 Amendment
- 11 Access to evidence etc

# Division 2—Inquests

- 12 Notice to be given of intention to hold inquest
- 13 Affidavits and written statements tendered to the Court
- 14 Appearance by video or audio link
- Division 3—Contempt of Court
- 15 Court may summon a person for contempt

# Part 3—Relief from compliance wit