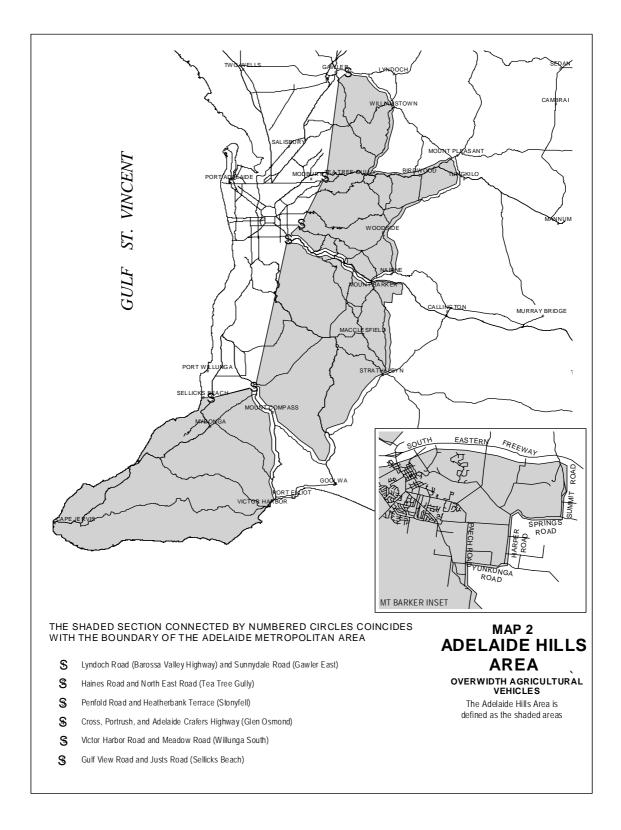

the towing vehicle, which is towed by a tractor or a self propelled agricultural machine shall not be towed at a speed greater than the lesser of:
  - 12.1 20 km/h less than the speed limit set under the Road Traffic Act 1961; and
  - 12.2 50 km/h.
- Note: The owner of an agricultural vehicle must ensure that all other relevant requirements under the South Australian Road Traffic Act 1961 and the Motor Vehicles Act 1959 are met, for example registration requirements.

This notice will expire at midnight on 30 June 2007.

The notice titled 'Exemption from the Fitting of Lighting Equipment, Rear Vision Mirrors, Horn and Other Equipment to Agricultural Vehicles which are More than 3 m in Width' appearing in the *South Australian Government Gazette*, dated 17 June 2004, is hereby revoked.





Effective date 1 July 2005.

Executive Director, Transport SA Department for Transport, Energy and Infrastructre

# South Australia

# **Coroner's Court Rules 2005**

under the Coroners Act 2003

# Contents

Part 1—Preliminary

- 1 Short title
- 2 Commencement
- 3 Interpretation

# Part 2—Practice and procedure of Coroner's Court

# Division 1-General

- 4 Registry
- 5 Manager
- 6 Seal
- 7 Approved forms
- 8 Issuing of summons and warrants by Court
- 9 Service
- 10 Amendment
- 11 Access to evidence etc

# Division 2—Inquests

- 12 Notice to be given of intention to hold inquest
- 13 Affidavits and written statements tendered to the Court
- 14 Appearance by video or audio link
- Division 3—Contempt of Court
- 15 Court may summon a person for contempt

# Part 3—Relief from compliance with