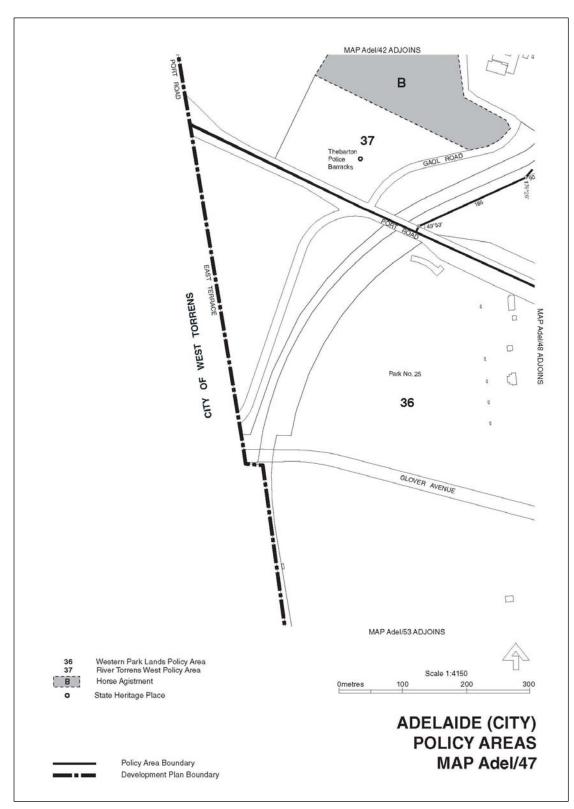

- 1. Deleting the existing Adelaide (City) Zones Map Adel/16 and replace it with the contents of Attachment A.
- 2. Deleting the existing Adelaide (City) Zones Map Adel/17 and replace it with the contents of Attachment B.
- 3. Deleting the existing Adelaide (City) Policy Areas Map Adel/47 and replace it with the contents of Attachment C.
- 4. Deleting the existing Adelaide (City) Policy Areas Map Adel/48 and replace it with the contents of Attachment D.

#### ATTACHMENT A

ATTACHMENT B

ATTACHMENT C

ATTACHMENT D

Dated 7 December 2009.

PAUL HOLLOWAY, Minister for Urban Development and Planning