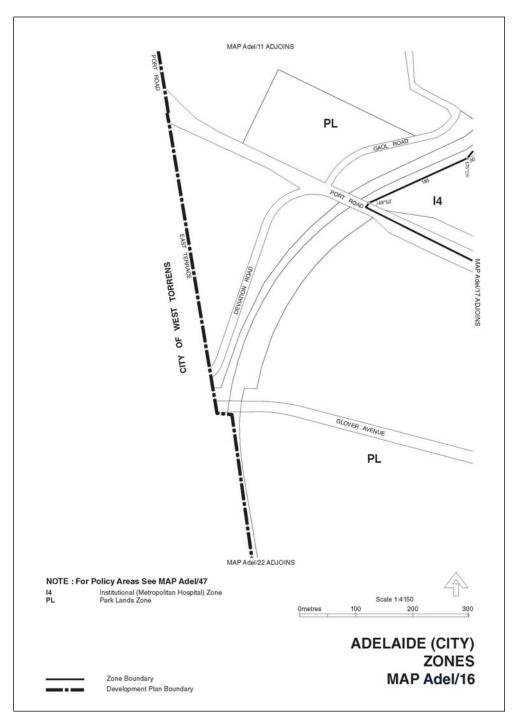

- 1. Deleting the existing Adelaide (City) Zones Map Adel/16 and replace it with the contents of Attachment A.
- 2. Deleting the existing Adelaide (City) Zones Map Adel/17 and replace it with the contents of Attachment B.
- 3. Deleting the existing Adelaide (City) Policy Areas Map Adel/47 and replace it with the contents of Attachment C.
- 4. Deleting the existing Adelaide (City) Policy Areas Map Adel/48 and replace it with the contents of Attachment D.

#### ATTACHMENT A

ATTACHMENT B

ATTACHMENT C

ATTACHMENT D

Dated 7 December 2009.

PAUL HOLLOWAY, Minister for Urban Development and Planning