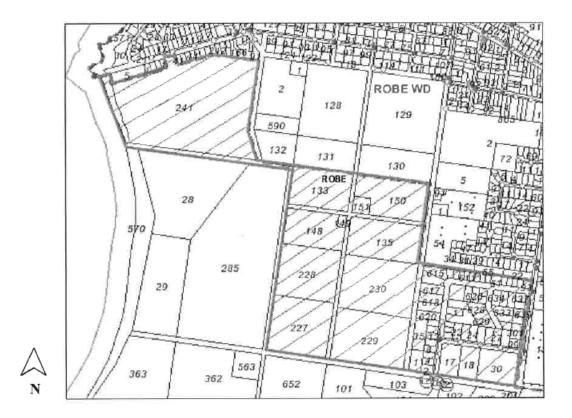

ON



NOT TO SCALE

# BOUNDARY OF CLAYTON WATER DISTRICT PREVIOUSLY PROCLAIMED

# SHOWN AS DASHED LINES

# LAND TO BE ADDED TO THE CLAYTON WATER DISTRICT SHOWN

Dated 25 May 2009.

Signed for and on behalf of the South Australian Water Corporation by a person duly authorised so to do:

A. SCHIRRIPA, Manager Billing and Collection

In the presence of:

N. MORALES, Billing Manager

SAWATER 09/04119 W1395

# WATERWORKS ACT 1932

Addition of Land to Robe Water District

PURSUANT to section 6 of the Waterworks Act 1932, the South Australian Water Corporation:

# (a) adds to the Robe Water District the land shown on the plan in the Schedule; and

(b) declares that this notice will have effect from 1 July 2009.

W1405 SA Water 09/04742 Mapsheet: 682318F

# SCHEDULE

# ROBE HUNDRED OF WATERHOUSE



# NOT TO SCALE

# BOUNDARY OF ROBE WATER DISTRICT PREVIOUSLY PROCLAIMED SHOWN AS DASHED LINE

LAND TO BE ADDED TO PORT AUGUSTA WATER DISTRICT SHOWN -



Dated 20 May 2009. Signed for and on behalf of the South Australian Water Corporation by a person duly authorised so to do:

A. SCHIRRIPA, Manager Billing and Collection

In the presence of:

N. MORALES, Billing Manager

SAWATER 09/04742 W1405

# WORKERS REHABILITATION AND COMPENSATION ACT 1986

IN exercise of the delegation provided under the Instrument of Delegation of the WorkCover Corporation of South Australia dated 31 March 2009 to the Chief Executive Officer, I, as delegate of the WORKCOVER CORPORATION OF SOUTH AUSTRALIA ('the Corporation') in accordance with those provisions of the **WORKERS REHABILITATION AND COMPENSATION ACT 19