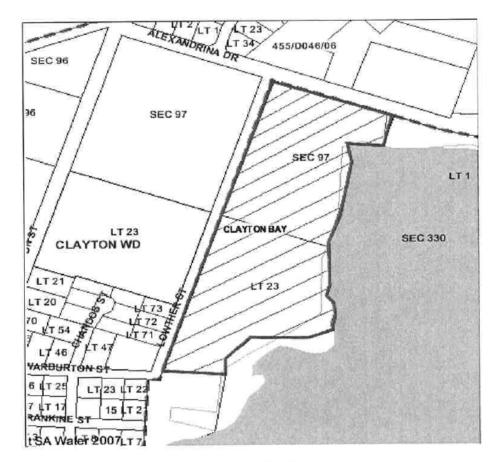

ND TO BE ADDED TO PARINGA TOWNSHIP WATER DISTRICT SHOWN AS -

| - 7 | -7 | 7 |    |
|-----|----|---|----|
| 1   | 1  | 1 | Λ  |
| 1   | 1  | 1 | /Ι |

Dated 2 June 2009.

Signed for and on behalf of the South australian Water Corporation by a person duly authorised so to do:

A. SCHIRRIPA, Manager Billing and Collections

In the presence of:

N. MORALES, Billing Manager

SAWATER 09/04730 W1411

# WATERWORKS ACT 1932

Addition of Land to Clayton Bay Water District

PURSUANT to section 6 of the Waterworks Act 1932, the South Australian Water Corporation:

- (a) adds to the Clayton Bay Water District sections 98, 100 and 192 in the Hundred of Alexandrina; and
- (b) declares that this notice will have effect from 1 July 2009.

W1395 SA Water 09/04119 Mapsheets: 662746R

# SCHEDULE

# CLAYTON



NOT TO SCALE

# BOUNDARY OF CLAYTON WATER DISTRICT PREVIOUSLY PROCLAIMED

# SHOWN AS DASHED LINES

# LAND TO BE ADDED TO THE CLAYTON WATER DISTRICT SHOWN

Dated 25 May 2009.

Signed for and on behalf of the South Australian Water Corporation by a person duly authorised so to do:

A. SCHIRRIPA, Manager Billing and Collection

In the presence of:

N. MORALES, Billing Manager

SAWATER 09/04119 W1395

# WATERWORKS ACT 1932

Addition of Land to Robe Water District

PURSUANT to section 6 of the Waterworks Act 1932, the South Australian Water Corporation:

# (a) adds to the Robe Water District the land shown on the plan in the Schedule; and

(b) declares that this notice will have effect from 1 July 2009.

W1405 SA Water 09/04742 Mapsheet: 682318F

# SCHEDULE

# ROBE HUNDRED OF WATERHOUSE



#