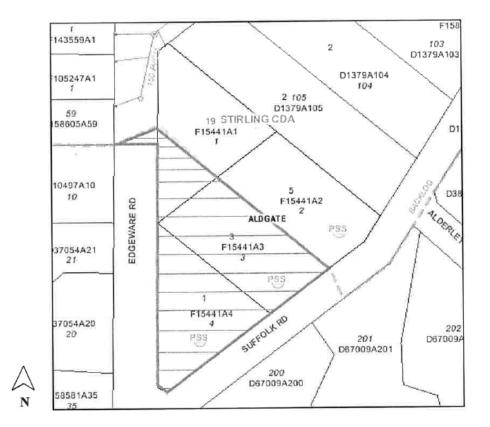

dds to the Adelaide Drainage Area all the land contained in Deposited Plan 77754; and
- (b) declares that this notice has effect from 1 July 2009.

Signed for and on behalf of the South Australian Water Corporation by a person duly authorised so to do:

A. SCHIRRIPA, Manager Billing and Collection In the presence of:

. . . .

N. MORALES, Team Leader Billing SAWATER 09/04724 D1397

# SEWERAGE ACT 1929

Addition to Land to Stirling Country Drainage Area

PURSUANT to section 18 of the Sewerage Act 1929, the South Australian Water Corporation:

- (a) adds to the Stirling Country Drainage Area the land shown on the plan in the Schedule; and
- (b) declares that this notice will have effect from 1 July 2009.

W1406 SA Water 09/04734 Mapsheet: 662703G

# SCHEDULE

# ALDGATE HUNDRED OF NOARLUNGA



# NOT TO SCALE

BOUNDARY OF STIRLING COUNTRY DRAINAGE AREA PREVIOUSLY PROCLAIMED SHOWN AS DASHED LINE

# LAND TO BE ADDED TO STIRLING COUNTRY DRAINAGE AREA SHOWN -

Dated 20 May 2009.

Signed for and on behalf of the South Australian Water Corporation by a person duly authorised so to do:

A. SCHIRRIPA, Manager Billing and Collections

In the presence of:

N. MORALES, Billing Manager

SA WATER 09/04734 W1406

# NOTICE TO MARINERS

### NO. 28 OF 2009

#### South Australia—Port Adelaide—Repairs to Birkenhead Bridge

MARINERS are advised that river traffic using the Birkenhead bridge will experience delays on the following dates due to maintenance works of the bascule machinery spaces:

Tuesday, 2 June 2009 to Friday, 5 June 2009—Times: 8 a.m. to 4 p.m.

Location: Northern and Southern Towe