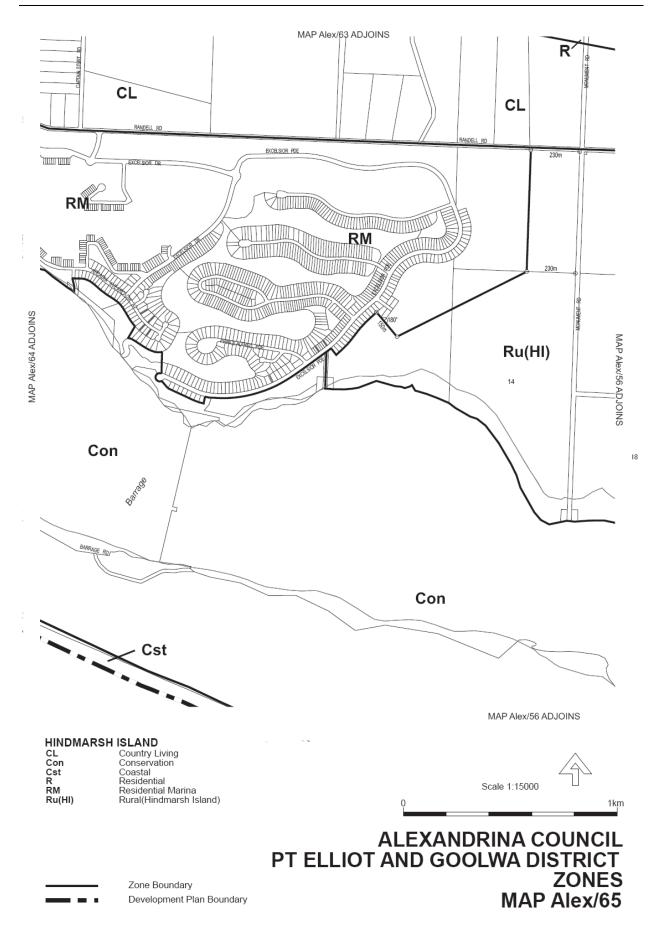

1. Replace existing Maps Alex/56, Alex/63 and Alex/65, Alex/68 and Alex/72 with the maps contained in 'Attachment A'. THE AMENDMNTS

Attachment A MAP Alex/51 ADJOINS GF(PtEG)(40) Con 2418 MAP See MAP Alex/63 Alex/52 2399 ADJOINS See MAP Alex/62 2420 2421 Con 2403 2419 425 RIVER R ADD Alev/55 СI MAP 20 25 3 Alex/57 GOOLW/ ADJOINS 19 30 Ru(HI) HINDMARSH ISLAND 18 29 23 Con See MAP Alex/64 See MAP Alex/65 SOUTHERN OCEAN NOTE: For Rural Living Policy Areas See MAP Alex/68 Average Allotment area in Hectares for Land Division Purposes Country Living Conservation Coastal (30) CL Con Cst GF(PtEG) In R Ru(HI) RuF Bui General Farming (Port Elliot Goolwa District) Industrial Scale 1:37500 Residential Rural (Hindmarsh Island) Rural Fringe Rural Living 2km RuL **ALEXANDRINA COUNCIL** PT ELLIOT AND GOOLWA DISTRICT ZONES

MAP Alex/56

Zone Boundary

Development Plan Boundary

[11 February 2010

PAUL HOLLOWAY, Minister for Urban Development and Planning