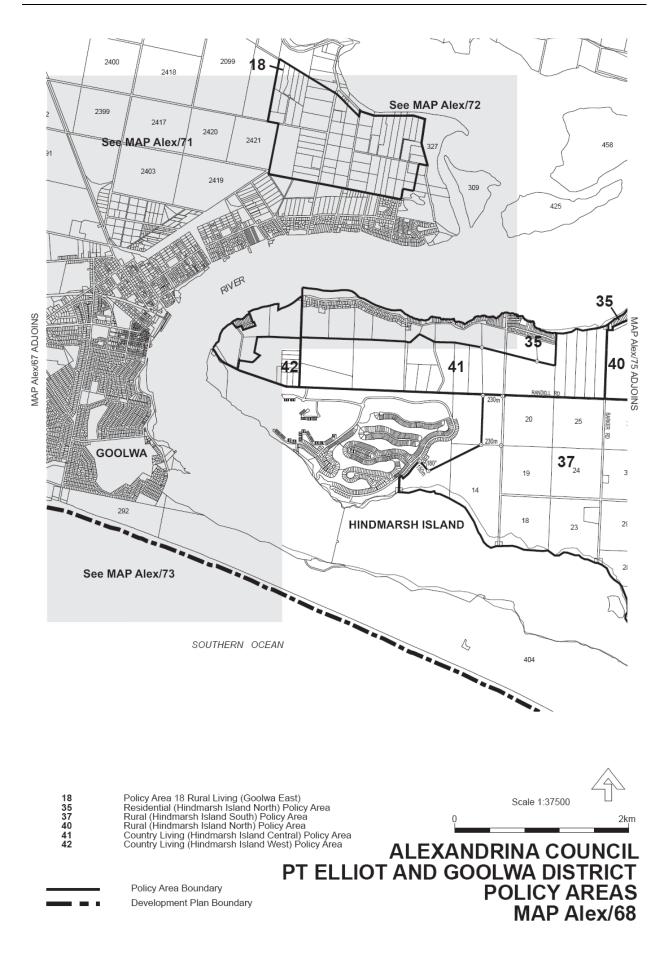

1. Replace existing Maps Alex/56, Alex/63 and Alex/65, Alex/68 and Alex/72 with the maps contained in 'Attachment A'. THE AMENDMNTS

Attachment A MAP Alex/51 ADJOINS GF(PtEG)(40) Con 2418 MAP See MAP Alex/63 Alex/52 2399 ADJOINS See MAP Alex/62 2420 2421 Con 2403 2419 425 RIVER R ADD Alev/55 СI MAP 20 25 3 Alex/57 GOOLW/ ADJOINS 19 30 Ru(HI) HINDMARSH ISLAND 18 29 23 Con See MAP Alex/64 See MAP Alex/65 SOUTHERN OCEAN NOTE: For Rural Living Policy Areas See MAP Alex/68 Average Allotment area in Hectares for Land Division Purposes Country Living Conservation Coastal (30) CL Con Cst GF(PtEG) In R Ru(HI) RuF Bui General Farming (Port Elliot Goolwa District) Industrial Scale 1:37500 Residential Rural (Hindmarsh Island) Rural Fringe Rural Living 2km RuL **ALEXANDRINA COUNCIL** PT ELLIOT AND GOOLWA DISTRICT ZONES

MAP Alex/56

Zone Boundary

Development Plan Boundary

[11 February 2010

PAUL HOLLOWAY, Minister for Urban Development and Planning