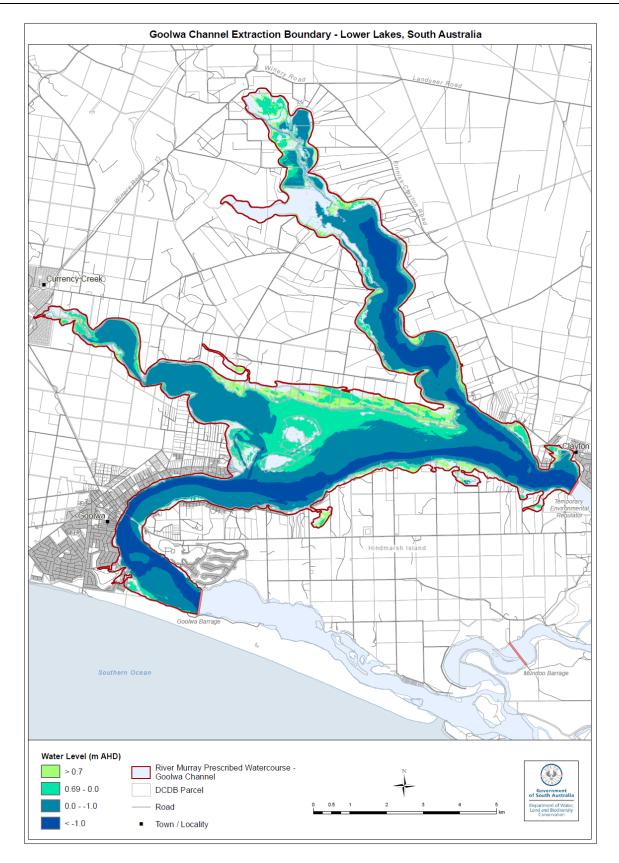

1. Replace existing Maps Alex/56, Alex/63 and Alex/65, Alex/68 and Alex/72 with the maps contained in 'Attachment A'. THE AMENDMNTS

Attachment A MAP Alex/51 ADJOINS GF(PtEG)(40) Con 2418 MAP See MAP Alex/63 Alex/52 2399 ADJOINS See MAP Alex/62 2420 2421 Con 2403 2419 425 RIVER R ADD Alev/55 СI MAP 20 25 3 Alex/57 GOOLW/ ADJOINS 19 30 Ru(HI) HINDMARSH ISLAND 18 29 23 Con See MAP Alex/64 See MAP Alex/65 SOUTHERN OCEAN NOTE: For Rural Living Policy Areas See MAP Alex/68 Average Allotment area in Hectares for Land Division Purposes Country Living Conservation Coastal (30) CL Con Cst GF(PtEG) In R Ru(HI) RuF Bui General Farming (Port Elliot Goolwa District) Industrial Scale 1:37500 Residential Rural (Hindmarsh Island) Rural Fringe Rural Living 2km RuL **ALEXANDRINA COUNCIL** PT ELLIOT AND GOOLWA DISTRICT ZONES

MAP Alex/56

Zone Boundary

Development Plan Boundary

[11 February 2010

PAUL HOLLOWAY, Minister for Urban Development and Planning