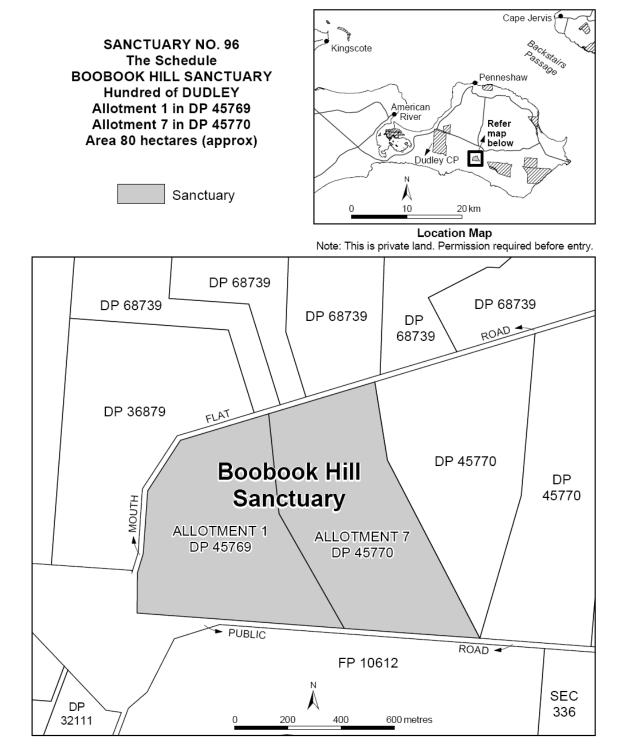

LISHED in this *Gazette* on page 730.

Dated 9 February 2010.

JAY WEATHERILL, Minister for Environment and Conservation

DEH 97-0140

## [REPUBLISHED]

IN Government Gazette No. 6 dated 4 February 2010 on pages 444-446, due to a typographical error, are to be republished.

NATIONAL PARKS AND WILDLIFE ACT 1972

Declaration of Boobook Hill Sanctuary

I, JAY WEATHERILL, Minister for Environment and Conservation for the time being administering the National Parks and Wildlife Act 1972, being of the opinion that it is desirable to conserve the animals and plants for which the land depicted as a sanctuary in The Schedule hereto is a natural habitat or environment and having received all the necessary consents, do hereby declare the said land to be a sanctuary for the purposes of the said Act.



Dated 31 December 2009.

JAY WEATHERILL, Minister for Environment and Conservation

## NATIONAL PARKS AND WILDLIFE ACT 1972

Declaration of Yaitya-kauwingga Sanctuary

I, JAY WEATHERILL, Minister for Environment and Conservation for the time being administering the National Parks and Wildlife Act 1972, being of the opinion that it is desirable to conserve the animals and plants for which the land depicted as a sanctuary in The Schedule hereto is a natural habitat or environment and having received all the necessary consents, do hereby declare the said land to be a sanctuary for the purposes of the said Act.



Dated 13 January 2010.

JAY WEATHERILL, Minister for Environment and Conservation

## NATIONAL PARKS AND WILDLIFE ACT 1972

Declaration of Sinclair Gully Sanctuary

I, JAY WEATHERI