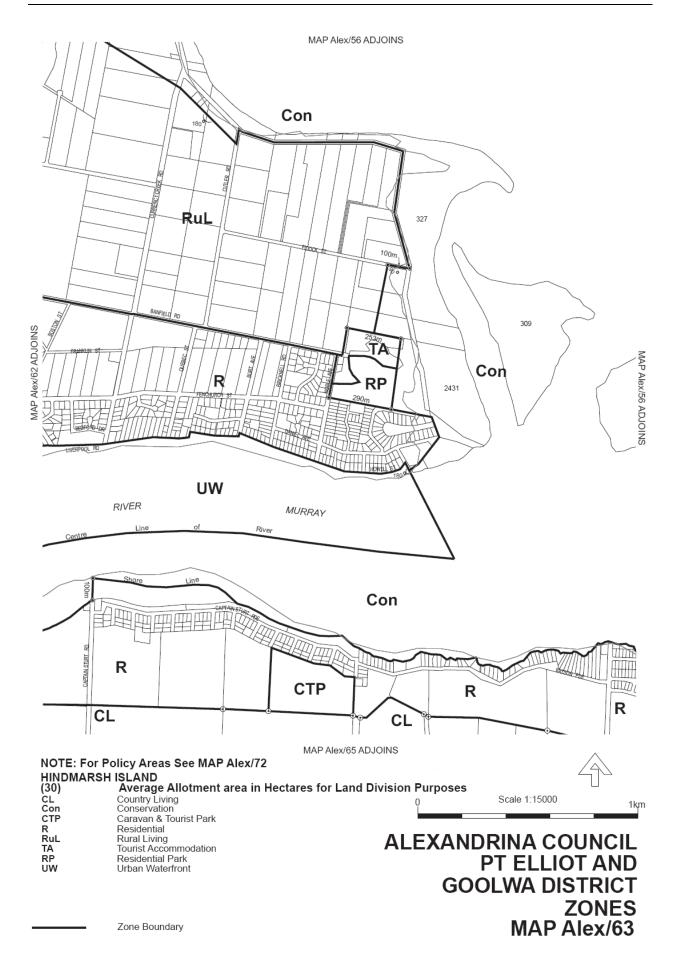

1. Replace existing Maps Alex/56, Alex/63 and Alex/65, Alex/68 and Alex/72 with the maps contained in 'Attachment A'. THE AMENDMNTS

Attachment A MAP Alex/51 ADJOINS GF(PtEG)(40) Con 2418 MAP See MAP Alex/63 Alex/52 2399 ADJOINS See MAP Alex/62 2420 2421 Con 2403 2419 425 RIVER R ADD Alev/55 СI MAP 20 25 3 Alex/57 GOOLW/ ADJOINS 19 30 Ru(HI) HINDMARSH ISLAND 18 29 23 Con See MAP Alex/64 See MAP Alex/65 SOUTHERN OCEAN NOTE: For Rural Living Policy Areas See MAP Alex/68 Average Allotment area in Hectares for Land Division Purposes Country Living Conservation Coastal (30) CL Con Cst GF(PtEG) In R Ru(HI) RuF Bui General Farming (Port Elliot Goolwa District) Industrial Scale 1:37500 Residential Rural (Hindmarsh Island) Rural Fringe Rural Living 2km RuL **ALEXANDRINA COUNCIL** PT ELLIOT AND GOOLWA DISTRICT ZONES

MAP Alex/56

Zone Boundary

Development Plan Boundary

[11 February 2010

PAUL HOLLOWAY, Minister for Urban Development and Planning