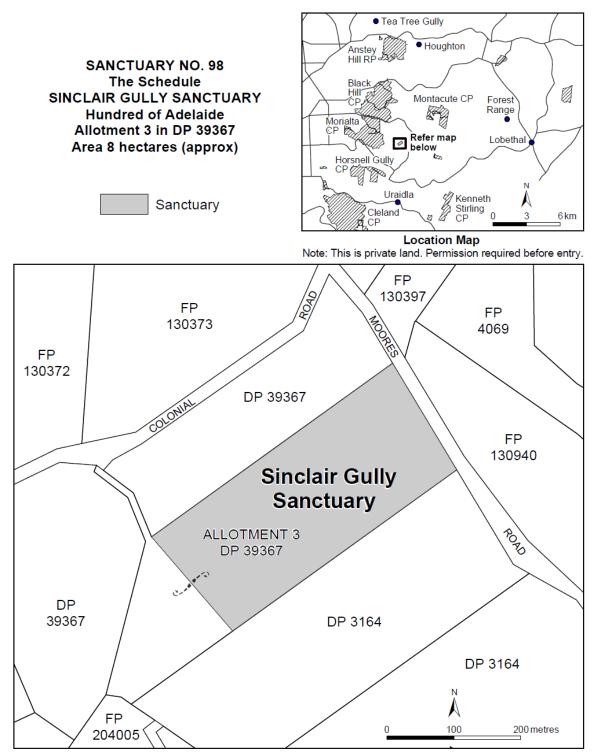

Schedule hereto is a natural habitat or environment and having received all the necessary consents, do hereby declare the said land to be a sanctuary for the purposes of the said Act.



Dated 13 January 2010.

JAY WEATHERILL, Minister for Environment and Conservation

## NATIONAL PARKS AND WILDLIFE ACT 1972

Declaration of Sinclair Gully Sanctuary

I, JAY WEATHERILL, Minister for Environment and Conservation for the time being administering the National Parks and Wildlife Act 1972, being of the opinion that it is desirable to conserve the animals and plants for which the land depicted as a sanctuary in The Schedule hereto is a natural habitat or environment and having received all the necessary consents, do hereby declare the said land to be a sanctuary for the purposes of the said Act.



Dated 31 December 2009

JAY WEATHERILL, Minister for Environment and Conservation

### NATURAL RESOURCES MANAGEMENT ACT 2004

### Notice of Restriction on the Taking of Water from the River Murray Prescribed Watercourse (Goolwa Channel)

PURSUANT to section 132 (1) of the Natural Resources Management Act 2004 ('the Act') and pursuant to the delegation of the powers under section 132 of the Act made to me by the Minister for Environment and Conservation (under section 9 (1) of the Administrative Arrangements Act 1994 and by the notice published in the *Government Gazette* (page 3307) of 15 September 2005) I, Karlene Maywald, Minister for the River Murray being of the opinion that the rate at which water is being taken from that portion of the River Murray Prescribed Watercourse as describ