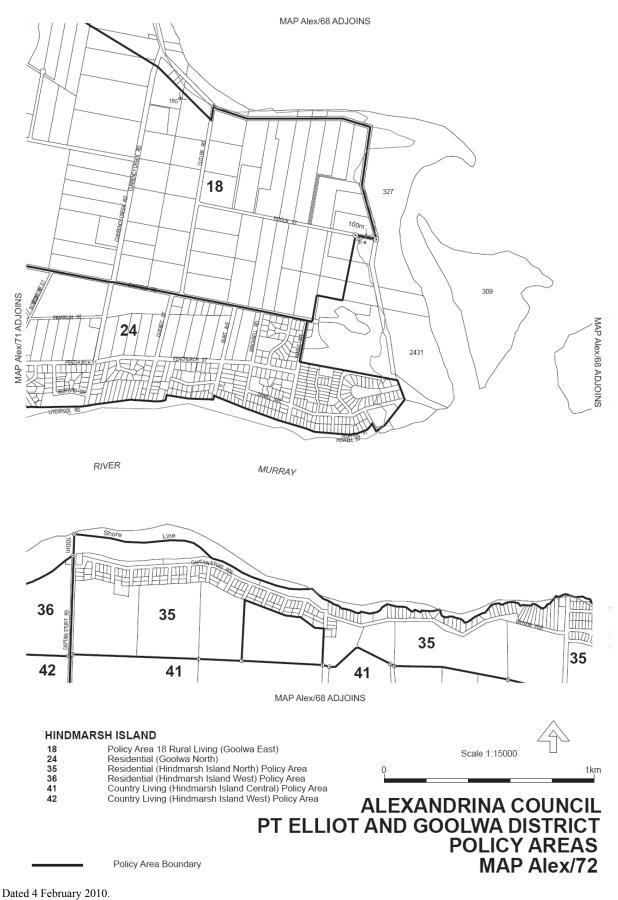

1. Replace existing Maps Alex/56, Alex/63 and Alex/65, Alex/68 and Alex/72 with the maps contained in 'Attachment A'. THE AMENDMNTS

Attachment A MAP Alex/51 ADJOINS GF(PtEG)(40) Con 2418 MAP See MAP Alex/63 Alex/52 2399 ADJOINS See MAP Alex/62 2420 2421 Con 2403 2419 425 RIVER R ADD Alev/55 СI MAP 20 25 3 Alex/57 GOOLW/ ADJOINS 19 30 Ru(HI) HINDMARSH ISLAND 18 29 23 Con See MAP Alex/64 See MAP Alex/65 SOUTHERN OCEAN NOTE: For Rural Living Policy Areas See MAP Alex/68 Average Allotment area in Hectares for Land Division Purposes Country Living Conservation Coastal (30) CL Con Cst GF(PtEG) In R Ru(HI) RuF Bui General Farming (Port Elliot Goolwa District) Industrial Scale 1:37500 Residential Rural (Hindmarsh Island) Rural Fringe Rural Living 2km RuL **ALEXANDRINA COUNCIL** PT ELLIOT AND GOOLWA DISTRICT ZONES

MAP Alex/56

Zone Boundary

Development Plan Boundary

[11 February 2010

PAUL HOLLOWAY, Minister for Urban Development and Planning