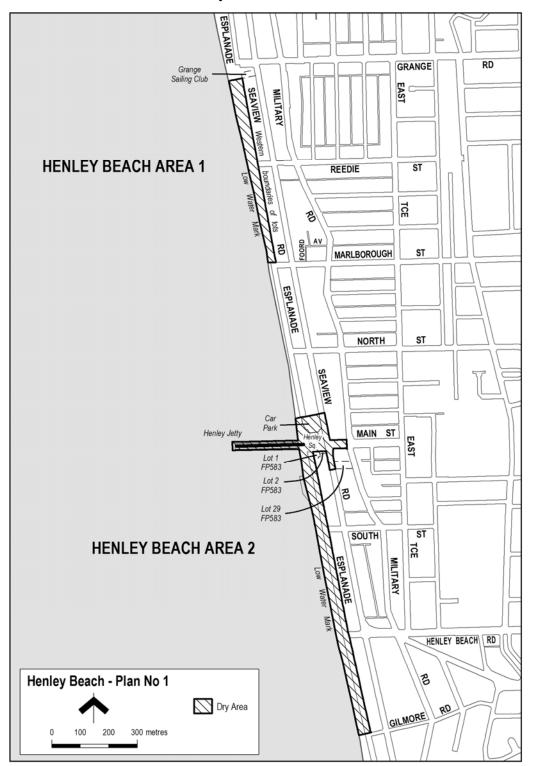

int at which it meets the northern boundary of Lot 2 of Filed Plan No. 583, Hundred of Yatala (the southern boundary of a car park and reserve area), then westerly along that

(4) Schedule 1, item headed "Henley Beach—Area 2", column headed "Period"—delete "2010" and substitute:

2013

(5) Schedule 1, item headed "Henley Beach South—Area 1", column headed "Period"—delete "2010" and substitute:

2013

(6) Schedule 1, item headed "West Beach—Area 1", column headed "Period"—delete "2010" and substitute:

2013

#### 5—Variation of Schedule 2—Plans of long term dry areas

Schedule 2, plan headed "Henley Beach—Plan No 1"—delete the plan and substitute the plan headed "Henley Beach—Plan No 1" in Schedule 1 of these regulations

#### Schedule 1—Plan to be substituted

#### Henley Beach—Plan No 1



#### Note-

As required by section 10AA(2) of the *Subordinate Legislation Act 1978*, the Minister has certified that, in the Minister's opinion, it is necessary or appropriate that these regulations come into operation as set out in these regulations.

### Made by the Governor

with the advice and consent of the Executive Council on 1 July 2010

No 165 of 2010

10MCA0021CS

### **Assisted Reproductive Treatment Regulations 2010**

under the Assisted Reproductive Treatment Act 1988

#### **Contents**

- 1 Short title
- 2 Commencement
- 3 Interpretation
- 4 Act does not require provision of assisted reproductive treatment
- 5 Authorisation to provide assisted reproductive treatment
- 6 Requirements for registration
- 7 Register
- 8 Further conditions of registration

Schedule 1—Revocation