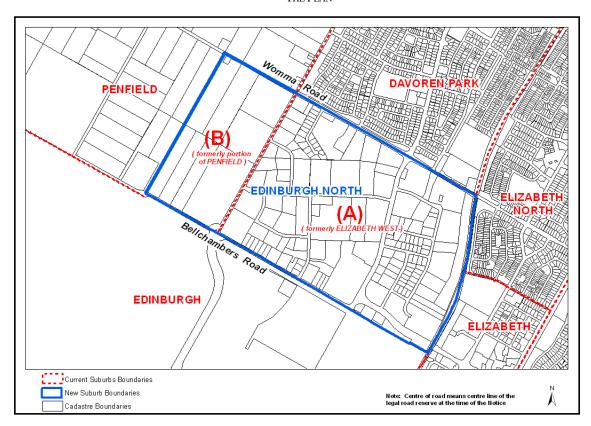

#### GEOGRAPHICAL NAMES ACT 1991

Notice to Alter the Names and Boundaries of Places

NOTICE is hereby given pursuant to the provisions of the above Act, that I, Patrick Conlon, Minister for Infrastructure, Minister of the Crown to whom the administration of the Geographical Names Act 1991 is committed DO HEREBY alter the boundaries and assign names to places as listed below:

- 1. Assign the name of **EDINBURGH NORTH** to the area marked (A) shown on the plan below formerly named **ELIZABETH WEST**.
- 2. Exclude from the suburb of **PENFIELD** and include into the suburb of **EDINBURGH NORTH** the area marked (**B**) shown on the plan below.

THE PLAN

Suburb boundaries established by this Notice can be viewed on Land Services web-site at:

 $\underline{http://www.landservices.sa.gov.au/1Online\_Services/55Place\_Names/2Naming\_Proposals.asp}$ 