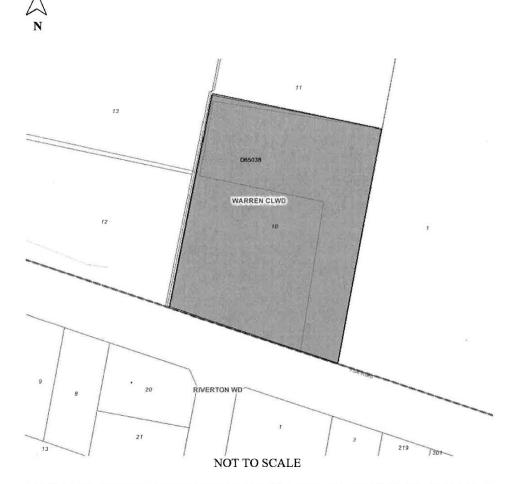

#### HOUSING IMPROVEMENT ACT 1940

WHEREAS by notice published in the *Government Gazette* on the dates mentioned in the following table the South Australian Housing Trust Board Delegate did declare the houses described in the said table to be substandard for the purposes of Part 7 of the Housing Improvement Act 1940, the South Australian Housing Trust Board delegate in the exercise of the powers conferred by the said Part, does hereby fix as the maximum rental per week which shall be payable subject to Section 55 of the Residential Tenancies Act 1995, in respect of each house described in the following table the amount shown in the said table opposite the description of such house and this notice shall come into force on the date of this publication in the *Gazette*.

| Address of House                                                                                                                           | Allotment, Section, etc.                                                                        | Certificate<br>Volume | of Title<br>Folio | Date and page of<br>Government Gazette in<br>which notice declaring<br>house to be substandard<br>published | Maximum renta<br>per week<br>payable in<br>respect of each<br>house<br>\$ |
|--------------------------------------------------------------------------------------------------------------------------------------------|-------------------------------------------------------------------------------------------------|-----------------------|-------------------|-------------------------------------------------------------------------------------------------------------|---------------------------------------------------------------------------|
| 88 Anderson Walk, Smithfield<br>Plains                                                                                                     | Allotment 50 in Deposited Plan<br>9003, Hundred of Munno                                        | 5550                  | 100               | 21.3.13, page 862                                                                                           | 200.00                                                                    |
| Flat 1, 617 Anzac Highway,<br>Glenelg North                                                                                                | Para<br>Allotment 40 in Filed Plan<br>1437, Hundred of Noarlunga                                | 6006                  | 560               | 24.5.90, page 1430                                                                                          | 0.00<br>(unfit for<br>human                                               |
| Flat 2, 617 Anzac Highway,<br>Glenelg North                                                                                                | Allotment 40 in Filed Plan<br>1437, Hundred of Noarlunga                                        | 6006                  | 560               | 24.5.90, page 1430                                                                                          | habitation) 0.00 (unfit for human                                         |
| Flat 3, 617 Anzac Highway,<br>Glenelg North                                                                                                | Allotment 40 in Filed Plan<br>1437, Hundred of Noarlunga                                        | 6006                  | 560               | 28.9.89, page 968                                                                                           | habitation) 0.00 (unfit for human                                         |
| Flat 4, 617 Anzac Highway,<br>Glenelg North                                                                                                | Allotment 40 in Filed Plan<br>1437, Hundred of Noarlunga                                        | 6006                  | 560               | 28.9.89, page 968                                                                                           | habitation) 0.00 (unfit for human habitation)                             |
| Flat 5, 617 Anzac Highway,<br>Glenelg North                                                                                                | Allotment 40 in Filed Plan<br>1437, Hundred of Noarlunga                                        | 6006                  | 560               | 28.9.89, page 968                                                                                           | 0.00<br>(unfit for<br>human                                               |
| Flat 7, 617 Anzac Highway,<br>Glenelg North                                                                                                | Allotment 40 in Filed Plan<br>1437, Hundred of Noarlunga                                        | 6006                  | 560               | 11.4.85, page 1185                                                                                          | habitation) 0.00 (unfit for human                                         |
| Unit 1, 22 (previously known as 20) Botting Street, Albert Park                                                                            | Allotment 125 in Deposited<br>Plan 628, Hundred of Yatala                                       | 6098                  | 739               | 4.4.13, page 943                                                                                            | habitation)<br>52.00                                                      |
| Unit 3, 6 Buckle Street,                                                                                                                   | Allotment 70 in Filed Plan                                                                      | 5668                  | 383               | 7.3.13, page 733                                                                                            | 190.00                                                                    |
| Glenelg North<br>65 Brandis Road, Munno Para<br>West                                                                                       | 1883, Hundred of Noarlunga<br>Allotment 61 in Deposited Plan<br>33421, Hundred of Munno<br>Para | 5061                  | 31                | 2.2.95, page 207                                                                                            | 325.00                                                                    |
| 24 Costello Road, Loveday                                                                                                                  | Allotment 14 in Deposited Plan<br>64866, Hundred of Loveday                                     | 5941                  | 26                | 4.4.13, page 943                                                                                            | 71.00                                                                     |
| 2 Daly Street, Wallaroo                                                                                                                    | Allotment 387 in Deposited<br>Plan 79, Hundred of<br>Wallaroo                                   | 5788                  | 288               | 21.3.13, page 862                                                                                           | 155.00                                                                    |
| Rear of) 18-20 George Street,<br>Moonta                                                                                                    | Allotment comprising of<br>Pieces 95 and 96 in Filed<br>Plan 200282, Hundred of<br>Wallaroo     | 5461                  | 377               | 26.9.02, page 3466                                                                                          | 250.00                                                                    |
| 19 Gum Avenue, Dry Creek                                                                                                                   | Allotment 40 in Deposited Plan<br>2904, Hundred of Port<br>Adelaide                             | 5771                  | 36                | 4.4.13, page 943                                                                                            | 85.00                                                                     |
| 71 Main Street, Eastwood                                                                                                                   | Allotment 195 in Filed Plan<br>15159, Hundred of Adelaide                                       | 5277                  | 62                | 9.10.69, page 1244                                                                                          | 120.00                                                                    |
| Lot 5, Old Port Wakefield<br>Road, Virginia                                                                                                | Allotment 5 in Deposited Plan<br>5540, Hundred of Port<br>Adelaide                              | 5664                  | 434               | 30.9.93, page 1370                                                                                          | 0.00<br>(unfit for<br>human<br>habitation)                                |
| 60-62 (also known as 60-64) St<br>Vincent Street, Port<br>Adelaide                                                                         | Allotment 133 in Filed Plan<br>3470, Hundred of Port<br>Adelaide                                | 5474                  | 216               | 9.12.10, page 5560                                                                                          | 148.00                                                                    |
| 2 Seventeenth Street, Gawler<br>South                                                                                                      | Allotment 9 in Filed Plan<br>27690, Hundred of Mudla                                            | 5808                  | 505               | 12.11.87, page 1609                                                                                         | 130.00                                                                    |
| 22 Seventh Avenue, Quorn                                                                                                                   | Wirra Allotment 227 in Township Plan 380701, Hundred of                                         | 5819                  | 540               | 26.9.02, page 3466                                                                                          | 164.00                                                                    |
| Lots 48 and 49 Symes Road<br>(also known as Lot 49 Tozer<br>Road) (previously known as<br>23) (previously known as<br>Lot B Section 2028), | Pichi Richi<br>Allotments 48 and 49 in Filed<br>Plan 114510, Hundred of<br>Port Adelaide        | 5862                  | 981               | 29.6.95, page 3061                                                                                          | 102.00                                                                    |