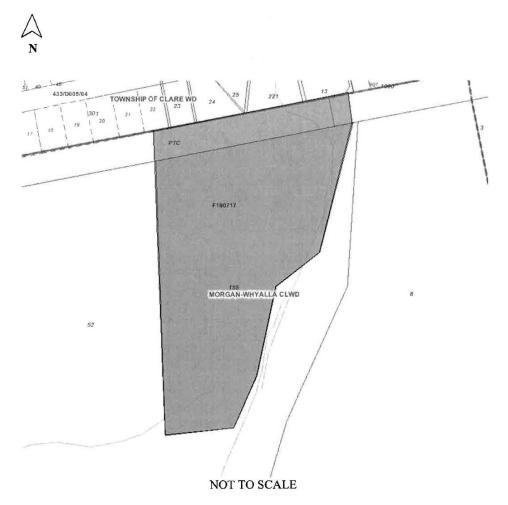

#### HOUSING IMPROVEMENT ACT 1940

WHEREAS by notice published in the *Government Gazette* on the dates mentioned in the following table the South Australian Housing Trust Board Delegate did declare the houses described in the said table to be substandard for the purposes of Part 7 of the Housing Improvement Act 1940, the South Australian Housing Trust Board delegate in the exercise of the powers conferred by the said Part, does hereby fix as the maximum rental per week which shall be payable subject to Section 55 of the Residential Tenancies Act 1995, in respect of each house described in the following table the amount shown in the said table opposite the description of such house and this notice shall come into force on the date of this publication in the *Gazette*.

| Address of House                                                                                                                           | Allotment, Section, etc.                                                                        | Certificate<br>Volume | of Title<br>Folio | Date and page of<br>Government Gazette in<br>which notice declaring<br>house to be substandard<br>published | Maximum renta<br>per week<br>payable in<br>respect of each<br>house<br>\$ |
|--------------------------------------------------------------------------------------------------------------------------------------------|-------------------------------------------------------------------------------------------------|-----------------------|-------------------|-------------------------------------------------------------------------------------------------------------|---------------------------------------------------------------------------|
| 88 Anderson Walk, Smithfield<br>Plains                                                                                                     | Allotment 50 in Deposited Plan<br>9003, Hundred of Munno                                        | 5550                  | 100               | 21.3.13, page 862                                                                                           | 200.00                                                                    |
| Flat 1, 617 Anzac Highway,<br>Glenelg North                                                                                                | Para<br>Allotment 40 in Filed Plan<br>1437, Hundred of Noarlunga                                | 6006                  | 560               | 24.5.90, page 1430                                                                                          | 0.00<br>(unfit for<br>human                                               |
| Flat 2, 617 Anzac Highway,<br>Glenelg North                                                                                                | Allotment 40 in Filed Plan<br>1437, Hundred of Noarlunga                                        | 6006                  | 560               | 24.5.90, page 1430                                                                                          | habitation) 0.00 (unfit for human                                         |
| Flat 3, 617 Anzac Highway,<br>Glenelg North                                                                                                | Allotment 40 in Filed Plan<br>1437, Hundred of Noarlunga                                        | 6006                  | 560               | 28.9.89, page 968                                                                                           | habitation) 0.00 (unfit for human                                         |
| Flat 4, 617 Anzac Highway,<br>Glenelg North                                                                                                | Allotment 40 in Filed Plan<br>1437, Hundred of Noarlunga                                        | 6006                  | 560               | 28.9.89, page 968                                                                                           | habitation) 0.00 (unfit for human habitation)                             |
| Flat 5, 617 Anzac Highway,<br>Glenelg North                                                                                                | Allotment 40 in Filed Plan<br>1437, Hundred of Noarlunga                                        | 6006                  | 560               | 28.9.89, page 968                                                                                           | 0.00<br>(unfit for<br>human                                               |
| Flat 7, 617 Anzac Highway,<br>Glenelg North                                                                                                | Allotment 40 in Filed Plan<br>1437, Hundred of Noarlunga                                        | 6006                  | 560               | 11.4.85, page 1185                                                                                          | habitation) 0.00 (unfit for human                                         |
| Unit 1, 22 (previously known as 20) Botting Street, Albert Park                                                                            | Allotment 125 in Deposited<br>Plan 628, Hundred of Yatala                                       | 6098                  | 739               | 4.4.13, page 943                                                                                            | habitation)<br>52.00                                                      |
| Unit 3, 6 Buckle Street,                                                                                                                   | Allotment 70 in Filed Plan                                                                      | 5668                  | 383               | 7.3.13, page 733                                                                                            | 190.00                                                                    |
| Glenelg North<br>65 Brandis Road, Munno Para<br>West                                                                                       | 1883, Hundred of Noarlunga<br>Allotment 61 in Deposited Plan<br>33421, Hundred of Munno<br>Para | 5061                  | 31                | 2.2.95, page 207                                                                                            | 325.00                                                                    |
| 24 Costello Road, Loveday                                                                                                                  | Allotment 14 in Deposited Plan<br>64866, Hundred of Loveday                                     | 5941                  | 26                | 4.4.13, page 943                                                                                            | 71.00                                                                     |
| 2 Daly Street, Wallaroo                                                                                                                    | Allotment 387 in Deposited<br>Plan 79, Hundred of<br>Wallaroo                                   | 5788                  | 288               | 21.3.13, page 862                                                                                           | 155.00                                                                    |
| Rear of) 18-20 George Street,<br>Moonta                                                                                                    | Allotment comprising of<br>Pieces 95 and 96 in Filed<br>Plan 200282, Hundred of<br>Wallaroo     | 5461                  | 377               | 26.9.02, page 3466                                                                                          | 250.00                                                                    |
| 19 Gum Avenue, Dry Creek                                                                                                                   | Allotment 40 in Deposited Plan<br>2904, Hundred of Port<br>Adelaide                             | 5771                  | 36                | 4.4.13, page 943                                                                                            | 85.00                                                                     |
| 71 Main Street, Eastwood                                                                                                                   | Allotment 195 in Filed Plan<br>15159, Hundred of Adelaide                                       | 5277                  | 62                | 9.10.69, page 1244                                                                                          | 120.00                                                                    |
| Lot 5, Old Port Wakefield<br>Road, Virginia                                                                                                | Allotment 5 in Deposited Plan<br>5540, Hundred of Port<br>Adelaide                              | 5664                  | 434               | 30.9.93, page 1370                                                                                          | 0.00<br>(unfit for<br>human<br>habitation)                                |
| 60-62 (also known as 60-64) St<br>Vincent Street, Port<br>Adelaide                                                                         | Allotment 133 in Filed Plan<br>3470, Hundred of Port<br>Adelaide                                | 5474                  | 216               | 9.12.10, page 5560                                                                                          | 148.00                                                                    |
| 2 Seventeenth Street, Gawler<br>South                                                                                                      | Allotment 9 in Filed Plan<br>27690, Hundred of Mudla                                            | 5808                  | 505               | 12.11.87, page 1609                                                                                         | 130.00                                                                    |
| 22 Seventh Avenue, Quorn                                                                                                                   | Wirra Allotment 227 in Township Plan 380701, Hundred of                                         | 5819                  | 540               | 26.9.02, page 3466                                                                                          | 164.00                                                                    |
| Lots 48 and 49 Symes Road<br>(also known as Lot 49 Tozer<br>Road) (previously known as<br>23) (previously known as<br>Lot B Section 2028), | Pichi Richi<br>Allotments 48 and 49 in Filed<br>Plan 114510, Hundred of<br>Port Adelaide        | 5862                  | 981               | 29.6.95, page 3061                                                                                          | 102.00                                                                    |