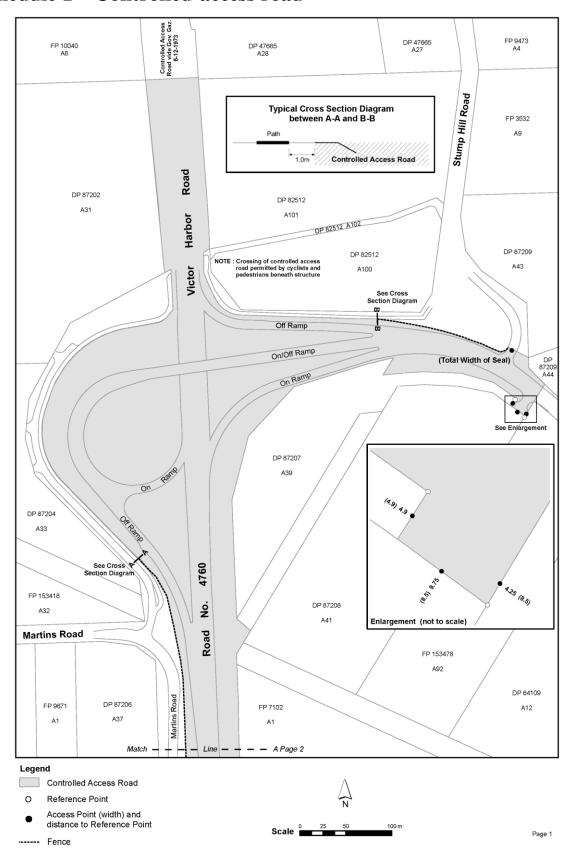

the controlled-access road (including the south-western and south-eastern branches of the controlled-access road at its southern end) that lies to the south of a line formed by the northern boundary of Allotment 31 in Deposited Plan 87202 and the easterly production of that northern boundary.

(2) The whole of the controlled-access road referred to in clause 3 of the preamble ceases to be a controlled-access road.

# 4—Land declared to be a controlled-access road

The land shaded in grey on the plan in Schedule 1 is a controlled-access road.

# 5—Routes and means of access

The routes and means of access by which persons and vehicles may enter or leave the controlled-access road declared in clause 4 are as shown on the plan referred to in that clause.

# Schedule 1—Controlled-access road





# **Made by the Governor**

on the recommendation of the Commissioner of Highways and with the advice and consent of the Executive Council on 23 October 2014

MTR/14/047

# Fair Trading Variation Regulations 2014

under the Fair Trading Act 1987

# **Contents**

# Part 1—Preliminary

- 1 Short title
- 2 Commencement
- 3 Variation provisions

# Part 2—Variation of Fair Trading Regulations 2010

4 Variation of regulation 4—Related Acts (section 3 of Act)

# Part 1—Preliminary

### 1—Short title

These regulations may be cited as the Fair Trading Variation Regulations 2014.

#### 2—Commencement

These regulations come into operation on the day on which they are made.

#### **3—Variation provisions**

In these regulations, a provision under a heading referring to the variation of specified