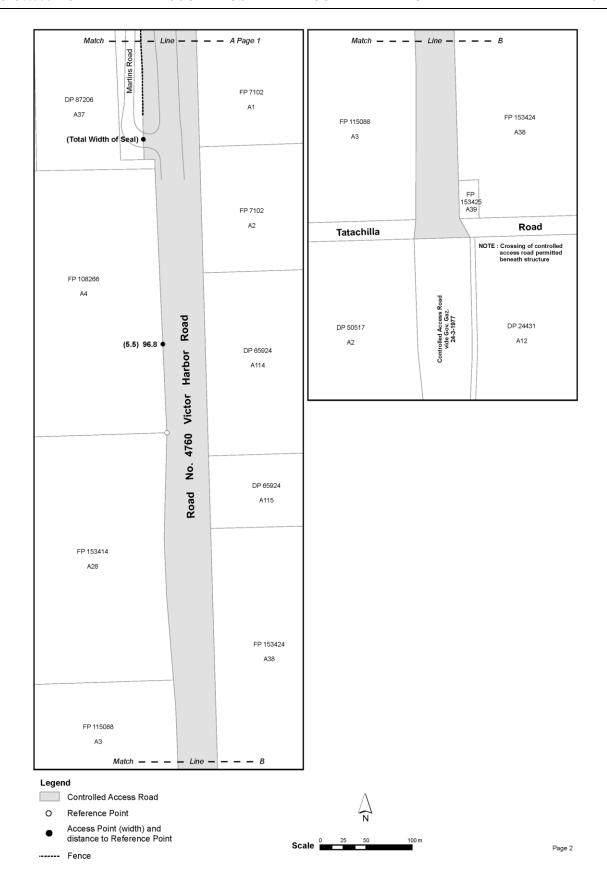

e controlled-access road (including the south-western and south-eastern branches of the controlled-access road at its southern end) that lies to the south of a line formed by the northern boundary of Allotment 31 in Deposited Plan 87202 and the easterly production of that northern boundary.

(2) The whole of the controlled-access road referred to in clause 3 of the preamble ceases to be a controlled-access road.

# 4—Land declared to be a controlled-access road

The land shaded in grey on the plan in Schedule 1 is a controlled-access road.

# 5—Routes and means of access

The routes and means of access by which persons and vehicles may enter or leave the controlled-access road declared in clause 4 are as shown on the plan referred to in that clause.

# Schedule 1—Controlled-access road





# **Made by the Governor**

on the recommendation of the Commissioner of Highways and with the advice and consent of the Executive Council on 23 October 2014

MTR/14/047

# Fair Trading Variation Regulations 2014

under the Fair Trading Act 1987

# **Contents**

# Part 1—Preliminary

- 1 Short title
- 2 Commencement
- 3 Variation provisions

# Part 2—Variation of Fair Trading Regulations 2010

4 Variation of regulation 4—Related Acts (section 3 of Act)

# Part 1—Preliminary

### 1—Short title

These regulations may be cited as the Fair Trading Variation Regulations 2014.

#### 2—Commencement

These regulations come into operation on the day on which they are made.

#### **3—Variation provisions**

In these regulations, a provision under a heading referring to the variation of specified r