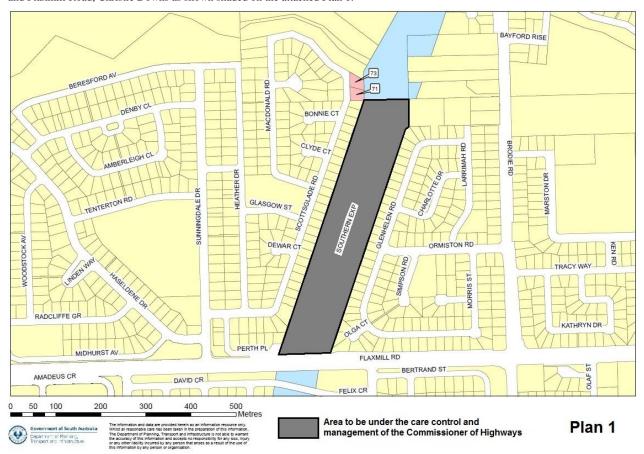

## HIGHWAYS ACT 1926

Section 26 (3)

I, ANDREW JOHN MILAZZO, Delegate of the Commissioner of Highways, with the approval of the Minister for Transport and Infrastructure and pursuant to my delegated powers under Section 12A of the Highways Act 1926, do hereby give notice that I will, until further notice, undertake the care control and management of the section of the Southern Expressway between 71 Scottsglade Road and Flaxmill Road, Christie Downs as shown shaded on the attached Plan 1.