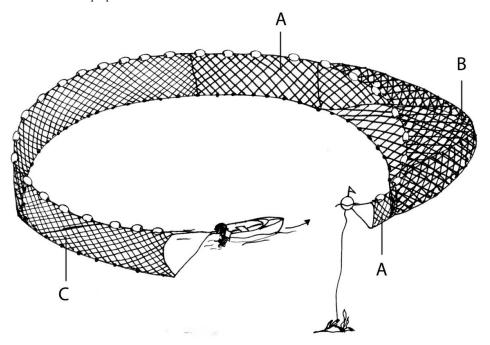

The act of taking fish using a haul net other than a haul net with 60 metre maximum bunt consisting of 3.2 cm minimum mesh pocket and 3.0 cm minimum mesh for the balance; and 5.0 cm minimum mesh in the remainder of the haul net. The haul net must not exceed 600 m in length.

The modified haul net for this purpose:

## Key:

- A. Mesh panel(s) immediately adjacent to the pocket.
- B. Pocket.
- C. Wings (remainder of the net).

The mesh panel(s) immediately adjacent the pocket (A) and the pocket (B) are collectively known as the bunt of the haul net.