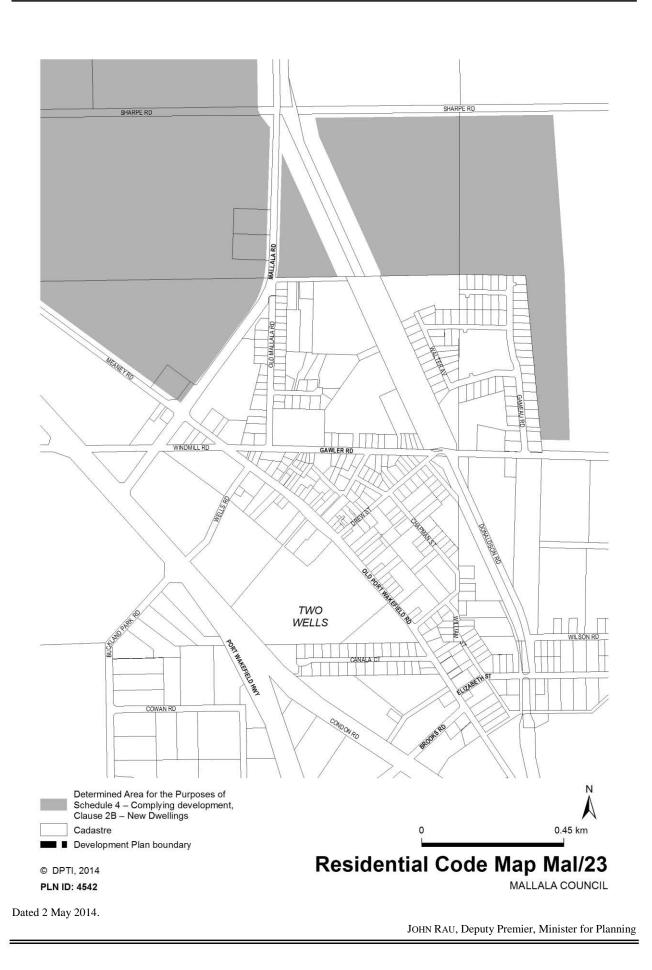

Further, I have determined that Clause 2B of Schedule 4 will, in the District Council of Mallala, apply in relation to the shaded areas shown on the Residential Code Maps attached to this Notice marked 'Attachment A' and fix the day on which this Notice is published in the *Government Gazette* as the day on which the determined area will apply.