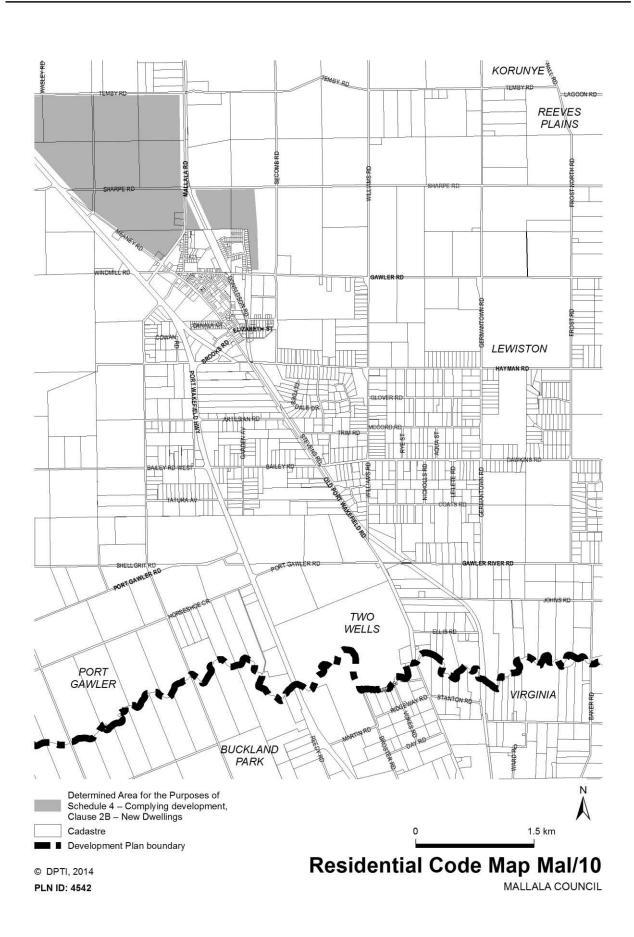

Further, I have determined that Clause 2B of Schedule 4 will, in the District Council of Mallala, apply in relation to the shaded areas shown on the Residential Code Maps attached to this Notice marked 'Attachment A' and fix the day on which this Notice is published in the *Government Gazette* as the day on which the determined area will apply.

# ATTACHMENT A LOWER LIGHT KORUNYE TWO DAVIS RD WELLS MIDDLE **BEACH** PORT GAWLER Determined Area for the Purposes of Schedule 4 – Complying development, Clause 2B – New Dwellings 1.5 km Cadastre ■ Development Plan boundary Residential Code Map Mal/8 © DPTI, 2014 MALLALA COUNCIL PLN ID: 4542