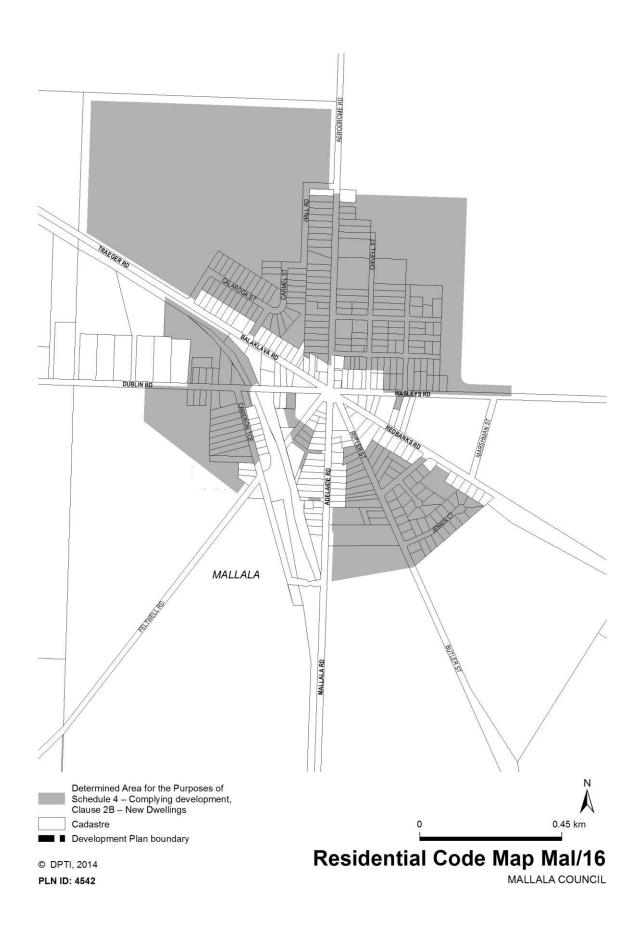

Further, I have determined that Clause 2B of Schedule 4 will, in the District Council of Mallala, apply in relation to the shaded areas shown on the Residential Code Maps attached to this Notice marked 'Attachment A' and fix the day on which this Notice is published in the *Government Gazette* as the day on which the determined area will apply.