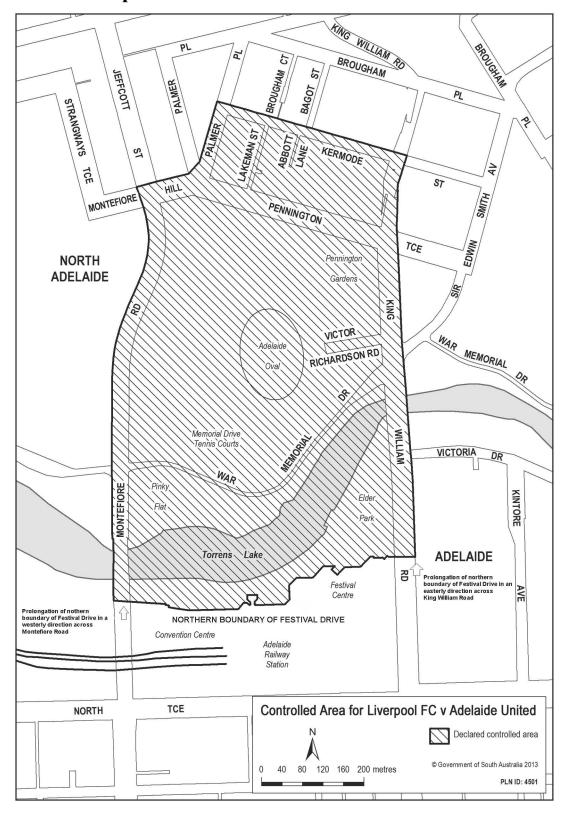

thletic Grounds Limited is designated as the event organiser for the major event.

#### 6—Major event period

The major event period for the major event is the period commencing on the day on which these regulations are made and ending on 20 July 2015.

#### 7—Major event venue

The major event venue for the purposes of the major event is declared to be the Adelaide Oval Core Area (within the meaning of the *Adelaide Oval Redevelopment and Management Act 2011*).

#### 8—Controlled area

The controlled area for the major event is declared to be the area shown on the map in Schedule 1.

#### 9—Application of section 9 of Act

Section 9 of the Act applies to the major event.

#### 10—Expiry of regulations

These regulations will expire on 21 July 2015.

### Schedule 1—Map of controlled area



#### Note-

As required by section 10AA(2) of the *Subordinate Legislation Act 1978*, the Minister has certified that, in the Minister's opinion, it is necessary or appropriate that these regulations come into operation as set out in these regulations.

#### Made by the Governor

with the advice and consent of the Executive Council on 26 February 2015

No 14 of 2015

15MTOUR0006

## SENDING COPY?

NOTICES for inclusion in the *South Australian Government Gazette* should be emailed to:

#### governmentgazette@dpc.sa.gov.au

Please include the following information in the covering email:

- The date the notice is to be published.
- Whether a proof, quote or return email confirmation is required.
- Contact details.
- To whom the notice is charged if applicable.
- A purchase order if require