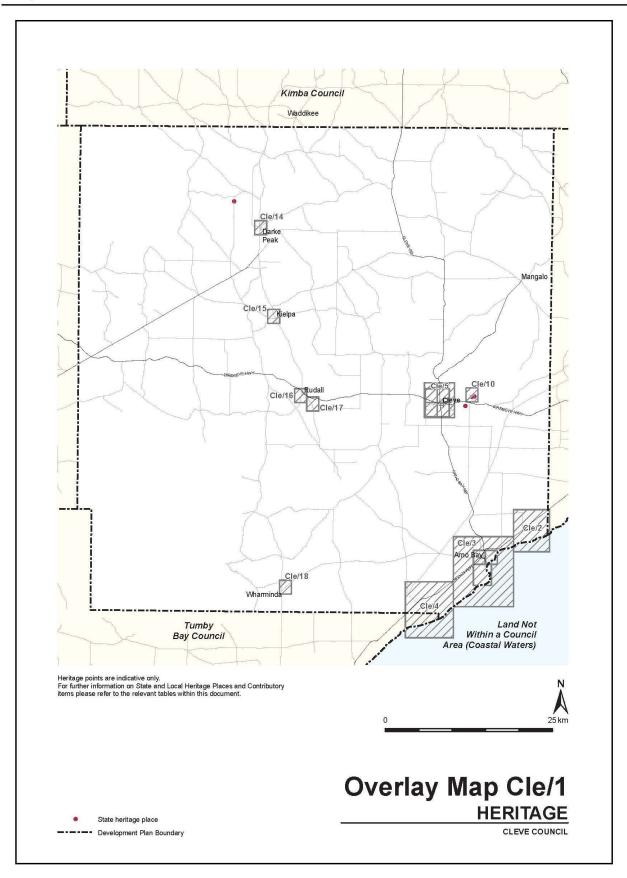

(viii) Within the Public Notification category 2 listing, insert the following form of development in alphabetical order:

'Bulk commodity handling and storage facility within within the Hundred of Heggaton or the Hundred of Mangalo.'
(b) replace Council Preface Map, Council Index Map, Location Map Cle/1, Overlay Map Cle/1—Transport, Overlay Map Cle/1—Development Constraints, Overlay Map FrH/1—Heritage and Zone Map Cle/1 with the contents of 'ATTACHMENT A'.

2. Fix the day on which this notice is published in the *Gazette* as the day on which the Section 29 Amendment will come into operation. Dated 20 March 2015.

S. MOSELEY, General Manager, Information and Strategy Directorate Development Division Department of Planning, Transport and Infrastructure As Delegate of John Rau, Minister for Planning