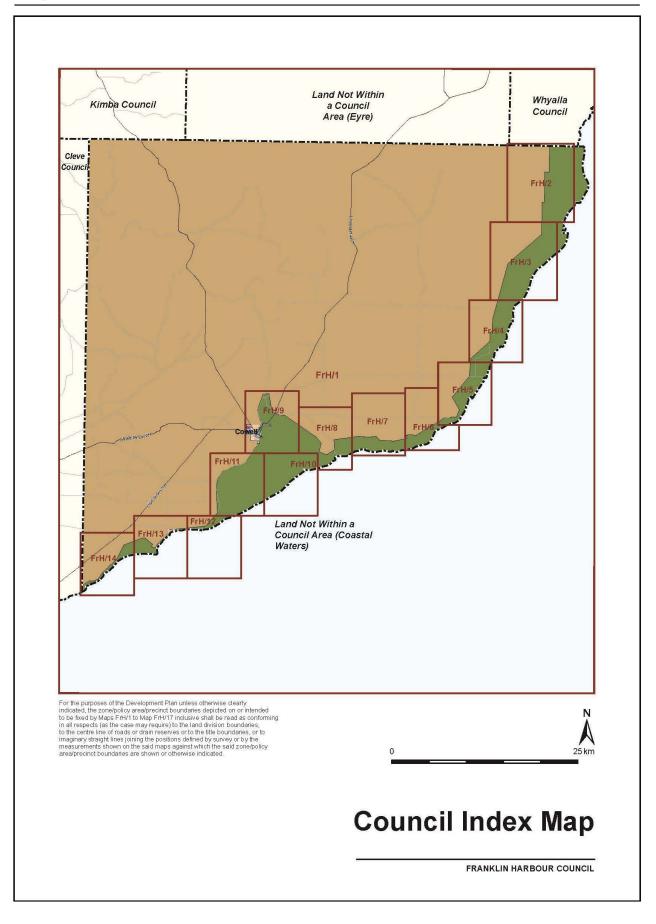

#### Amendment to the Franklin Harbour Council Development Plan

Preamble

It is necessary to amend the Franklin Harbour Council Development Plan (the Plan) dated 25 October 2012 and as amended by the approved and gazetted General and Coastal Development Plan Amendment dated [23 April 2015] to address an inconsistency in the Plan.

(b) Replace Council Preface Map, Council Index Map, Location Map FrH/1, Overlay Map FrH/1—Transport, Overlay Map FrH/1—Development Constraints, Overlay Map FrH/1—Natural Resources and Zone Map Cle/1 with the contents of 'ATTACHMENT A'.

2. Fix the day on which this notice is published in the *Gazette* as the day on which the Section 29 Amendment will come into operation.

Dated 20 March 2015.

S. MOSELEY, General Manager, Information and Strategy Directorate Development Division Department of Planning, Transport and Infrastructure As Delegate of John Rau, Minister for Planning