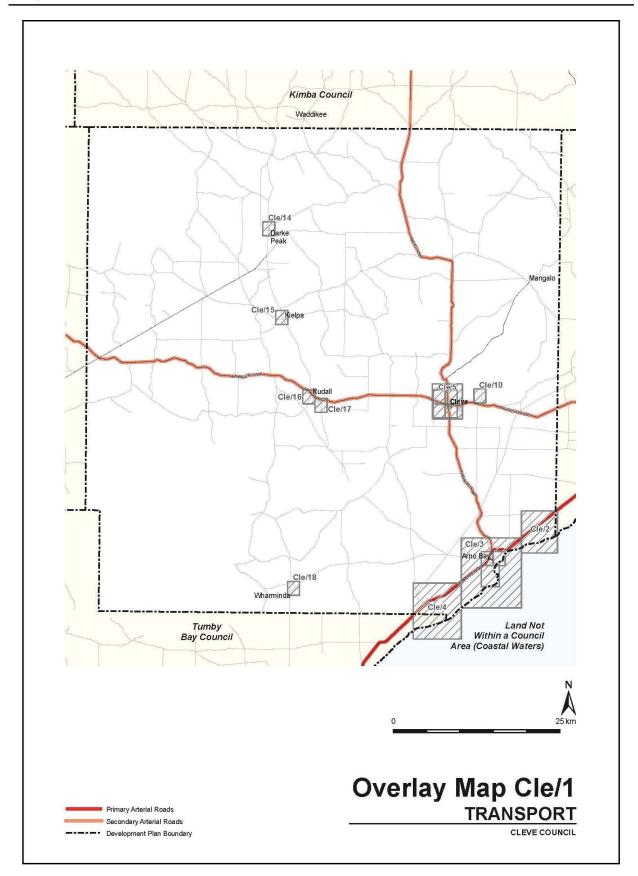

(viii) Within the Public Notification category 2 listing, insert the following form of development in alphabetical order:

'Bulk commodity handling and storage facility within within the Hundred of Heggaton or the Hundred of Mangalo.'
(b) replace Council Preface Map, Council Index Map, Location Map Cle/1, Overlay Map Cle/1—Transport, Overlay Map Cle/1—Development Constraints, Overlay Map FrH/1—Heritage and Zone Map Cle/1 with the contents of 'ATTACHMENT A'.