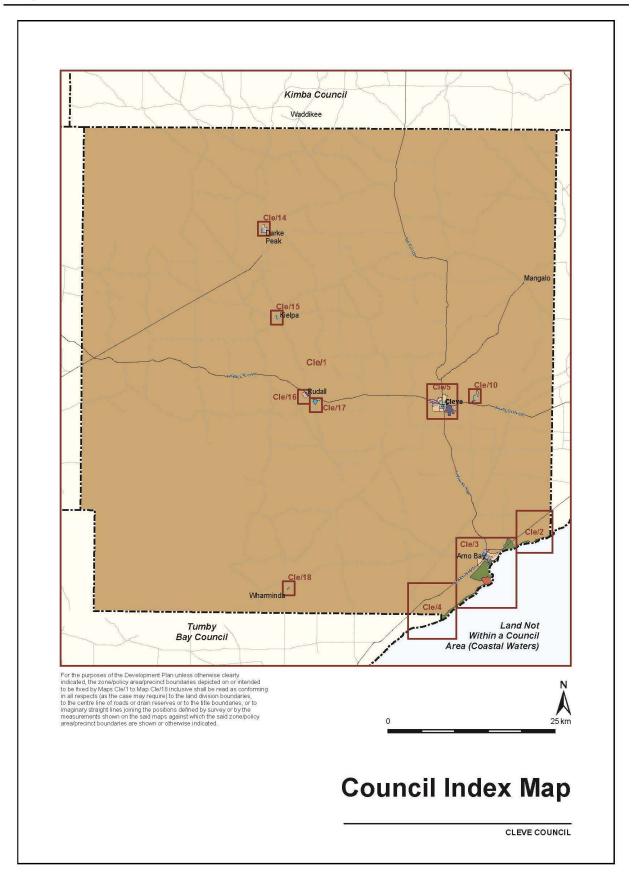

(viii) Within the Public Notification category 2 listing, insert the following form of development in alphabetical order:

'Bulk commodity handling and storage facility within within the Hundred of Heggaton or the Hundred of Mangalo.'
(b) replace Council Preface Map, Council Index Map, Location Map Cle/1, Overlay Map Cle/1—Transport, Overlay Map Cle/1—Development Constraints, Overlay Map FrH/1—Heritage and Zone Map Cle/1 with the contents of 'ATTACHMENT A'.

Kimba Counci Waddikee Darke Peak Kielpa Ruda Clev Wharminda Land Not Within a Council Area (Coastal Waters) Tumby Bay Council To identify the precse location of the Development Plan boundary refer to Council Index Map then select the relevant map number. 25 km Altitude **Council Preface Map** High : 1159 CLEVE COUNCIL Low: -15