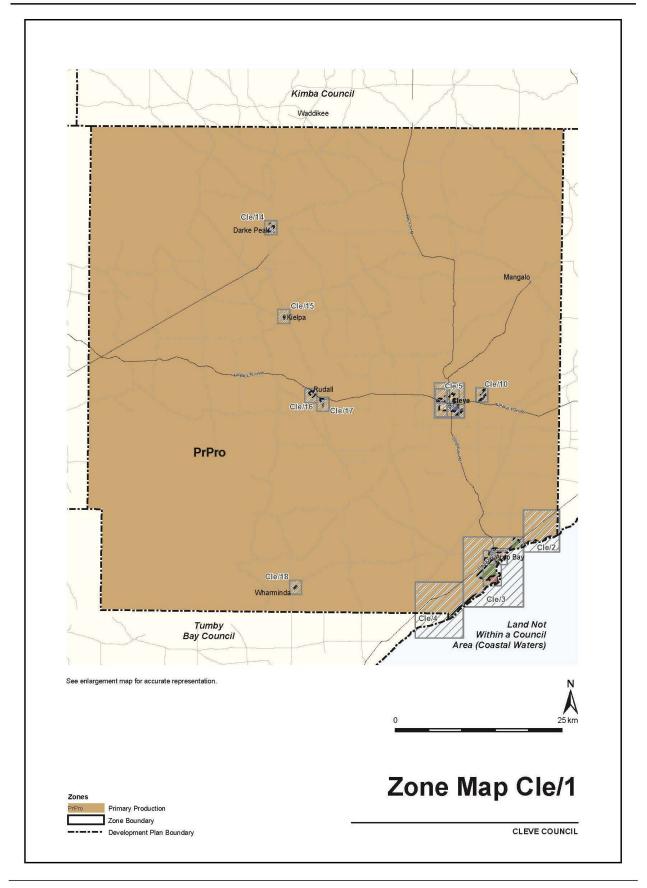

(viii) Within the Public Notification category 2 listing, insert the following form of development in alphabetical order:

'Bulk commodity handling and storage facility within within the Hundred of Heggaton or the Hundred of Mangalo.'
(b) replace Council Preface Map, Council Index Map, Location Map Cle/1, Overlay Map Cle/1—Transport, Overlay Map Cle/1—Development Constraints, Overlay Map FrH/1—Heritage and Zone Map Cle/1 with the contents of 'ATTACHMENT A'.

2. Fix the day on which this notice is published in the *Gazette* as the day on which the Section 29 Amendment will come into operation. Dated 20 March 2015.

S. MOSELEY, General Manager, Information and Strategy Directorate Development Division Department of Planning, Transport and Infrastructure As Delegate of John Rau, Minister for Planning