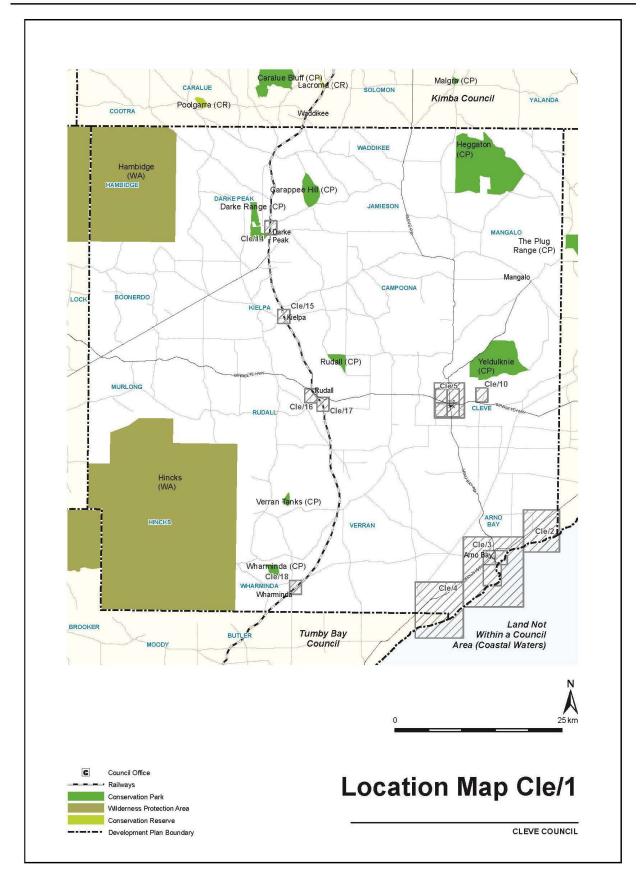

(viii) Within the Public Notification category 2 listing, insert the following form of development in alphabetical order:

'Bulk commodity handling and storage facility within within the Hundred of Heggaton or the Hundred of Mangalo.'
(b) replace Council Preface Map, Council Index Map, Location Map Cle/1, Overlay Map Cle/1—Transport, Overlay Map Cle/1—Development Constraints, Overlay Map FrH/1—Heritage and Zone Map Cle/1 with the contents of 'ATTACHMENT A'.