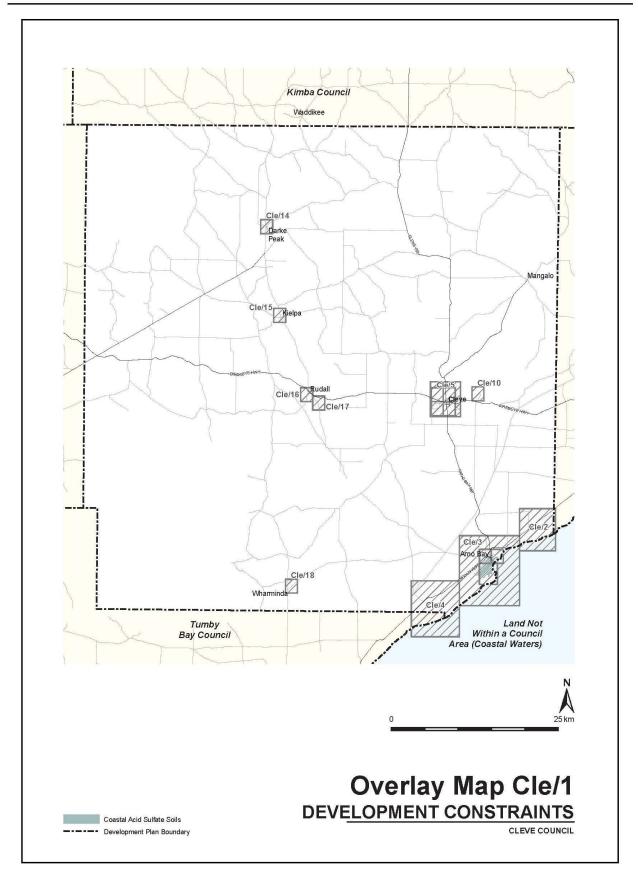

(viii) Within the Public Notification category 2 listing, insert the following form of development in alphabetical order:

'Bulk commodity handling and storage facility within within the Hundred of Heggaton or the Hundred of Mangalo.'
(b) replace Council Preface Map, Council Index Map, Location Map Cle/1, Overlay Map Cle/1—Transport, Overlay Map Cle/1—Development Constraints, Overlay Map FrH/1—Heritage and Zone Map Cle/1 with the contents of 'ATTACHMENT A'.