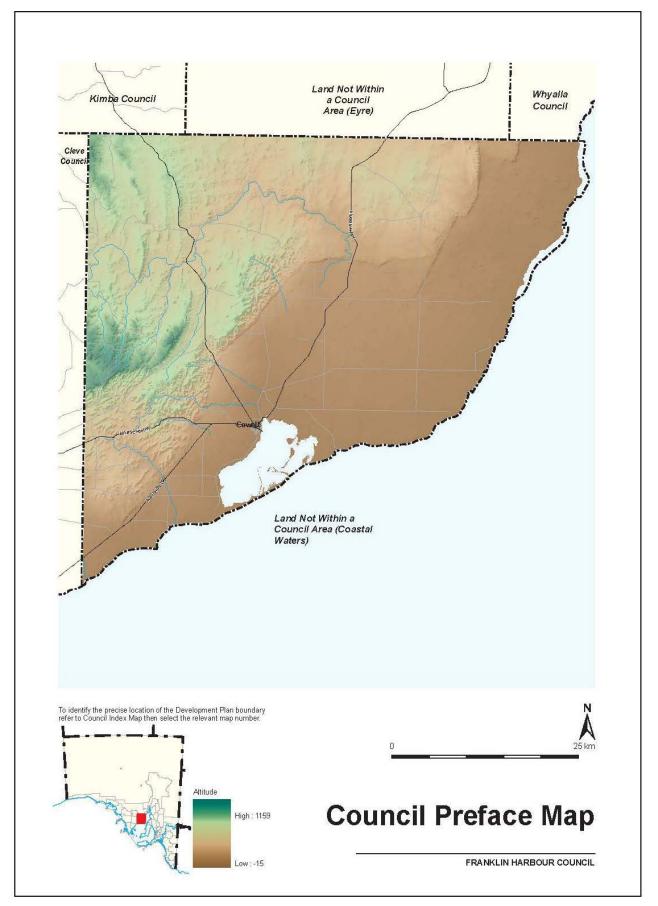

#### Amendment to the Franklin Harbour Council Development Plan

Preamble

It is necessary to amend the Franklin Harbour Council Development Plan (the Plan) dated 25 October 2012 and as amended by the approved and gazetted General and Coastal Development Plan Amendment dated [23 April 2015] to address an inconsistency in the Plan.

(b) Replace Council Preface Map, Council Index Map, Location Map FrH/1, Overlay Map FrH/1—Transport, Overlay Map FrH/1—Development Constraints, Overlay Map FrH/1—Natural Resources and Zone Map Cle/1 with the contents of 'ATTACHMENT A'.

2. Fix the day on which this notice is published in the *Gazette* as the day on which the Section 29 Amendment will come into operation.

Dated 20 March 2015.

S. MOSELEY, General Manager, Information and Strategy Directorate Development Division Department of Planning, Transport and Infrastructure As Delegate of John Rau, Minister for Planning