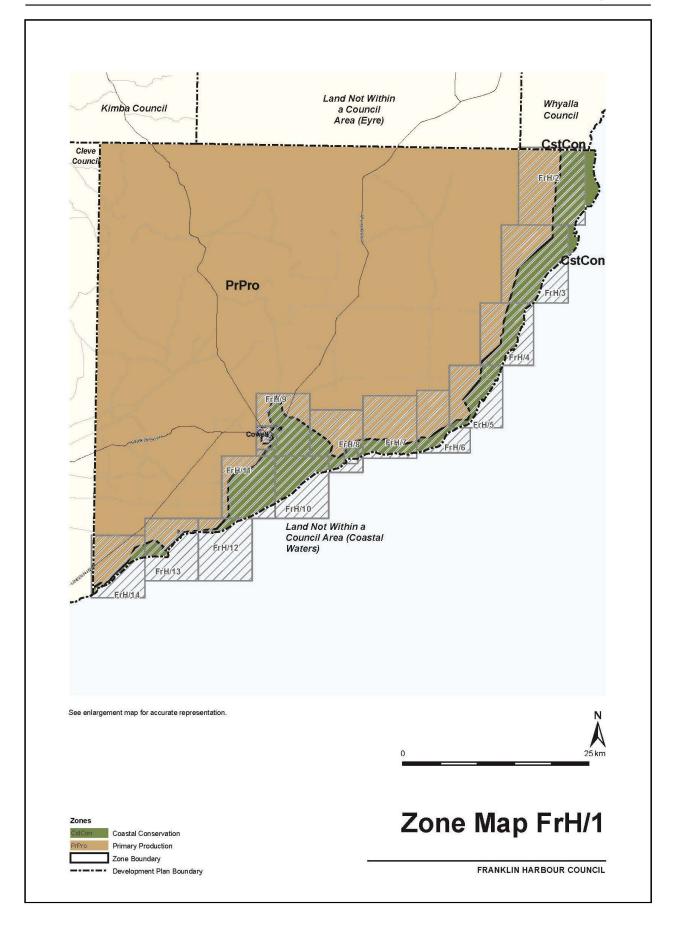

#### Amendment to the Franklin Harbour Council Development Plan

Preamble

It is necessary to amend the Franklin Harbour Council Development Plan (the Plan) dated 25 October 2012 and as amended by the approved and gazetted General and Coastal Development Plan Amendment dated [23 April 2015] to address an inconsistency in the Plan.

#### NOTICE

PURSUANT to Section 29 (2) (*b*) (i) of the Development Act 1993, I:

1. Amend the Plan as follows:

(a) Within the Primary Production Zone, delete Objective 4 and consecutively renumber remaining Objective 5.

(b) Replace Council Preface Map, Council Index Map, Location Map FrH/1, Overlay Map FrH/1—Transport, Overlay Map FrH/1—Development Constraints, Overlay Map FrH/1—Natural Resources and Zone Map Cle/1 with the contents of 'ATTACHMENT A'.

2. Fix the day on which this notice is published in the *Gazette* as the day on which the Section 29 Amendment will come into operation.

Dated 20 March 2015.

S. MOSELEY, General Manager, Information and Strategy Directorate Development Division Department of Planning, Transport and Infrastructure As Delegate of John Rau, Minister for Planning