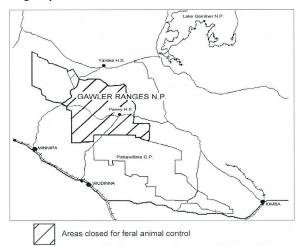

## NATIONAL PARKS AND WILDLIFE (NATIONAL PARKS) REGULATIONS 2001

Closure of Gawler Ranges National Park

PURSUANT to Regulations 8 (3) (a) and 8 (3) (d) of the National Parks and Wildlife (National Parks) Regulations 2001, I, Grant Anthony Pelton, Director, Regional Programs, Parks and Regions, authorised delegate of the Director of National Parks and Wildlife, close to the public, part of Gawler Ranges National Park. The area of closure will include all internal park access roads and campgrounds east of the Minnipa-Yardea Road and the area north of the Pine Lodge Track from 6 a.m. on Saturday, 4 February until 6 p.m. on Friday, 10 February 2017.

The purpose of the closure is to ensure the safety of the public during a pest control and monitoring program within the reserve during the period indicated.

\*NB: the Minnipa-Yardea Road and all areas west of this road, excluding the area north of the Pine Lodge Track and the park boundary, but including the Organ Pipes, Yandinga Campground and Scrubby Peak Campground will remain open for this period. All internal park access roads and campgrounds east of the Minnipa-Yardea Road will be closed in the interest of public safety.

Dated 6 January 2017.

G. A. PELTON, Director, Regional Programs, Parks and Regions, Department of Environment, Water and Natural Resources