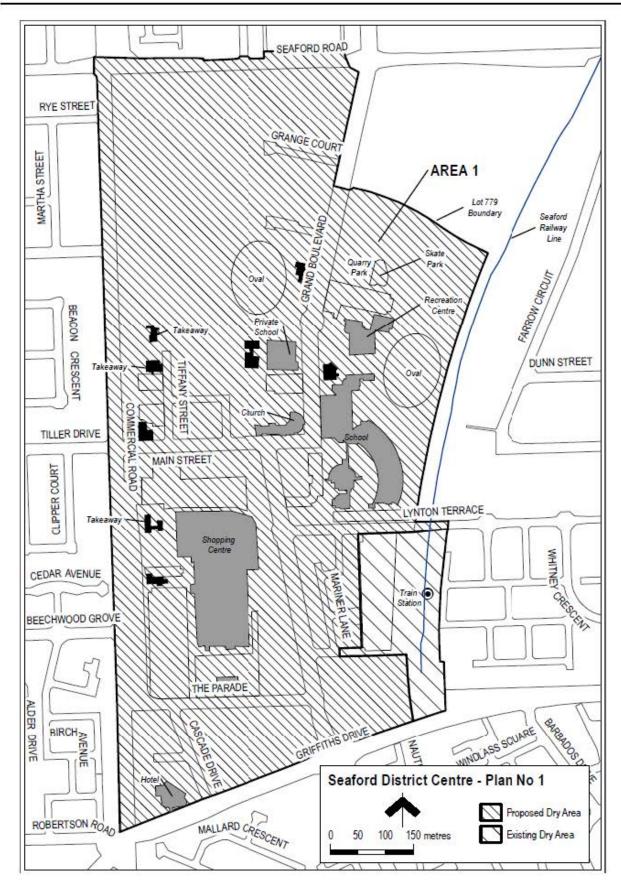

ndary of the area and who enters the area solely for the purpose of passing through it to enter those premises or who enters the area from those premises for the purpose of leaving the area.

# Schedule—Seaford District Centre - Plan No 1

# 1—Extent of prohibition

The consumption of liquor is prohibited and the possession of liquor is prohibited.

# 2—Period of prohibition

Continuous from 30 March 2017.

# 3—Description of area

The area in City of Onkaparinga known as the Seaford District Centre, being the area bounded on the north by Seaford Road, on the east side by Seaford railway line, Lynton Terrace to the boundary that cuts west on Lot 779 and then northerly along Grand Boulevard until it meets Seaford Road and on the south by Griffiths Drive and on the west by Commercial Road.



Made by the Minister for Consumer and Business Services on 6 February 2017.

### MINING ACT 1971

Notice Pursuant to Section 29 (1a) and 29 (5) (b) (ii) of the Mining Act 1971

ON 17 December 2015 and at page 5221 of the *South Australian Government Gazette*, notice was given under subsections 29 (1a) and 29 (5) (b) of the Mining Act 1971 ('The Notice').

Confirmation is hereby given that:

- (1) The land identified in Columns 1, 2, 3 and 6 of the Schedule became subject to the Notice on the date shown in Column 4 of the Schedule.
- (2) It is further confirmed that the succeeding period is varied from 9 November 2016 5 February 2017 to 5 February 2017 and ending at midnight on 2 April 2017.
- (3) Plans and co-ordinates for the land identified in Columns 1, 2, 3 and 6 of the Schedule can