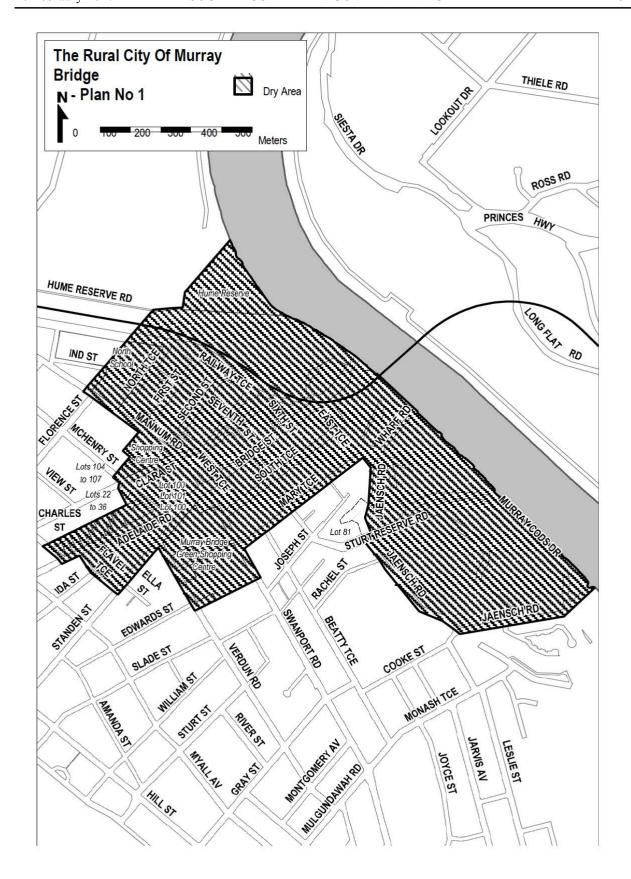

stern side of Verdun Road until the southern boundary of Lot 22 D1785 and crossing Verdun Road to the southern boundary of Lot 463 F167278 traversing the southern boundaries of Lot 463, 506, and 514 F167329, crossing Swanport Road to the eastern boundary of Swanport Road, traversing northerly along Swanport Road to the intersection of Mary Terrace traversing on the southerly side of Mary Terrace to the intersection of Mary Terrace and East Terrace, traversing southerly on the western side of East Terrace to the intersection of East Terrace and Jaensch Road traversing the westerly boundary of Jaensch Road crossing Sturt Reserve Road and continuing the full length of Jaensch Road to the River Murray, following the western side of the River Murray back to the northern point of Section 1327.



Made by the Minister for Consumer and Business Services On 6 February 2017.

# South Australia

# **Liquor Licensing (Dry Areas) Notice 2017**

under section 131(1) of the Liquor Licensing Act 1997

# 1—Short title

This notice may be cited as the Liquor Licensing (Dry Areas) Notice 2017.

# 2—Commencement

This notice comes into operation on 30 March 2017.

# 3—Interpretation

- (1) In this notice
  - *principal notice* means the *Liquor Licensing (Dry Areas) Notice 2015* published in the Gazette on 5.1.15, as in force from time to time.
- (2) Clause 3 of the principal notice applies to this notice as if it were the principal notice.

# 4—Consumption etc of liquor prohibited in dry areas

- (1) Pursuant to section 131 of the Act, the consumption and possession of liquor in the area desc