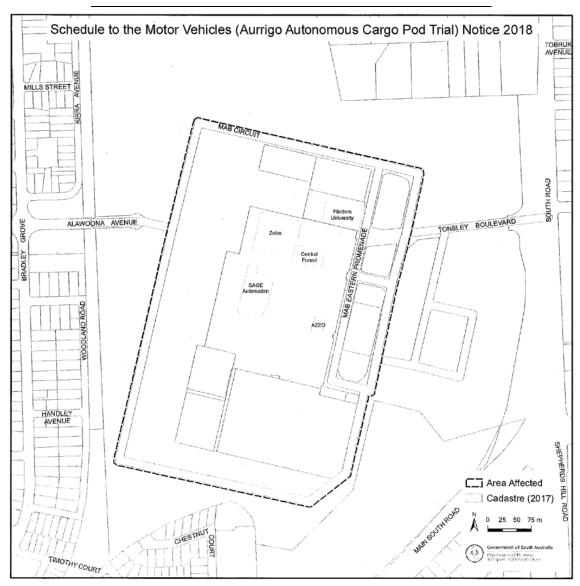

## Motor Vehicles (Aurrigo Autonomous Cargo Pod Trial) Notice 2018

under Part 4A of the Motor Vehicles Act 1959

#### 1 Short Title

This Notice may be cited as the Motor Vehicles (Aurrigo Autonomous Cargo Pod Trial) Notice 2018

#### 2 Commencement and operation

This Notice will come into operation at 12:01 am on the day after this Notice is published, and will expire at 11:59 pm on 30 June 2019.

## 3 Interpretation

In this Notice—

**Act** means the *Motor Vehicles Act 1961* (SA);

Aurrigo means Aurrigo Pty Ltd ABN 37 620 928 565;

authorised vehicle means the Aurrigo Autonomous Pod AM0001 used by Aurrigo for participation in the Aurrigo Autonomous Cargo Pod Trial.

#### 4 Authorisation

I hereby authorise, under section 134D of the Act, **Aurrigo**, the **owner(s)** of the authorised vehicle and any **drivers** and **operators** authorised by Aurrigo or the vehicle owner(s), to undertake a trial of automotive technology in accordance with Part 4A of the Act and the exemptions herein, subject to the conditions herein.

#### **5 Exemptions**

5.1 I hereby exempt, under section 134E of the Act, the authorised vehicle from the following legislative requirements:

Road Traffic Act 1961 section 110B – Motor vehicle must bear vehicle identification plate Road Traffic (Light Vehicles Standards) Rules 2018

5.2 Subject to clause 5.3, I hereby exempt Aurrigo, the owner(s) of the authorised vehicle and any authorised drivers and operators of that vehicle from the following legislative requirements:

Motor Vehicles Act 1959 section 9 – Duty to register a vehicle
Road Traffic Act 1961 section 110C – Offences regarding vehicle identification plate
Road Traffic Act 1961 section 117 – Liability of driver for breach of light vehicle standards
Road Traffic Act 1961 section 118 – Liability of operator for breach of light vehicle standards
Australian Road Rules Part 12 – Restrictions on stopping and parking
Australian Road Rule 288(1) – Driving on a path

5.3 The exemption from the requirements of sections 117 and 118 of the *Road Traffic Act 1961* does not extend to the requirement to maintain the vehicle in a safe condition within the meaning of section 116 of that Act.

#### **6 Conditions**

- 6.1 The authorised vehicle may only operate within the Tonsley Innovation District in the City of Marion designated in the Schedule to this Notice.
- 6.2 The authorised vehicle must operate in accordance with the Safe Work Method Statement as agreed from time to time between Aurrigo and the Department of Planning, Transport and Infrastructure.

#### 7 Execution

Dated: 1 February 2018

HON STEPHEN MULLIGHAN MP Minister for Transport and Infrastructure