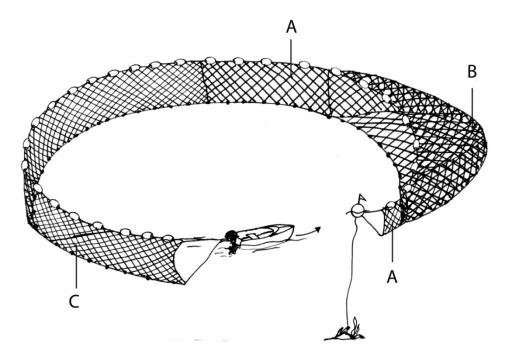

A diagram of the hauling net for the purposes of schedule 2 is provided below:

# Key:

- $A. \ \ Mesh \ panel(s) \ immediately \ adjacent \ to \ the \ pocket.$
- B. Pocket.
- C. Wings (remainder of the net)

The mesh panel(s) immediately adjacent the pocket (A) and the pocket (B) are collectively known as the bunt of the hauling net.