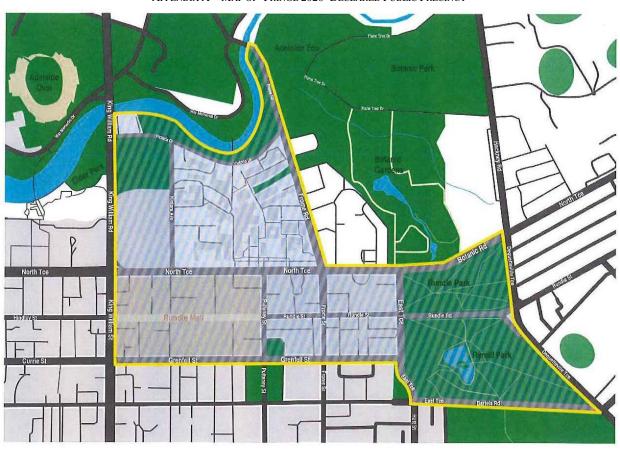

All public areas inside the area encompassing the following borders;

- Eastern boundary of King William Street from southern boundary of Grenfell Street to northern boundary of North Terrace
- Eastern Boundary of King William Road from northern boundary of North Terrace to the southern bank of the River Torrens The southern bank of the River Torrens from eastern boundary of King William Road to the eastern boundary of Frome Road •
- ٠
- Eastern Boundary of Frome Road from the southern bank of the River Torrens to the northern boundary of North Terrace.
- Northern boundary of North Terrace from Frome Road to Botanic Road
- Northern boundary of Botanic Road to western boundary of Dequetteville Terrace
- Western Boundary of Dequetteville Terrace to southern boundary of Bartels Road •
- Southern boundary of Bartels Road to East Terrace ٠
- Southern boundary of East Terrace to western boundary of Hutt Street ٠
- Western Boundary of East Terrace to southern boundary of Grenfell Street
- Southern Boundary of Grenfell Street to eastern boundary of King William Street

will be a declared public precinct for a period of 12 hours from 6.00pm on each day commencing on Friday 14 February 2020, local time and reoccurring for each described day and time of the week until declared otherwise or until 6.00am on Sunday 15 March 2020.

VICKIE CHAPMAN Attorney-General

APPENDIX A—MAP OF 'FRINGE 2020' DECLARED PUBLIC PRECINCT