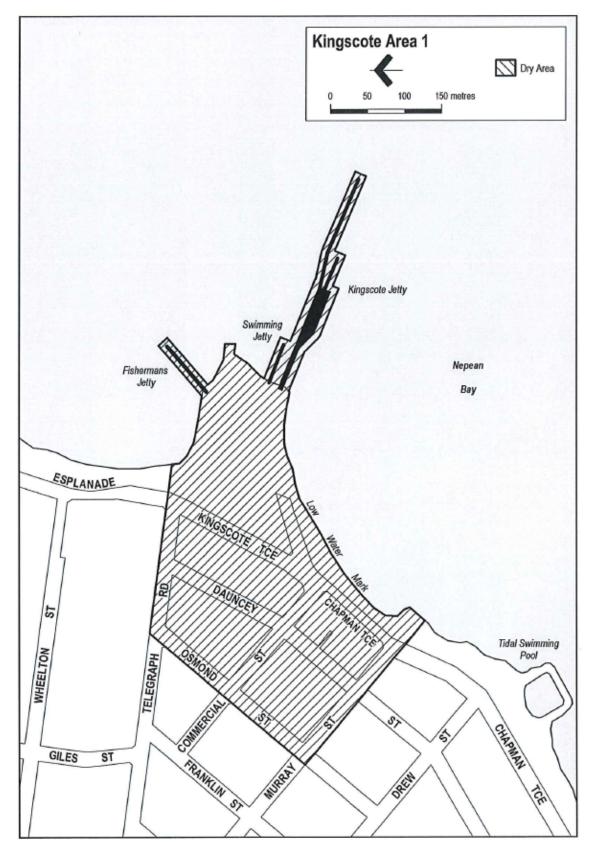

# Schedule— Kingscote Area 1

# 1—Extent of prohibition

The consumption of liquor is prohibited and the possession of liquor is prohibited.

## 2—Period of prohibition

From 4PM Thursday 20 February 2020 to 10AM Sunday 23 February 2020.

## **3**—Description of area

The area in and adjacent the Kingscote shopping precinct as follows:

Commencing at the point which the north eastern sector of the intersection of Telegraph Road intersects with The Esplanade, and continues north-westerly along Telegraph Road until reaching the western sector of the Telegraph Road and the Osmond Street intersection, then continuing in a south-westerly direction along Osmond Street until reaching the southwestern corner of the intersection of Osmond Street and Murray Street, then continuing in a south-easterly direction along Murray Street toward Chapman Terrace, and across Chapman Terrace in a straight prolongation to the low water mark of the edge of the coastal reserve, then in a north-easterly, then north-westerly and then again in a north-easterly direction along the boundary of the low water mark to the south-eastern corner of the Kingscote Jetty and including the entirety of both the Kingscote and Swimming Jetty and continuing in a northeasterly direction towards the Fisherman's Jetty, then northerly and then a north-westerly direction towards the Fisherman's Jetty, then including the entirety Fisherman's' Jetty continuing a north-westerly direction along the coast until in line with the northern boundary of Telegraph Road, then in a straight prolongation to back to the point of commencement.