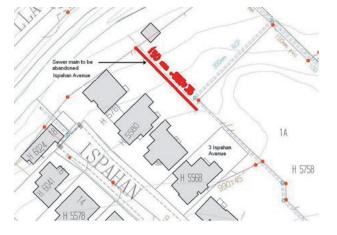

### **SEWERS AND DRAINS ACT 1954**

ABANDONMENT OF SEWER

NOTICE is hereby given pursuant to Section 38 of the *Sewers and Drains Act 1954* that the Hobart City Council on the 24<sup>th</sup> day of July, 2000 did resolve to abandon the sewer main within 5-9 Ispahan Avenue, South Hobart asset number SL32034 as shown in the diagram below.