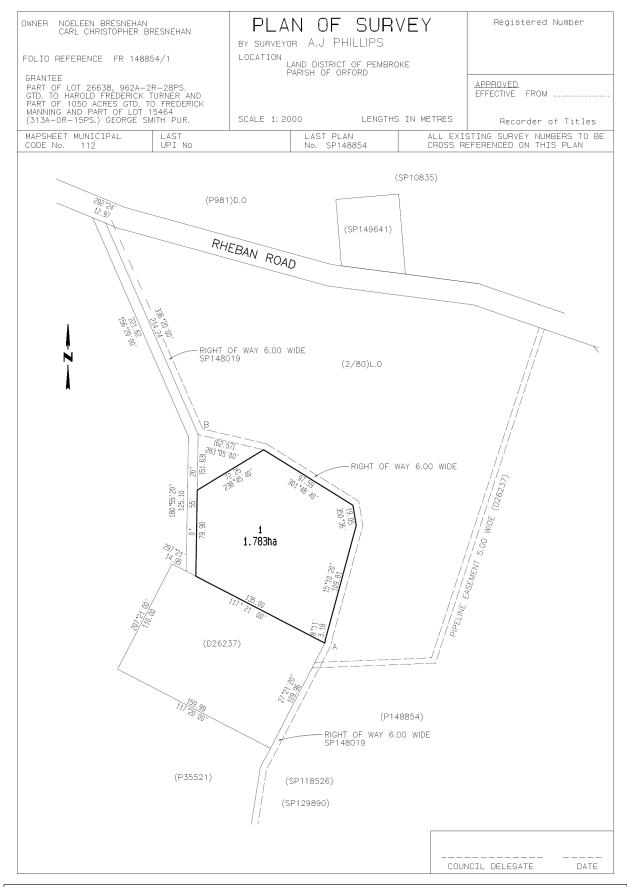

### First Schedule

PART ONLY of the parcel of land marked on the Plan of Survey as Lot 1 measuring 1.783ha situated in the Town of Spring Beach, Land District of Pembroke and the Parish of Orford in Tasmania being that land comprised in Folio of the Register Volume 148854 Folio 1 and registered in the name of Carl Christopher Bresnehan and Noeleen Bresnehan.