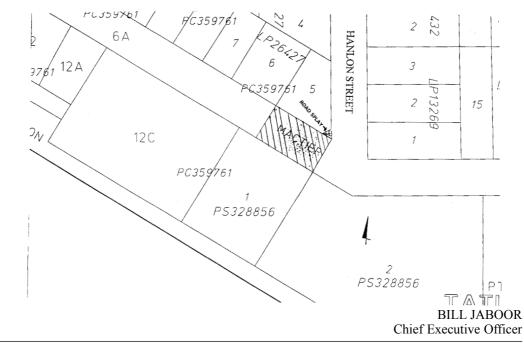

tched and that section of "road" hatched is not reasonably required as a "road" for public use, resolved to discontinue the "road" shown on the plan below and to transfer the land hatched by private treaty to E. & B. Simpson.



### CITY OF GREATER SHEPPARTON Road Discontinuance – Part Mactier Street, Tatura

At its meeting on 1 December, 1998, the Greater Shepparton City Council, pursuant to Section 206, Schedule 10, Clause 3 of the Local Government Act 1989, formed the opinion that the section of road shown hatched on the plan below is not required as a road for public use and resolved to discontinue the section of road.

Upon closure, the land will vest in the Crown, except for the road splay, which the Council proposes to sell to Tatura Milk Industries.

*3000 G 49 10 December 1998* 



BAW BAW SHIRE COUNCIL Road Deviation and Exchange

Pursuant to Clause 2 Schedule 10 of the Local Government Act 1989 the Baw Baw Shire Council at its ordinary meeting held on 25 November 1998 resolved that the part road shown cross hatched on the plan below is not reasonably required as a road for public use and that the part shown hatched on the plan is to be opened as a road and exchanged with the land shown cross hatched.



### MOIRA SHIRE COUNCIL Road Discontinuance

Under Section 206 and Schedule 10 clause 3 of the Local Government Act 1989, the Moira Shire at its ordinary meeting held on 28 September, 1998 formed the opinion that the part of the road shown hatched on the plan below is not reasonably required as a road for public use.

Council resolved to discontinue the road.



G