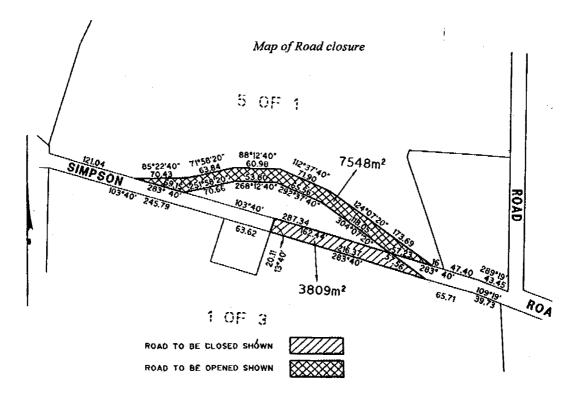

and and the seal of Victoria on 8 December 1998

(L.S.) JAMES GOBBO Governor By His Excellency's Command

> TOM REYNOLDS Minister for Sport

### GOVERNMENT AND OUTER BUDGET SECTOR AGENCIES NOTICES

### INDIGO SHIRE COUNCIL Road Discontinuance

#### **Road Deviation**

### Simpson Road Kergunyah

Pursuant to Section 207B and Schedule 10, Clause 2 of the **Local Government Act 1989**, Indigo Shire Council at its ordinary meeting held on 4 August 1998, having formed the opinion to deviate the "road" through CA5 (Part) Section 1 Parish of Kergunyah North as shown crosshatched and that section of "road" hatched is not reasonably required as a "road" for public use, resolved to discontinue the "road" shown on the plan below and to transfer the land hatched by private treaty to E. & B. Simpson.



### CITY OF GREATER SHEPPARTON Road Discontinuance – Part Mactier Street, Tatura

At its meeting on 1 December, 1998, the Greater Shepparton City Council, pursuant to Section 206, Schedule 10, Clause 3 of the Local Government Act 1989, formed the opinion that the section of road shown hatched on the plan below is not required as a road for public use and resolved to discontinue the section of road.

Upon closure, the land will vest in the Crown, except for the road splay, which the Council proposes to sell to Tatura Milk Industries.

*3000 G 49 10 December 1998* 



BAW BAW SHIRE COUNCIL Road Deviation and Exchange

Pursuant to Clause 2 Schedule 10 of the Local Government Act 1989 the Baw Baw Shire Council at its ordinary meeting held on 25 November 1998 resolved that the part road shown