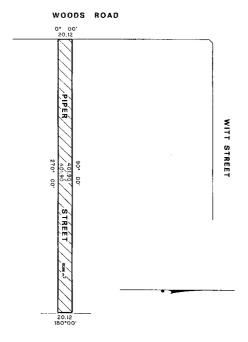

BAW BAW SHIRE COUNCIL Road Deviation and Exchange

Pursuant to Clause 2 Schedule 10 of the Local Government Act 1989 the Baw Baw Shire Council at its ordinary meeting held on 25 November 1998 resolved that the part road shown cross hatched on the plan below is not reasonably required as a road for public use and that the part shown hatched on the plan is to be opened as a road and exchanged with the land shown cross hatched.



### MOIRA SHIRE COUNCIL Road Discontinuance

Under Section 206 and Schedule 10 clause 3 of the Local Government Act 1989, the Moira Shire at its ordinary meeting held on 28 September, 1998 formed the opinion that the part of the road shown hatched on the plan below is not reasonably required as a road for public use.

Council resolved to discontinue the road.



GAVIN CATOR Chief Executive Officer



Road Discontinuance

#### Bacchus Marsh

Under Section 206 and Schedule 10 Clause 3 of the Local Government Act 1989 the Moorabool Shire Council at its ordinary meeting held on 21 October, 1998 formed the opinion that the road shown hatched on the plan below is not reasonably required as a road for public use and resolved to discontinue the road and to sell the land from the road to abutting owners.



CHRIS GILLARD Chief Executive Officer



### CITY OF KINGSTON Foreshore Dog Restrictions

Notice is hereby given at its meeting held on 24 August 1998, the Council of the City of Kingston formed the opinion that pursuant to Section 26 of the **Domestic (Feral and Nuisance) Animals Act 1994**, that -

- No dog access will be allowed in or onto any part