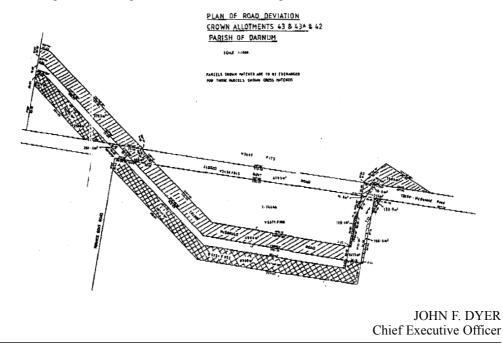

f the Local Government Act 1989, formed the opinion that the section of road shown hatched on the plan below is not required as a road for public use and resolved to discontinue the section of road.

Upon closure, the land will vest in the Crown, except for the road splay, which the Council proposes to sell to Tatura Milk Industries.

*3000 G 49 10 December 1998* 



BAW BAW SHIRE COUNCIL Road Deviation and Exchange

Pursuant to Clause 2 Schedule 10 of the Local Government Act 1989 the Baw Baw Shire Council at its ordinary meeting held on 25 November 1998 resolved that the part road shown cross hatched on the plan below is not reasonably required as a road for public use and that the part shown hatched on the plan is to be opened as a road and exchanged with the land shown cross hatched.



### MOIRA SHIRE COUNCIL Road Discontinuance

Under Section 206 and Schedule 10 clause 3 of the Local Government Act 1989, the Moira Shire at its ordinary meeting held on 28 September, 1998 formed the opinion that the part of the road shown hatched on the plan below is not reasonably required as a road for public use.

Council resolved to discontinue the road.



GAVIN CATOR Chief Executive Officer



Road Discontinuance

#### Bacchus Marsh

Under Section 206 and Schedule 10 Clause 3 of the Local Government Act 1989 the Moorabool Shire Council at its ordinary meeting held on 21 October, 1998 formed the opinion that the road shown hatched on the plan below is not reasonably required as a road for public use and resolved to discontinue the road and to sell the land from the road to abutting