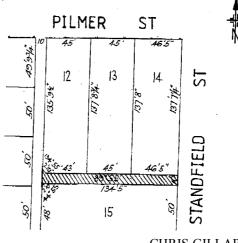

### Land Act 1958

Notice is hereby given that Telstra Corporation has applied for a lease for a term of 21 years under Section 134 of the Land Act 1958, in respect of an area of Crown Land known as part of Crown Allotment 29G, Section 2, Parish of Cut Paw Paw for the purpose of housing telecommunications equipment.