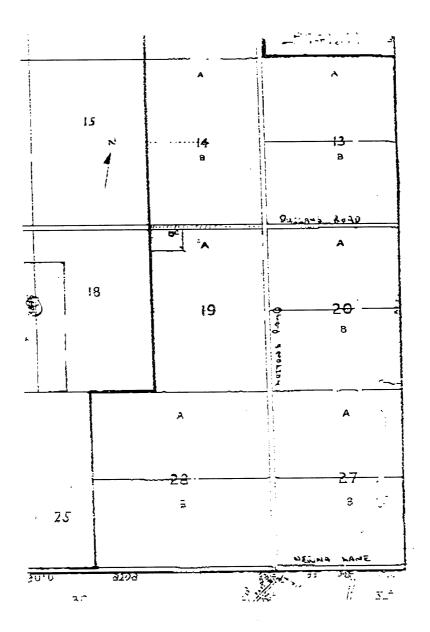

BUDGET SECTOR AGENCIES NOTICES

# WELLINGTON SHIRE COUNCIL ROAD DISCONTINUANCE

Pursuant to Section 206 and Schedule 10 Clause 3 of the Local Government Act 1989 the Wellington Shire Council at its ordinary meeting held on 21st July 1998, formed the opinion that the road shown on the plan below is not reasonably required as a road for public use and resolved to discontinue the road and to sell the land from the road by private treaty to the abutting owner.



ALAN HUMPHREYS Chief Executive Officer

# WELLINGTON SHIRE COUNCIL Declaration of a Public Highway

Pursuant to powers granted under Section 204 (1) of the Local Government Act 1989 Wellington Shire Council resolved at its meeting of 21st July 1998, by this notice, declares that the land shown on the plan below be a Public Highway.



ALAN HUMPHREYS Chief Executive Officer

Victoria Government Gazette



Pursuant to the provisions of Section 206 and Schedule 10 of the Local Government Act 1989, the Council having advertised its intentions in local papers and received no submissions pursuant to Section 223 of the Local Government Act 1989, resolved at its meeting on 20 July 1998, to authorise and approve the road exchange and deviation set out on the plan below:



# MACEDON RANGES SHIRE COUNCIL Part Road Closure

Between No. 26 and 28 Blanche Parade,

Mt. Macedon

In accordance with Section 206 and Schedule 10, Clause 3 of the **Local Government Act 1989**, the Macedon Ranges Shire Council, at its meeting held on 10 June, 1998 formed the opinion that part of the road between No. 26 and 28 Blanche Parade, Mt. Macedon,