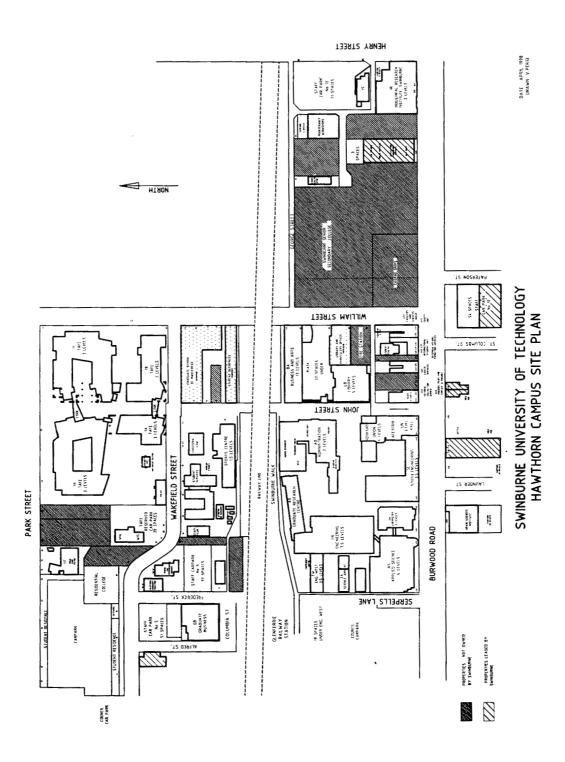

on Files |

Dated 7 July 1998

JEFF KENNETT Premier and Minister for the Arts

#### Road Safety Act 1986

ORDER UNDER SECTION 98 OF THE **ROAD SAFETY ACT 1986** EXTENDING PROVISIONS OF THE ACT TO CERTAIN LAND IN THE CITIES OF STONNINGTON, BOROONDARA, MAROONDAH, KNOX AND SHIRE OF YARRA RANGES

I, Geoffrey Ronald Craige, Minister for Roads and Ports, under Section 98 of the Road Safety Act 1986, by Order extend the application of:-

(a) Sections 59, 64-65, 76-77, 85-90, 99 and 100 of that Act; and

(b) The Road Safety (Traffic) Regulations 1988; and

(c) Parts 7 and 8 and Schedules 5 and 6 of the Road Safety (Procedures) Regulations 1988 -

to land under the control of the Council of the Swinburne University of Technology, particulars of which are shown on the attached plans.



2035









2039





#### Water Act 1989

## NOTICE OF DECLARATION OF A WATER RESOURCE MANAGEMENT AREA PURSUANT TO SECTION 64B OF THE WATER ACT 1989

I, Patrick John McNamara, as Minister administering the Water Act 1989, hereby declare that -

- (i) as Southern Rural Water has prepared a water resource management plan under the provisions of section 64A of the Act for the area represented by the Tanjil River between Blue Rock Reservoir and the Latrobe River, and the Latrobe River downstream of its confluence with the Tanjil River, including the pools formed by and immediately upstream of Blue Rock and Narracan dams and Yallourn Weir, and
- (ii) as Southern Rural Water has recommended this plan to me which I have approved under section 64A of the Act, having had regard for the matters referred to i