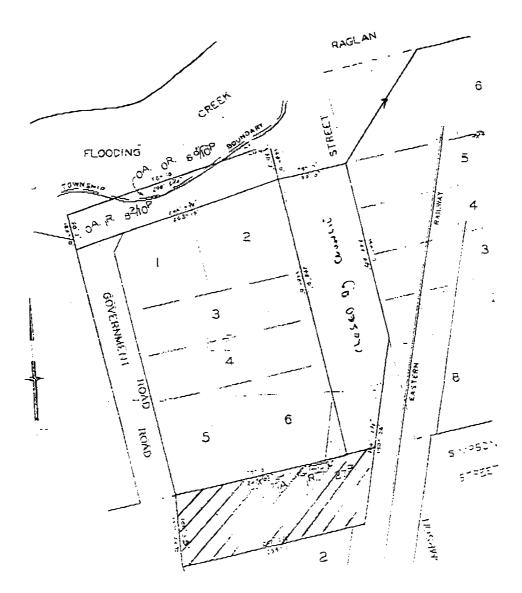

| 422.68      | "             | "          |
| Anvic Meat Exports, P.O. Box 145, Homebush, NSW        | 3,345.23    | Payment       | 31/10/95   |
|                                                        |             |               |            |

98144

CONTACT: LINA DE FAZIO-CARERI PHONE: (03) 9690 5900.

#### GOVERNMENT AND OUTER BUDGET SECTOR AGENCIES NOTICES

# WELLINGTON SHIRE COUNCIL ROAD DISCONTINUANCE

Pursuant to Section 206 and Schedule 10 Clause 3 of the Local Government Act 1989 the Wellington Shire Council at its ordinary meeting held on 21st July 1998, formed the opinion that the road shown on the plan below is not reasonably required as a road for public use and resolved to discontinue the road and to sell the land from the road by private treaty to the abutting owner.



ALAN HUMPHREYS Chief Executive Officer

# WELLINGTON SHIRE COUNCIL Declaration of a Public Highway

Pursuant to powers granted under Section 204 (1) of the Local Government Act 1989 Wellington Shire Council resolved at its meeting of 21st July 1998, by this notice, declares that the land shown on the plan below be a Public Highway.



ALAN HUMPHREYS Chief Executive Officer

Victoria Government Gazette



Pursuant to the provisions of Section 206 and Schedule 10 of the Local Government Act 1989, the Council having advertised its intentions in local papers and received no submissions pursuant to Section 223 of the Local Government Act 1989, resolved at its meeting on 20 July 1998, to authorise and approve the road exchange and deviation set out on the plan below:



# MACEDON RANGES SHIRE