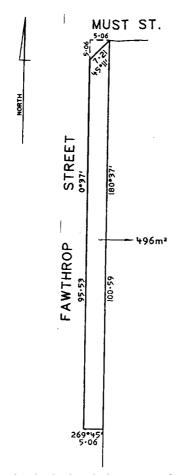

RYAN MACKEY & McCLELLAND, solicitors, 65 Main Street, Greensborough.

Creditors, next-of-kin and others having claims in respect of the estate of DESMOND JAMES THOMAS BAKER, deceased, late of 633 Barkly Street, West Footscary, gentleman, who died on 24 April 1998 are requested to send particulars of their claims to the executor, John Patrick Spillane of 100 Paisley Street, Footscray, care of the undersigned solicitors by 9 October 1998 after which date they will convey or distribute the assets having regard only to the claims of which they then have notice.

SECOMBS, solicitors,

100 Paisley Street, Footscray.

Creditors, next-of-kin and others having claims in respect of the estate of WALTRAUT SKONIECZNY, deceased, late of 57 Drew Street, Yarraville, widow, who died on 21 February 1998 are requested to send particulars of their claims to the executors, John Patrick Spillane and Rodney Malcolm Jones, both of 100 Paisley Street, Footscray, solicitors, care of the undersigned solicitors by 9 October 1998 after which date they will convey or distribute the assets having regard only to the claims of which they then have notice.