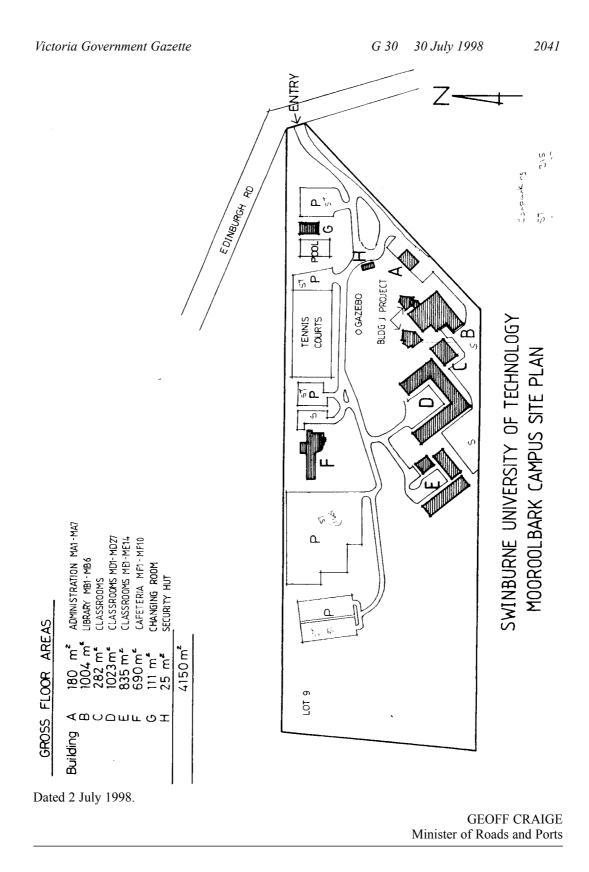

Dated 7 July 1998

JEFF KENNETT Premier and Minister for the Arts

#### Road Safety Act 1986

ORDER UNDER SECTION 98 OF THE **ROAD SAFETY ACT 1986** EXTENDING PROVISIONS OF THE ACT TO CERTAIN LAND IN THE CITIES OF STONNINGTON, BOROONDARA, MAROONDAH, KNOX AND SHIRE OF YARRA RANGES

I, Geoffrey Ronald Craige, Minister for Roads and Ports, under Section 98 of the Road Safety Act 1986, by Order extend the application of:-

(a) Sections 59, 64-65, 76-77, 85-90, 99 and 100 of that Act; and

(b) The Road Safety (Traffic) Regulations 1988; and

(c) Parts 7 and 8 and Schedules 5 and 6 of the Road Safety (Procedures) Regulations 1988 -

to land under the control of the Council of the Swinburne University of Technology, particulars of which are shown on the attached plans.



2035









2039





#### Water Act 1989

## NOTICE OF DECLARATION OF A WATER RESOURCE MANAGEMENT AREA PURSUANT TO SECTION 64B OF THE WATER ACT 1989

I, Patrick John McNamara, as Minister administering the Water Act 1989, hereby declare that -

- (i) as Southern Rural Water has prepared a water resource management plan under the provisions of section 64A of the Act for the area represented by the Tanjil River between Blue Rock Reservoir and the Latrobe River, and the Latrobe River downstream of its confluence with the Tanjil River, including the pools formed by and immediately upstream of Blue Rock and Narracan dams and Yallourn Weir, and
- (ii) as Southern Rural Water has recommended this plan to me which I have approved under section 64A of the Act, having had regard for the matters referred to in paragrap