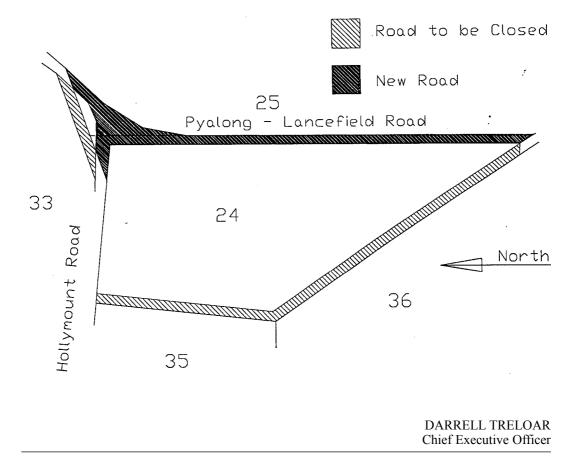

to the abutting owner.



ALAN HUMPHREYS Chief Executive Officer

# WELLINGTON SHIRE COUNCIL Declaration of a Public Highway

Pursuant to powers granted under Section 204 (1) of the Local Government Act 1989 Wellington Shire Council resolved at its meeting of 21st July 1998, by this notice, declares that the land shown on the plan below be a Public Highway.



ALAN HUMPHREYS Chief Executive Officer

Victoria Government Gazette



Pursuant to the provisions of Section 206 and Schedule 10 of the Local Government Act 1989, the Council having advertised its intentions in local papers and received no submissions pursuant to Section 223 of the Local Government Act 1989, resolved at its meeting on 20 July 1998, to authorise and approve the road exchange and deviation set out on the plan below:



# MACEDON RANGES SHIRE COUNCIL Part Road Closure

Between No. 26 and 28 Blanche Parade,

Mt. Macedon

In accordance with Section 206 and Schedule 10, Clause 3 of the **Local Government Act 1989**, the Macedon Ranges Shire Council, at its meeting held on 10 June, 1998 formed the opinion that part of the road between No. 26 and 28 Blanche Parade, Mt. Macedon, as shown hatched on the plan below, is not reasonably required as a road for public use and resolved to discontinue the road and sell the land to the abutting owner of No. 26 Blanche Parade, Mt. Macedon, subject to a 5 metre water easement over the existing water main.



#### GLENELG SHIRE COUNCIL ERRATUM

Notice is hereby given that the plan published on page 423 of the Victoria Government Gazette G8 dated 26 February 1998 was incor