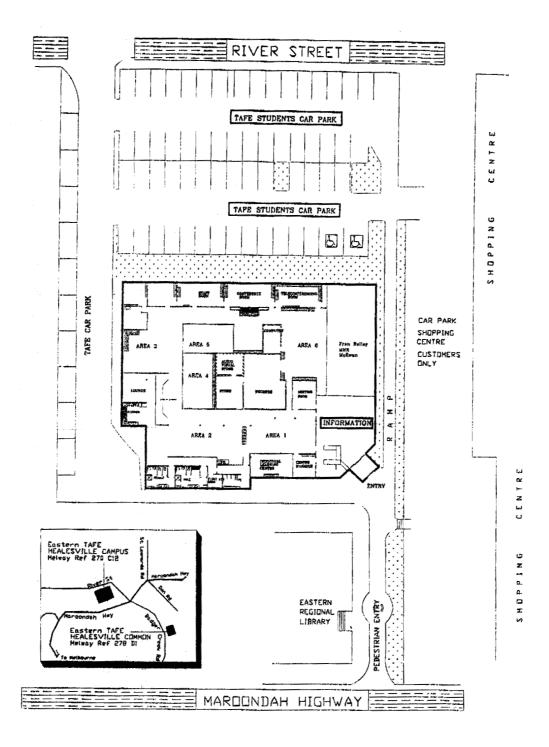

|

Dated 7 July 1998

JEFF KENNETT Premier and Minister for the Arts

#### Road Safety Act 1986

ORDER UNDER SECTION 98 OF THE **ROAD SAFETY ACT 1986** EXTENDING PROVISIONS OF THE ACT TO CERTAIN LAND IN THE CITIES OF STONNINGTON, BOROONDARA, MAROONDAH, KNOX AND SHIRE OF YARRA RANGES

I, Geoffrey Ronald Craige, Minister for Roads and Ports, under Section 98 of the Road Safety Act 1986, by Order extend the application of:-

(a) Sections 59, 64-65, 76-77, 85-90, 99 and 100 of that Act; and

(b) The Road Safety (Traffic) Regulations 1988; and

(c) Parts 7 and 8 and Schedules 5 and 6 of the Road Safety (Procedures) Regulations 1988 -

to land under the control of the Council of the Swinburne University of Technology, particulars of which are shown on the attached plans.



2035









2039





#### Water Act 1989

## NOTICE OF DECLARATION OF A WATER RESOURCE MANAGEMENT AREA PURSUANT TO SECTION 64B OF THE WATER ACT 1989

I, Patrick John McNamara, as Minister administering the Water Act 1989, hereby declare that -

- (i) as Southern Rural Water has prepared a water resource management plan under the provisions of section 64A of the Act for the area represented by the Tanjil River between Blue Rock Reservoir and the Latrobe River, and the Latrobe River downstream of its confluence with the Tanjil River, including the pools formed by and immediately upstream of Blue Rock and Narracan dams and Yallourn Weir, and
- (ii) as Southern Rural Water has recommended this plan to me which I have approved under section 64A of the Act, having had regard for the matters referred to in paragr