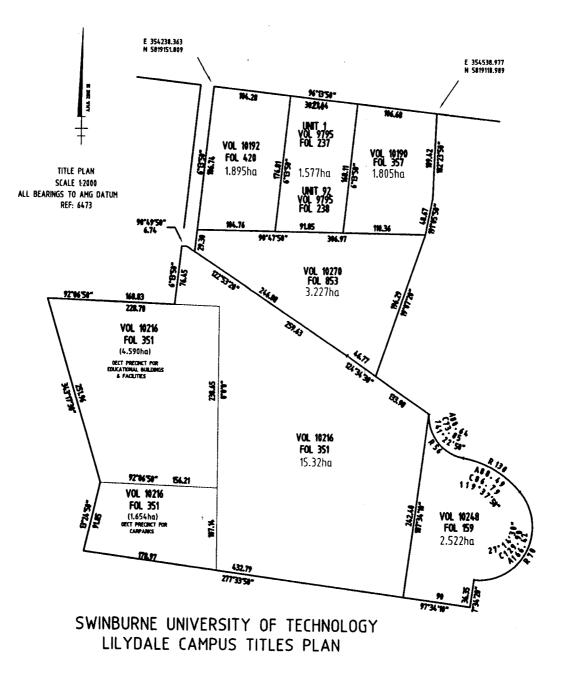

sition Files |

Dated 7 July 1998

JEFF KENNETT Premier and Minister for the Arts

#### Road Safety Act 1986

ORDER UNDER SECTION 98 OF THE **ROAD SAFETY ACT 1986** EXTENDING PROVISIONS OF THE ACT TO CERTAIN LAND IN THE CITIES OF STONNINGTON, BOROONDARA, MAROONDAH, KNOX AND SHIRE OF YARRA RANGES

I, Geoffrey Ronald Craige, Minister for Roads and Ports, under Section 98 of the Road Safety Act 1986, by Order extend the application of:-

(a) Sections 59, 64-65, 76-77, 85-90, 99 and 100 of that Act; and

(b) The Road Safety (Traffic) Regulations 1988; and

(c) Parts 7 and 8 and Schedules 5 and 6 of the Road Safety (Procedures) Regulations 1988 -

to land under the control of the Council of the Swinburne University of Technology, particulars of which are shown on the attached plans.



2035









2039





#### Water Act 1989

## NOTICE OF DECLARATION OF A WATER RESOURCE MANAGEMENT AREA PURSUANT TO SECTION 64B OF THE WATER ACT 1989

I, Patrick John McNamara, as Minister administering the Water Act 1989, hereby declare that -

- (i) as Southern Rural Water has prepared a water resource management plan under the provisions of section 64A of the Act for the area represented by the Tanjil River between Blue Rock Reservoir and the Latrobe River, and the Latrobe River downstream of its confluence with the Tanjil River, including the pools formed by and immediately upstream of Blue Rock and Narracan dams and Yallourn Weir, and
- (ii) as Southern Rural Water has recommended this plan to me which I have approved under section 64A of the Act, having had regard for the matters referred