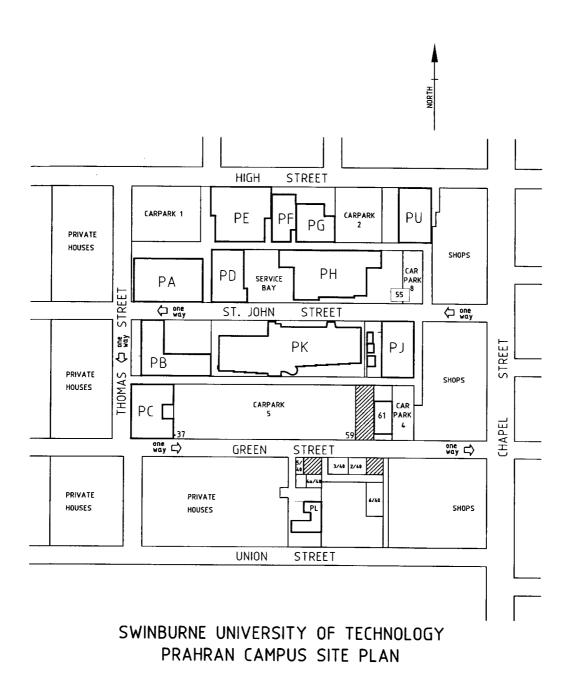

tion Files |

Dated 7 July 1998

JEFF KENNETT Premier and Minister for the Arts

#### Road Safety Act 1986

ORDER UNDER SECTION 98 OF THE **ROAD SAFETY ACT 1986** EXTENDING PROVISIONS OF THE ACT TO CERTAIN LAND IN THE CITIES OF STONNINGTON, BOROONDARA, MAROONDAH, KNOX AND SHIRE OF YARRA RANGES

I, Geoffrey Ronald Craige, Minister for Roads and Ports, under Section 98 of the Road Safety Act 1986, by Order extend the application of:-

(a) Sections 59, 64-65, 76-77, 85-90, 99 and 100 of that Act; and

(b) The Road Safety (Traffic) Regulations 1988; and

(c) Parts 7 and 8 and Schedules 5 and 6 of the Road Safety (Procedures) Regulations 1988 -

to land under the control of the Council of the Swinburne University of Technology, particulars of which are shown on the attached plans.



2035









2039





#### Water Act 1989

## NOTICE OF DECLARATION OF A WATER RESOURCE MANAGEMENT AREA PURSUANT TO SECTION 64B OF THE WATER ACT 1989

I, Patrick John McNamara, as Minister administering the Water Act 1989, hereby declare that -

- (i) as Southern Rural Water has prepared a water resource management plan under the provisions of section 64A of the Act for the area represented by the Tanjil River between Blue Rock Reservoir and the Latrobe River, and the Latrobe River downstream of its confluence with the Tanjil River, including the pools formed by and immediately upstream of Blue Rock and Narracan dams and Yallourn Weir, and
- (ii) as Southern Rural Water has recommended this plan to me which I have approved under section 64A of the Act, having had regard for the matters referred to