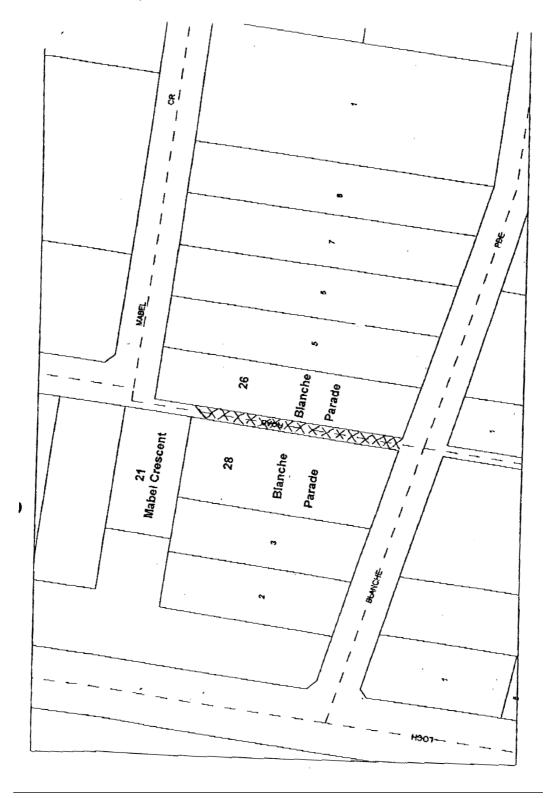

on 223 of the Local Government Act 1989, resolved at its meeting on 20 July 1998, to authorise and approve the road exchange and deviation set out on the plan below:



# MACEDON RANGES SHIRE COUNCIL Part Road Closure

Between No. 26 and 28 Blanche Parade,

Mt. Macedon

In accordance with Section 206 and Schedule 10, Clause 3 of the **Local Government Act 1989**, the Macedon Ranges Shire Council, at its meeting held on 10 June, 1998 formed the opinion that part of the road between No. 26 and 28 Blanche Parade, Mt. Macedon, as shown hatched on the plan below, is not reasonably required as a road for public use and resolved to discontinue the road and sell the land to the abutting owner of No. 26 Blanche Parade, Mt. Macedon, subject to a 5 metre water easement over the existing water main.



#### GLENELG SHIRE COUNCIL ERRATUM

Notice is hereby given that the plan published on page 423 of the Victoria Government Gazette G8 dated 26 February 1998 was incorrect. The plan shown below replaces that previously published.



The land depicted is part of Crown Allotment 60, Section D, Town and Parish of Portland, County of Normandy.

> GLENELG SHIRE COUNCIL PUBLIC NOTICE Notice of Local Law — "Excavating on Council Land"

On 14 July 1998 the Glenelg Shire Council made a local law to control, manage and regulate activities, which may be dangerous or unsafe or detrimental to the quality of life in the environment of the Municipal District. To achieve this objective the following provisions have been affected:

A permit will be required for a person to excavate on any council controlle