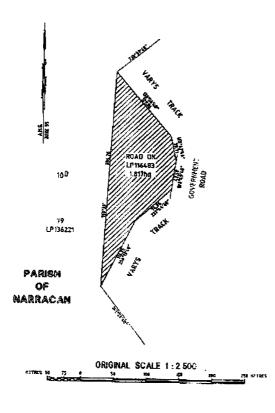

eclared a half day public holiday from 12 noon for the Numurkah district on Wednesday 21 October, 1998 for the Numurkah Show Day.

Further in accordance with Section 9 (a) of the **Public Holidays Act 1993** a half day bank holiday will apply for the Numurkah district from 12 noon on Wednesday 21 October, 1998.

Residents are advised that the Municipal office at Numurkah will operate as normal on this day.

GAVIN CATOR Chief Executive Officer

# LA TROBE SHIRE COUNCIL Road Discontinuance

Part Varys Track, Driffield

Pursuant to Section 206 and Schedule 10, Clause 3 of the **Local Government Act 1989**, the La Trobe Shire Council, at its ordinary meeting held 4 June 1998, resolved to discontinue that part of Varys Track, Driffield (shown on the plan below) and vest the land in the Crown.



# KINGSTON CITY COUNCIL

# Road Discontinuance

Pursuant to section 206 and schedule 10, clause 3 of the **Local Government Act 1989**, the Kingston City Council at its meeting held on 27 April, 1998 formed the opinion that the road at the rear of No. 2 to 34 Myola Street, Carrum shown by both hatching and cross hatching on the plan below is not reasonably required as a road for public use and resolved to discontinue and sell the road.

The section of road shown cross hatched is to be sold subject to the right, power or interest held by South East Water Limited in the road in connection with any sewers, drains or pipes under the control of that authority in or near the road.



ROB SKINNER Chief Executive Officer

### STRATHBOGIE SHIRE COUNCIL

Notice is hereby given that Strathbogie Shi