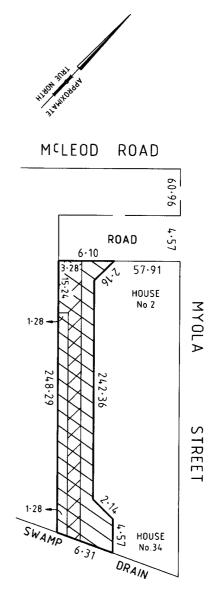

ed to discontinue that part of Varys Track, Driffield (shown on the plan below) and vest the land in the Crown.



# KINGSTON CITY COUNCIL

# Road Discontinuance

Pursuant to section 206 and schedule 10, clause 3 of the **Local Government Act 1989**, the Kingston City Council at its meeting held on 27 April, 1998 formed the opinion that the road at the rear of No. 2 to 34 Myola Street, Carrum shown by both hatching and cross hatching on the plan below is not reasonably required as a road for public use and resolved to discontinue and sell the road.

The section of road shown cross hatched is to be sold subject to the right, power or interest held by South East Water Limited in the road in connection with any sewers, drains or pipes under the control of that authority in or near the road.



ROB SKINNER Chief Executive Officer

### STRATHBOGIE SHIRE COUNCIL

Notice is hereby given that Strathbogie Shire Council, at its Ordinary Meeting held on Tuesday 19 May, 1998, resolved to adopt the following inclusion to its Environmental Local Law 1997:

Inclusion in Environmental Local Law 1997

Sections 24 & 25, Part 3, Division 1 of the **Domestic (Feral and Nuisance) Animals Act** 1994.

Part 3 - Control of Dogs and Cats Division 1 - Stray Dogs and Cats.

#### Cats Found at Large

- 1. If a cat is found at large outside the premises of the owner or not securely confined to the owners premises between the hours of sunrise and sunset, the owner is guilty of an offence and liable to a penalty of one penalty unit for a first offence and three penalty units for a second or subsequent of