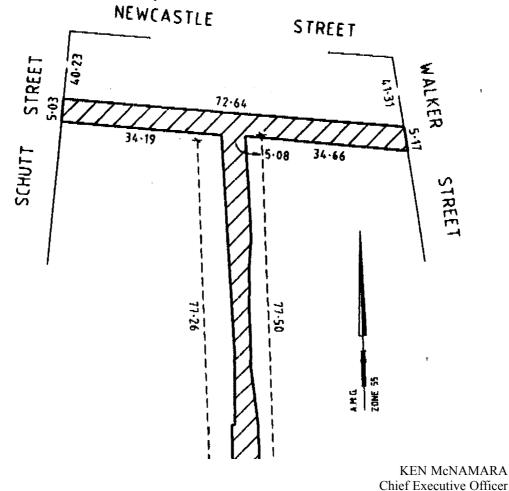

ue the road and to sell the land from the road to abutting owners.



MARGARET DOUGLAS Chief Executive

#### HOBSONS BAY CITY COUNCIL

#### Road Discontinuance

Under Section 206 and Schedule 10 Clause 3 of the **Local Government Act 1989** the Hobsons Bay City Council at its Ordinary meeting held on 14 October 1997, formed the opinion that the road shown on the plan below is not reasonably required as a road for public use and resolved to discontinue the road and to sell the land from the road to abutting owners subject to any right, power or interest held by the Melbourne Water Corporation (City West Water Ltd.) in respect to Easement E-1 to E-7 as shown on the Title Plan in the road in connection with any sewers, drains or pipes under the control of that authority in or near the road.



# BULOKE SHIRE COUNCIL Notice of Proposed Local Law

The Buloke Shire Council proposes to make a local law to allow and protect the quiet enjoyment by people in the streets and nominated recreation reserves within the townships of Birchip, Charlton, Donald and Wycheproof within the municipal district.

The general purport of the proposal includes specifications of the laws which will regulate and control the places and times at which alcohol beverages may or may not be consumed, and will provide for the administration of the Council's power and functions.

A copy of the proposed local law is

available at the District Offices of Wycheproof, Sea Lake, Donald, Birchip and Charlton.

Any person affected by the proposed local law may make a submission relating to it, to the Council. Submissi