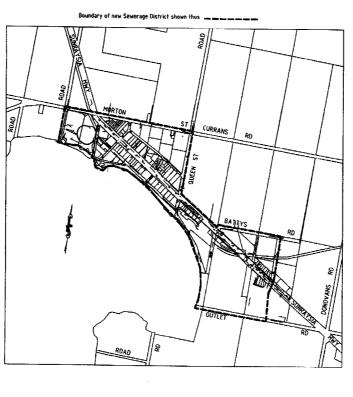

proposal and a copy of a plan showing the extent of the new Sewerage District are available for inspection, free of charge, at the office of the Authority, 7 Learmonth Road, Wendouree, during office hours.

Members of the public are invited to make submissions on the proposal. Any person making an objection to the proposal should set out the grounds for any objections raised in the submission.

Submissions must be received by the Authority by 6 July 1998, and should be addressed to Mr Robert Sadler, Chief Executive Officer, Central Highlands Water, P.O. Box 152, Ballarat 3353.

All submissions received will be considered by the Authority and forwarded to the Minister for Natural Resources and Environment.

The plan hereunder indicates the boundaries of the proposed new Sewerage District.





#### Water Act 1989

#### COLIBAN REGION WATER AUTHORITY

I, David Heeps, Director, Water Agencies Branch, Department of Natural Resources and Environment, as the delegate of the Minister for Agriculture and Resources, make the following Order:

# CREATION OF THE INGLEWOOD SEWERAGE DISTRICT ORDER 1998

- This Order is called the Creation of the Inglewood Sewerage District Order 1998.
- 2. This Order is made under Section 96 (11)(a) of the **Water Act 1989** and all other available powers.
- 3. This Order takes effect from the date it is published in the Government Gazette.
- The Inglewood Sewerage District is declared in accordance with the proposal submitted by the Coliban Region Water Authority.
- Coliban Region Water Authority is nominated to manage and control the Inglewood Sewerag