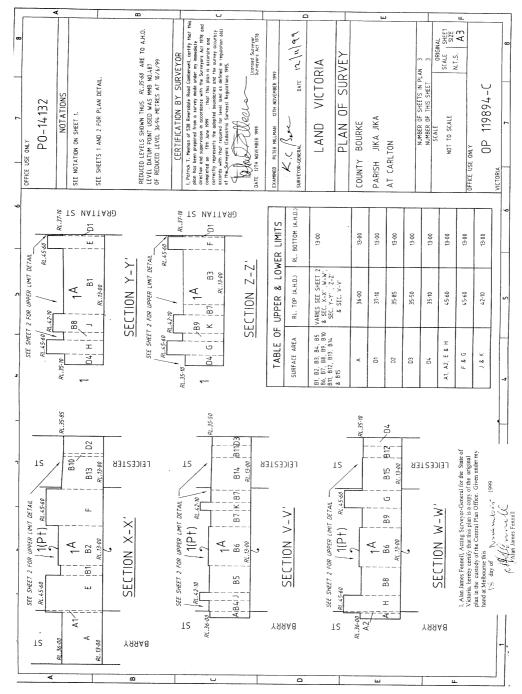

#### DISCONTINUANCE OF ROAD ADJACENT TO 1B MURRAY STREET, MORNINGTON

Pursuant to Section 206 and Schedule 10, Clause 3 of the **Local Government Act 1989**, the Mornington Peninsula Shire Council has formed the opinion that the road adjacent to 1B Murray Street, Mornington, as indicated on the plan below, is not reasonably required as a road for public use. Council has resolved to discontinue the road and to sell the land from the road by private treaty to the adjoining owner. The section of road shown E1 is to be sold subject to any right, power or interest held by the Mornington Peninsula Shire Council in connection with any drains, pipes, wires or cables under the control of this Authority in or near the road.