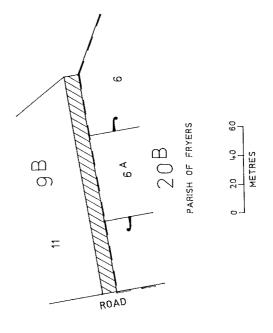

ANG - The road in the Parish of Beethang shown as Crown Allotments 15A and 15B, Section 14 on Original Plan No. 119900 lodged in the Central Plan Office. — (11/6403).

# MUNICIPAL DISTRICT OF THE MARIBYRNONG CITY COUNCIL

BRAYBROOK - The roads in the Township of Braybrook, Parish of Cut-paw-paw shown as Crown Allotments 5B and 5C, Section 10 on Original Plan No. 119964 lodged in the Central Plan Office. — (DTF/97-02989).

# MUNICIPAL DISTRICT OF THE HEPBURN SHIRE COUNCIL

BULLARTO - The road in the Parish of Bullarto as indicated by hatching on plan hereunder. (2262) — (05/98-1043).



# MUNICIPAL DISTRICT OF THE MOUNT ALEXANDER SHIRE COUNCIL

FRYERSTOWN - The road in the Township of Fryerstown, Parish of Fryers as indicated by hatching on plan hereunder. F47[8] & F47[14] — (06/P120453).



# MUNICIPAL DISTRICT OF THE GREATER BENDIGO CITY COUNCIL

864 93

MANDURANG and SANDHURST - The roads in the Parishes of Mandurang and Sandhurst as indicated by hatching on plan hereunder. (M29[9 & 10] and S371[45 & 46]) — (06/17043).



MUNICIPAL DISTRICT OF THE SOUTHERN GRAMPIANS SHIRE COUNCIL YALIMBA EAST and KAY - The roads in the Parishes of :-

Yalimba East - shown as Crown Allotment 5A, Section 1 and Crown Allotment 6A, Section 2 on Original Plan No. 120002 lodged in the Central Plan Office; and

Kay - shown as Crown Allotment 2A, Section A on Original Plan No. 120002 lodged in the Central Plan Office. — (03/1386).

### MUNICIPAL DISTRICT OF THE BASS COAST SHIRE COUNCIL

WONTHAGGI - The road in the Township of Wonthaggi, Parish of Wonthaggi shown as Crown Allotment 12, Section 3B