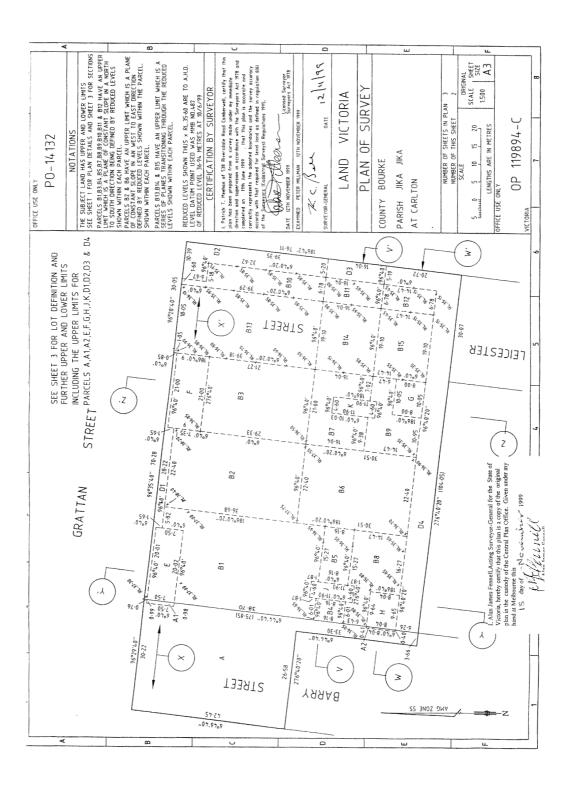

#### DISCONTINUANCE OF ROAD ADJACENT TO 1B MURRAY STREET, MORNINGTON

Pursuant to Section 206 and Schedule 10, Clause 3 of the **Local Government Act 1989**, the Mornington Peninsula Shire Council has formed the opinion that the road adjacent to 1B Murray Street, Mornington, as indicated on the plan below, is not reasonably required as a road for public use. Council has resolved to discontinue the road and to sell the land from the road by private treaty to the adjoining owner. The section of road shown E1 is to be sold subject to any right, power or interest held by the Mornington Peninsula Shire Council in connection with any drains, pipes, wires or cables under the control of this Authority in or near the road.