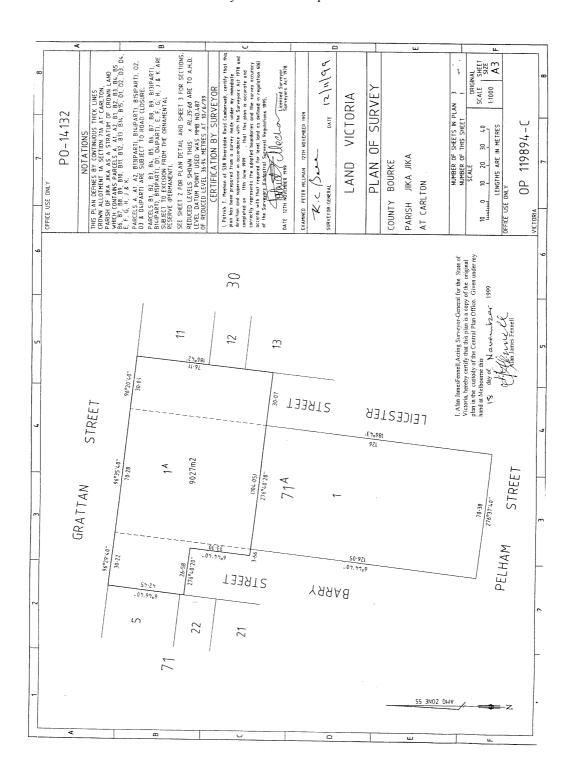

#### DISCONTINUANCE OF ROAD ADJACENT TO 1B MURRAY STREET, MORNINGTON

Pursuant to Section 206 and Schedule 10, Clause 3 of the **Local Government Act 1989**, the Mornington Peninsula Shire Council has formed the opinion that the road adjacent to 1B Murray Street, Mornington, as indicated on the plan below, is not reasonably required as a road for public use. Council has resolved to discontinue the road and to sell the land from the road by private treaty to the adjoining owner. The section of road shown E1 is to be sold subject to any right, power or interest held by the Mornington Peninsula Shire Council in connection with any drains, pipes, wires or cables under the control of this Authority in or near the road.