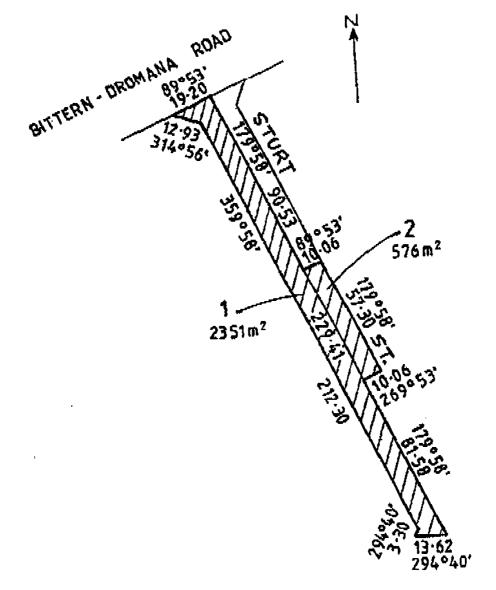

#### ROAD DISCONTINUANCE OF PART STURT STREET, BALNARRING

Pursuant to Section 206 and Schedule 10, Clause 3 of the Local Government Act 1989, the Mornington Peninsula Shire Council has formed the opinion that part of Sturt Street, Balnarring, as indicated on the plan below, is not reasonably required as a road for public use. Council has resolved to discontinue this part of the road and to sell the land from the road to the adjoining owners.

MICHAEL KENNEDY Chief Executive Officer