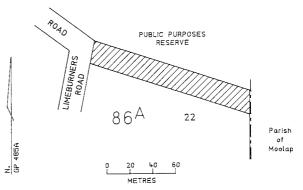

#### ROAD DISCONTINUANCE OF PART STURT STREET, BALNARRING

Pursuant to Section 206 and Schedule 10, Clause 3 of the Local Government Act 1989, the Mornington Peninsula Shire Council has formed the opinion that part of Sturt Street, Balnarring, as indicated on the plan below, is not reasonably required as a road for public use. Council has resolved to discontinue this part of the road and to sell the land from the road to the adjoining owners.

MICHAEL KENNEDY Chief Executive Officer