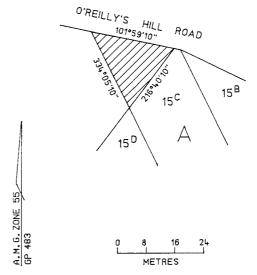

# SOUTHERN GRAMPIANS SHIRE COUNCIL

#### Road Deviation Order

Notice is given in accordance with Clause 2, Schedule 10 of the **Local Government Act 1989** that the land shown as R1 on the plan below, located Strathkellar Road, Hamilton and which has been acquired by Southern Grampians Shire Council shall be a public highway from the date of publication of this notice.

The land is described as lot R1 on plan of subdivision PS 428772H and was previously part of lot 31, LP4506 in the Parish of North Hamilton.

GRAHAM N. MOSTYN Chief Executive Officer