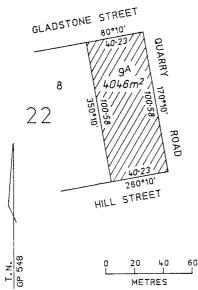

#### DISCONTINUANCE OF ROAD ADJACENT TO 1B MURRAY STREET, MORNINGTON

Pursuant to Section 206 and Schedule 10, Clause 3 of the **Local Government Act 1989**, the Mornington Peninsula Shire Council has formed the opinion that the road adjacent to 1B Murray Street, Mornington, as indicated on the plan below, is not reasonably required as a road for public use. Council has resolved to discontinue the road and to sell the land from the road by private treaty to the adjoining owner. The section of road shown E1 is to be sold subject to any right, power or interest held by the Mornington Peninsula Shire Council in connection with any drains, pipes, wires or cables under the control of this Authority in or near the road.