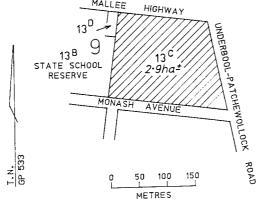

#### GANNAWARRA SHIRE COUNCIL

#### Road Discontinuance

Pursuant to Section 206 and Schedule 10 Clause 3 of the **Local Government Act 1989** the Gannawarra Shire Council has formed the opinion that the section of road shown hatched on the diagram below is not reasonably required as a road for public use and resolved at its Ordinary Meeting held on December 8, 1999 to discontinue the road.