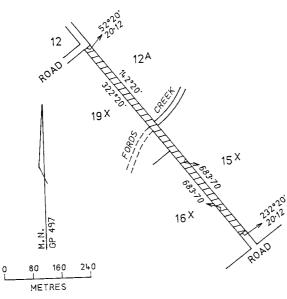

#### Road Discontinuance

Pursuant to Section 206 and Schedule 10 Clause 3 of the **Local Government Act 1989** the Gannawarra Shire Council has formed the opinion that the section of road shown hatched on the diagram below is not reasonably required as a road for public use and resolved at its Ordinary Meeting held on December 8, 1999 to discontinue the road.