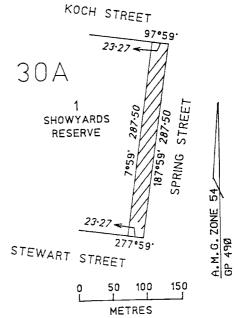

#### Road Discontinuance

Pursuant to section 206 and schedule 10, clause 3 of the **Local Government Act 1989**, the Glen Eira City Council, formed the opinion that the road adjacent to 44A & 45 Railway Parade, Murrumbeena, and shown by hatching on the plan below, is not reasonably required as a road for public use and resolved to discontinue the road and to sell the land from the road to the abutting property owners subject to the right, power or interest held by Glen Eira City Council and South East Water Limited in the road in connection with any sewers, drains or pipes under the control of those authorities in or near the road.