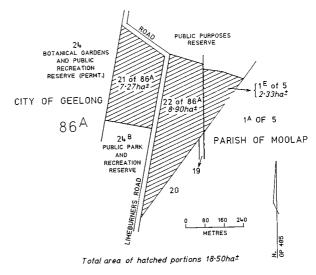

#### Road Discontinuance

Pursuant to Section 206 and Schedule 10 Clause 3 of the **Local Government Act 1989** the Gannawarra Shire Council has formed the opinion that the section of road shown hatched on the diagram below is not reasonably required as a road for public use and resolved at its Ordinary Meeting held on December 8, 1999 to discontinue the road.