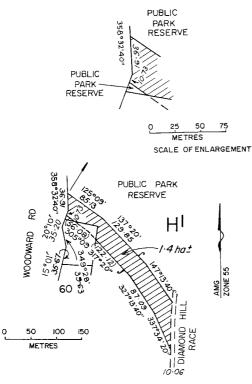

#### DISCONTINUANCE OF ROAD ADJACENT TO 1B MURRAY STREET, MORNINGTON

Pursuant to Section 206 and Schedule 10, Clause 3 of the **Local Government Act 1989**, the Mornington Peninsula Shire Council has formed the opinion that the road adjacent to 1B Murray Street, Mornington, as indicated on the plan below, is not reasonably required as a road for public use. Council has resolved to discontinue the road and to sell the land from the road by private treaty to the adjoining owner. The section of road shown E1 is to be sold subject to any right, power or interest held by the Mornington Peninsula Shire Council in connection with any drains, pipes, wires or cables under the control of this Authority in or near the road.