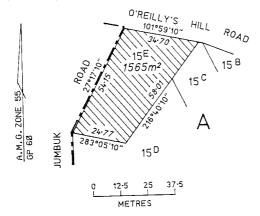

#### Road Discontinuance

Pursuant to Section 206 and Schedule 10 Clause 3 of the **Local Government Act 1989** the Gannawarra Shire Council has formed the opinion that the section of road shown hatched on the diagram below is not reasonably required as a road for public use and resolved at its Ordinary Meeting held on December 8, 1999 to discontinue the road.