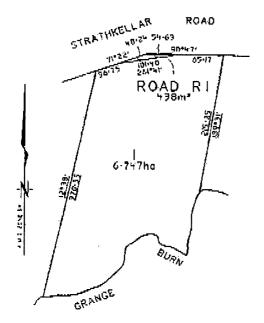

#### Road Deviation Order

Notice is given in accordance with Clause 2, Schedule 10 of the **Local Government Act 1989** that the land shown as R1 on the plan below, located Strathkellar Road, Hamilton and which has been acquired by Southern Grampians Shire Council shall be a public highway from the date of publication of this notice.

The land is described as lot R1 on plan of subdivision PS 428772H and was previously part of lot 31, LP4506 in the Parish of North Hamilton.

GRAHAM N. MOSTYN Chief Executive Officer