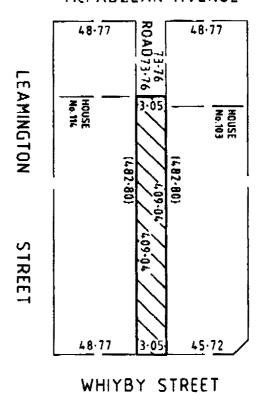

#### DAREBIN CITY COUNCIL

#### Road Discontinuance

Under Section 206 and Schedule 10 Clause 3 of the **Local Government Act 1989**, the Darebin City Council has formed the opinion that the road shown hatched on the plan below is not reasonably required as a road for public use and has resolved to discontinue the road and to

sell the land from the road by private treaty subject to any right, power or interest held by the Melbourne Water Corporation (Yarra Valley Water Ltd) in the road in connection with any sewers, drains or pipes under the control of that authority in or near the road.

#### McFADZEAN AVENUE

#### PHILIP SHANAHAN Chief Executive Officer