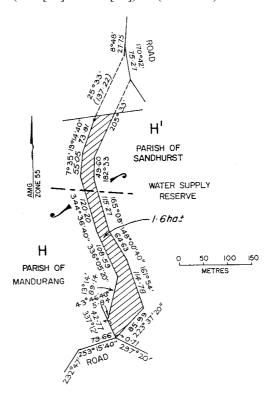

#### ROAD DISCONTINUANCE OF PART STURT STREET, BALNARRING

Pursuant to Section 206 and Schedule 10, Clause 3 of the Local Government Act 1989, the Mornington Peninsula Shire Council has formed the opinion that part of Sturt Street, Balnarring, as indicated on the plan below, is not reasonably required as a road for public use. Council has resolved to discontinue this part of the road and to sell the land from the road to the adjoining owners.