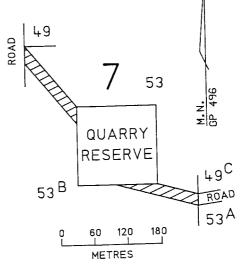

# SOUTHERN GRAMPIANS SHIRE COUNCIL

#### Road Deviation Order

Notice is given in accordance with Clause 2, Schedule 10 of the **Local Government Act 1989** that the land shown as R1 on the plan below, located Strathkellar Road, Hamilton and which has been acquired by Southern Grampians Shire Council shall be a public highway from the date of publication of this notice.

The land is described as lot R1 on plan of subdivision PS 428772H and was previously part of lot 31, LP4506 in the Parish of North Hamilton.

GRAHAM N. MOSTYN Chief Executive Officer