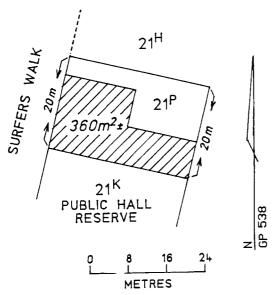

#### DISCONTINUANCE OF ROAD ADJACENT TO 1B MURRAY STREET, MORNINGTON

Pursuant to Section 206 and Schedule 10, Clause 3 of the **Local Government Act 1989**, the Mornington Peninsula Shire Council has formed the opinion that the road adjacent to 1B Murray Street, Mornington, as indicated on the plan below, is not reasonably required as a road for public use. Council has resolved to discontinue the road and to sell the land from the road by private treaty to the adjoining owner. The section of road shown E1 is to be sold subject to any right, power or interest held by the Mornington Peninsula Shire Council in connection with any drains, pipes, wires or cables under the control of this Authority in or near the road.

MICHAEL KENNEDY Chief Executive Officer