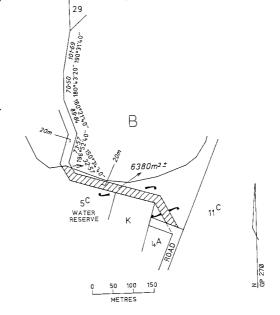

#### ROAD DISCONTINUANCE OF PART STURT STREET, BALNARRING

Pursuant to Section 206 and Schedule 10, Clause 3 of the Local Government Act 1989, the Mornington Peninsula Shire Council has formed the opinion that part of Sturt Street, Balnarring, as indicated on the plan below, is not reasonably required as a road for public use. Council has resolved to discontinue this part of the road and to sell the land from the road to the adjoining owners.

MICHAEL KENNEDY Chief Executive Officer