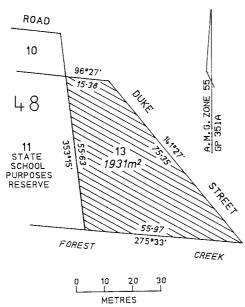

#### Road Deviation Order

Notice is given in accordance with Clause 2, Schedule 10 of the **Local Government Act 1989** that the land shown as R1 on the plan below, located Strathkellar Road, Hamilton and which has been acquired by Southern Grampians Shire Council shall be a public highway from the date of publication of this notice.

The land is described as lot R1 on plan of subdivision PS 428772H and was previously part of lot 31, LP4506 in the Parish of North Hamilton.

GRAHAM N. MOSTYN Chief Executive Officer