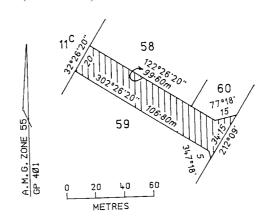

#### ROAD DISCONTINUANCE OF PART STURT STREET, BALNARRING

Pursuant to Section 206 and Schedule 10, Clause 3 of the Local Government Act 1989, the Mornington Peninsula Shire Council has formed the opinion that part of Sturt Street, Balnarring, as indicated on the plan below, is not reasonably required as a road for public use. Council has resolved to discontinue this part of the road and to sell the land from the road to the adjoining owners.

MICHAEL KENNEDY Chief Executive Officer