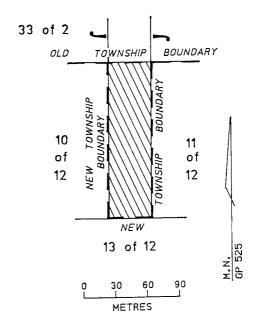

Dated 14 December 1999.

Responsible Minister
SHERRYL GARBUTT
Minister for Environment and Conservation
HELEN DOYE
Clerk of the Executive Council

#### Land Act 1958

### AMENDMENT TO TOWNSHIP BOUNDARIES

The Governor in Council under Section 25(3)(d) of the **Land Act 1958** amends the following township boundaries:-

FRYERSTOWN - Township of Fryerstown proclaimed on 22 May, 1951 by the excision therefrom of the area indicated by diagonal hatching on plan hereunder. (F47[8] & F47[14]) — (C93105).



RUTHERGLEN - Township of Rutherglen proclaimed on 19 June, 1923 by the excision therefrom of the area indicated by diagonal hatching on plan hereunder. (R50[4]) — (L8/6451). This Order is effective from the date on which it is published in the Government Gazette.

#### TOWNSHIP OF RUTHERGLEN



Dated 14 December 1999.

Responsible Minister SHERRYL GARBUTT

Minister for Environment and Conservation HELEN DOYE

Clerk of the Executive Council

#### Crown Land (Reserves) Act 1978

INCORPORATION OF COMMITTEE OF MANAGEMENT OF THE KYABRAM FAUNA PARK RESERVE

The Governor in Council under section 14A(1) of the **Crown Land (Reserves) Act** 1978, being satisfied that it is in the public interest to declare to be a corporation the Committee of Management appointed under section 14(2) of the Act of the land described in the schedule hereunder:-

(a) declares that the Committee of Management shall be a corporation;

(b) assigns the name "KYABRAM FAUNA PARK INCORPORATED" to the corporation; and

under section 14B(3) of the Act, appoints Peter WALSH to be Chairperson of the corporation.

###