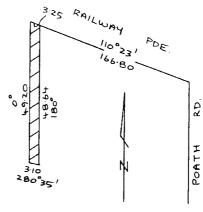

#### DISCONTINUANCE OF ROAD ADJACENT TO 1B MURRAY STREET, MORNINGTON

Pursuant to Section 206 and Schedule 10, Clause 3 of the **Local Government Act 1989**, the Mornington Peninsula Shire Council has formed the opinion that the road adjacent to 1B Murray Street, Mornington, as indicated on the plan below, is not reasonably required as a road for public use. Council has resolved to discontinue the road and to sell the land from the road by private treaty to the adjoining owner. The section of road shown E1 is to be sold subject to any right, power or interest held by the Mornington Peninsula Shire Council in connection with any drains, pipes, wires or cables under the control of this Authority in or near the road.

MICHAEL KENNEDY Chief Executive Officer