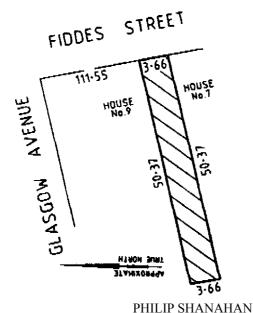

#### DAREBIN CITY COUNCIL

#### Road Discontinuance

Under Section 206 and Schedule 10 Clause 3 of the **Local Government Act 1989**, the Darebin City Council, at its Ordinary meeting held on 3 November 1999, has formed the opinion that the road shown hatched on the plan below is not reasonably required as a road for public use and has resolved to discontinue the road and to sell the land from the road by private treaty.

Service Servic

Chief Executive Officer