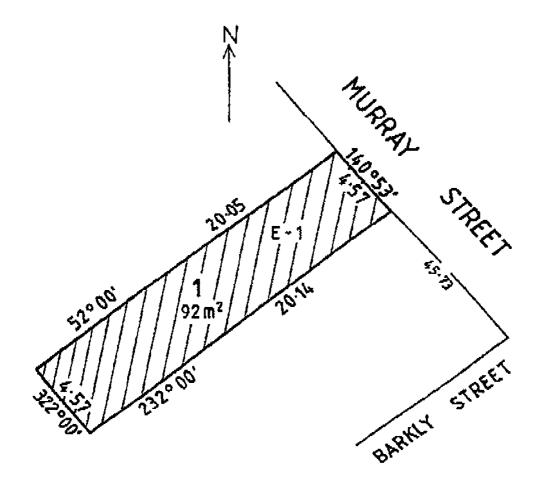

#### DISCONTINUANCE OF ROAD ADJACENT TO 1B MURRAY STREET, MORNINGTON

Pursuant to Section 206 and Schedule 10, Clause 3 of the **Local Government Act 1989**, the Mornington Peninsula Shire Council has formed the opinion that the road adjacent to 1B Murray Street, Mornington, as indicated on the plan below, is not reasonably required as a road for public use. Council has resolved to discontinue the road and to sell the land from the road by private treaty to the adjoining owner. The section of road shown E1 is to be sold subject to any right, power or interest held by the Mornington Peninsula Shire Council in connection with any drains, pipes, wires or cables under the control of this Authority in or near the road.

MICHAEL KENNEDY Chief Executive Officer