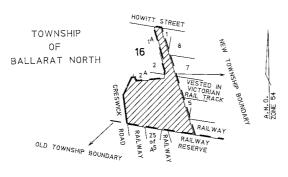

#### DAREBIN CITY COUNCIL

#### Road Discontinuance

Under Section 206 and Schedule 10 Clause 3 of the **Local Government Act 1989**, the Darebin City Council has formed the opinion that the road shown hatched on the plan below is not reasonably required as a road for public use and has resolved to discontinue the road and to

sell the land from the road by private treaty subject to any right, power or interest held by the Melbourne Water Corporation (Yarra Valley Water Ltd) in the road in connection with any sewers, drains or pipes under the control of that authority in or near the road.

#### McFADZEAN AVENUE

#### PHILIP SHANAHAN Chief Executive Officer