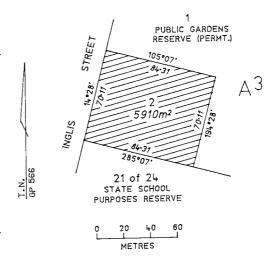

#### Road Deviation Order

Notice is given in accordance with Clause 2, Schedule 10 of the **Local Government Act 1989** that the land shown as R1 on the plan below, located Strathkellar Road, Hamilton and which has been acquired by Southern Grampians Shire Council shall be a public highway from the date of publication of this notice.

The land is described as lot R1 on plan of subdivision PS 428772H and was previously part of lot 31, LP4506 in the Parish of North Hamilton.

GRAHAM N. MOSTYN Chief Executive Officer