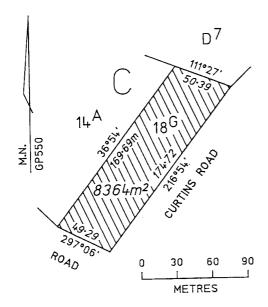

#### Road Deviation Order

Notice is given in accordance with Clause 2, Schedule 10 of the **Local Government Act 1989** that the land shown as R1 on the plan below, located Strathkellar Road, Hamilton and which has been acquired by Southern Grampians Shire Council shall be a public highway from the date of publication of this notice.

The land is described as lot R1 on plan of subdivision PS 428772H and was previously part of lot 31, LP4506 in the Parish of North Hamilton.

GRAHAM N. MOSTYN Chief Executive Officer