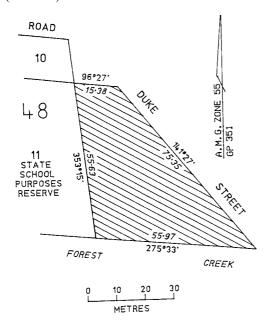

#### Road Discontinuance

Under Section 206 and Schedule 10 Clause 3 of the Local Government Act 1989, the Brimbank City Council at its Ordinary meeting held on 8 November 1999, formed the opinion that the road shown hatched on the plan below is not reasonably required as a road for public use and has resolved to discontinue the road and to sell the land from the road by private treaty subject to any right, power or interest held by the Brimbank City Council in respect to the section of road marked E-1 and E-2 on the plan, and the Melbourne Water Corporation (City West Ltd) in respect to the section of road marked E-2 on the plan, in connection with any sewers, drains or pipes under the control of those authorities in or near the road.