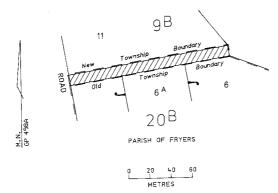

ST SHIRE COUNCIL

WONTHAGGI - The road in the Township of Wonthaggi, Parish of Wonthaggi shown as Crown Allotment 12, Section 3B on Original Plan No. 119857 lodged in the Central Plan Office. — (L11-3445)

This Order is effective from the date on which it is published in the Government Gazette. Dated 14 December 1999.

Responsible Minister
SHERRYL GARBUTT
Minister for Environment and Conservation
HELEN DOYE
Clerk of the Executive Council

#### Land Act 1958

### AMENDMENT TO TOWNSHIP BOUNDARIES

The Governor in Council under Section 25(3)(d) of the **Land Act 1958** amends the following township boundaries:-

FRYERSTOWN - Township of Fryerstown proclaimed on 22 May, 1951 by the excision therefrom of the area indicated by diagonal hatching on plan hereunder. (F47[8] & F47[14]) — (C93105).



RUTHERGLEN - Township of Rutherglen proclaimed on 19 June, 1923 by the excision therefrom of the area indicated by diagonal hatching on plan hereunder. (R50[4]) — (L8/6451). This Order is effective from the date on which it is published in the Government Gazette.

#### TOWNSHIP OF RUTHERGLEN



Dated 14 December 1999.

Responsible Minister SHERRYL GARBUTT

Minister for Environment and Conservation HELEN DOYE

Clerk of the Executive Council

#### Crown Land (Reserves) Act 1978

INCORPORATION OF COMMITTEE OF MANAGEMENT OF THE KYABRAM FAUNA PARK RESERVE

The Governor in Council under section 14A(1) of the **Crown Land (Reserves) Act** 1978, being satisfied that it is in the public interest to declare to be a corporation the Committee of Management appointed under section 14(2) of the Act of