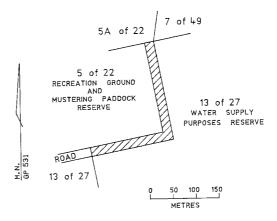

#### Road Deviation Order

Notice is given in accordance with Clause 2, Schedule 10 of the **Local Government Act 1989** that the land shown as R1 on the plan below, located Strathkellar Road, Hamilton and which has been acquired by Southern Grampians Shire Council shall be a public highway from the date of publication of this notice.

The land is described as lot R1 on plan of subdivision PS 428772H and was previously part of lot 31, LP4506 in the Parish of North Hamilton.

GRAHAM N. MOSTYN Chief Executive Officer