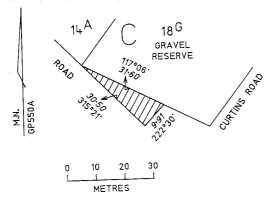

#### DISCONTINUANCE OF ROAD ADJACENT TO 1B MURRAY STREET, MORNINGTON

Pursuant to Section 206 and Schedule 10, Clause 3 of the **Local Government Act 1989**, the Mornington Peninsula Shire Council has formed the opinion that the road adjacent to 1B Murray Street, Mornington, as indicated on the plan below, is not reasonably required as a road for public use. Council has resolved to discontinue the road and to sell the land from the road by private treaty to the adjoining owner. The section of road shown E1 is to be sold subject to any right, power or interest held by the Mornington Peninsula Shire Council in connection with any drains, pipes, wires or cables under the control of this Authority in or near the road.

MICHAEL KENNEDY Chief Executive Officer