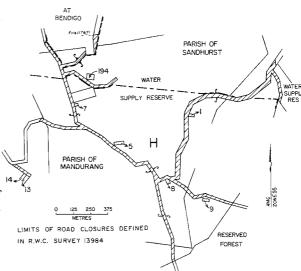

roads in the Township of Braybrook, Parish of Cut-paw-paw shown as Crown Allotments 5B and 5C, Section 10 on Original Plan No. 119964 lodged in the Central Plan Office. — (DTF/97-02989).

# MUNICIPAL DISTRICT OF THE HEPBURN SHIRE COUNCIL

BULLARTO - The road in the Parish of Bullarto as indicated by hatching on plan hereunder. (2262) — (05/98-1043).



# MUNICIPAL DISTRICT OF THE MOUNT ALEXANDER SHIRE COUNCIL

FRYERSTOWN - The road in the Township of Fryerstown, Parish of Fryers as indicated by hatching on plan hereunder. F47[8] & F47[14] — (06/P120453).



# MUNICIPAL DISTRICT OF THE GREATER BENDIGO CITY COUNCIL

864 93

MANDURANG and SANDHURST - The roads in the Parishes of Mandurang and Sandhurst as indicated by hatching on plan hereunder. (M29[9 & 10] and S371[45 & 46]) — (06/17043).



MUNICIPAL DISTRICT OF THE SOUTHERN GRAMPIANS SHIRE COUNCIL YALIMBA EAST and KAY - The roads in the Parishes of :-

Yalimba East - shown as Crown Allotment 5A, Section 1 and Crown Allotment 6A, Section 2 on Original Plan No. 120002 lodged in the Central Plan Office; and

Kay - shown as Crown Allotment 2A, Section A on Original Plan No. 120002 lodged in the Central Plan Office. — (03/1386).

### MUNICIPAL DISTRICT OF THE BASS COAST SHIRE COUNCIL

WONTHAGGI - The road in the Township of Wonthaggi, Parish of Wonthaggi shown as Crown Allotment 12, Section 3B on Original Plan No. 119857 lodged in the Central Plan Office. — (L11-3445)

This Order is effective from the date on which it is published in the Government Gazette. Dated 14 December 1999.

Responsible Minister
SHERRYL GARBUTT
Minister