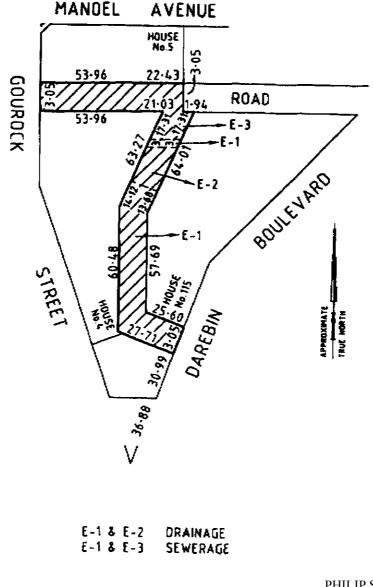

# DAREBIN CITY COUNCIL Road Discontinuance

Under Section 206 and Schedule 10, Clause 3 of the **Local Government Act 1989** the Darebin City Council at its Ordinary meeting held on 17 April 2000, formed the opinion that the road shown hatched on the plan below is not reasonably required as a road for public use and has resolved to discontinue the road and to sell the land from the road by private treaty subject to any right, power or interest held in the road by the Melbourne Water Corporation (Yarra Valley Water Ltd) in respect to the sections shown as E-1 & E-3 on the plan and the Darebin City Council in respect to the sections shown as E-1 & E-2 on the plan in connection with any sewers, drains, pipes, wires or cables under the control of those authorities in or near the road.

PHILIP SHANAHAN Chief Executive Officer