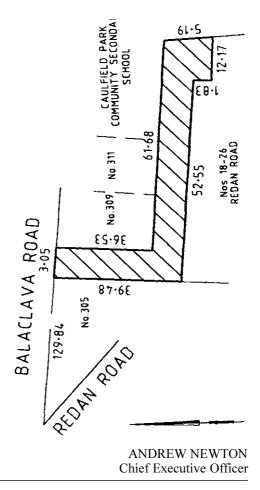

# GLEN EIRA CITY COUNCIL Road Discontinuance

Pursuant to section 206 and schedule 10, clause 3 of the **Local Government Act 1989**, the Glen Eira City Council, has formed the opinion that the road at the rear of 305 to 317 Balaclava Road and 18 to 26 Redan Road and adjacent to 305 Balaclava Road, Caulfield North, and shown by hatching on the plan below, is not reasonably required as a road for public use and has resolved to discontinue the road and to sell the land from the road.

Victoria Government Gazette