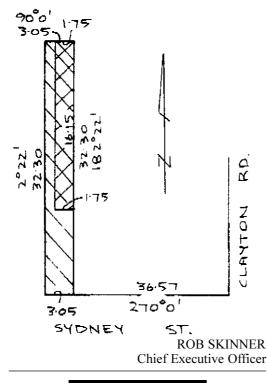

### KINGSTON CITY COUNCIL Road Discontinuance

Pursuant to section 206 and schedule 10, clause 3 of the **Local Government Act 1989**, the Kingston City Council at its ordinary meeting held on 27 November 2000, formed the opinion that the road at the rear of 423 & 425 Clayton Road and Adjacent 19 Sydney Street, Clayton South and shown by both hatching and cross-hatching on the plan below, is not reasonably required as a road for public use and resolved to discontinue the road and to sell the land from the road by Private Treaty to abutting property owners.

The section of road shown cross-hatched is to be sold subject to the right, power or interest held by South East Water Ltd. in the road in connection with any sewers, drains, or pipes under the control of that authority in or near the road.