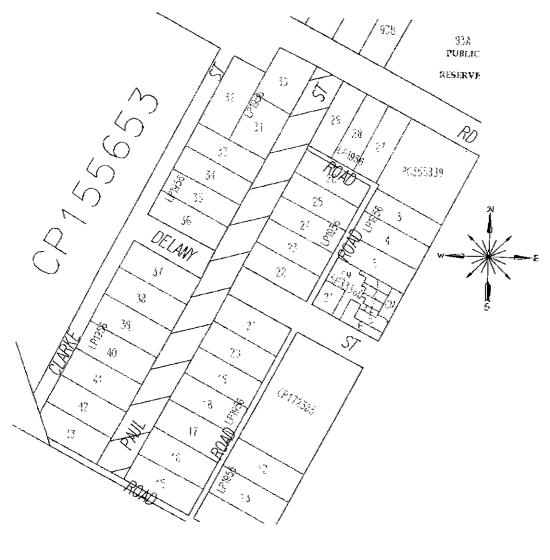

# MILDURA RURAL CITY COUNCIL

Road Discontinuance Under Section 207D of the **Local Government Act 1989**, the Mildura Rural City Council by Council's delegate on 17 July 2000 formed the opinion that the road status on Certificate of Title Vol 9028, Fol 392 shown on the plan is not required as a road for public use and is to be removed.

LEONIE BURROWS Chief Executive Officer