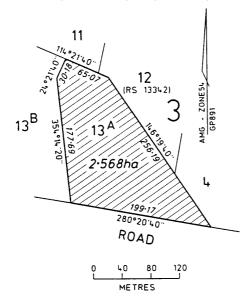

N DOYE Clerk of the Executive Council

## Crown Land (Reserves) Act 1978

TEMPORARY RESERVATION OF CROWN LANDS

The Governor in Council under section 4(1) of the **Crown Land (Reserves) Act 1978** temporarily reserves the following Crown lands which in his opinion are required for the purposes mentioned:—

# MUNICIPAL DISTRICT OF THE RURAL CITY OF ARARAT

ARARAT — Conservation of an area of natural interest, 3.636 hectares, being Crown Allotment 70C, Section 3A, Parish of Ararat as indicated by hatching on plan hereunder. (A149[27]) — (P103349)



# METRES MUNICIPAL DISTRICT OF THE CITY OF BALLARAT

DOWLING FOREST — Management of Wildlife, 2.568 hectares, being Crown Allotment 13A, Section 3, Parish of Dowling Forest as indicated by hatching on plan hereunder. (Parish 2542) — (Rs 13342).



MUNICIPAL DISTRICT OF THE SURF COAST SHIRE COUNCIL

LORNE — Police purposes, 963 square metres, being Crown Allotment 2J, No Section, Township of Lorne, Parish of Lorne as shown on

Original Plan No. 121283 lodged in the Central Plan Office. — (0511829).

# MUNICIPAL DISTRICT OF THE HORSHAM RURAL CITY COUNCIL

NURRABIEL — Management of Wildlife and Preservation of Wildlife Habitat, 65 hectares, more or less, being Crown Allotment 2A, No Section, Township of Nurrabiel, Parish of Nurrabiel as indicated by hatching on plan hereunder. (N103[5]) — (Rs 35104).



# MUNICIPAL DISTRICT OF THE HINDMARSH SHIRE COUNCIL

WATCHEGATCHECA — Management of Wildlife and Preservation of Wildlife Habitat, 16.50 hectares, more or less, being Crown Allotment 2001, Parish of Watchegatcheca as indicated by hatc