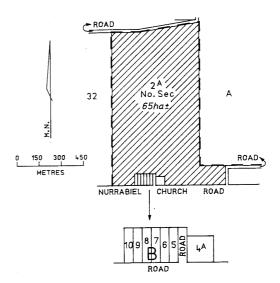

UNICIPAL DISTRICT OF THE CITY OF BALLARAT

DOWLING FOREST — Management of Wildlife, 2.568 hectares, being Crown Allotment 13A, Section 3, Parish of Dowling Forest as indicated by hatching on plan hereunder. (Parish 2542) — (Rs 13342).



MUNICIPAL DISTRICT OF THE SURF COAST SHIRE COUNCIL

LORNE — Police purposes, 963 square metres, being Crown Allotment 2J, No Section, Township of Lorne, Parish of Lorne as shown on

Original Plan No. 121283 lodged in the Central Plan Office. — (0511829).

# MUNICIPAL DISTRICT OF THE HORSHAM RURAL CITY COUNCIL

NURRABIEL — Management of Wildlife and Preservation of Wildlife Habitat, 65 hectares, more or less, being Crown Allotment 2A, No Section, Township of Nurrabiel, Parish of Nurrabiel as indicated by hatching on plan hereunder. (N103[5]) — (Rs 35104).



# MUNICIPAL DISTRICT OF THE HINDMARSH SHIRE COUNCIL

WATCHEGATCHECA — Management of Wildlife and Preservation of Wildlife Habitat, 16.50 hectares, more or less, being Crown Allotment 2001, Parish of Watchegatcheca as indicated by hatching on plan hereunder. (W329[4]) — (Rs 35103).



# MUNICIPAL DISTRICT OF THE SOUTHERN GRAMPIANS SHIRE COUNCIL

YATCHAW EAST — Management of Wildlife and Preservation of Wildlife Habitat, 56.97 hectares, being Crown Allotment 3A, Section 2, Parish of Yatchaw East as shown on Certified Plan No. 107281 lodged in the Central Plan Office. — (Rs 12179).

This Order is effective from the date on which it is published in the Government Gazette.

Dated 16 October 2001 Responsible Minister SHERRYL GARBUTT Minister for Environment and Conservation

HELEN DOYE
Clerk o