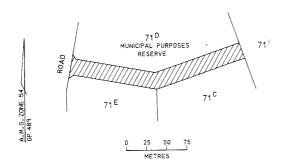

ister SHERRYL GARBUTT Minister for Environment and Conservation

HELEN DOYE Clerk of the Executive Council

### Land Act 1958

#### CLOSURE OF UNUSED ROADS

The Governor in Council under section 349 of the **Land Act 1958** and with the concurrence in writing of the municipalities in which the roads are situated and the owners of land adjoining those roads closes the following unused roads:—

# MUNICIPAL DISTRICT OF THE PYRENEES SHIRE COUNCIL

LANDSBOROUGH — The roads in the Parish of Landsborough shown as Crown Allotments 2001 and 2002, No Section on Original Plan No. 121508 lodged in the Central Plan Office. — (06/L6-10570).

# MUNICIPAL DISTRICT OF THE SURFCOAST SHIRE COUNCIL

MIRNEE — The road in the Parish of Mirnee as indicated by hatching on plan hereunder. (M118[3]) — (05/12061).



# MUNICIPAL DISTRICT OF THE MACEDON RANGES SHIRE COUNCIL

MONEGEETTA — The road in the Parish of Monegeetta shown as Crown Allotment 26F, Section C on Original Plan No. 121476 lodged in the Central Plan Office.— (07/3430).

# MUNICIPAL DISTRICT OF THE CORANGAMITE SHIRE COUNCIL

TIMBOON — The road in the Parish of Timboon shown as Crown Allotment 74M on Original Plan No. 121463 lodged in the Central Plan Office. — (05/98-1046).

# MUNICIPAL DISTRICT OF THE MITCHELL SHIRE COUNCIL

TOOBORAC — The roads in the Parish of Tooborac being Crown Allotments 2001 and 2002, Section B, as indicated by hatching on plan hereunder. (T91[7]) — (P182633).



TRAAWOOL — The road in the Parish of Traawool, being Crown Allotment 2001, as indicated by hatching on plan hereunder. (Parish 3645) — (P180785).