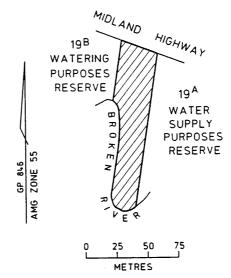

Recreation Reserve Incorporated" constituted by Order in Council of 1 December, 1998 (vide Government Gazette of 3 December, 1998 – page 2960) [Rs 72].

This Order is effective from the date on which it is published in the Government Gazette.

Dated 16 October 2001 Responsible Minister SHERRYL GARBUTT Minister for Environment and Conservation

HELEN DOYE Clerk of the Executive Council

#### Land Act 1958

### CLOSURE OF UNUSED ROADS

The Governor in Council under section 349 of the **Land Act 1958** and with the concurrence in writing of the municipalities in which the roads are situated closes the following unused roads:

# MUNICIPAL DISTRICT OF THE DELATITE SHIRE COUNCIL

GOORAMBAT — The road in the Parish of Goorambat as indicated by hatching on plan hereunder. (G173[3]) — (P161351).



# MUNICIPAL DISTRICT OF THE NORTHERN GRAMPIANS SHIRE COUNCIL

STAWELL — The roads in the Parish of Stawell as indicated by hatching on plan hereunder.(Parish 3499[2]) — (02/7914).



This Order is effective from the date on which it is published in the Government Gazette.

Dated 16 October 2001 Responsible Minister SHERRYL GARBUTT Minister for Environment and Conservation

HELEN DOYE Clerk of the Executive Council

### Land Act 1958

#### CLOSURE OF UNUSED ROADS

The Governor in Council under section 349 of the **Land Act 1958** and with the concurrence in writing of the municipalities in which the roads are situated and the owners of land adjoining those roads closes the following unused roads:—

# MUNICIPAL DISTRICT OF THE PYRENEES SHIRE COUNCIL

LANDSBOROUGH — The roads in the Parish