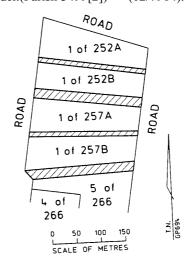

the date on which it is published in the Government Gazette.

Dated 16 October 2001 Responsible Minister SHERRYL GARBUTT Minister for Environment and Conservation

HELEN DOYE Clerk of the Executive Council

#### Land Act 1958

### CLOSURE OF UNUSED ROADS

The Governor in Council under section 349 of the **Land Act 1958** and with the concurrence in writing of the municipalities in which the roads are situated closes the following unused roads:

# MUNICIPAL DISTRICT OF THE DELATITE SHIRE COUNCIL

GOORAMBAT — The road in the Parish of Goorambat as indicated by hatching on plan hereunder. (G173[3]) — (P161351).



# MUNICIPAL DISTRICT OF THE NORTHERN GRAMPIANS SHIRE COUNCIL

STAWELL — The roads in the Parish of Stawell as indicated by hatching on plan hereunder.(Parish 3499[2]) — (02/7914).



This Order is effective from the date on which it is published in the Government Gazette.

Dated 16 October 2001 Responsible Minister SHERRYL GARBUTT Minister for Environment and Conservation

HELEN DOYE Clerk of the Executive Council

### Land Act 1958

#### CLOSURE OF UNUSED ROADS

The Governor in Council under section 349 of the **Land Act 1958** and with the concurrence in writing of the municipalities in which the roads are situated and the owners of land adjoining those roads closes the following unused roads:—

# MUNICIPAL DISTRICT OF THE PYRENEES SHIRE COUNCIL

LANDSBOROUGH — The roads in the Parish of Landsborough shown as Crown Allotments 2001 and 2002, No Section on Original Plan No. 121508 lodged in the Central Plan Office. — (06/L6-10570).

# MUNICIPAL DISTRICT OF THE SURFCO