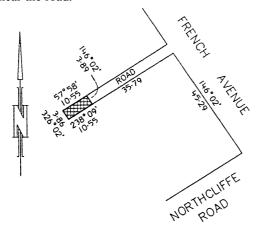

#### Road Discontinuance

Pursuant to Section 206 and Schedule 10, Clause 3 of the **Local Government Act 1989**, the Kingston City Council has formed the opinion that the section of road at the rear of 25 Northcliffe Road, Edithvale, and shown by cross-hatching on the plan below, is not reasonably

required as a road for public use and resolved to discontinue the road and to sell the land from the road by Private Treaty to the abutting property owner

The section of road is to be sold subject to the right, power or interest held by South East Water Limited and the City of Kingston in the road in connection with any sewers, drains or pipes, under the control of those authorities in or near the road.