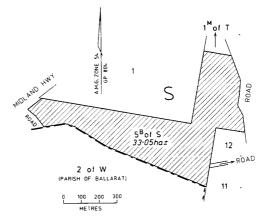

Dated at Melbourne, 16 October 2001

CATHY VANDERFEEN Manager, Estate Management State Trustees Limited Department of Treasury and Finance SALE OF CROWN LAND BY PUBLIC AUCTION

**Date of Auction:** 3 November 2001 at 11.00 a.m. on site.

Reference: 2000-01125.

Address of Property: 36 Victoria Street, Ballarat East

**Crown Description:** Crown Allotment 4A, Section O<sup>1</sup>, Township of Ballarat East.

Terms of Sale: Deposit 10%, Balance 60 days.

**Area:** 488m<sup>2</sup>.

Officer Co-ordinating Sale: Garry McKenzie, Garry McKenzie & Associates Pty Ltd., 1st Floor, City Centre Arcade, 315 Sturt Street, Ballarat, Vic. 3350.

**Selling Agent:** Ballarat Real Estate, corner Sturt & Doveton Streets, Ballarat, Vic. 3550.