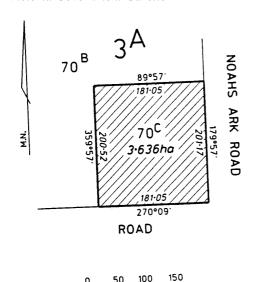

Nindoo as a site for a State School. — (Rs 14257)

This Order is effective from the date on which it is published in the Government Gazette.

Dated 16 October 2001 Responsible Minister SHERRYL GARBUTT Minister for Environment and Conservation

HELEN DOYE Clerk of the Executive Council

## Crown Land (Reserves) Act 1978

TEMPORARY RESERVATION OF CROWN LANDS

The Governor in Council under section 4(1) of the **Crown Land (Reserves) Act 1978** temporarily reserves the following Crown lands which in his opinion are required for the purposes mentioned:—

# MUNICIPAL DISTRICT OF THE RURAL CITY OF ARARAT

ARARAT — Conservation of an area of natural interest, 3.636 hectares, being Crown Allotment 70C, Section 3A, Parish of Ararat as indicated by hatching on plan hereunder. (A149[27]) — (P103349)



# METRES MUNICIPAL DISTRICT OF THE CITY OF BALLARAT

DOWLING FOREST — Management of Wildlife, 2.568 hectares, being Crown Allotment 13A, Section 3, Parish of Dowling Forest as indicated by hatching on plan hereunder. (Parish 2542) — (Rs 13342).



MUNICIPAL DISTRICT OF THE SURF COAST SHIRE COUNCIL

LORNE — Police purposes, 963 square metres, being Crown Allotment 2J, No Section, Township of Lorne, Parish of Lorne as shown on

Original Plan No. 121283 lodged in the Central Plan Office. — (0511829).

# MUNICIPAL DISTRICT OF THE HORSHAM RURAL CITY COUNCIL

NURRABIEL — Management of Wildlife and Preservation of Wildlife Habitat, 65 hectares, more or less, being Crown Allotment 2A, No Section, Township of Nurrabiel, Parish of Nurrabiel as indicated by hatching on plan hereunder. (N103[5]) — (