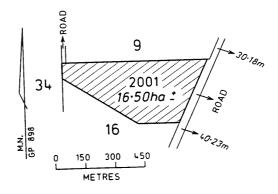

CIL

LORNE — Police purposes, 963 square metres, being Crown Allotment 2J, No Section, Township of Lorne, Parish of Lorne as shown on

Original Plan No. 121283 lodged in the Central Plan Office. — (0511829).

# MUNICIPAL DISTRICT OF THE HORSHAM RURAL CITY COUNCIL

NURRABIEL — Management of Wildlife and Preservation of Wildlife Habitat, 65 hectares, more or less, being Crown Allotment 2A, No Section, Township of Nurrabiel, Parish of Nurrabiel as indicated by hatching on plan hereunder. (N103[5]) — (Rs 35104).



# MUNICIPAL DISTRICT OF THE HINDMARSH SHIRE COUNCIL

WATCHEGATCHECA — Management of Wildlife and Preservation of Wildlife Habitat, 16.50 hectares, more or less, being Crown Allotment 2001, Parish of Watchegatcheca as indicated by hatching on plan hereunder. (W329[4]) — (Rs 35103).



# MUNICIPAL DISTRICT OF THE SOUTHERN GRAMPIANS SHIRE COUNCIL

YATCHAW EAST — Management of Wildlife and Preservation of Wildlife Habitat, 56.97 hectares, being Crown Allotment 3A, Section 2, Parish of Yatchaw East as shown on Certified Plan No. 107281 lodged in the Central Plan Office. — (Rs 12179).

This Order is effective from the date on which it is published in the Government Gazette.

Dated 16 October 2001 Responsible Minister SHERRYL GARBUTT Minister for Environment and Conservation

HELEN DOYE
Clerk of the Executive Council

### Crown Land (Reserves) Act 1978

DISSOLUTION OF INCORPORATED COMMITTEES OF MANAGEMENT

The Governor in Council under section 14A(7) of the **Crown Land (Reserves) Act 1978** dissolves the:—

"Apollo Bay Foreshore Reserve Committee of Management Incorporated