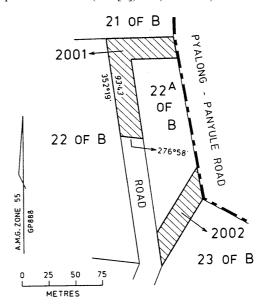

ISTRICT OF THE SURFCOAST SHIRE COUNCIL

MIRNEE — The road in the Parish of Mirnee as indicated by hatching on plan hereunder. (M118[3]) — (05/12061).



# MUNICIPAL DISTRICT OF THE MACEDON RANGES SHIRE COUNCIL

MONEGEETTA — The road in the Parish of Monegeetta shown as Crown Allotment 26F, Section C on Original Plan No. 121476 lodged in the Central Plan Office.— (07/3430).

# MUNICIPAL DISTRICT OF THE CORANGAMITE SHIRE COUNCIL

TIMBOON — The road in the Parish of Timboon shown as Crown Allotment 74M on Original Plan No. 121463 lodged in the Central Plan Office. — (05/98-1046).

# MUNICIPAL DISTRICT OF THE MITCHELL SHIRE COUNCIL

TOOBORAC — The roads in the Parish of Tooborac being Crown Allotments 2001 and 2002, Section B, as indicated by hatching on plan hereunder. (T91[7]) — (P182633).



TRAAWOOL — The road in the Parish of Traawool, being Crown Allotment 2001, as indicated by hatching on plan hereunder. (Parish 3645) — (P180785).



This Order is effective from the date on which it is published in the Government Gazette.

Dated 16 October 2001 Responsible Minister SHERRYL GARBUTT Minister for Environment and Conservation

HELEN DOYE Clerk of the Executive Council

#### **Forests Act 1958**

# EXCHANGE OF RESERVED FOREST FOR CROWN LAND

The Governor in Council under section 49(1) of the **Forests Act 1958** authorises, in exchange for the Crown land described in the Dedication Schedule hereunder, the excision of the lands described in the Excision Schedule hereunder from reserved forest.

### **DEDICATION SCHEDULE**

An area of 155.26 hectares, more or less, of Crown lan