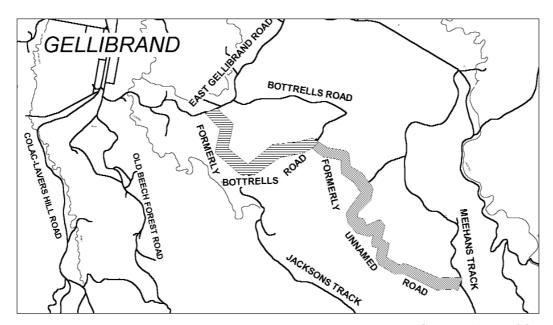

#### COLAC OTWAY SHIRE

Renaming of part of Bottrells Road and Naming an Unnamed Road Gellibrand as "Old Lardner Track" Gellibrand

Notice is hereby given that the Colac Otway Shire on 26 September 2001 resolved (in part):—That Council, having considered submissions received, resolves:

- (a) the initial section of Bottrells Road, extending south east from Gellibrand East Road to the junction of Jacksons Track be renamed as "Old Lardner Track";
- (b) the portion of Bottrells Road extending easterly from the junction of Jacksons Track to the junction of an unnamed road and Bottrells Road be renamed as "Old Lardner Track";
- (c) the unnamed road extending south east from the junction of Bottrells Road as far as Meehans Track be named "Old Lardner Track".

in accordance with the provisions of Clause 5, Schedule 10 of the Local Government Act 1989.

This name was assigned after a process of public consultation in accordance with the provisions of the Local Government Act 1989.

The name shall take effect from the date of publication of this notice.

A plan showing the location of the road is shown below.

#### ROAD TO BE NAMED OLD LARDNERS TRACK

GLENN PATTERSON Chief Executive Officer