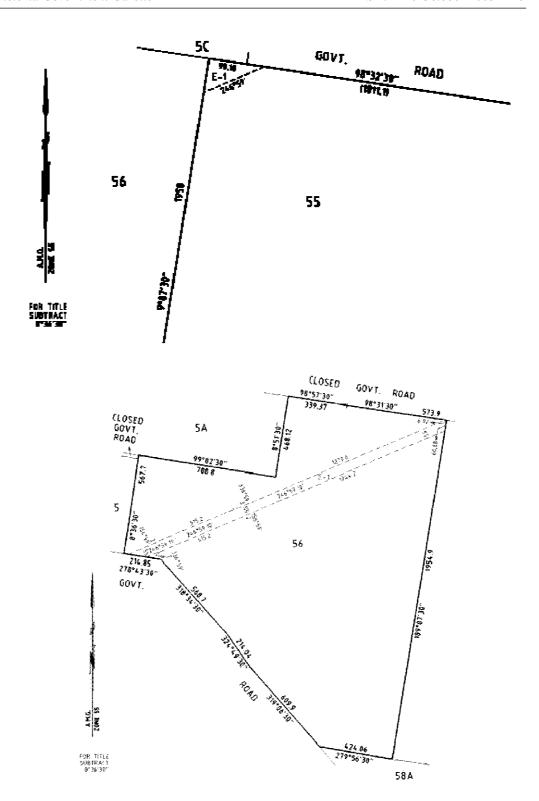

Published with the authority of Basslink Pty Limited, ACN 090 996 231 of Level 12, 356 Collins Street, Melbourne, Victoria 3000.

The easement being acquired by Basslink Pty Limited is referred to on the attached plan(s) as E-1 to E-2.

Published with the authority of Basslink Pty Limited, ACN 090 996 231 of Level 12, 356 Collins Street, Melbourne, Victoria 3000.

The easement being acquired by Basslink Pty Limited is referred to on the attached plan as E-1 to E-2.