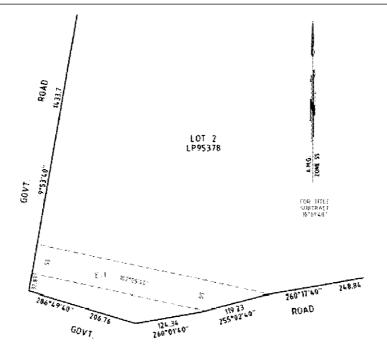

# Notice of Acquisition

Compulsory Acquisition of Interest in Land

Basslink Pty Limited ("the Authority") declares that by this notice it acquires the following interest in the land described as

| Stradbroke              | Vol 8949, Folio 456  | Crown Allotment 19B, Section A,<br>Lot 2, LP95378                                  |
|-------------------------|----------------------|------------------------------------------------------------------------------------|
| Stradbroke              | Vol 6671, Folio 112  | Crown Allotment 26, Section A                                                      |
| Stradbroke              | Vol 6018, Folio 459  | Crown Allotment 30, Section A                                                      |
| Stradbroke              | Vol 7413, Folio 465  | Crown Allotments 32 & 32A<br>Section A                                             |
| Stradbroke              | Vol 10344, Folio 849 | Lot 1, PS 340419N                                                                  |
| Stradbroke              | Vol 10153, Folio 840 | Lot 1, PS323820J                                                                   |
| Willung &<br>Stradbroke | Vol 5059, Folio 726  | Crown Allotments 1J & 1K (Willung) & Crown Allotment 4B, Section B (Stradbroke)    |
| Willung                 | Vol 8269, Folio 368  | Crown Allotment 12L,                                                               |
| Willung                 | Vol 8780, Folio 552  | Crown Allotment 12G                                                                |
| Rosedale                | Vol 4148, Folio 505  | Crown Allotment 311                                                                |
| Rosedale                | Vol 3888, Folio 568  | Crown Allotments 18B & 18E,<br>S Section A                                         |
| Tong Bong               | Vol 6566, Folio 163  | Lots 1 & 2 on TP 433469R<br>(formally known as Crown Allotments<br>50B (PT) & 51A) |
| Tong Bong               | Vol 5995, Folio 986  | Crown Allotment 50A                                                                |
| Tong Bong               | Vol 10407, Folio 859 | Crown Allotment 50D                                                                |
| Tong Bong               | Vol 5866, Folio 039  | Crown Allotment 50                                                                 |
| Tong Bong               | Vol 8560, Folio 727  | Crown Allotment 5C                                                                 |
| Tong Bong               | Vol 8876, Folio 234  | Crown Allotment 55                                                                 |
| Tong Bong               | Vol 5316, Fol 036    | Crown Allotment 56                                                                 |
| Loy Yang                | Vol 2937, Folio 348  | Crown Allotment 12H                                                                |
| Loy Yang                | Vol 7697, Folio 131  | Crown Allotment 16F, Section A                                                     |
| Loy Yang                | Vol 4138, Folio 532  | Crown Allotment 16E, Section A                                                     |
|                         |                      |                                                                                    |

The Interest acquired over the land described above is an "easement" as defined by section 86(3) of the **Electricity Industry Act 2000** (Vic), exercisable by the Authority for the purposes of erecting or laying power lines (or both) and maintaining power lines.