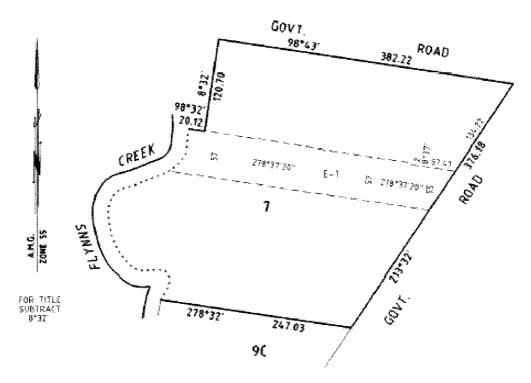

# Notice of Acquisition

Compulsory Acquisition of Interest in Land

Basslink Pty Limited ("the Authority") declares that by this notice it acquires the following interest in the land described as

Stradbroke

Vol 6588, Folio 475

Crown Allotment 26B, SEC B

The Interest acquired over the land described above is an "easement" as defined by section 86(3) of the **Electricity Industry Act 2000** (Vic), exercisable by the Authority for the purposes of erecting or laying power lines (or both) and maintaining power lines.

Published with the authority of Basslink Pty Limited, ACN 090 996 231 of Level 12, 356 Collins Street, Melbourne, Victoria 3000.

The easement being acquired by Basslink Pty Limited is referred to on the attached plan as E-1 to E-2.