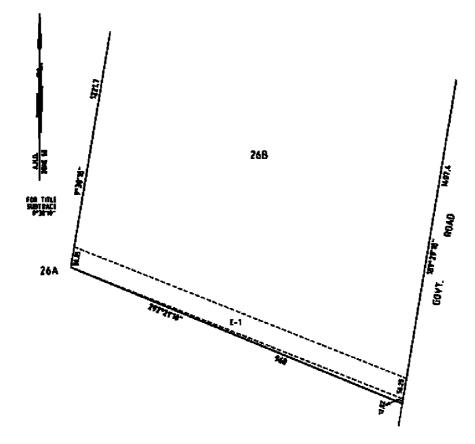

# Notice of Acquisition

Compulsory Acquisition of Interest in Land

Basslink Pty Limited ("the Authority") declares that by this notice it acquires the following interest in the land described as

Stradbroke

Vol 9449, Folio 620

Crown Allotment 15B, SEC B

The Interest acquired over the land described above is an "easement" as defined by section 86(3) of the **Electricity Industry Act 2000** (Vic), exercisable by the Authority for the purposes of erecting or laying power lines (or both) and maintaining power lines.

Published with the authority of Basslink Pty Limited, ACN 090 996 231 of Level 12, 356 Collins Street, Melbourne, Victoria 3000.

The easement being acquired by Basslink Pty Limited is referred to on the attached plan as E-1 to E-2.