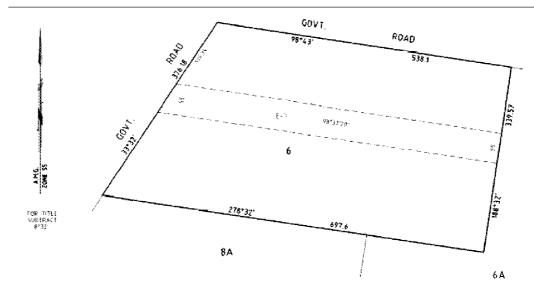

# Compulsory Acquisition of Interest in Land

Basslink Pty Limited ("the Authority") declares that by this notice it acquires the following interest in the land described as

| Tong Bong | Vol 2937, Folio 347 | Crown Allotment 6A |
|-----------|---------------------|--------------------|
| Tong Bong | Vol 6961, Folio 143 | Crown Allotment 6  |
| Tong Bong | Vol 7336, Folio 011 | Crown Allotment 7  |

The Interest acquired over the land described above is an "easement" as defined by section 86(3) of the **Electricity Industry Act 2000** (Vic), exercisable by the Authority for the purposes of erecting or laying power lines (or both) and maintaining power lines.

Published with the authority of Basslink Pty Limited, ACN 090 996 231 of Level 12, 356 Collins Street, Melbourne, Victoria 3000.

Dated 20 October 2003

For and of behalf of Basslink Pty Limited MEG O'KEEFE Legal Counsel Basslink Pty Limited.