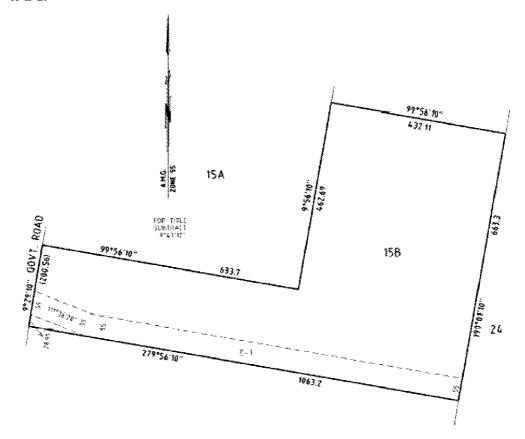

# Notice of Acquisition

Compulsory Acquisition of Interest in Land

Basslink Pty Limited ("the Authority") declares that by this notice it acquires the following interest in the land described as

Stradbroke

Vol 10022, Folio 450

Crown Allotments 17 (part) & 24 (part), SEC B, PC174352W

The Interest acquired over the land described above is an "easement" as defined by section 86(3) of the **Electricity Industry Act 2000** (Vic), exercisable by the Authority for the purposes of erecting or laying power lines (or both) and maintaining power lines.

Published with the authority of Basslink Pty Limited, ACN 090 996 231 of Level 12, 356 Collins Street, Melbourne, Victoria 3000.

The easement being acquired by Basslink Pty Limited is referred to on the attached plan as E-1 to E-2.