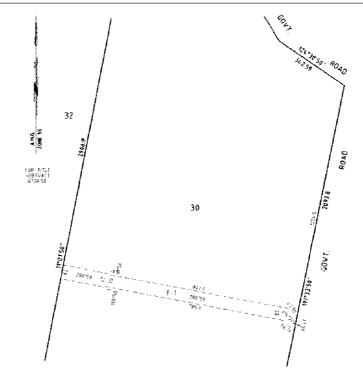

# Notice of Acquisition

Compulsory Acquisition of Interest in Land

Basslink Pty Limited ("the Authority") declares that by this notice it acquires the following interest in the land described as

| Stradbroke              | Vol 8949, Folio 456  | Crown Allotment 19B, Section A,<br>Lot 2, LP95378                                  |
|-------------------------|----------------------|------------------------------------------------------------------------------------|
| Stradbroke              | Vol 6671, Folio 112  | Crown Allotment 26, Section A                                                      |
| Stradbroke              | Vol 6018, Folio 459  | Crown Allotment 30, Section A                                                      |
| Stradbroke              | Vol 7413, Folio 465  | Crown Allotments 32 & 32A<br>Section A                                             |
| Stradbroke              | Vol 10344, Folio 849 | Lot 1, PS 340419N                                                                  |
| Stradbroke              | Vol 10153, Folio 840 | Lot 1, PS323820J                                                                   |
| Willung &<br>Stradbroke | Vol 5059, Folio 726  | Crown Allotments 1J & 1K (Willung) & Crown Allotment 4B, Section B (Stradbroke)    |
| Willung                 | Vol 8269, Folio 368  | Crown Allotment 12L,                                                               |
| Willung                 | Vol 8780, Folio 552  | Crown Allotment 12G                                                                |
| Rosedale                | Vol 4148, Folio 505  | Crown Allotment 311                                                                |
| Rosedale                | Vol 3888, Folio 568  | Crown Allotments 18B & 18E,<br>S Section A                                         |
| Tong Bong               | Vol 6566, Folio 163  | Lots 1 & 2 on TP 433469R<br>(formally known as Crown Allotments<br>50B (PT) & 51A) |
| Tong Bong               | Vol 5995, Folio 986  | Crown Allotment 50A                                                                |
| Tong Bong               | Vol 10407, Folio 859 | Crown Allotment 50D                                                                |
| Tong Bong               | Vol 5866, Folio 039  | Crown Allotment 50                                                                 |
| Tong Bong               | Vol 8560, Folio 727  | Crown Allotment 5C                                                                 |
| Tong Bong               | Vol 8876, Folio 234  | Crown Allotment 55                                                                 |
| Tong Bong               | Vol 5316, Fol 036    | Crown Allotment 56                                                                 |
| Loy Yang                | Vol 2937, Folio 348  | Crown Allotment 12H                                                                |
| Loy Yang                | Vol 7697, Folio 131  | Crown Allotment 16F, Section A                                                     |
| Loy Yang                | Vol 4138, Folio 532  | Crown Allotment 16E, Section A                                                     |
|                         |                      |                                                                                    |

The Interest acquired over the land described above is an "easement" as defined by section 86(3) of the **Electricity Industry Act 2000** (Vic), exercisable by the Authority for the purposes of erecting or laying power lines (or both) and maintaining power lines.