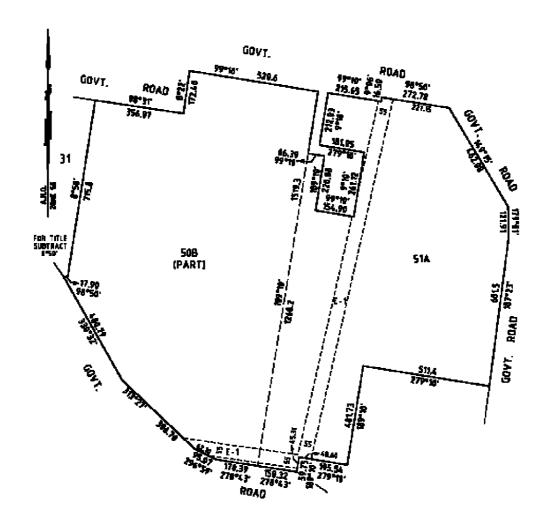

# Notice of Acquisition

Compulsory Acquisition of Interest in Land

Basslink Pty Limited ("the Authority") declares that by this notice it acquires the following interest in the land described as

| Stradbroke              | Vol 8949, Folio 456  | Crown Allotment 19B, Section A,<br>Lot 2, LP95378                                  |
|-------------------------|----------------------|------------------------------------------------------------------------------------|
| Stradbroke              | Vol 6671, Folio 112  | Crown Allotment 26, Section A                                                      |
| Stradbroke              | Vol 6018, Folio 459  | Crown Allotment 30, Section A                                                      |
| Stradbroke              | Vol 7413, Folio 465  | Crown Allotments 32 & 32A<br>Section A                                             |
| Stradbroke              | Vol 10344, Folio 849 | Lot 1, PS 340419N                                                                  |
| Stradbroke              | Vol 10153, Folio 840 | Lot 1, PS323820J                                                                   |
| Willung &<br>Stradbroke | Vol 5059, Folio 726  | Crown Allotments 1J & 1K (Willung) & Crown Allotment 4B, Section B (Stradbroke)    |
| Willung                 | Vol 8269, Folio 368  | Crown Allotment 12L,                                                               |
| Willung                 | Vol 8780, Folio 552  | Crown Allotment 12G                                                                |
| Rosedale                | Vol 4148, Folio 505  | Crown Allotment 311                                                                |
| Rosedale                | Vol 3888, Folio 568  | Crown Allotments 18B & 18E,<br>S Section A                                         |
| Tong Bong               | Vol 6566, Folio 163  | Lots 1 & 2 on TP 433469R<br>(formally known as Crown Allotments<br>50B (PT) & 51A) |
| Tong Bong               | Vol 5995, Folio 986  | Crown Allotment 50A                                                                |
| Tong Bong               | Vol 10407, Folio 859 | Crown Allotment 50D                                                                |
| Tong Bong               | Vol 5866, Folio 039  | Crown Allotment 50                                                                 |
| Tong Bong               | Vol 8560, Folio 727  | Crown Allotment 5C                                                                 |
| Tong Bong               | Vol 8876, Folio 234  | Crown Allotment 55                                                                 |
| Tong Bong               | Vol 5316, Fol 036    | Crown Allotment 56                                                                 |
| Loy Yang                | Vol 2937, Folio 348  | Crown Allotment 12H                                                                |
| Loy Yang                | Vol 7697, Folio 131  | Crown Allotment 16F, Section A                                                     |
| Loy Yang                | Vol 4138, Folio 532  | Crown Allotment 16E, Section A                                                     |
|                         |                      |                                                                                    |