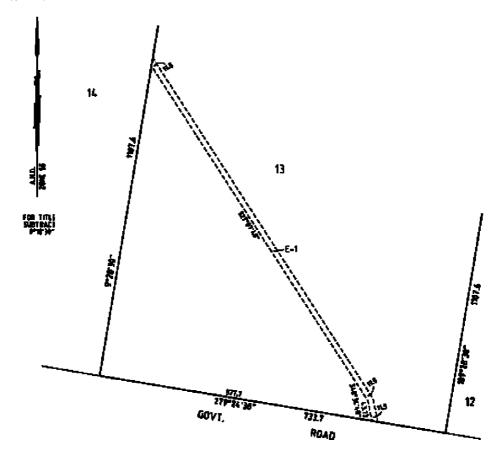

# Compulsory Acquisition of Interest in Land

Basslink Pty Limited ("the Authority") declares that by this notice it acquires the following interest in the land described as

| Tong Bong | Vol 2937, Folio 347 | Crown Allotment 6A |
|-----------|---------------------|--------------------|
| Tong Bong | Vol 6961, Folio 143 | Crown Allotment 6  |
| Tong Bong | Vol 7336, Folio 011 | Crown Allotment 7  |

The Interest acquired over the land described above is an "easement" as defined by section 86(3) of the **Electricity Industry Act 2000** (Vic), exercisable by the Authority for the purposes of erecting or laying power lines (or both) and maintaining power lines.

Published with the authority of Basslink Pty Limited, ACN 090 996 231 of Level 12, 356 Collins Street, Melbourne, Victoria 3000.

Dated 20 October 2003

For and of behalf of Basslink Pty Limited MEG O'KEEFE Legal Counsel Basslink Pty Limited.