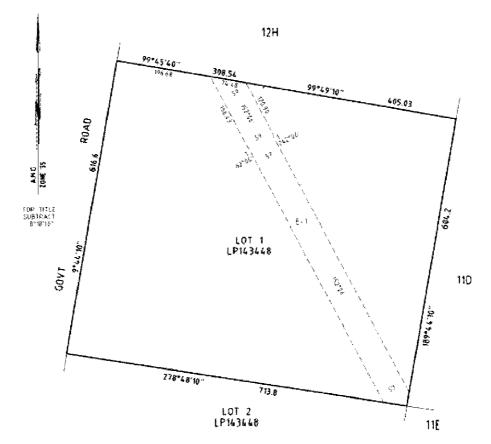

# Notice of Acquisition

Compulsory Acquisition of Interest in Land

Basslink Pty Limited ("the Authority") declares that by this notice it acquires the following interest in the land described as

Loy Yang

Vol 9525 Folio 207

Lot 1, LP 143448

The Interest acquired over the land described above is an "easement" as defined by section 86(3) of the **Electricity Industry Act 2000** (Vic), exercisable by the Authority for the purposes of erecting or laying power lines (or both) and maintaining power lines.

Published with the authority of Basslink Pty Limited, ACN 090 996 231 of Level 12, 356 Collins Street, Melbourne, Victoria 3000.

The easement being acquired by Basslink Pty Limited is referred to on the attached plan as E-1 to E-2.