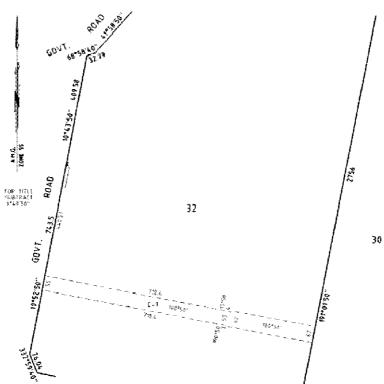

# Notice of Acquisition

Compulsory Acquisition of Interest in Land

Basslink Pty Limited ("the Authority") declares that by this notice it acquires the following interest in the land described as

| Stradbroke              | Vol 8949, Folio 456  | Crown Allotment 19B, Section A,<br>Lot 2, LP95378                                  |
|-------------------------|----------------------|------------------------------------------------------------------------------------|
| Stradbroke              | Vol 6671, Folio 112  | Crown Allotment 26, Section A                                                      |
| Stradbroke              | Vol 6018, Folio 459  | Crown Allotment 30, Section A                                                      |
| Stradbroke              | Vol 7413, Folio 465  | Crown Allotments 32 & 32A<br>Section A                                             |
| Stradbroke              | Vol 10344, Folio 849 | Lot 1, PS 340419N                                                                  |
| Stradbroke              | Vol 10153, Folio 840 | Lot 1, PS323820J                                                                   |
| Willung &<br>Stradbroke | Vol 5059, Folio 726  | Crown Allotments 1J & 1K (Willung) & Crown Allotment 4B, Section B (Stradbroke)    |
| Willung                 | Vol 8269, Folio 368  | Crown Allotment 12L,                                                               |
| Willung                 | Vol 8780, Folio 552  | Crown Allotment 12G                                                                |
| Rosedale                | Vol 4148, Folio 505  | Crown Allotment 311                                                                |
| Rosedale                | Vol 3888, Folio 568  | Crown Allotments 18B & 18E,<br>S Section A                                         |
| Tong Bong               | Vol 6566, Folio 163  | Lots 1 & 2 on TP 433469R<br>(formally known as Crown Allotments<br>50B (PT) & 51A) |
| Tong Bong               | Vol 5995, Folio 986  | Crown Allotment 50A                                                                |
| Tong Bong               | Vol 10407, Folio 859 | Crown Allotment 50D                                                                |
| Tong Bong               | Vol 5866, Folio 039  | Crown Allotment 50                                                                 |
| Tong Bong               | Vol 8560, Folio 727  | Crown Allotment 5C                                                                 |
| Tong Bong               | Vol 8876, Folio 234  | Crown Allotment 55                                                                 |
| Tong Bong               | Vol 5316, Fol 036    | Crown Allotment 56                                                                 |
| Loy Yang                | Vol 2937, Folio 348  | Crown Allotment 12H                                                                |
| Loy Yang                | Vol 7697, Folio 131  | Crown Allotment 16F, Section A                                                     |
| Loy Yang                | Vol 4138, Folio 532  | Crown Allotment 16E, Section A                                                     |
|                         |                      |                                                                                    |

The Interest acquired over the land described above is an "easement" as defined by section 86(3) of the **Electricity Industry Act 2000** (Vic), exercisable by the Authority for the purposes of erecting or laying power lines (or both) and maintaining power lines.