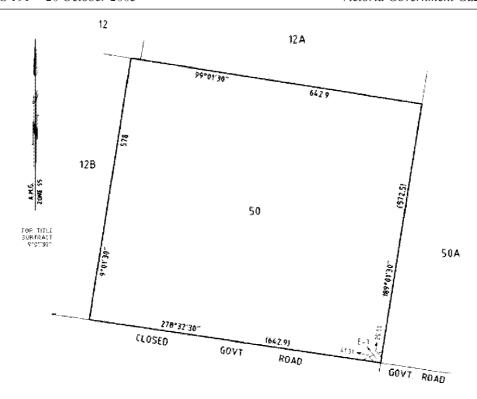

Published with the authority of Basslink Pty Limited, ACN 090 996 231 of Level 12, 356 Collins Street, Melbourne, Victoria 3000.

The easement being acquired by Basslink Pty Limited is referred to on the attached plan(s) as E-1 to E-2.

Published with the authority of Basslink Pty Limited, ACN 090 996 231 of Level 12, 356 Collins Street, Melbourne, Victoria 3000.

The easement being acquired by Basslink Pty Limited is referred to on the attached plan as E-1 to E-2.