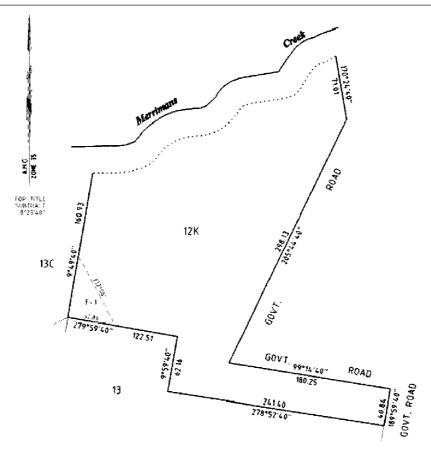

Willung Vol 3611, Folio 106 Crown Allotment 12K, NO SEC Willung Vol 7786, Folio 073 Crown Allotment 13, NO SEC

The Interest acquired over the land described above is an "easement" as defined by section 86(3) of the **Electricity Industry Act 2000** (Vic), exercisable by the Authority for the purposes of erecting or laying power lines (or both) and maintaining power lines.