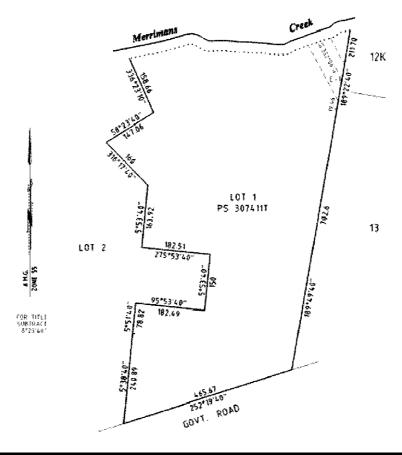

Willung Vol 10073, Folio 497 Lot 1, PS 307411T

Rosedale Vol 7455, folio 167 Crown Allotment 310C, NO SEC

The Interest acquired over the land described above is an "easement" as defined by section 86(3) of the **Electricity Industry Act 2000** (Vic), exercisable by the Authority for the purposes of erecting or laying power lines (or both) and maintaining power lines.

Published with the authority of Basslink Pty Limited, ACN 090 996 231 of Level 12, 356 Collins Street, Melbourne, Victoria 3000.

The easement being acquired by Basslink Pty Limited is referred to on the attached plan(s) as E-1 to E-2.