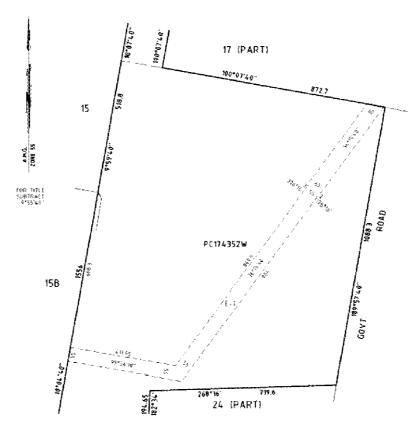

# Notice of Acquisition

Compulsory Acquisition of Interest in Land

Basslink Pty Limited ("the Authority") declares that by this notice it acquires the following interest in the land described as

Stradbroke Vol 10153, Folio 616 Lot 1, PS323305B

Stradbroke Vol 9664, Folio 335 Lot 1 TP599189T (Formally known

as Crown Allotment 17 (Part), SEC B)

The Interest acquired over the land described above is an "easement" as defined by section 86(3) of the **Electricity Industry Act 2000** (Vic), exercisable by the Authority for the purposes of erecting or laying power lines (or both) and maintaining power lines.

Published with the authority of Basslink Pty Limited, ACN 090 996 231 of Level 12, 356 Collins Street, Melbourne, Victoria 3000.

Dated 20 October 2003

For and of behalf of Basslink Pty Limited MEG O'KEEFE Legal Counsel Basslink Pty Limited.