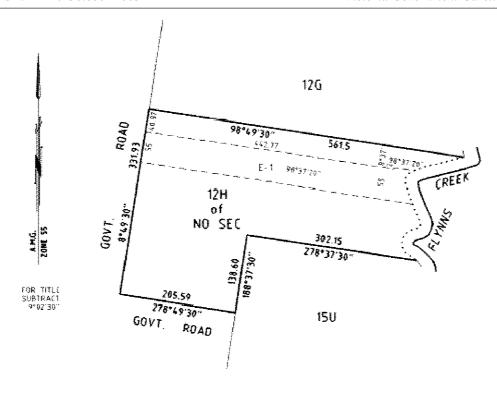

Published with the authority of Basslink Pty Limited, ACN 090 996 231 of Level 12, 356 Collins Street, Melbourne, Victoria 3000.

The easement being acquired by Basslink Pty Limited is referred to on the attached plan(s) as E-1 to E-2.

Published with the authority of Basslink Pty Limited, ACN 090 996 231 of Level 12, 356 Collins Street, Melbourne, Victoria 3000.

The easement being acquired by Basslink Pty Limited is referred to on the attached plan as E-1 to E-2.