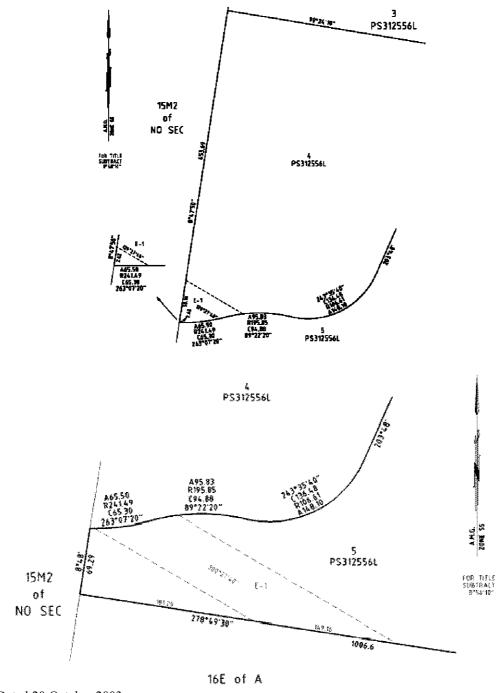

### Notice of Acquisition

Compulsory Acquisition of Interest in Land

Basslink Pty Limited ("the Authority") declares that by this notice it acquires the following interest in the land described as

Loy Yang Vol 10119, Folio 233 Lot 5, PS312556L Loy Yang Vol 10119, Folio 232 Lot 4, PS312556L

The Interest acquired over the land described above is an "easement" as defined by section 86(3) of the **Electricity Industry Act 2000** (Vic), exercisable by the Authority for the purposes of erecting or laying power lines (or both) and maintaining power lines.

Published with the authority of Basslink Pty Limited, ACN 090 996 231 of Level 12, 356 Collins Street, Melbourne, Victoria 3000.

Dated 20 October 2003

For and of behalf of Basslink Pty Limited
MEG O'KEEFE
Legal Counsel
Basslink Pty Limited.