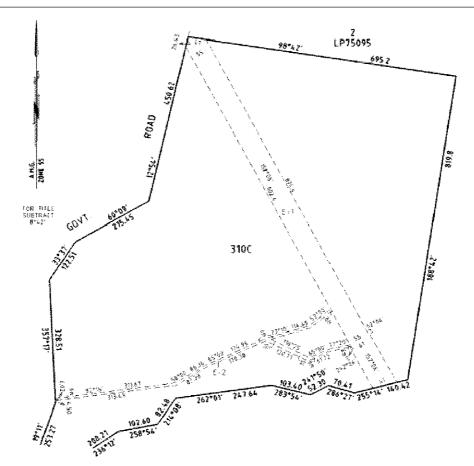

# Notice of Acquisition

Compulsory Acquisition of Interest in Land

Basslink Pty Limited ("the Authority") declares that by this notice it acquires the following interest in the land described as

| Rosedale | Vol 8617, Folio 043 | Lot 2, LP75095 |
|----------|---------------------|----------------|
|          |                     |                |

Willung Vol 3611, Folio 106 Crown Allotment 12K, NO SEC Willung Vol 7786, Folio 073 Crown Allotment 13, NO SEC

The Interest acquired over the land described above is an "easement" as defined by section 86(3) of the **Electricity Industry Act 2000** (Vic), exercisable by the Authority for the purposes of erecting or laying power lines (or both) and maintaining power lines.