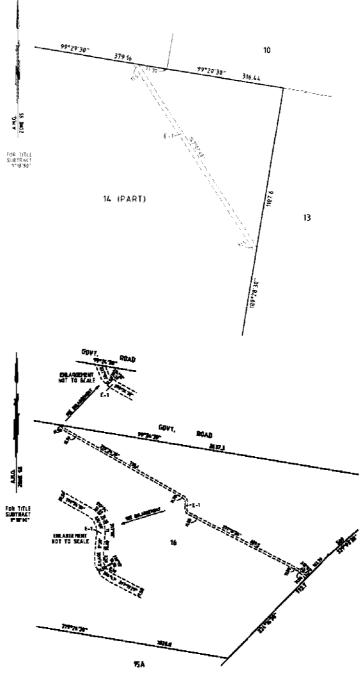

# Compulsory Acquisition of Interest in Land

Basslink Pty Limited ("the Authority") declares that by this notice it acquires the following interest in the land described as

| Tong Bong | Vol 2937, Folio 347 | Crown Allotment 6A |
|-----------|---------------------|--------------------|
| Tong Bong | Vol 6961, Folio 143 | Crown Allotment 6  |
| Tong Bong | Vol 7336, Folio 011 | Crown Allotment 7  |

The Interest acquired over the land described above is an "easement" as defined by section 86(3) of the **Electricity Industry Act 2000** (Vic), exercisable by the Authority for the purposes of erecting or laying power lines (or both) and maintaining power lines.

Published with the authority of Basslink Pty Limited, ACN 090 996 231 of Level 12, 356 Collins Street, Melbourne, Victoria 3000.

Dated 20 October 2003

For and of behalf of Basslink Pty Limited MEG O'KEEFE Legal Counsel Basslink Pty Limited.