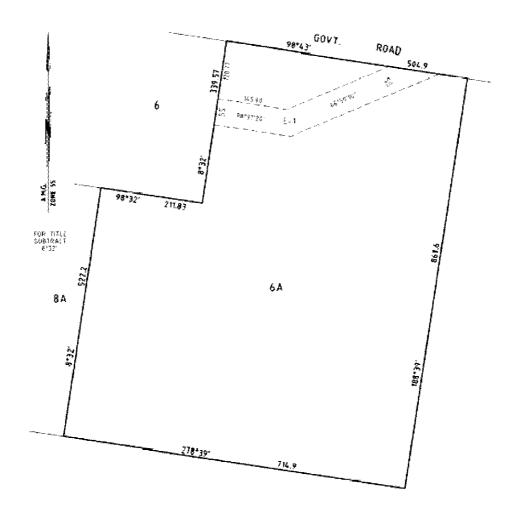

# Compulsory Acquisition of Interest in Land

Basslink Pty Limited ("the Authority") declares that by this notice it acquires the following interest in the land described as

| Tong Bong | Vol 2937, Folio 347 | Crown Allotment 6A |
|-----------|---------------------|--------------------|
| Tong Bong | Vol 6961, Folio 143 | Crown Allotment 6  |
| Tong Bong | Vol 7336, Folio 011 | Crown Allotment 7  |

The Interest acquired over the land described above is an "easement" as defined by section 86(3) of the **Electricity Industry Act 2000** (Vic), exercisable by the Authority for the purposes of erecting or laying power lines (or both) and maintaining power lines.

Published with the authority of Basslink Pty Limited, ACN 090 996 231 of Level 12, 356 Collins Street, Melbourne, Victoria 3000.

Dated 20 October 2003

For and of behalf of Basslink Pty Limited MEG O'KEEFE Legal Counsel Basslink Pty Limited.