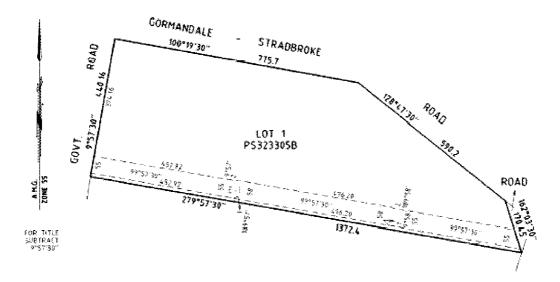

# Notice of Acquisition

Compulsory Acquisition of Interest in Land

Basslink Pty Limited ("the Authority") declares that by this notice it acquires the following interest in the land described as

Stradbroke Vol 10153, Folio 616 Lot 1, PS323305B

Stradbroke Vol 9664, Folio 335 Lot 1 TP599189T (Formally known

as Crown Allotment 17 (Part), SEC B)

The Interest acquired over the land described above is an "easement" as defined by section 86(3) of the **Electricity Industry Act 2000** (Vic), exercisable by the Authority for the purposes of erecting or laying power lines (or both) and maintaining power lines.

Published with the authority of Basslink Pty Limited, ACN 090 996 231 of Level 12, 356 Collins Street, Melbourne, Victoria 3000.

Dated 20 October 2003

For and of behalf of Basslink Pty Limited MEG O'KEEFE Legal Counsel Basslink Pty Limited.