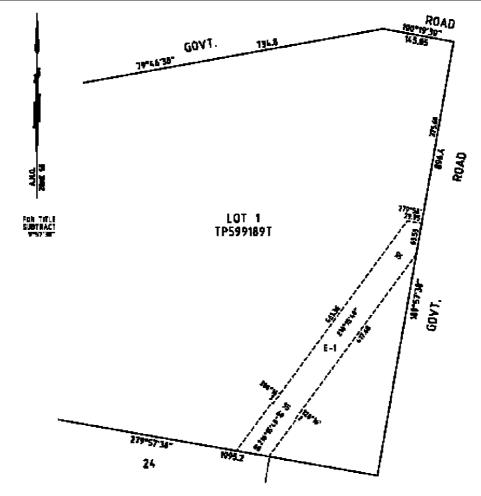

# Notice of Acquisition

Compulsory Acquisition of Interest in Land

Basslink Pty Limited ("the Authority") declares that by this notice it acquires the following interest in the land described as

Stradbroke Vol 10153, Folio 616 Lot 1, PS323305B

Stradbroke Vol 9664, Folio 335 Lot 1 TP599189T (Formally known

as Crown Allotment 17 (Part), SEC B)

The Interest acquired over the land described above is an "easement" as defined by section 86(3) of the **Electricity Industry Act 2000** (Vic), exercisable by the Authority for the purposes of erecting or laying power lines (or both) and maintaining power lines.

Published with the authority of Basslink Pty Limited, ACN 090 996 231 of Level 12, 356 Collins Street, Melbourne, Victoria 3000.

Dated 20 October 2003

For and of behalf of Basslink Pty Limited MEG O'KEEFE Legal Counsel Basslink Pty Limited.