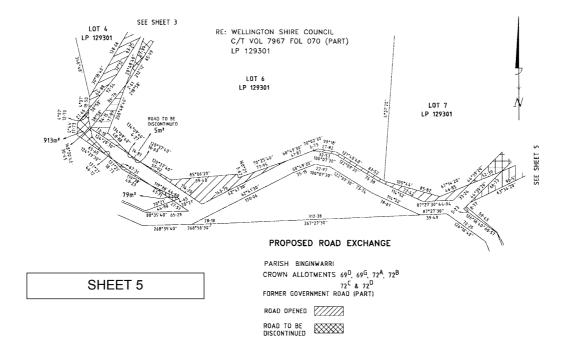

#### WELLINGTON SHIRE COUNCIL

Notice of Rescision

Discontinuance and Opening of Roads Parish of Binginwarri

The Wellington Shire Council at its meeting on 18 November 2003 resolved to rescind the notice of Road Discontinuance of unused public roads and Opening of new roads gazetted under Section 207E of the **Local Government Act 1989** as detailed on page 3057 of 17 December 1998 Victoria Government Gazette and shown on the plan below:

#### Proposed Road Discontinuance and Deviation

Notice is hereby given that the Wellington Shire Council at its meeting on 18 November 2003 having obtained the consent of the Minister for Planning and having considered submissions under Section 223 of the **Local Government Act 1989** ("the Act") resolved pursuant to Clause 2 of Schedule 10 of the Act to deviate the road through Crown Allotments 69D, 69G, 72A, 72B, 72C and 72D, Parish of Binginwarri shown hatched on the plan below and that the road shown cross-hatched on the plan be discontinued and once vested in the Council pursuant to Section 207B of the Act be transferred to the owners of the land through which the road is deviated.