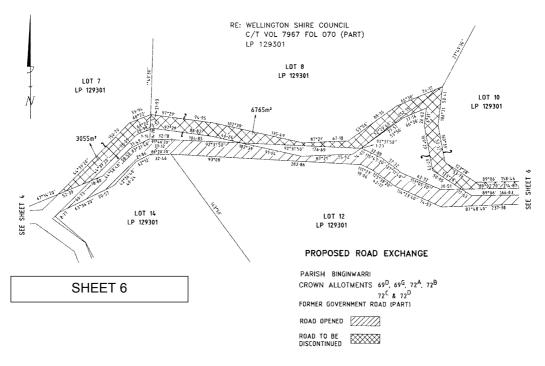

#### WELLINGTON SHIRE COUNCIL

Notice of Rescision

Discontinuance and Opening of Roads Parish of Binginwarri

The Wellington Shire Council at its meeting on 18 November 2003 resolved to rescind the notice of Road Discontinuance of unused public roads and Opening of new roads gazetted under Section 207E of the **Local Government Act 1989** as detailed on page 3057 of 17 December 1998 Victoria Government Gazette and shown on the plan below:

#### Proposed Road Discontinuance and Deviation

Notice is hereby given that the Wellington Shire Council at its meeting on 18 November 2003 having obtained the consent of the Minister for Planning and having considered submissions under Section 223 of the **Local Government Act 1989** ("the Act") resolved pursuant to Clause 2 of Schedule 10 of the Act to deviate the road through Crown Allotments 69D, 69G, 72A, 72B, 72C and 72D, Parish of Binginwarri shown hatched on the plan below and that the road shown cross-hatched on the plan be discontinued and once vested in the Council pursuant to Section 207B of the Act be transferred to the owners of the land through which the road is deviated.