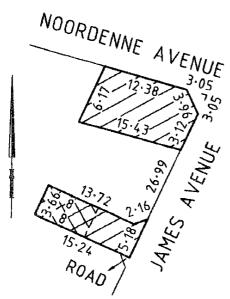

### Road Discontinuance

Pursuant to Section 206 and Schedule 10, Clause 3 of the **Local Government Act 1989**, the Hobsons Bay City Council has formed the opinion that the sections of road adjacent to 54 Noordenne Avenue, Altona, and shown by hatching and cross-hatching on the plan below, are not reasonably required as roads for public use and resolved to discontinue the sections of road and to sell the land from the road by private treaty to the owner of 54 Noordenne Avenue, Altona.

The section of road shown cross-hatched is to be sold subject to the right, power or interest held by the Hobsons Bay City Council in the road in connection with any sewers, drains or pipes under the control of that authority in or near the road.

KENNETH McNAMARA

Chief Executive Officer

road shown on the plan below is not reasonably required as a road for public use and resolved to discontinue the road and to transfer the land from the road to the Council.