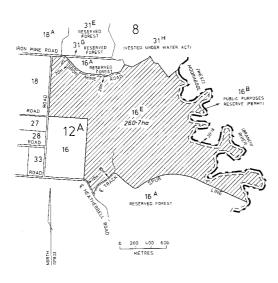

eing Crown Allotment 47L, Parish of Sandhurst as indicated by hatching on the plan hereunder. (GP801)—(P127981).



(l) BEALIBA—26.46 hectares being Crown Allotment 2001, Parish of Bealiba as indicated by hatching on the plan hereunder. (GP909)—(06L6–10596).



#### **EXCISION SCHEDULE**

An area of 1350.509 hectares, more or less, of reserved forest comprising—

(a) OLANGOLAH—17.5 hectares, more or less, in the Parish of Olangolah as indicated by hatching on plan hereunder. (GP839A)—(Rs13771).



(b) CLARKESDALE—240 hectares, more or less, in Section H, Parish of Clarkesdale as indicated by hatching on plan hereunder. (GP440A)—(L3–1390).



(c) LAL LAL—260.7 hectares being Crown Allotment 16E Section 12A, Parish of Lal Lal as indicated by hatching on plan hereunder. (GP832)—(0588–0902).



(d) LANGI-KAL-KAL—822 hectares, more or less, being Allotment 11B, Section D, Parish of Langi-Kal-Kal as indicated by hatching on plan hereunder. (GP715)—(2009188).



(e) WELLSFORD—4.5 hectares, more or less, of land in the Parish of Wellsford as shown outlined red on Plan LEGL./01–12 lodged in the Central Plan Office.—(06L6–4740).

(f) HOLCOMBE—950 square metres being Crown Allotment 2001, Parish of Holcombe as indicated by hatching on plan hereunder. (GP904)—(2006302).



(g) ENFIELD—4.859 hectares being Crown Allotment 2001, Parish of Enfield as shown on Original Plan No. 121572 lodged in the Central Plan Office.—(056712).

Such excisions and dedications to come into effect on the fourteenth day after publication of this Order in the Government Gazette.

Dated 18 November 2003

Respo