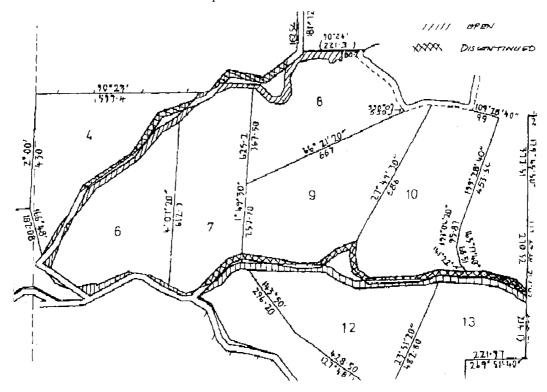

#### WELLINGTON SHIRE COUNCIL

Notice of Rescision

Discontinuance and Opening of Roads Parish of Binginwarri

The Wellington Shire Council at its meeting on 18 November 2003 resolved to rescind the notice of Road Discontinuance of unused public roads and Opening of new roads gazetted under Section 207E of the **Local Government Act 1989** as detailed on page 3057 of 17 December 1998 Victoria Government Gazette and shown on the plan below:

#### Proposed Road Discontinuance and Deviation

Notice is hereby given that the Wellington Shire Council at its meeting on 18 November 2003 having obtained the consent of the Minister for Planning and having considered submissions under Section 223 of the **Local Government Act 1989** ("the Act") resolved pursuant to Clause 2 of Schedule 10 of the Act to deviate the road through Crown Allotments 69D, 69G, 72A, 72B, 72C and 72D, Parish of Binginwarri shown hatched on the plan below and that the road shown cross-hatched on the plan be discontinued and once vested in the Council pursuant to Section 207B of the Act be transferred to the owners of the land through which the road is deviated.

## **OVERALL LAYOUT PLAN**

Dated 19 November 2003