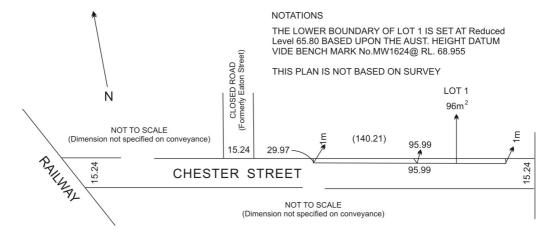

#### MONASH CITY COUNCIL

#### Road Discontinuance

At its meeting on 26 August 2003 and acting under Clause 3 of Schedule 10 to the **Local Government Act 1989**, Monash City Council ("Council"):

- 1. formed the opinion that part of the road being the road known as Chester Street, Oakleigh [which constitutes airspace above the road] described as Lot 1 on the plan below is not reasonably required as a road for public use; and
- 2. resolved to discontinue the road.

DAVID CONRAN Chief Executive Officer