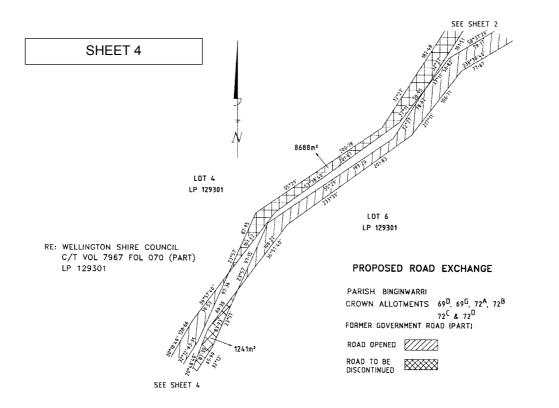

#### WELLINGTON SHIRE COUNCIL

Notice of Rescision

Discontinuance and Opening of Roads Parish of Binginwarri

The Wellington Shire Council at its meeting on 18 November 2003 resolved to rescind the notice of Road Discontinuance of unused public roads and Opening of new roads gazetted under Section 207E of the **Local Government Act 1989** as detailed on page 3057 of 17 December 1998 Victoria Government Gazette and shown on the plan below:

#### Proposed Road Discontinuance and Deviation

Notice is hereby given that the Wellington Shire Council at its meeting on 18 November 2003 having obtained the consent of the Minister for Planning and having considered submissions under Section 223 of the **Local Government Act 1989** ("the Act") resolved pursuant to Clause 2 of Schedule 10 of the Act to deviate the road through Crown Allotments 69D, 69G, 72A, 72B, 72C and 72D, Parish of Binginwarri shown hatched on the plan below and that the road shown cross-hatched on the plan be discontinued and once vested in the Council pursuant to Section 207B of the Act be transferred to the owners of the land through which the road is deviated.

## **OVERALL LAYOUT PLAN**

Dated 19 November 2003