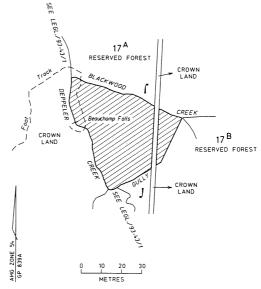

#### Heritage Act 1995

NOTICE OF REGISTRATION

As Executive Director for the purpose of the **Heritage Act 1995**, I give notice under section 46 that the Victorian Heritage Register is amended in that Heritage Register Number 1050 in the category described as a Archaeological place, Heritage place is now described as:

Collins Settlement Site, Point Nepean Road, Sorrento, Mornington Peninsula Shire Council

#### EXTENT:

- 1. All the land and water bounded by: the Point Nepean Road to the south; 100m to the east of the Camerons Bight jetty on the east; the eastern edge of the Sorrento Sailing Club land to the west, and a line 50 metres out from high water mark to the north, as marked L1 on Plan No. H1050 held by the Executive Director.
- All the features known as 'Settlers Graves' as marked F1 on Plan No. H1050 held by the Executive Director.

Dated 20 November 2003

RAY TONKIN Executive Director