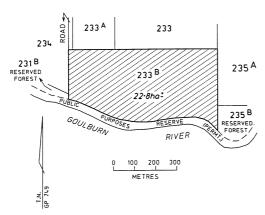

#### Proposed Road Discontinuance and Deviation

Notice is hereby given that the Wellington Shire Council at its meeting on 18 November 2003 having obtained the consent of the Minister for Planning and having considered submissions under Section 223 of the **Local Government Act 1989** ("the Act") resolved pursuant to Clause 2 of Schedule 10 of the Act to deviate the road through Crown Allotments 69D, 69G, 72A, 72B, 72C and 72D, Parish of Binginwarri shown hatched on the plan below and that the road shown cross-hatched on the plan be discontinued and once vested in the Council pursuant to Section 207B of the Act be transferred to the owners of the land through which the road is deviated.

## **OVERALL LAYOUT PLAN**

Dated 19 November 2003