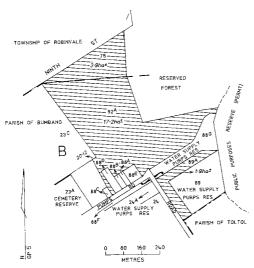

#### WELLINGTON SHIRE COUNCIL

Notice of Rescision

Discontinuance and Opening of Roads Parish of Binginwarri

The Wellington Shire Council at its meeting on 18 November 2003 resolved to rescind the notice of Road Discontinuance of unused public roads and Opening of new roads gazetted under Section 207E of the **Local Government Act 1989** as detailed on page 3057 of 17 December 1998 Victoria Government Gazette and shown on the plan below:

Dated 19 November 2003

LYNDON WEBB Chief Executive Officer