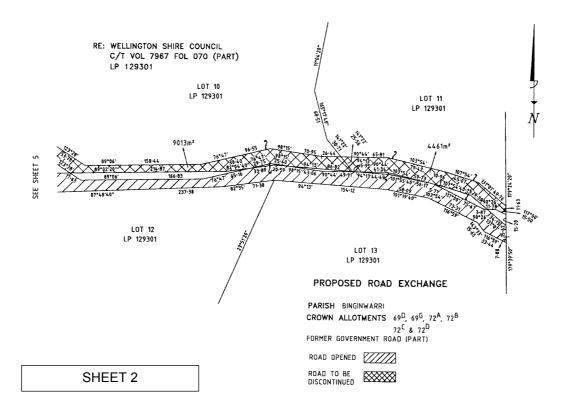

#### WELLINGTON SHIRE COUNCIL

Notice of Rescision

Discontinuance and Opening of Roads Parish of Binginwarri

The Wellington Shire Council at its meeting on 18 November 2003 resolved to rescind the notice of Road Discontinuance of unused public roads and Opening of new roads gazetted under Section 207E of the **Local Government Act 1989** as detailed on page 3057 of 17 December 1998 Victoria Government Gazette and shown on the plan below:

#### Proposed Road Discontinuance and Deviation

Notice is hereby given that the Wellington Shire Council at its meeting on 18 November 2003 having obtained the consent of the Minister for Planning and having considered submissions under Section 223 of the **Local Government Act 1989** ("the Act") resolved pursuant to Clause 2 of Schedule 10 of the Act to deviate the road through Crown Allotments 69D, 69G, 72A, 72B, 72C and 72D, Parish of Binginwarri shown hatched on the plan below and that the road shown cross-hatched on the plan be discontinued and once vested in the Council pursuant to Section 207B of the Act be transferred to the owners of the land through which the road is deviated.

## **OVERALL LAYOUT PLAN**

Dated 19 November 2003