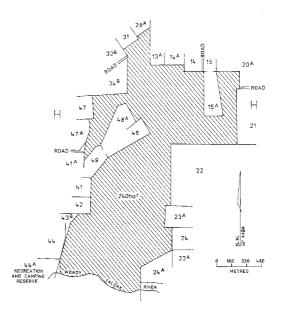

#### WELLINGTON SHIRE COUNCIL

Notice of Rescision

Discontinuance and Opening of Roads Parish of Binginwarri

The Wellington Shire Council at its meeting on 18 November 2003 resolved to rescind the notice of Road Discontinuance of unused public roads and Opening of new roads gazetted under Section 207E of the **Local Government Act 1989** as detailed on page 3057 of 17 December 1998 Victoria Government Gazette and shown on the plan below:

Dated 19 November 2003

LYNDON WEBB Chief Executive Officer