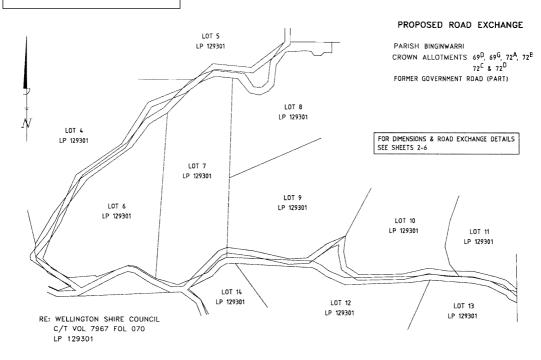

#### WELLINGTON SHIRE COUNCIL

Notice of Rescision

Discontinuance and Opening of Roads Parish of Binginwarri

The Wellington Shire Council at its meeting on 18 November 2003 resolved to rescind the notice of Road Discontinuance of unused public roads and Opening of new roads gazetted under Section 207E of the **Local Government Act 1989** as detailed on page 3057 of 17 December 1998 Victoria Government Gazette and shown on the plan below:

#### Proposed Road Discontinuance and Deviation

Notice is hereby given that the Wellington Shire Council at its meeting on 18 November 2003 having obtained the consent of the Minister for Planning and having considered submissions under Section 223 of the **Local Government Act 1989** ("the Act") resolved pursuant to Clause 2 of Schedule 10 of the Act to deviate the road through Crown Allotments 69D, 69G, 72A, 72B, 72C and 72D, Parish of Binginwarri shown hatched on the plan below and that the road shown cross-hatched on the plan be discontinued and once vested in the Council pursuant to Section 207B of the Act be transferred to the owners of the land through which the road is deviated.

## **OVERALL LAYOUT PLAN**

Dated 19 November 2003