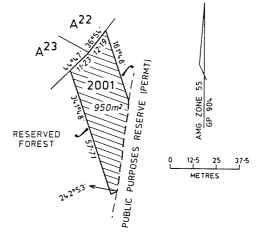

(GP839A)—(Rs13771).



(b) CLARKESDALE—240 hectares, more or less, in Section H, Parish of Clarkesdale as indicated by hatching on plan hereunder. (GP440A)—(L3–1390).



(c) LAL LAL—260.7 hectares being Crown Allotment 16E Section 12A, Parish of Lal Lal as indicated by hatching on plan hereunder. (GP832)—(0588–0902).



(d) LANGI-KAL-KAL—822 hectares, more or less, being Allotment 11B, Section D, Parish of Langi-Kal-Kal as indicated by hatching on plan hereunder. (GP715)—(2009188).



(e) WELLSFORD—4.5 hectares, more or less, of land in the Parish of Wellsford as shown outlined red on Plan LEGL./01–12 lodged in the Central Plan Office.—(06L6–4740).

(f) HOLCOMBE—950 square metres being Crown Allotment 2001, Parish of Holcombe as indicated by hatching on plan hereunder. (GP904)—(2006302).



(g) ENFIELD—4.859 hectares being Crown Allotment 2001, Parish of Enfield as shown on Original Plan No. 121572 lodged in the Central Plan Office.—(056712).

Such excisions and dedications to come into effect on the fourteenth day after publication of this Order in the Government Gazette.

Dated 18 November 2003

Responsible Minister JOHN THWAITES MP Minister for Environment

> SUDHA KASYNATHAN Acting Clerk of the Executive Council

#### **Local Government Act 1989**

MINOR ALTERATION TO THE MUNICIPAL BOUNDARIES OF MURRIDINDI SHIRE COUNCIL

AND

#### NILLUMBIK SHIRE COUNCIL

Order in Council

WHEREAS the Minister for Local Government has certified to the Governor in Council that:

- (a) The proposed change is of a minor nature;
- (b) The Murrindindi Shire Council and the Nillumbik Shire Co