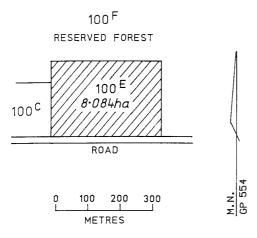

### Road Discontinuance

Pursuant to Section 206 and Schedule 10, Clause 3 of the **Local Government Act 1989**, the Hobsons Bay City Council has formed the opinion that the sections of road adjacent to 54 Noordenne Avenue, Altona, and shown by hatching and cross-hatching on the plan below, are not reasonably required as roads for public use and resolved to discontinue the sections of road and to sell the land from the road by private treaty to the owner of 54 Noordenne Avenue, Altona.

The section of road shown cross-hatched is to be sold subject to the right, power or interest held by the Hobsons Bay City Council in the road in connection with any sewers, drains or pipes under the control of that authority in or near the road.

KENNETH McNAMARA

Chief Executive Officer

road shown on the plan below is not reasonably required as a road for public use and resolved to discontinue the road and to transfer the land from the road to the Council.

DES BILSKE Chief Executive Officer