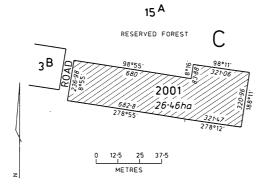

INYAR—the lands in the Parishes of Combienbar, Goolengook & Winyar as indicated by hatching on the plan hereunder. (C449(5), G238(4) & W372(2)) (L9–1427F).



(i) BUNGYWARR, NOONGA & WEERAGUA—the lands in the Parishes of Bungywarr, Noonga & Weeragua as indicated by hatching on the plan hereunder. (B775(1) & W387(3))—(L9–1427F).



(j) MURCHISON NORTH—22.80 hectares, more or less, being Crown Allotment 233B, Parish of Murchison North as indicated by hatching on the plan hereunder. (GP749)—(08–5453)



(k) SANDHURST—1036 square metres being Crown Allotment 47L, Parish of Sandhurst as indicated by hatching on the plan hereunder. (GP801)—(P127981).



(l) BEALIBA—26.46 hectares being Crown Allotment 2001, Parish of Bealiba as indicated by hatching on the plan hereunder. (GP909)—(06L6–10596).



#### **EXCISION SCHEDULE**

An area of 1350.509 hectares, more or less, of reserved forest comprising—

(a) OLANGOLAH—17.5 hectares, more or less, in the Parish of Olangolah as indicated by hatching on plan hereunder. (GP839A)—(Rs13771).



(b) CLARKESDALE—240 hectares, more or less, in Section H, Parish of Clarkesdale as indicated by hatching on plan hereunder. (GP440A)—(L3–1390).



(c) LAL LAL—260.7 hectares being Crown Allotment 16E Section 12A, Parish of Lal Lal as indicated by hatching on plan hereunder. (GP832)—(0588–0902).



(d) LANGI-KAL-KAL—822 hectares, more or less, being Allotment 11B, Section D, Parish of Langi-Kal-Kal as indicated by hatching on plan hereunder. (GP715)—(2009188).



(e) WELLSFORD—4.5 hectares, more or less, of land in the Parish of Wellsford as shown outl