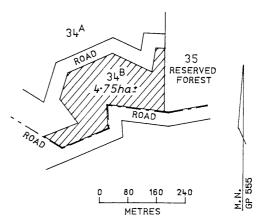

#### Road Discontinuance

At its meeting on 26 August 2003 and acting under Clause 3 of Schedule 10 to the **Local Government Act 1989**, Monash City Council ("Council"):

- 1. formed the opinion that part of the road being the road known as Chester Street, Oakleigh [which constitutes airspace above the road] described as Lot 1 on the plan below is not reasonably required as a road for public use; and
- 2. resolved to discontinue the road.

DAVID CONRAN Chief Executive Officer