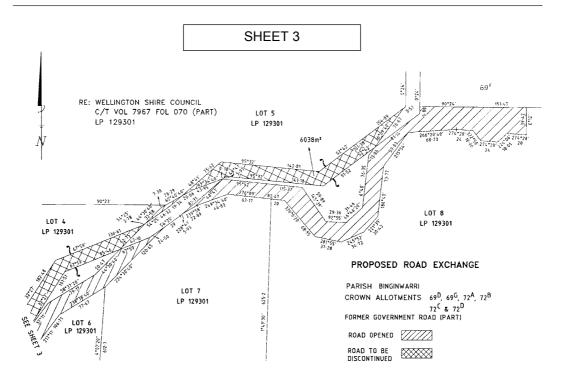

#### WELLINGTON SHIRE COUNCIL

Notice of Rescision

Discontinuance and Opening of Roads Parish of Binginwarri

The Wellington Shire Council at its meeting on 18 November 2003 resolved to rescind the notice of Road Discontinuance of unused public roads and Opening of new roads gazetted under Section 207E of the **Local Government Act 1989** as detailed on page 3057 of 17 December 1998 Victoria Government Gazette and shown on the plan below:

#### Proposed Road Discontinuance and Deviation

Notice is hereby given that the Wellington Shire Council at its meeting on 18 November 2003 having obtained the consent of the Minister for Planning and having considered submissions under Section 223 of the **Local Government Act 1989** ("the Act") resolved pursuant to Clause 2 of Schedule 10 of the Act to deviate the road through Crown Allotments 69D, 69G, 72A, 72B, 72C and 72D, Parish of Binginwarri shown hatched on the plan below and that the road shown cross-hatched on the plan be discontinued and once vested in the Council pursuant to Section 207B of the Act be transferred to the owners of the land through which the road is deviated.

## **OVERALL LAYOUT PLAN**

Dated 19 November 2003