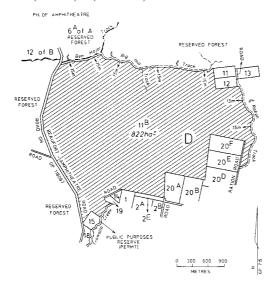

1, Parish of Bealiba as indicated by hatching on the plan hereunder. (GP909)—(06L6–10596).



#### **EXCISION SCHEDULE**

An area of 1350.509 hectares, more or less, of reserved forest comprising—

(a) OLANGOLAH—17.5 hectares, more or less, in the Parish of Olangolah as indicated by hatching on plan hereunder. (GP839A)—(Rs13771).



(b) CLARKESDALE—240 hectares, more or less, in Section H, Parish of Clarkesdale as indicated by hatching on plan hereunder. (GP440A)—(L3–1390).



(c) LAL LAL—260.7 hectares being Crown Allotment 16E Section 12A, Parish of Lal Lal as indicated by hatching on plan hereunder. (GP832)—(0588–0902).



(d) LANGI-KAL-KAL—822 hectares, more or less, being Allotment 11B, Section D, Parish of Langi-Kal-Kal as indicated by hatching on plan hereunder. (GP715)—(2009188).



(e) WELLSFORD—4.5 hectares, more or less, of land in the Parish of Wellsford as shown outlined red on Plan LEGL./01–12 lodged in the Central Plan Office.—(06L6–4740).

(f) HOLCOMBE—950 square metres being Crown Allotment 2001, Parish of Holcombe as indicated by hatching on plan hereunder. (GP904)—(2006302).



(g) ENFIELD—4.859 hectares being Crown Allotment 2001, Parish of Enfield as shown on Original Plan No. 121572 lodged in the Central Plan Office.—(056712).

Such excisions and dedications to come into effect on the fourteenth day after publication of this Order in the Government Gazette.

Dated 18 November 2003

Responsible Minister JOHN THWAITES MP Minister for Environment

> SUDHA KASYNATHAN Acting Clerk of the Executive Council

#### **Local Government Act 1989**

MINOR ALTERATIO