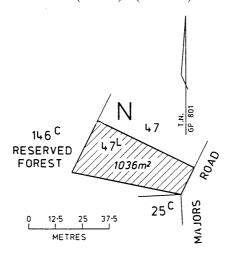

#### Land Acquisition and Compensation Act 1986

FORM 7

Reg. 16

Notice of Acquisition

Compulsory Acquisition of Interest in Land

The Roads Corporation (VicRoads), declares that by this notice it acquires the following interest in the land described as Lot 608 on Plan of Subdivision 92512, Parish of Wollert, County of Bourke comprising 572 square metres and being whole of the land described in Certificate of Title Volume 9002, Folio 987.

**Interest Acquired:** That of Pasquale & Carmela De Luca and all other interests.

Published with the authority of VicRoads.

Dated 20 November 2003

For and on behalf of VicRoads: GERRY TURNER, Manager Property Services Department