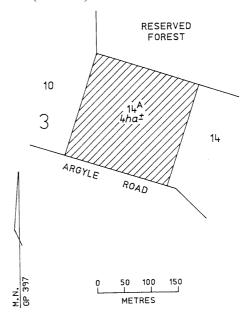

#### Proposed Road Discontinuance and Deviation

Notice is hereby given that the Wellington Shire Council at its meeting on 18 November 2003 having obtained the consent of the Minister for Planning and having considered submissions under Section 223 of the **Local Government Act 1989** ("the Act") resolved pursuant to Clause 2 of Schedule 10 of the Act to deviate the road through Crown Allotments 69D, 69G, 72A, 72B, 72C and 72D, Parish of Binginwarri shown hatched on the plan below and that the road shown cross-hatched on the plan be discontinued and once vested in the Council pursuant to Section 207B of the Act be transferred to the owners of the land through which the road is deviated.

## **OVERALL LAYOUT PLAN**

Dated 19 November 2003