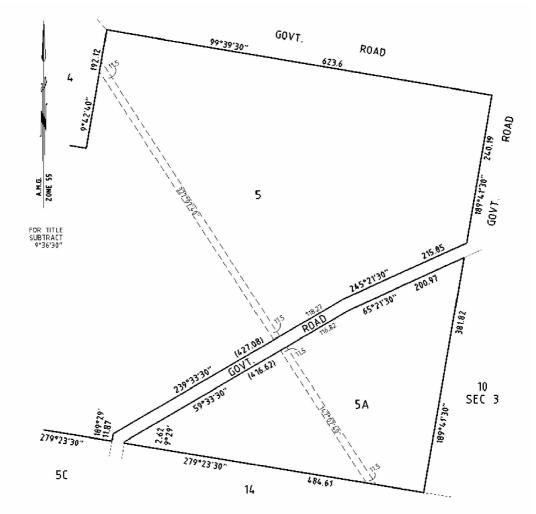

# Compulsory Acquisition of Interest in Land

Basslink Pty Limited ("the Authority") declares that by this notice it acquires the following interest in the land described as

Darriman Vol 10182, Folio 074 Crown Allotments 5 & 5A, SEC 2
Darriman Vol 10182, Folio 078 Crown Allotment 4, SEC 2

The Interest acquired over the land described above is an "easement" as defined by section 86(3) of the **Electricity Industry Act 2000** (Vic), exercisable by the Authority for the purposes of erecting or laying power lines (or both) and maintaining power lines.

Published with the authority of Basslink Pty Limited ACN 090 996 231 of Level 12, 356 Collins Street, Melbourne, Victoria 3000.

The easement being acquired by Basslink Pty Limited is referred to on the attached plan(s) as E-1 to E-2.