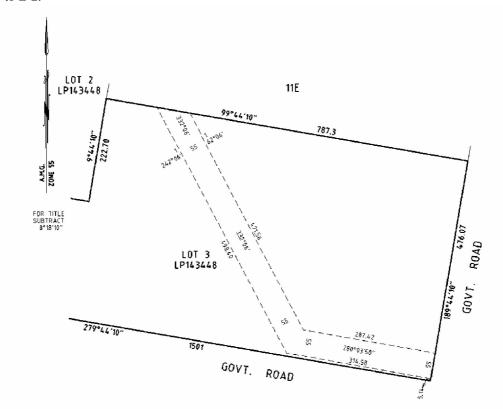

#### FORM 7

Notice of Acquisition

Compulsory Acquisition of Interest in Land

Basslink Pty Limited ("the Authority") declares that by this notice it acquires the following interest in the land described as

Willung Vol 9525, Folio 209 Lot 3, LP143448

Willung Vol 9525, Folio 210 Crown Allotment 11E, NO SEC

The Interest acquired over the land described above is an "easement" as defined by section 86(3) of the **Electricity Industry Act 2000** (Vic), exercisable by the Authority for the purposes of erecting or laying power lines (or both) and maintaining power lines.

Published with the authority of Basslink Pty Limited ACN 090 996 231 of Level 12, 356 Collins Street, Melbourne, Victoria 3000.

The easement being acquired by Basslink Pty Limited is referred to on the attached plan(s) as E-1 to E-2.