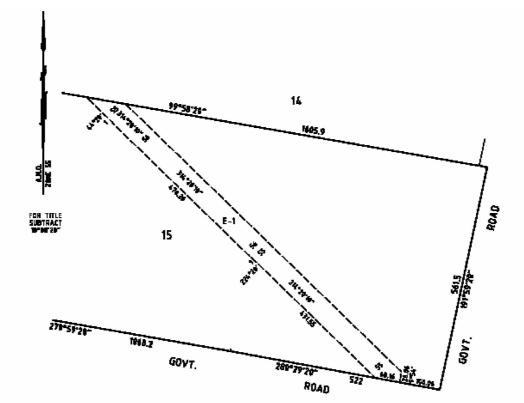

# Notice of Acquisition

Compulsory Acquisition of Interest in Land

Basslink Pty Limited ("the Authority") declares that by this notice it acquires the following interest in the land described as

| Stradbroke | Vol 8274, Folio 215 | Crown Allotment 15, SEC A                                              |
|------------|---------------------|------------------------------------------------------------------------|
| Stradbroke | Vol 5948, Folio 472 | Lot 1 on TP663525Y, formally known as Crown Allotment 14 (Part), SEC A |
| Stradbroke | Vol 5948, Folio 473 | Lot 1 on TP225234G, formally known as Crown Allotment 29 (part)        |

Published with the authority of Basslink Pty Limited ACN 090 996 231 of Level 12, 356 Collins Street, Melbourne, Victoria 3000.

The easement being acquired by Basslink Pty Limited is referred to on the attached plan(s) as E-1 to E-2.