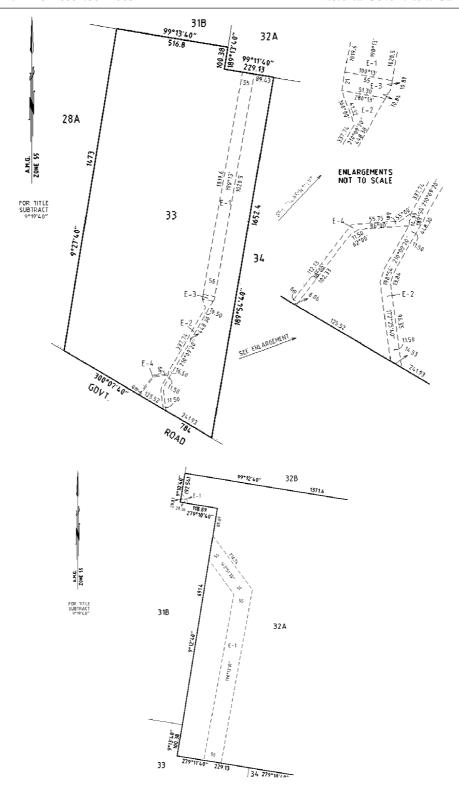

# Notice of Acquisition

Compulsory Acquisition of Interest in Land

Basslink Pty Limited ("the Authority") declares that by this notice it acquires the following interest in the land described as

| Darriman | Vol 10070, Folio 726 &<br>Vol 10070, Folio 737 | Crown Allotment 2, SEC 2   |
|----------|------------------------------------------------|----------------------------|
| Giffard  | Vol 10070, Folio 729 &<br>Vol 10070, Folio 740 | Crown Allotment 33, SEC C  |
| Giffard  | Vol 10070, Folio 723 &<br>Vol 10070, Folio 734 | Crown Allotment 32A, SEC C |
| Giffard  | Vol 10070, Folio 725 &<br>Vol 10070, Folio 736 | Crown Allotment 31B, SEC C |
| Giffard  | Vol 10070, Folio 724 &<br>Vol 10070, Folio 735 | CA 23B & 31A, SEC C        |

The Interest acquired over the land described above is an "easement" as defined by section 86(3) of the **Electricity Industry Act 2000** (Vic), exercisable by the Authority for the purposes of erecting or laying power lines (or both) and maintaining power lines.

Published with the authority of Basslink Pty Limited ACN 090 996 231 of Level 12, 356 Collins Street, Melbourne, Victoria 3000.

The easement being acquired by Basslink Pty Limited is referred to on the attached plan(s) as E-1 to E-4.