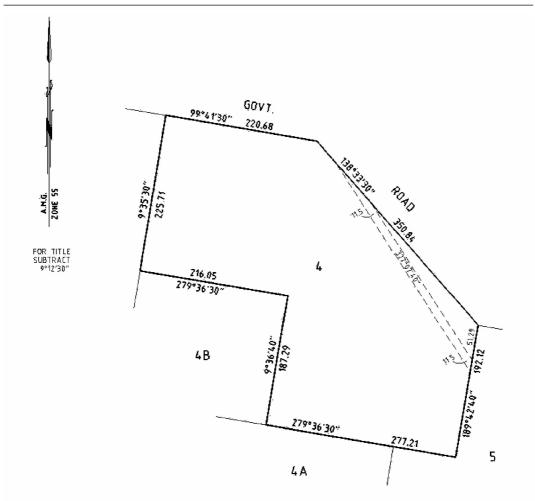

# Compulsory Acquisition of Interest in Land

Basslink Pty Limited ("the Authority") declares that by this notice it acquires the following interest in the land described as

Darriman Vol 10182, Folio 074 Crown Allotments 5 & 5A, SEC 2
Darriman Vol 10182, Folio 078 Crown Allotment 4, SEC 2

The Interest acquired over the land described above is an "easement" as defined by section 86(3) of the **Electricity Industry Act 2000** (Vic), exercisable by the Authority for the purposes of erecting or laying power lines (or both) and maintaining power lines.

Published with the authority of Basslink Pty Limited ACN 090 996 231 of Level 12, 356 Collins Street, Melbourne, Victoria 3000.

The easement being acquired by Basslink Pty Limited is referred to on the attached plan(s) as E-1 to E-2.