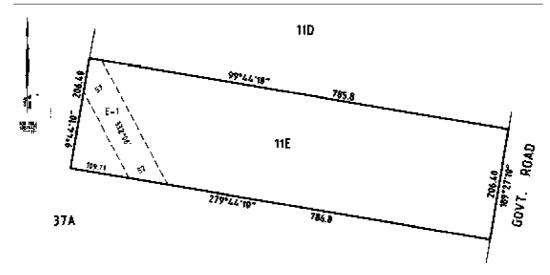

Willung Vol 9525, Folio 209 Lot 3, LP143448

Willung Vol 9525, Folio 210 Crown Allotment 11E, NO SEC

The Interest acquired over the land described above is an "easement" as defined by section 86(3) of the **Electricity Industry Act 2000** (Vic), exercisable by the Authority for the purposes of erecting or laying power lines (or both) and maintaining power lines.

Published with the authority of Basslink Pty Limited ACN 090 996 231 of Level 12, 356 Collins Street, Melbourne, Victoria 3000.

The easement being acquired by Basslink Pty Limited is referred to on the attached plan(s) as E-1 to E-2.