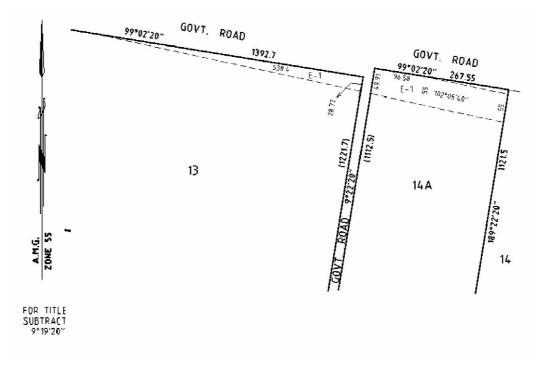

# Notice of Acquisition

Compulsory Acquisition of Interest in Land

Basslink Pty Limited ("the Authority") declares that by this notice it acquires the following interest in the land described as

Giffard Vo

Vol 8761, Folio 682

CA's 13 & 14A, SEC C

The Interest acquired over the land described above is an "easement" as defined by section 86(3) of the **Electricity Industry Act 2000** (Vic), exercisable by the Authority for the purposes of erecting or laying power lines (or both) and maintaining power lines.

Published with the authority of Basslink Pty Limited ACN 090 996 231 of Level 12, 356 Collins Street, Melbourne, Victoria 3000.

The easement being acquired by Basslink Pty Limited is referred to on the attached plan(s) as E-1 to E-2.