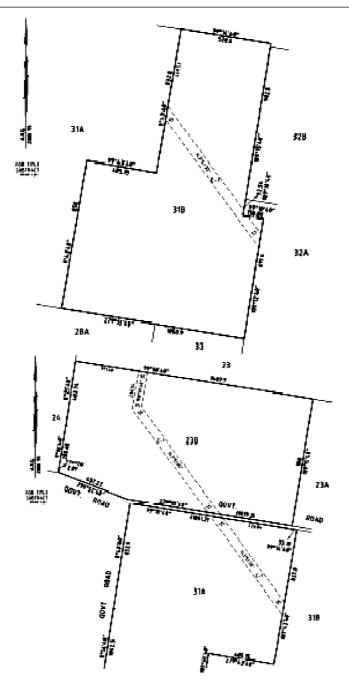

# Notice of Acquisition

Compulsory Acquisition of Interest in Land

Basslink Pty Limited ("the Authority") declares that by this notice it acquires the following interest in the land described as

| Darriman | Vol 10070, Folio 726 &<br>Vol 10070, Folio 737 | Crown Allotment 2, SEC 2   |
|----------|------------------------------------------------|----------------------------|
| Giffard  | Vol 10070, Folio 729 &<br>Vol 10070, Folio 740 | Crown Allotment 33, SEC C  |
| Giffard  | Vol 10070, Folio 723 &<br>Vol 10070, Folio 734 | Crown Allotment 32A, SEC C |
| Giffard  | Vol 10070, Folio 725 &<br>Vol 10070, Folio 736 | Crown Allotment 31B, SEC C |
| Giffard  | Vol 10070, Folio 724 &<br>Vol 10070, Folio 735 | CA 23B & 31A, SEC C        |

The Interest acquired over the land described above is an "easement" as defined by section 86(3) of the **Electricity Industry Act 2000** (Vic), exercisable by the Authority for the purposes of erecting or laying power lines (or both) and maintaining power lines.

Published with the authority of Basslink Pty Limited ACN 090 996 231 of Level 12, 356 Collins Street, Melbourne, Victoria 3000.

The easement being acquired by Basslink Pty Limited is referred to on the attached plan(s) as E-1 to E-4.