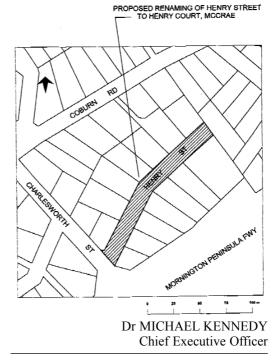

# CHANGE OF ROAD NAME– HENRY STREET, McCRAE TO HENRY COURT, McCRAE

That Council having undertaken the statutory process pursuant to Schedule 10, Clause 5 of the Local Government Act 1989 and having received no objections, hereby determines to rename the portion of road in McCrae known as "Henry Street" to "Henry Court", as depicted on the plan below: