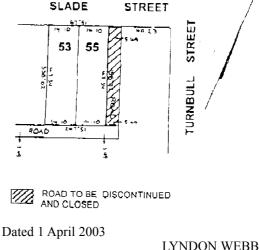

# Discontinuance of Unnamed Road adjacent to 55 Slade Street, Alberton

Pursuant to Section 207(2) (a) of the Local Government Act 1989, the Wellington Shire Council, after consultation with relevant Statutory Authorities, advertising its intention as well as serving notice on the registered proprietors of the land and owners and occupiers of land abutting the Unnamed Road, resolved at its meeting on 25 March 2003 as follows:–

- (a) that the Unnamed Road abutting the eastern boundary of 55 Slade Street, Alberton as shown hatched on the plan hereunder, shall be discontinued upon publication of this resolution in the Government Gazette;
- (b) the land contained in the said Unnamed Road be sold by private treaty to abutting landowners.

Dated 1 April 2003 LYNDON WEBB

Chief Executive Officer

Pursuant to Section 119 of the Local Government Act 1989, it is advised that the Yarriambiack Shire Council on 1 April 2003 resolved to give notice of its intention to make a Local Law to be known as the Yarriambiack General Local Law No. 5