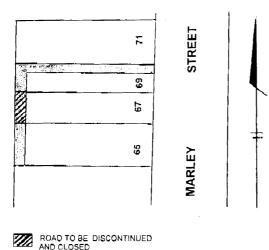

#### Discontinuance of Unnamed Road rear 67 Marley Street, Sale

Pursuant to Section 207(2) (a) of the Local Government Act 1989, the Wellington Shire Council, after consultation with relevant Statutory Authorities, advertising its intention as well as serving notice on the registered proprietors of the land and owners and occupiers of land abutting the Unnamed Road, resolved at its meeting on 25 March 2003 as follows:-

- (a) that the Unnamed Road at the rear of 67 Marley Street, Sale as shown hatched on the plan hereunder, shall be discontinued upon publication of this resolution in the Government Gazette;
- (b) the land contained in the said Unnamed Road be sold by private treaty to abutting landowners.