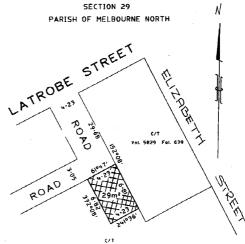

- Address of Property: 235 Queen Street, Melbourne.
- **Crown Description:** Crown Allotment 11A, Section 19, City of Melbourne, Parish of Melbourne North.
- **Terms of Sale:** Deposit 10%, Balance 60/90 days.

Area: 454m<sup>2</sup>.

- Officer Co-ordinating Sale: Lara Morton-Cox, Victorian Government Property Group, Department of Treasury and Finance, 5/1 Treasury Place, Melbourne, Vic. 3002.
- Selling Agent: Knight Frank Pty Ltd, 32/360 Collins Street, Melbourne, Vic. 3000. JOHN LENDERS MLC