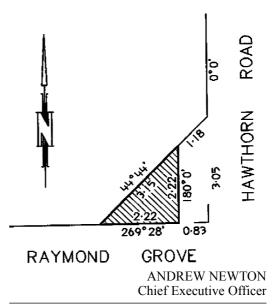

d Discontinuance

Pursuant to Section 206 and Schedule 10, Clause 3 of the Local Government Act 1989, the Darebin City Council at its ordinary meeting held on 7 July 2003 formed the opinion that the section of road adjacent to 90 Miranda Road, Reservoir, and shown by hatching on the plan below, is not reasonably required as a road for public use and resolved to discontinue the road and to sell the land from the road by private treaty to the abutting property owner at 90 Miranda Road, Reservoir.



PHILIP SHANAHAN Chief Executive Officer

#### GLEN EIRA CITY COUNCIL

#### Road Discontinuance

Acting under Section 206 and Clause 3 of Schedule 10 to the Local Government Act 1989, Glen Eira City Council has resolved that the road shown by hatching on the plan below, be discontinued and sold.



#### CITY OF PORT PHILLIP

#### Declaration of Public Highway

Pursuant to the provisions of Section of 204 of the Local Government Act 1989 the Council of the City of Port Phillip has resolved at its ordinary meeting held on 26 May 2003 and hereby directs that the land in Parish of Melbourne South and the Country of Bourke shown hatched on the diagram hereunder having advertised and served notices regarding the proposed declaration and hearing submissions under Section 223 of the Local Government Act 1989, shall be a public highway on and from the date of publication of this Order in the Government Gazette and declares that such land shall be a public highway.



DAVID SPOKES Chief Executive Officer

#### CITY OF WHITTLESEA

#### Road Discontinuance

Pursuant to Section 206 and Schedule