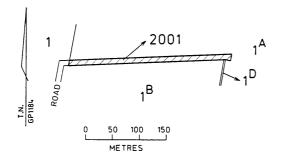

ated 22 July 2003 Responsible Minister MARY DELAHUNTY Minister for Planning

HELEN DOYE Clerk of the Executive Council

#### Land Act 1958

#### CLOSURE OF UNUSED ROADS

The Governor in Council under section 349 of the Land Act 1958 and with the concurrence in writing of the municipalities in which the roads are situated and the owners of land adjoining those roads closes the following unused roads:

## MUNICIPAL DISTRICT OF THE CITY OF CASEY

LANGWARRIN — The road in the Parish of Langwarrin being Crown Allotment 2001 as indicated by hatching on plan hereunder. (GP1128) — (12/00/207).



## MUNICIPAL DISTRICT OF THE CARDINIA SHIRE COUNCIL

NAR-NAR-GOON — The road in the Parish of Nar-nar-goon being Crown Allotment 2001 as indicated by hatching on plan hereunder. (GP1184) — (12/L12-1413)



This Order is effective from the date on which it is published in the Government Gazette.

Dated 22 July 2003 Responsible Minister MARY DELAHUNTY Minister for Planning

HELEN DOYE Clerk of the Executive Council

#### Crown Land (Reserves) Act 1978

NOTICE OF INTENTION TO REVOKE TEMPORARY RESERVATIONS

The Governor in Council under Section 10 of the **Crown Land (Reserves) Act 1978** gives notice of intention to revoke the following temporary reservations:—

CUT PAW PAW — The temporary reservation by Order in Council of 18 March, 2003 of an area of 34 hectares, more or less, of land being Crown Allotment 2002, Parish of Cut Paw Paw as a site for Public Recreation, Drainage and Conservation of an area of natural interest. — (LA/20/0186).

CUT PAW PAW — The temporary reservation by Order in