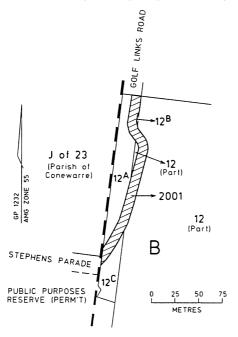

| 802.00   | "          | 28/02/02     |
| Robert Laida, 6/696 Waverley Rd, Chadstone                  | 124.00   | "          | "            |
| Damian Hill, 5/55 Foam St, Elwood                           | 24.77    | "          | "            |

03175 CONTACT: RESIDENTIAL TENANCIES BOND AUTHORITY, PHONE: 1300 137 164.

#### **PROCLAMATIONS**

#### Land Act 1958

#### PROCLAMATION OF ROADS

I, John Landy, Governor of Victoria with the advice of the Executive Council and under section 25(3)(c) of the **Land Act 1958** proclaim as roads the following lands:

## MUNICIPAL DISTRICT OF THE GREATER GEELONG CITY COUNCIL

BARWON HEADS — The land in the Township of Barwon Heads, Parish of Conewarre being Crown Allotment 2001 shown by hatching on plan hereunder. (GP1232) — (LA/32/0005).



## MUNICIPAL DISTRICT OF THE SOUTHERN GRAMPIANS SHIRE COUNCIL

HAMILTON — Crown Allotment 2001, Township of Hamilton, Parish of Hamilton North as shown on Original Plan No. 121960 lodged in the Central Plan Office. — (Rs 2770).

This Proclamation is effective from the date on which it is published in the Government Gazette.

Given under my hand and the seal of Victoria on the 22nd July 2003.

(L.S.) JOHN LANDY Governor By His Excellency's Command

BOB CAMERON Acting Minister for Planning

## Business Licensing Legislation (Amendment) Act 2003

#### PROCLAMATION OF COMMENCEMENT

I, John Landy, Governor of Victoria, with the advice of the Executive Council and under section 2(1) of the **Business Licensing Legislation (Amendment) Act 2003**, fix 11 August 2003 as the day on which Part 1 an