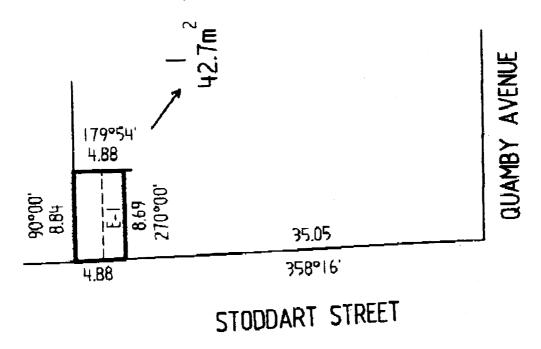

ugust 2003 as the day on which Part 1 and sections 14 and 20 of that Act come into operation.

Given under my hand and the seal of Victoria on the 22nd July 2003.

(L.S.) JOHN LANDY
Governor
By His Excellency's Command

JOHN LENDERS Minister for Consumer Affairs

## GOVERNMENT AND OUTER BUDGET SECTOR AGENCIES NOTICES



#### Road Discontinuance

At its meeting on 8 July 2003 and acting under Clause 3 of Schedule 10 of the **Local Government Act 1989**, Greater Geelong City Council resolved to discontinue the road shown outlined on the plan below.

The road is to be sold subject to any right, power or interest held by Barwon Region Water Authority, as to the land marked E-1, in the road in connection with any sewers, drains or pipes under the control of that authority in or near the road.



#### MORELAND CITY COUNCIL

#### Road Discontinuance

Pursuant to Section 206 and Schedule 10, Clause 3 of the **Local Government Act 1989**, the Moreland City Council at its ordinary meeting held on 23 June 2003, formed the opinion that the road at the rear of 29 to 33 Service Street and adjacent to 9 Geake Street, Coburg, shown by hatching and cross-hatching on the plan below, is not reasonably required as a road for public use and resolved to discontinue the road and to sell the land from the road by private treaty to the abutting property owners.

The section of road shown cross-hatched is to be sold subject to the right, power or interest held by Yarra Valley Water Limited, in the road in connection with any sewers, drains or pipes, under the control of that authority in or near the