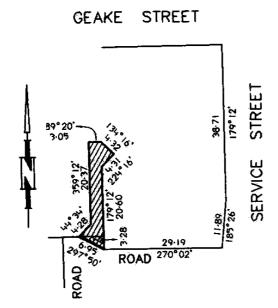

ORELAND CITY COUNCIL

#### Road Discontinuance

Pursuant to Section 206 and Schedule 10, Clause 3 of the **Local Government Act 1989**, the Moreland City Council at its ordinary meeting held on 23 June 2003, formed the opinion that the road at the rear of 29 to 33 Service Street and adjacent to 9 Geake Street, Coburg, shown by hatching and cross-hatching on the plan below, is not reasonably required as a road for public use and resolved to discontinue the road and to sell the land from the road by private treaty to the abutting property owners.

The section of road shown cross-hatched is to be sold subject to the right, power or interest held by Yarra Valley Water Limited, in the road in connection with any sewers, drains or pipes, under the control of that authority in or near the road.



PETER BROWN Chief Executive Officer

#### SOUTHERN GRAMPIANS SHIRE COUNCIL

The Southern Grampians Shire Council resolved on 9 July 2003 in accordance with Local Law No. S1, Section 41, to adopt a proposal which significantly changes traffic patterns in Foster Street, Hamilton between Lonsdale and Learmonth Streets. The changes adopted restrict access to vehicles from Learmonth Street, creating one-way access from Lonsdale Street only.

In addition it was resolved that speed restriction devices in the form of speed humps be placed at each end of the section of road. The purpose of the changes is to improve traffic flow and pedestrian safety.

#### DAREBIN CITY COUNCIL

#### Road Discontinuance

Pursuant to Section 206 and Schedule 10, Clause 3 of the Local Government Act 1989, the Darebi