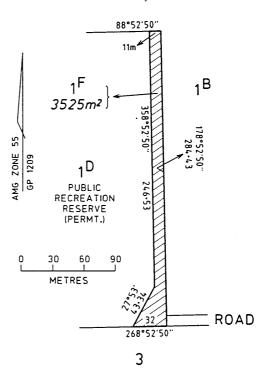

of Subdivision No. 445816S lodged in the Office of Titles and Crown Allotments 2003 and 2004, Parish of Maribyrnong shown as Lots 1843 and 1844 respectively on Plan of Subdivision No. 445816S lodged in the Office of Titles.—(PP/LA/20/0161).

## MUNICIPAL DISTRICT OF THE HORSHAM RURAL CITY COUNCIL

HORSHAM — Public Offices, Departmental Depot and Research and Development purposes, 14.45 hectares being Crown Allotment 2001, Parish of Horsham shown as Lot 1 on Plan of Subdivision No. PS 432917J lodged in the Office of Titles. — (P368179).

## MUNICIPAL DISTRICT OF THE GREATER SHEPPARTON CITY COUNCIL

MOOROOPNA WEST — Water supply and drainage purposes, 3525 square metres, being Crown Allotment 1F, Parish of Mooroopna West as indicated by hatching on plan hereunder. (GP1209) — (09/2012816).



## MUNICIPAL DISTRICT OF THE BASS COAST SHIRE COUNCIL

SAN REMO - Public purposes (Pre-school), 2932 square metres, being Crown Allotment 2002, Township of San Remo, Parish of Woolamai as indicated by hatching on plan hereunder. (GP1179) — (Rs 9152).



## MUNICIPAL DISTRICT OF THE RURAL CITY OF WANGARATTA

WANGARATTA — Public purposes, 1012 square metres, being Crown Allotment 2001, Township of Wangaratta, Parish of Wangaratta North as

indicated by hatching on plan hereunder. (GP1235) — (Rs 4701).



This Order is effective from the date on which it is published in the Government Gazette.

Dated 22 July 2003 Responsible Minister MARY DELAHUNTY Minister for Planning

HELEN DOYE Clerk of the Executive Council

# Crown Land (Reserves) Act 1978 PERMANENT RESERVATION OF CROWN LAND

The Gove