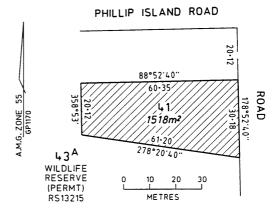

hatching on plan hereunder. (GP1235) — (Rs 4701).



This Order is effective from the date on which it is published in the Government Gazette.

Dated 22 July 2003 Responsible Minister MARY DELAHUNTY Minister for Planning

HELEN DOYE Clerk of the Executive Council

# Crown Land (Reserves) Act 1978 PERMANENT RESERVATION OF CROWN LAND

The Governor in Council under section 4(1) of the **Crown Land (Reserves) Act 1978** permanently reserves the following Crown land which in his opinion is required for the purpose mentioned:—

## MUNICIPAL DISTRICT OF THE BASS COAST SHIRE COUNCIL

NEWHAVEN — Conservation of an area of natural interest, 1518 square metres, being Crown Allotment 41, Township of Newhaven, Parish of Phillip Island as indicated by hatching on plan hereunder. (GP1170) — (Rs 37173).



This Order is effective from the date on which it is published in the Government Gazette.

Dated 22 July 2003 Responsible Minister MARY DELAHUNTY Minister for Planning

HELEN DOYE Clerk of the Executive Council

## Crown Land (Reserves) Act 1978 Interpretation of Legislation Act 1984

AMENDMENT OF TEMPORARY RESERVATION — PORTLAND

The Governor in Council under Section 4 of the Crown Land (Reserves) Act 1978 and Section 27 of the Interpretation of Legislation Act 1984 amends the Order in Council made on 17 August, 1982 and published in the Government Gazette on 25 August, 1982 page - 2818 of the temporary reservation of an area of 4000 square metres, more or less, of land being Crown Allotment 7, Section 28, Township of Portland, Parish of Portland, County of Normanby as a site for Munici