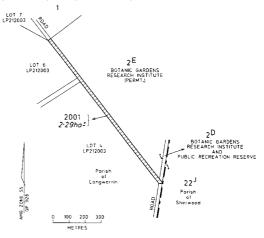

amunga being Crown Allotments 2002 and 2003 as indicated by hatching on plan hereunder. (GP1163A) — (2012660).



This Order is effective from the date on which it is published in the Government Gazette.

Dated 22 July 2003 Responsible Minister MARY DELAHUNTY Minister for Planning

HELEN DOYE Clerk of the Executive Council

#### Land Act 1958

#### CLOSURE OF UNUSED ROADS

The Governor in Council under section 349 of the Land Act 1958 and with the concurrence in writing of the municipalities in which the roads are situated and the owners of land adjoining those roads closes the following unused roads:

## MUNICIPAL DISTRICT OF THE CITY OF CASEY

LANGWARRIN — The road in the Parish of Langwarrin being Crown Allotment 2001 as indicated by hatching on plan hereunder. (GP1128) — (12/00/207).



## MUNICIPAL DISTRICT OF THE CARDINIA SHIRE COUNCIL

NAR-NAR-GOON — The road in the Parish of Nar-nar-goon being Crown Allotment 2001 as indicated by hatching on plan hereunder. (GP1184) — (12/L12-1413)



This Order is effective from the date on which it is published in the Government Gazette.

Dated 22 July 2003 Responsible Minister MARY DELAHUNTY Minister for Planning

HELEN DOYE Clerk of the Executive Council

#### Crown Land (Reserves) Act 1978

NOTICE OF INTENTION TO REVOKE TEMPORARY RESERVATIONS

The Governor in Council under Section 10 of the **Crown Land (Reserves) Act 1978** gives notice of intention to revoke the following temporary reservations:—

CUT PAW PAW — The temporary reservation by Order in Council of 18 March, 2003 of an area of 34 hectares, more or less, of land bei