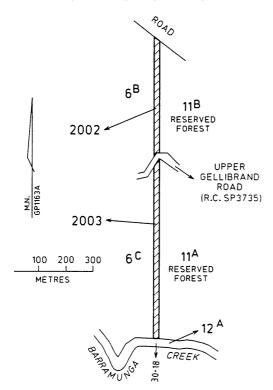

Portland Sewerage Authority and the Portland Waterworks Trust" and the substitution therefor of the words "Municipal purposes". — Rs 12131.

This Order is effective from the date on which it is published in the Government Gazette Dated 22 July 2003

Responsible Minister MARY DELAHUNTY Minister for Planning

HELEN DOYE Clerk of the Executive Council

#### Land Act 1958

#### CLOSURE OF UNUSED ROAD

The Governor in Council under section 349 of the **Land Act 1958** and with the concurrence in writing of the municipality in which the road is situated closes the following unused road:

## MUNICIPAL DISTRICT OF THE COLAC OTWAY SHIRE COUNCIL

BARRAMUNGA — The road in the Parish of Barramunga being Crown Allotments 2002 and 2003 as indicated by hatching on plan hereunder. (GP1163A) — (2012660).



This Order is effective from the date on which it is published in the Government Gazette.

Dated 22 July 2003 Responsible Minister MARY DELAHUNTY Minister for Planning

HELEN DOYE Clerk of the Executive Council

#### Land Act 1958

#### CLOSURE OF UNUSED ROADS

The Governor in Council under section 349 of the Land Act 1958 and with the concurrence in writing of the municipalities in which the roads are situated and the owners of land adjoining those roads closes the following unused roads:

## MUNICIPAL DISTRICT OF THE CITY OF CASEY

LANGWARRIN — The road in the Parish of Langwarrin being Crown Allotment 2001 as indicated by hatching on plan hereunder. (GP1128) — (12/00/207).



## MUNICIPAL DISTRICT OF THE CARDINIA SHIRE COUNCIL

NAR-NAR-GOON — The road in the Parish of Nar-nar-goon bei