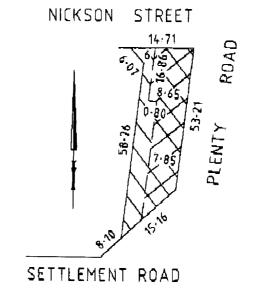

OF WHITTLESEA

#### Road Discontinuance

Pursuant to Section 206 and Schedule 10, Clause 3 of the **Local Government Act 1989**, the City of Whittlesea at its Ordinary Meeting held on 16 April 2002 formed the opinion that the road as shown hatched and cross-hatched on the plan set out below is not reasonably required as a road for public use and has resolved to discontinue the road and to sell the land from the road by private treaty.

The closure of the road is subject to any rights, powers or interests held in the road by

Yarra Valley Water Ltd, Origin Energy Asset Management Ltd and TXU Electricity Limited in respect to the section shown cross-hatched on the plan in connection with any sewers, drains, pipes, wires or cables under the control of those authorities in or near the road.



G. BRENNAN Chief Executive Officer

#### CITY OF WHITTLESEA

#### Road Discontinuance

Pursuant to Section 206 and Schedule 10, Clause 3 of the Local Government Act 1989 the City of Whittlesea at its ordinary meeting held on 15 July 2003 formed the opinion that the section of Wedge Street, Epping shown hatched on the plan set out below and being the land bordered by Crown Allotments 1-6 of Section 3 in Parish of Wollert, Township of Epping on the north side and by the north boundary of Lot 1 and Lots 5-7 of Section 2, LP87935 and part of Crown Allotments 5 and 6 of Section 2 in the Parish of Wollert, Township of Epping on the south side, is not reasonably required as a road for public use and has resolved to discontinue the road, in order that the road may be dealt with in accordance wit