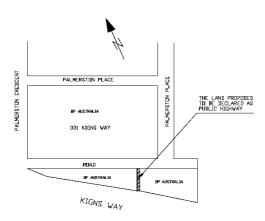

nt Act 1989, Glen Eira City Council has resolved that the road shown by hatching on the plan below, be discontinued and sold.



#### CITY OF PORT PHILLIP

#### Declaration of Public Highway

Pursuant to the provisions of Section of 204 of the Local Government Act 1989 the Council of the City of Port Phillip has resolved at its ordinary meeting held on 26 May 2003 and hereby directs that the land in Parish of Melbourne South and the Country of Bourke shown hatched on the diagram hereunder having advertised and served notices regarding the proposed declaration and hearing submissions under Section 223 of the Local Government Act 1989, shall be a public highway on and from the date of publication of this Order in the Government Gazette and declares that such land shall be a public highway.



DAVID SPOKES Chief Executive Officer

#### CITY OF WHITTLESEA

#### Road Discontinuance

Pursuant to Section 206 and Schedule 10, Clause 3 of the **Local Government Act 1989**, the City of Whittlesea at its Ordinary Meeting held on 16 April 2002 formed the opinion that the road as shown hatched and cross-hatched on the plan set out below is not reasonably required as a road for public use and has resolved to discontinue the road and to sell the land from the road by private treaty.

The closure of the road is subject to any rights, powers or interests held in the road by

Yarra Valley Water Ltd, Origin Energy Asset Management Ltd and TXU Electricity Limited in respect to the section shown cross-hatched on the plan in connection with any sewers, drains, pipes, wires or cables under the co