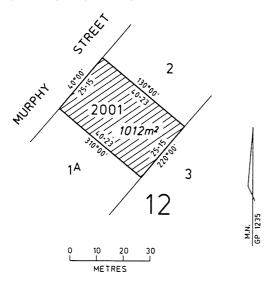

the Office of Titles. — (P368179).

## MUNICIPAL DISTRICT OF THE GREATER SHEPPARTON CITY COUNCIL

MOOROOPNA WEST — Water supply and drainage purposes, 3525 square metres, being Crown Allotment 1F, Parish of Mooroopna West as indicated by hatching on plan hereunder. (GP1209) — (09/2012816).



## MUNICIPAL DISTRICT OF THE BASS COAST SHIRE COUNCIL

SAN REMO - Public purposes (Pre-school), 2932 square metres, being Crown Allotment 2002, Township of San Remo, Parish of Woolamai as indicated by hatching on plan hereunder. (GP1179) — (Rs 9152).



## MUNICIPAL DISTRICT OF THE RURAL CITY OF WANGARATTA

WANGARATTA — Public purposes, 1012 square metres, being Crown Allotment 2001, Township of Wangaratta, Parish of Wangaratta North as

indicated by hatching on plan hereunder. (GP1235) — (Rs 4701).



This Order is effective from the date on which it is published in the Government Gazette.

Dated 22 July 2003 Responsible Minister MARY DELAHUNTY Minister for Planning

HELEN DOYE Clerk of the Executive Council

# Crown Land (Reserves) Act 1978 PERMANENT RESERVATION OF CROWN LAND

The Governor in Council under section 4(1) of the **Crown Land (Reserves) Act 1978** permanently reserves the following Crown land which in his opinion is required for the purpose mentioned:—

## MUNICIPAL DISTRICT OF THE BASS COAST SHIRE COUNCIL

NEWHAVEN — Conservation of an area of natural interest, 1518 square metres, being Crown Allotment 41, Township of Newhaven, Parish of Phillip Island as indicated by hatching on plan hereunder. (GP1170) — (Rs 37173).



This Order is effective from the date on which it