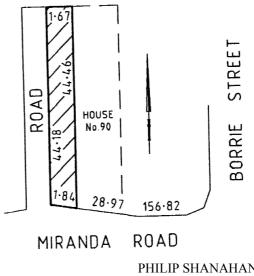

, creating one-way access from Lonsdale Street only.

In addition it was resolved that speed restriction devices in the form of speed humps be placed at each end of the section of road. The purpose of the changes is to improve traffic flow and pedestrian safety.

#### DAREBIN CITY COUNCIL

#### Road Discontinuance

Pursuant to Section 206 and Schedule 10, Clause 3 of the Local Government Act 1989, the Darebin City Council at its ordinary meeting held on 7 July 2003 formed the opinion that the section of road adjacent to 90 Miranda Road, Reservoir, and shown by hatching on the plan below, is not reasonably required as a road for public use and resolved to discontinue the road and to sell the land from the road by private treaty to the abutting property owner at 90 Miranda Road, Reservoir.



PHILIP SHANAHAN Chief Executive Officer

#### GLEN EIRA CITY COUNCIL

#### Road Discontinuance

Acting under Section 206 and Clause 3 of Schedule 10 to the Local Government Act 1989, Glen Eira City Council has resolved that the road shown by hatching on the plan below, be discontinued and sold.



#### CITY OF PORT PHILLIP

#### Declaration of Public Highway

Pursuant to the provisions of Section of 204 of the Local Government Act 1989 the Council of the City of Port Phillip has resolved at its ordinary meeting held on 26 May 2003 and hereby directs that the land in Parish of Melbourne South and the Country of Bourke shown hatched on the diagram hereunder having advertised and served notices regarding the proposed declaration and hearing submissions under Section 223 of the Local Governm