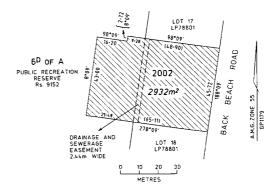

L DISTRICT OF THE HORSHAM RURAL CITY COUNCIL

HORSHAM — Public Offices, Departmental Depot and Research and Development purposes, 14.45 hectares being Crown Allotment 2001, Parish of Horsham shown as Lot 1 on Plan of Subdivision No. PS 432917J lodged in the Office of Titles. — (P368179).

## MUNICIPAL DISTRICT OF THE GREATER SHEPPARTON CITY COUNCIL

MOOROOPNA WEST — Water supply and drainage purposes, 3525 square metres, being Crown Allotment 1F, Parish of Mooroopna West as indicated by hatching on plan hereunder. (GP1209) — (09/2012816).



## MUNICIPAL DISTRICT OF THE BASS COAST SHIRE COUNCIL

SAN REMO - Public purposes (Pre-school), 2932 square metres, being Crown Allotment 2002, Township of San Remo, Parish of Woolamai as indicated by hatching on plan hereunder. (GP1179) — (Rs 9152).



## MUNICIPAL DISTRICT OF THE RURAL CITY OF WANGARATTA

WANGARATTA — Public purposes, 1012 square metres, being Crown Allotment 2001, Township of Wangaratta, Parish of Wangaratta North as

indicated by hatching on plan hereunder. (GP1235) — (Rs 4701).



This Order is effective from the date on which it is published in the Government Gazette.

Dated 22 July 2003 Responsible Minister MARY DELAHUNTY Minister for Planning

HELEN DOYE Clerk of the Executive Council

# Crown Land (Reserves) Act 1978 PERMANENT RESERVATION OF CROWN LAND

The Governor in Council under section 4(1) of the **Crown Land (Reserves) Act 1978** permanently reserves the following Crown land which in his opinion is required for the purpose mentioned:—

## MUNICIPAL DISTRICT OF THE BASS COAST SHIRE COUNCIL

NEWHAVEN — Con