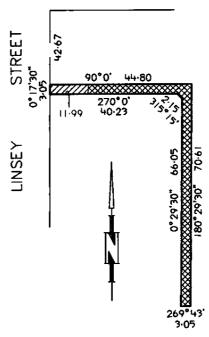

uance

Pursuant to Section 206 and Schedule 10, Clause 3 of the **Local Government Act 1989**, the Moreland City Council at its ordinary meeting held on 23 June 2003, formed the opinion that the road at the rear of 40 to 50 Linsey Street, 235 and 237 Bell Street and adjacent 52 Linsey Street, Coburg and shown by hatching and cross-hatching on the plan below, is not reasonably required as a road for public use and resolved to discontinue the road and to sell the land from the road by private treaty to the abutting property owners.

The section of road shown cross-hatched is to be sold subject to the right, power or interest held by Yarra Valley Water Limited, in the road in connection with any sewers, drains or pipes under the control of that authority in or near the road.

## BELL STREET



PETER BROWN Chief Executive Officer



### NOTICE OF LOCAL LAW NO 14

Waste Management

Greater Geelong City Council at its meeting on 24 June 2003 resolved to adopt and make Local Law No 14 — Waste Management, for the purposes of:

- regulating the collection and disposal of defined items of garbage, recyclables, green waste and hard waste;
- regulating the use of the Council Landfill and Recycling and Waste Transfer facilities;
- minimising potentially adverse environmental impacts of waste accumulation, collection or disposal;
- amending Local Law No. 4.

Copies of Local Law No. 14 may be inspected at City Hall, 30 Gheringhap Street, Geelong during office hours 8.00 am to 5.00 pm weekdays.



### NOTICE OF LOCAL LAWS

Notice is given pursuant to section 119 of the **Local Government A