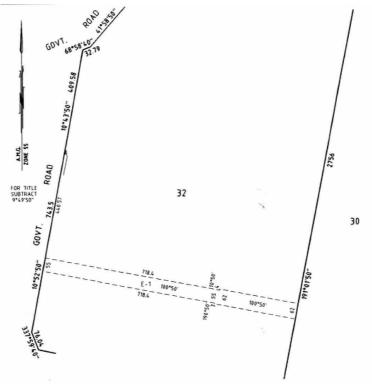

### Order In Council

The Governor in Council, acting under section 86(1) of the **Electricity Industry Act 2000**, gives approval to Basslink Pty Limited (ACN 090 996 231) to commence a process to acquire compulsorily easements for the purpose of erecting or laying power lines (or both) and maintaining power lines on the land referred to on the attached plans as E-1 to E-2 and described below:

| Parish     | Certificate of Title of the land<br>on which the easement<br>is being acquired | Description of Easement                                                              |
|------------|--------------------------------------------------------------------------------|--------------------------------------------------------------------------------------|
| Willung    | Vol 10073, Folio 497                                                           | Lot 1, PS 307411 T                                                                   |
| Rosedale   | Vol 7455, Folio 167                                                            | Crown Allotment 310C                                                                 |
| Rosedale   | Vol 8617, Folio 043                                                            | Lot 2, LP75095                                                                       |
| Willung    | Vol 3611, Folio 106                                                            | Crown Allotment 12K                                                                  |
| Willung    | Vol 7786, Folio 073                                                            | Crown Allotment 13                                                                   |
| Loy Yang   | Vol 10119, Folio 233                                                           | Lot 5, PS312556L                                                                     |
| Loy Yang   | Vol 10119, Folio 232                                                           | Lot 4, PS312556L                                                                     |
| Willung    | Vol 9525, Folio 207                                                            | Lot 1, LP143448                                                                      |
| Tong Bong  | Vol 2937, Folio 347                                                            | Crown Allotment 6A                                                                   |
| Tong Bong  | Vol 6961, Folio 143                                                            | Crown Allotment 6                                                                    |
| Tong Bong  | Vol 7336, Folio 011                                                            | Crown Allotment 7                                                                    |
| Stradbroke | Vol 6588, Folio 475                                                            | Crown Allotment 26B, Section B                                                       |
| Stradbroke | Vol 9449, Folio 620                                                            | Crown Allotment 15B, Section B                                                       |
| Stradbroke | Vol 10022, Folio 450                                                           | Crown Allotment 17 (Part) & 24 (Part), Section B, PC174352W                          |
| Stradbroke | Vol 10153, Folio 616                                                           | Lot 1, PS323305B                                                                     |
| Stradbroke | Vol 9664, Folio 335                                                            | Lot 1 on Plan 599189T<br>(formally known as Crown<br>Allotment 17 (Part), Section B) |
| Darriman   | Vol 6614, Folio 745 &<br>Vol 8334, Folio 534                                   | Crown Allotment 16, Section 6                                                        |
| Darriman   | Vol 9503, Folio 276                                                            | Crown Allotment 13, Section 3                                                        |

| Parish                  | Certificate of Title of the land<br>on which the easement<br>is being acquired | Description of Easement                                                                      |
|-------------------------|--------------------------------------------------------------------------------|----------------------------------------------------------------------------------------------|
| Darriman                | Vol 8334, Folio 529                                                            | Crown Allotment 14 (Part),<br>Section 3                                                      |
| Stradbroke              | Vol 8949, Folio 456                                                            | Crown Allotment 19B,<br>Section A, Lot 2, LP95378                                            |
| Stradbroke              | Vol 6671, Folio 112                                                            | Crown Allotment 26, Section A                                                                |
| Stradbroke              | Vol 6018, Folio 459                                                            | Crown Allotment 30, Section A                                                                |
| Stradbroke              | Vol 7413, Folio 465                                                            | Crown Allotments 32 & 32A,<br>Section A                                                      |
| Stradbroke              | Vol 10344, Folio 849                                                           | Lot 1, PS 340419N                                                                            |
| Stradbroke              | Vol 10153, Folio 840                                                           | Lot 1, PS323820J                                                                             |
| Willung &<br>Stradbroke | Vol 5059, Folio 726                                                            | Crown Allotments 1J & 1K<br>(Willung) & Crown Allotment 4B,<br>Section B (Stradbroke)        |
| Willung                 | Vol 8269, Folio 368                                                            | Crown Allotment 12L                                                                          |
| Willung                 | Vol 8780, Folio 552                                                            | Crown Allotment 12G                                                                          |
| Rosedale                | Vol 4148, Folio 505                                                            | Crown Allotment 311                                                                          |
| Rosedale                | Vol 3888, Folio 568                                                            | Crown Allotments 18B & 18E,<br>Section A                                                     |
| Tong Bong               | Vol 6566, Folio 163                                                            | Lots 1 & 2 on Title Plan 433469R<br>(formally known as Crown<br>Allotments 50B (Part) & 51A) |
| Tong Bong               | Vol 5995, Folio 986                                                            | Crown Allotment 50A                                                                          |
| Tong Bong               | Vol 10407, Folio 859                                                           | Crown Allotment 50D                                                                          |
| Tong Bong               | Vol 5866, Folio 039                                                            | Crown Allotment 50                                                                           |
| Tong Bong               | Vol 8560, Folio 727                                                            | Crown Allotment 5C                                                                           |
| Tong Bong               | Vol 8876, Folio 234                                                            | Crown Allotment 55                                                                           |
| Tong Bong               | Vol 5316, Fol 036                                                              | Crown Allotment 56                                                                           |
| Loy Yang                | Vol 2937, Folio 348                                                            | Crown Allotment 12H                                                                          |
| Loy Yang                | Vol 7697, Folio 131                                                            | Crown Allotment 16F, Section A                                                               |
| Loy Yang                | Vol 4138, Folio 532                                                            | Crown Allotment 16E, Section A                                                               |