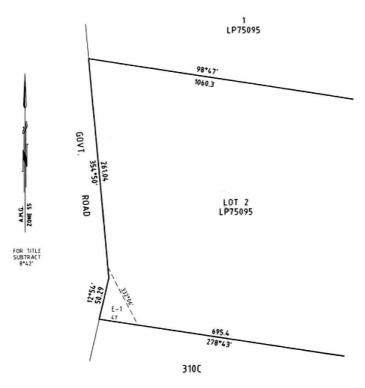

### Order In Council

The Governor in Council, acting under section 86(1) of the **Electricity Industry Act 2000**, gives approval to Basslink Pty Limited (ACN 090 996 231) to commence a process to acquire compulsorily easements for the purpose of erecting or laying power lines (or both) and maintaining power lines on the land referred to on the attached plans as E-1 to E-2 and described below:

| Parish     | Certificate of Title of the land<br>on which the easement<br>is being acquired | Description of Easement                                                              |
|------------|--------------------------------------------------------------------------------|--------------------------------------------------------------------------------------|
| Willung    | Vol 10073, Folio 497                                                           | Lot 1, PS 307411 T                                                                   |
| Rosedale   | Vol 7455, Folio 167                                                            | Crown Allotment 310C                                                                 |
| Rosedale   | Vol 8617, Folio 043                                                            | Lot 2, LP75095                                                                       |
| Willung    | Vol 3611, Folio 106                                                            | Crown Allotment 12K                                                                  |
| Willung    | Vol 7786, Folio 073                                                            | Crown Allotment 13                                                                   |
| Loy Yang   | Vol 10119, Folio 233                                                           | Lot 5, PS312556L                                                                     |
| Loy Yang   | Vol 10119, Folio 232                                                           | Lot 4, PS312556L                                                                     |
| Willung    | Vol 9525, Folio 207                                                            | Lot 1, LP143448                                                                      |
| Tong Bong  | Vol 2937, Folio 347                                                            | Crown Allotment 6A                                                                   |
| Tong Bong  | Vol 6961, Folio 143                                                            | Crown Allotment 6                                                                    |
| Tong Bong  | Vol 7336, Folio 011                                                            | Crown Allotment 7                                                                    |
| Stradbroke | Vol 6588, Folio 475                                                            | Crown Allotment 26B, Section B                                                       |
| Stradbroke | Vol 9449, Folio 620                                                            | Crown Allotment 15B, Section B                                                       |
| Stradbroke | Vol 10022, Folio 450                                                           | Crown Allotment 17 (Part) & 24 (Part), Section B, PC174352W                          |
| Stradbroke | Vol 10153, Folio 616                                                           | Lot 1, PS323305B                                                                     |
| Stradbroke | Vol 9664, Folio 335                                                            | Lot 1 on Plan 599189T<br>(formally known as Crown<br>Allotment 17 (Part), Section B) |
| Darriman   | Vol 6614, Folio 745 &<br>Vol 8334, Folio 534                                   | Crown Allotment 16, Section 6                                                        |
| Darriman   | Vol 9503, Folio 276                                                            | Crown Allotment 13, Section 3                                                        |