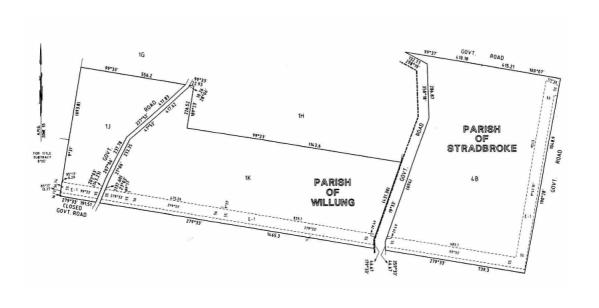

| Parish                  | Certificate of Title of the land<br>on which the easement<br>is being acquired | Description of Easement                                                                      |
|-------------------------|--------------------------------------------------------------------------------|----------------------------------------------------------------------------------------------|
| Darriman                | Vol 8334, Folio 529                                                            | Crown Allotment 14 (Part),<br>Section 3                                                      |
| Stradbroke              | Vol 8949, Folio 456                                                            | Crown Allotment 19B,<br>Section A, Lot 2, LP95378                                            |
| Stradbroke              | Vol 6671, Folio 112                                                            | Crown Allotment 26, Section A                                                                |
| Stradbroke              | Vol 6018, Folio 459                                                            | Crown Allotment 30, Section A                                                                |
| Stradbroke              | Vol 7413, Folio 465                                                            | Crown Allotments 32 & 32A,<br>Section A                                                      |
| Stradbroke              | Vol 10344, Folio 849                                                           | Lot 1, PS 340419N                                                                            |
| Stradbroke              | Vol 10153, Folio 840                                                           | Lot 1, PS323820J                                                                             |
| Willung &<br>Stradbroke | Vol 5059, Folio 726                                                            | Crown Allotments 1J & 1K<br>(Willung) & Crown Allotment 4B,<br>Section B (Stradbroke)        |
| Willung                 | Vol 8269, Folio 368                                                            | Crown Allotment 12L                                                                          |
| Willung                 | Vol 8780, Folio 552                                                            | Crown Allotment 12G                                                                          |
| Rosedale                | Vol 4148, Folio 505                                                            | Crown Allotment 311                                                                          |
| Rosedale                | Vol 3888, Folio 568                                                            | Crown Allotments 18B & 18E,<br>Section A                                                     |
| Tong Bong               | Vol 6566, Folio 163                                                            | Lots 1 & 2 on Title Plan 433469R<br>(formally known as Crown<br>Allotments 50B (Part) & 51A) |
| Tong Bong               | Vol 5995, Folio 986                                                            | Crown Allotment 50A                                                                          |
| Tong Bong               | Vol 10407, Folio 859                                                           | Crown Allotment 50D                                                                          |
| Tong Bong               | Vol 5866, Folio 039                                                            | Crown Allotment 50                                                                           |
| Tong Bong               | Vol 8560, Folio 727                                                            | Crown Allotment 5C                                                                           |
| Tong Bong               | Vol 8876, Folio 234                                                            | Crown Allotment 55                                                                           |
| Tong Bong               | Vol 5316, Fol 036                                                              | Crown Allotment 56                                                                           |
| Loy Yang                | Vol 2937, Folio 348                                                            | Crown Allotment 12H                                                                          |
| Loy Yang                | Vol 7697, Folio 131                                                            | Crown Allotment 16F, Section A                                                               |
| Loy Yang                | Vol 4138, Folio 532                                                            | Crown Allotment 16E, Section A                                                               |