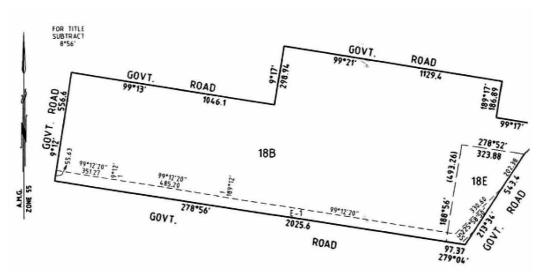

| Parish                  | Certificate of Title of the land<br>on which the easement<br>is being acquired | Description of Easement                                                                      |
|-------------------------|--------------------------------------------------------------------------------|----------------------------------------------------------------------------------------------|
| Darriman                | Vol 8334, Folio 529                                                            | Crown Allotment 14 (Part),<br>Section 3                                                      |
| Stradbroke              | Vol 8949, Folio 456                                                            | Crown Allotment 19B,<br>Section A, Lot 2, LP95378                                            |
| Stradbroke              | Vol 6671, Folio 112                                                            | Crown Allotment 26, Section A                                                                |
| Stradbroke              | Vol 6018, Folio 459                                                            | Crown Allotment 30, Section A                                                                |
| Stradbroke              | Vol 7413, Folio 465                                                            | Crown Allotments 32 & 32A,<br>Section A                                                      |
| Stradbroke              | Vol 10344, Folio 849                                                           | Lot 1, PS 340419N                                                                            |
| Stradbroke              | Vol 10153, Folio 840                                                           | Lot 1, PS323820J                                                                             |
| Willung &<br>Stradbroke | Vol 5059, Folio 726                                                            | Crown Allotments 1J & 1K<br>(Willung) & Crown Allotment 4B,<br>Section B (Stradbroke)        |
| Willung                 | Vol 8269, Folio 368                                                            | Crown Allotment 12L                                                                          |
| Willung                 | Vol 8780, Folio 552                                                            | Crown Allotment 12G                                                                          |
| Rosedale                | Vol 4148, Folio 505                                                            | Crown Allotment 311                                                                          |
| Rosedale                | Vol 3888, Folio 568                                                            | Crown Allotments 18B & 18E,<br>Section A                                                     |
| Tong Bong               | Vol 6566, Folio 163                                                            | Lots 1 & 2 on Title Plan 433469R<br>(formally known as Crown<br>Allotments 50B (Part) & 51A) |
| Tong Bong               | Vol 5995, Folio 986                                                            | Crown Allotment 50A                                                                          |
| Tong Bong               | Vol 10407, Folio 859                                                           | Crown Allotment 50D                                                                          |
| Tong Bong               | Vol 5866, Folio 039                                                            | Crown Allotment 50                                                                           |
| Tong Bong               | Vol 8560, Folio 727                                                            | Crown Allotment 5C                                                                           |
| Tong Bong               | Vol 8876, Folio 234                                                            | Crown Allotment 55                                                                           |
| Tong Bong               | Vol 5316, Fol 036                                                              | Crown Allotment 56                                                                           |
| Loy Yang                | Vol 2937, Folio 348                                                            | Crown Allotment 12H                                                                          |
| Loy Yang                | Vol 7697, Folio 131                                                            | Crown Allotment 16F, Section A                                                               |
| Loy Yang                | Vol 4138, Folio 532                                                            | Crown Allotment 16E, Section A                                                               |