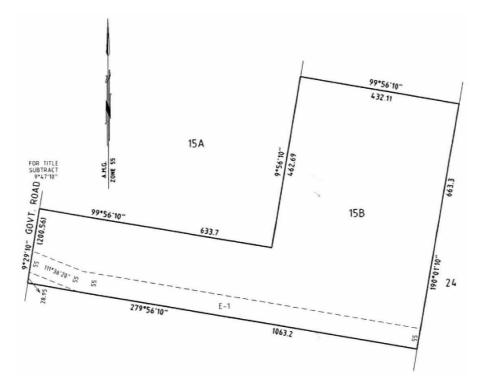

| Parish     | Certificate of Title of the land<br>on which the easement<br>is being acquired | Description of Easement                                                              |
|------------|--------------------------------------------------------------------------------|--------------------------------------------------------------------------------------|
| Willung    | Vol 10073, Folio 497                                                           | Lot 1, PS 307411 T                                                                   |
| Rosedale   | Vol 7455, Folio 167                                                            | Crown Allotment 310C                                                                 |
| Rosedale   | Vol 8617, Folio 043                                                            | Lot 2, LP75095                                                                       |
| Willung    | Vol 3611, Folio 106                                                            | Crown Allotment 12K                                                                  |
| Willung    | Vol 7786, Folio 073                                                            | Crown Allotment 13                                                                   |
| Loy Yang   | Vol 10119, Folio 233                                                           | Lot 5, PS312556L                                                                     |
| Loy Yang   | Vol 10119, Folio 232                                                           | Lot 4, PS312556L                                                                     |
| Willung    | Vol 9525, Folio 207                                                            | Lot 1, LP143448                                                                      |
| Tong Bong  | Vol 2937, Folio 347                                                            | Crown Allotment 6A                                                                   |
| Tong Bong  | Vol 6961, Folio 143                                                            | Crown Allotment 6                                                                    |
| Tong Bong  | Vol 7336, Folio 011                                                            | Crown Allotment 7                                                                    |
| Stradbroke | Vol 6588, Folio 475                                                            | Crown Allotment 26B, Section B                                                       |
| Stradbroke | Vol 9449, Folio 620                                                            | Crown Allotment 15B, Section B                                                       |
| Stradbroke | Vol 10022, Folio 450                                                           | Crown Allotment 17 (Part) & 24 (Part), Section B, PC174352W                          |
| Stradbroke | Vol 10153, Folio 616                                                           | Lot 1, PS323305B                                                                     |
| Stradbroke | Vol 9664, Folio 335                                                            | Lot 1 on Plan 599189T<br>(formally known as Crown<br>Allotment 17 (Part), Section B) |
| Darriman   | Vol 6614, Folio 745 &<br>Vol 8334, Folio 534                                   | Crown Allotment 16, Section 6                                                        |
| Darriman   | Vol 9503, Folio 276                                                            | Crown Allotment 13, Section 3                                                        |