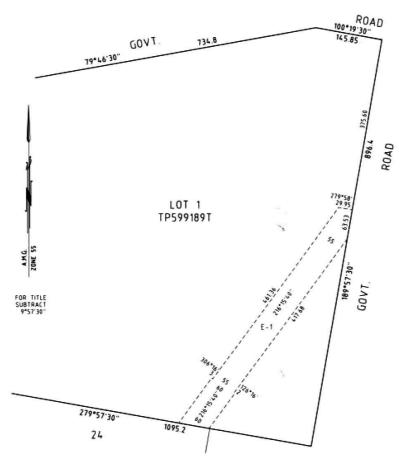

| Parish     | Certificate of Title of the land<br>on which the easement<br>is being acquired | Description of Easement                                                              |
|------------|--------------------------------------------------------------------------------|--------------------------------------------------------------------------------------|
| Willung    | Vol 10073, Folio 497                                                           | Lot 1, PS 307411 T                                                                   |
| Rosedale   | Vol 7455, Folio 167                                                            | Crown Allotment 310C                                                                 |
| Rosedale   | Vol 8617, Folio 043                                                            | Lot 2, LP75095                                                                       |
| Willung    | Vol 3611, Folio 106                                                            | Crown Allotment 12K                                                                  |
| Willung    | Vol 7786, Folio 073                                                            | Crown Allotment 13                                                                   |
| Loy Yang   | Vol 10119, Folio 233                                                           | Lot 5, PS312556L                                                                     |
| Loy Yang   | Vol 10119, Folio 232                                                           | Lot 4, PS312556L                                                                     |
| Willung    | Vol 9525, Folio 207                                                            | Lot 1, LP143448                                                                      |
| Tong Bong  | Vol 2937, Folio 347                                                            | Crown Allotment 6A                                                                   |
| Tong Bong  | Vol 6961, Folio 143                                                            | Crown Allotment 6                                                                    |
| Tong Bong  | Vol 7336, Folio 011                                                            | Crown Allotment 7                                                                    |
| Stradbroke | Vol 6588, Folio 475                                                            | Crown Allotment 26B, Section B                                                       |
| Stradbroke | Vol 9449, Folio 620                                                            | Crown Allotment 15B, Section B                                                       |
| Stradbroke | Vol 10022, Folio 450                                                           | Crown Allotment 17 (Part) & 24 (Part), Section B, PC174352W                          |
| Stradbroke | Vol 10153, Folio 616                                                           | Lot 1, PS323305B                                                                     |
| Stradbroke | Vol 9664, Folio 335                                                            | Lot 1 on Plan 599189T<br>(formally known as Crown<br>Allotment 17 (Part), Section B) |
| Darriman   | Vol 6614, Folio 745 &<br>Vol 8334, Folio 534                                   | Crown Allotment 16, Section 6                                                        |
| Darriman   | Vol 9503, Folio 276                                                            | Crown Allotment 13, Section 3                                                        |