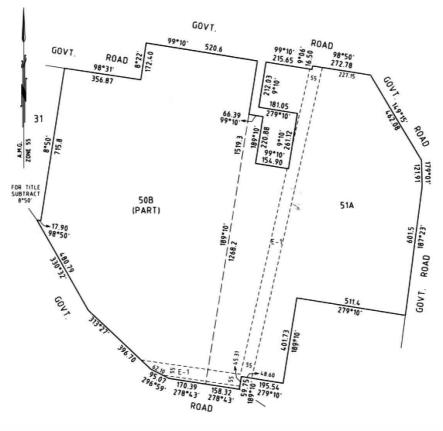

| Parish                  | Certificate of Title of the land<br>on which the easement<br>is being acquired | Description of Easement                                                                      |
|-------------------------|--------------------------------------------------------------------------------|----------------------------------------------------------------------------------------------|
| Darriman                | Vol 8334, Folio 529                                                            | Crown Allotment 14 (Part),<br>Section 3                                                      |
| Stradbroke              | Vol 8949, Folio 456                                                            | Crown Allotment 19B,<br>Section A, Lot 2, LP95378                                            |
| Stradbroke              | Vol 6671, Folio 112                                                            | Crown Allotment 26, Section A                                                                |
| Stradbroke              | Vol 6018, Folio 459                                                            | Crown Allotment 30, Section A                                                                |
| Stradbroke              | Vol 7413, Folio 465                                                            | Crown Allotments 32 & 32A,<br>Section A                                                      |
| Stradbroke              | Vol 10344, Folio 849                                                           | Lot 1, PS 340419N                                                                            |
| Stradbroke              | Vol 10153, Folio 840                                                           | Lot 1, PS323820J                                                                             |
| Willung &<br>Stradbroke | Vol 5059, Folio 726                                                            | Crown Allotments 1J & 1K<br>(Willung) & Crown Allotment 4B,<br>Section B (Stradbroke)        |
| Willung                 | Vol 8269, Folio 368                                                            | Crown Allotment 12L                                                                          |
| Willung                 | Vol 8780, Folio 552                                                            | Crown Allotment 12G                                                                          |
| Rosedale                | Vol 4148, Folio 505                                                            | Crown Allotment 311                                                                          |
| Rosedale                | Vol 3888, Folio 568                                                            | Crown Allotments 18B & 18E,<br>Section A                                                     |
| Tong Bong               | Vol 6566, Folio 163                                                            | Lots 1 & 2 on Title Plan 433469R<br>(formally known as Crown<br>Allotments 50B (Part) & 51A) |
| Tong Bong               | Vol 5995, Folio 986                                                            | Crown Allotment 50A                                                                          |
| Tong Bong               | Vol 10407, Folio 859                                                           | Crown Allotment 50D                                                                          |
| Tong Bong               | Vol 5866, Folio 039                                                            | Crown Allotment 50                                                                           |
| Tong Bong               | Vol 8560, Folio 727                                                            | Crown Allotment 5C                                                                           |
| Tong Bong               | Vol 8876, Folio 234                                                            | Crown Allotment 55                                                                           |
| Tong Bong               | Vol 5316, Fol 036                                                              | Crown Allotment 56                                                                           |
| Loy Yang                | Vol 2937, Folio 348                                                            | Crown Allotment 12H                                                                          |
| Loy Yang                | Vol 7697, Folio 131                                                            | Crown Allotment 16F, Section A                                                               |
| Loy Yang                | Vol 4138, Folio 532                                                            | Crown Allotment 16E, Section A                                                               |