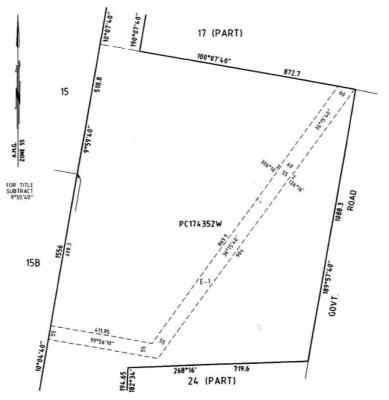

| Parish     | Certificate of Title of the land<br>on which the easement<br>is being acquired | Description of Easement                                                              |
|------------|--------------------------------------------------------------------------------|--------------------------------------------------------------------------------------|
| Willung    | Vol 10073, Folio 497                                                           | Lot 1, PS 307411 T                                                                   |
| Rosedale   | Vol 7455, Folio 167                                                            | Crown Allotment 310C                                                                 |
| Rosedale   | Vol 8617, Folio 043                                                            | Lot 2, LP75095                                                                       |
| Willung    | Vol 3611, Folio 106                                                            | Crown Allotment 12K                                                                  |
| Willung    | Vol 7786, Folio 073                                                            | Crown Allotment 13                                                                   |
| Loy Yang   | Vol 10119, Folio 233                                                           | Lot 5, PS312556L                                                                     |
| Loy Yang   | Vol 10119, Folio 232                                                           | Lot 4, PS312556L                                                                     |
| Willung    | Vol 9525, Folio 207                                                            | Lot 1, LP143448                                                                      |
| Tong Bong  | Vol 2937, Folio 347                                                            | Crown Allotment 6A                                                                   |
| Tong Bong  | Vol 6961, Folio 143                                                            | Crown Allotment 6                                                                    |
| Tong Bong  | Vol 7336, Folio 011                                                            | Crown Allotment 7                                                                    |
| Stradbroke | Vol 6588, Folio 475                                                            | Crown Allotment 26B, Section B                                                       |
| Stradbroke | Vol 9449, Folio 620                                                            | Crown Allotment 15B, Section B                                                       |
| Stradbroke | Vol 10022, Folio 450                                                           | Crown Allotment 17 (Part) & 24 (Part), Section B, PC174352W                          |
| Stradbroke | Vol 10153, Folio 616                                                           | Lot 1, PS323305B                                                                     |
| Stradbroke | Vol 9664, Folio 335                                                            | Lot 1 on Plan 599189T<br>(formally known as Crown<br>Allotment 17 (Part), Section B) |
| Darriman   | Vol 6614, Folio 745 &<br>Vol 8334, Folio 534                                   | Crown Allotment 16, Section 6                                                        |
| Darriman   | Vol 9503, Folio 276                                                            | Crown Allotment 13, Section 3                                                        |