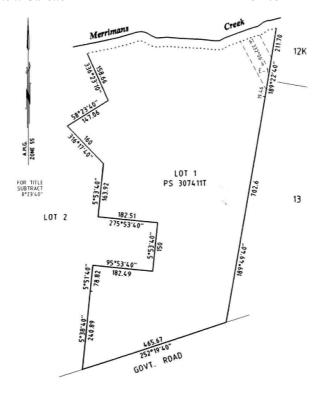

### Order In Council

The Governor in Council, acting under section 86(1) of the **Electricity Industry Act 2000**, gives approval to Basslink Pty Limited (ACN 090 996 231) to commence a process to acquire compulsorily easements for the purpose of erecting or laying power lines (or both) and maintaining power lines on the land referred to on the attached plans as E-1 to E-2 and described below:

| Parish     | Certificate of Title of the land<br>on which the easement<br>is being acquired | Description of Easement                                                              |
|------------|--------------------------------------------------------------------------------|--------------------------------------------------------------------------------------|
| Willung    | Vol 10073, Folio 497                                                           | Lot 1, PS 307411 T                                                                   |
| Rosedale   | Vol 7455, Folio 167                                                            | Crown Allotment 310C                                                                 |
| Rosedale   | Vol 8617, Folio 043                                                            | Lot 2, LP75095                                                                       |
| Willung    | Vol 3611, Folio 106                                                            | Crown Allotment 12K                                                                  |
| Willung    | Vol 7786, Folio 073                                                            | Crown Allotment 13                                                                   |
| Loy Yang   | Vol 10119, Folio 233                                                           | Lot 5, PS312556L                                                                     |
| Loy Yang   | Vol 10119, Folio 232                                                           | Lot 4, PS312556L                                                                     |
| Willung    | Vol 9525, Folio 207                                                            | Lot 1, LP143448                                                                      |
| Tong Bong  | Vol 2937, Folio 347                                                            | Crown Allotment 6A                                                                   |
| Tong Bong  | Vol 6961, Folio 143                                                            | Crown Allotment 6                                                                    |
| Tong Bong  | Vol 7336, Folio 011                                                            | Crown Allotment 7                                                                    |
| Stradbroke | Vol 6588, Folio 475                                                            | Crown Allotment 26B, Section B                                                       |
| Stradbroke | Vol 9449, Folio 620                                                            | Crown Allotment 15B, Section B                                                       |
| Stradbroke | Vol 10022, Folio 450                                                           | Crown Allotment 17 (Part) & 24 (Part), Section B, PC174352W                          |
| Stradbroke | Vol 10153, Folio 616                                                           | Lot 1, PS323305B                                                                     |
| Stradbroke | Vol 9664, Folio 335                                                            | Lot 1 on Plan 599189T<br>(formally known as Crown<br>Allotment 17 (Part), Section B) |
| Darriman   | Vol 6614, Folio 745 &<br>Vol 8334, Folio 534                                   | Crown Allotment 16, Section 6                                                        |
| Darriman   | Vol 9503, Folio 276                                                            | Crown Allotment 13, Section 3                                                        |