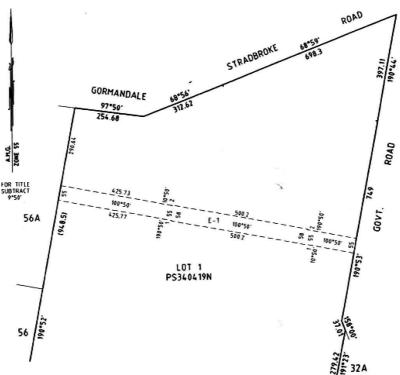

| Parish                  | Certificate of Title of the land<br>on which the easement<br>is being acquired | Description of Easement                                                                      |
|-------------------------|--------------------------------------------------------------------------------|----------------------------------------------------------------------------------------------|
| Darriman                | Vol 8334, Folio 529                                                            | Crown Allotment 14 (Part),<br>Section 3                                                      |
| Stradbroke              | Vol 8949, Folio 456                                                            | Crown Allotment 19B,<br>Section A, Lot 2, LP95378                                            |
| Stradbroke              | Vol 6671, Folio 112                                                            | Crown Allotment 26, Section A                                                                |
| Stradbroke              | Vol 6018, Folio 459                                                            | Crown Allotment 30, Section A                                                                |
| Stradbroke              | Vol 7413, Folio 465                                                            | Crown Allotments 32 & 32A,<br>Section A                                                      |
| Stradbroke              | Vol 10344, Folio 849                                                           | Lot 1, PS 340419N                                                                            |
| Stradbroke              | Vol 10153, Folio 840                                                           | Lot 1, PS323820J                                                                             |
| Willung &<br>Stradbroke | Vol 5059, Folio 726                                                            | Crown Allotments 1J & 1K<br>(Willung) & Crown Allotment 4B,<br>Section B (Stradbroke)        |
| Willung                 | Vol 8269, Folio 368                                                            | Crown Allotment 12L                                                                          |
| Willung                 | Vol 8780, Folio 552                                                            | Crown Allotment 12G                                                                          |
| Rosedale                | Vol 4148, Folio 505                                                            | Crown Allotment 311                                                                          |
| Rosedale                | Vol 3888, Folio 568                                                            | Crown Allotments 18B & 18E,<br>Section A                                                     |
| Tong Bong               | Vol 6566, Folio 163                                                            | Lots 1 & 2 on Title Plan 433469R<br>(formally known as Crown<br>Allotments 50B (Part) & 51A) |
| Tong Bong               | Vol 5995, Folio 986                                                            | Crown Allotment 50A                                                                          |
| Tong Bong               | Vol 10407, Folio 859                                                           | Crown Allotment 50D                                                                          |
| Tong Bong               | Vol 5866, Folio 039                                                            | Crown Allotment 50                                                                           |
| Tong Bong               | Vol 8560, Folio 727                                                            | Crown Allotment 5C                                                                           |
| Tong Bong               | Vol 8876, Folio 234                                                            | Crown Allotment 55                                                                           |
| Tong Bong               | Vol 5316, Fol 036                                                              | Crown Allotment 56                                                                           |
| Loy Yang                | Vol 2937, Folio 348                                                            | Crown Allotment 12H                                                                          |
| Loy Yang                | Vol 7697, Folio 131                                                            | Crown Allotment 16F, Section A                                                               |
| Loy Yang                | Vol 4138, Folio 532                                                            | Crown Allotment 16E, Section A                                                               |