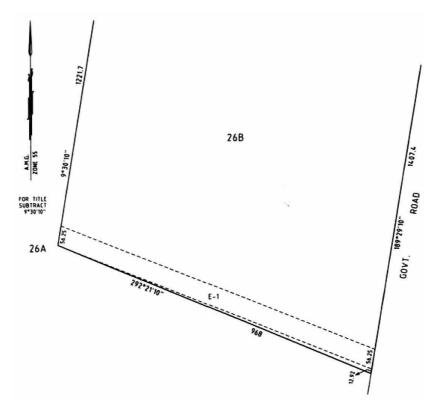

### Order In Council

The Governor in Council, acting under section 86(1) of the **Electricity Industry Act 2000**, gives approval to Basslink Pty Limited (ACN 090 996 231) to commence a process to acquire compulsorily easements for the purpose of erecting or laying power lines (or both) and maintaining power lines on the land referred to on the attached plans as E-1 to E-2 and described below:

| Parish                  | Certificate of Title of the land<br>on which the easement<br>is being acquired | Description of Easement                                                                      |
|-------------------------|--------------------------------------------------------------------------------|----------------------------------------------------------------------------------------------|
| Darriman                | Vol 8334, Folio 529                                                            | Crown Allotment 14 (Part),<br>Section 3                                                      |
| Stradbroke              | Vol 8949, Folio 456                                                            | Crown Allotment 19B,<br>Section A, Lot 2, LP95378                                            |
| Stradbroke              | Vol 6671, Folio 112                                                            | Crown Allotment 26, Section A                                                                |
| Stradbroke              | Vol 6018, Folio 459                                                            | Crown Allotment 30, Section A                                                                |
| Stradbroke              | Vol 7413, Folio 465                                                            | Crown Allotments 32 & 32A,<br>Section A                                                      |
| Stradbroke              | Vol 10344, Folio 849                                                           | Lot 1, PS 340419N                                                                            |
| Stradbroke              | Vol 10153, Folio 840                                                           | Lot 1, PS323820J                                                                             |
| Willung &<br>Stradbroke | Vol 5059, Folio 726                                                            | Crown Allotments 1J & 1K<br>(Willung) & Crown Allotment 4B,<br>Section B (Stradbroke)        |
| Willung                 | Vol 8269, Folio 368                                                            | Crown Allotment 12L                                                                          |
| Willung                 | Vol 8780, Folio 552                                                            | Crown Allotment 12G                                                                          |
| Rosedale                | Vol 4148, Folio 505                                                            | Crown Allotment 311                                                                          |
| Rosedale                | Vol 3888, Folio 568                                                            | Crown Allotments 18B & 18E,<br>Section A                                                     |
| Tong Bong               | Vol 6566, Folio 163                                                            | Lots 1 & 2 on Title Plan 433469R<br>(formally known as Crown<br>Allotments 50B (Part) & 51A) |
| Tong Bong               | Vol 5995, Folio 986                                                            | Crown Allotment 50A                                                                          |
| Tong Bong               | Vol 10407, Folio 859                                                           | Crown Allotment 50D                                                                          |
| Tong Bong               | Vol 5866, Folio 039                                                            | Crown Allotment 50                                                                           |
| Tong Bong               | Vol 8560, Folio 727                                                            | Crown Allotment 5C                                                                           |
| Tong Bong               | Vol 8876, Folio 234                                                            | Crown Allotment 55                                                                           |
| Tong Bong               | Vol 5316, Fol 036                                                              | Crown Allotment 56                                                                           |
| Loy Yang                | Vol 2937, Folio 348                                                            | Crown Allotment 12H                                                                          |
| Loy Yang                | Vol 7697, Folio 131                                                            | Crown Allotment 16F, Section A                                                               |
| Loy Yang                | Vol 4138, Folio 532                                                            | Crown Allotment 16E, Section A                                                               |