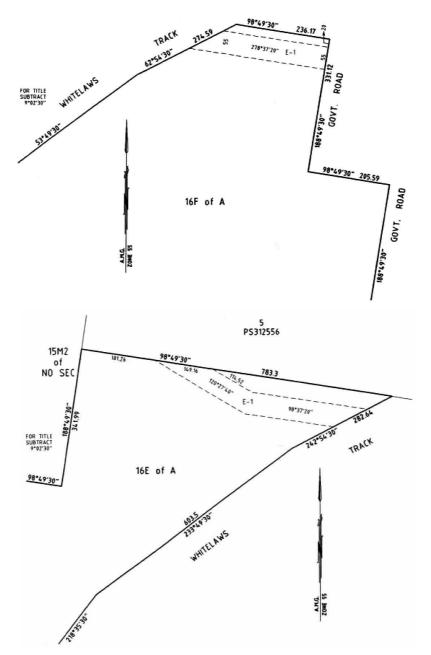

### Order In Council

The Governor in Council, acting under section 86(1) of the **Electricity Industry Act 2000**, gives approval to Basslink Pty Limited (ACN 090 996 231) to commence a process to acquire compulsorily easements for the purpose of erecting or laying power lines (or both) and maintaining power lines on the land referred to on the attached plans as E-1 to E-2 and described below:

| Parish     | Certificate of Title of the land<br>on which the easement<br>is being acquired | Description of Easement                                                              |
|------------|--------------------------------------------------------------------------------|--------------------------------------------------------------------------------------|
| Willung    | Vol 10073, Folio 497                                                           | Lot 1, PS 307411 T                                                                   |
| Rosedale   | Vol 7455, Folio 167                                                            | Crown Allotment 310C                                                                 |
| Rosedale   | Vol 8617, Folio 043                                                            | Lot 2, LP75095                                                                       |
| Willung    | Vol 3611, Folio 106                                                            | Crown Allotment 12K                                                                  |
| Willung    | Vol 7786, Folio 073                                                            | Crown Allotment 13                                                                   |
| Loy Yang   | Vol 10119, Folio 233                                                           | Lot 5, PS312556L                                                                     |
| Loy Yang   | Vol 10119, Folio 232                                                           | Lot 4, PS312556L                                                                     |
| Willung    | Vol 9525, Folio 207                                                            | Lot 1, LP143448                                                                      |
| Tong Bong  | Vol 2937, Folio 347                                                            | Crown Allotment 6A                                                                   |
| Tong Bong  | Vol 6961, Folio 143                                                            | Crown Allotment 6                                                                    |
| Tong Bong  | Vol 7336, Folio 011                                                            | Crown Allotment 7                                                                    |
| Stradbroke | Vol 6588, Folio 475                                                            | Crown Allotment 26B, Section B                                                       |
| Stradbroke | Vol 9449, Folio 620                                                            | Crown Allotment 15B, Section B                                                       |
| Stradbroke | Vol 10022, Folio 450                                                           | Crown Allotment 17 (Part) & 24 (Part), Section B, PC174352W                          |
| Stradbroke | Vol 10153, Folio 616                                                           | Lot 1, PS323305B                                                                     |
| Stradbroke | Vol 9664, Folio 335                                                            | Lot 1 on Plan 599189T<br>(formally known as Crown<br>Allotment 17 (Part), Section B) |
| Darriman   | Vol 6614, Folio 745 &<br>Vol 8334, Folio 534                                   | Crown Allotment 16, Section 6                                                        |
| Darriman   | Vol 9503, Folio 276                                                            | Crown Allotment 13, Section 3                                                        |

| Parish                  | Certificate of Title of the land<br>on which the easement<br>is being acquired | Description of Easement                                                                      |
|-------------------------|--------------------------------------------------------------------------------|----------------------------------------------------------------------------------------------|
| Darriman                | Vol 8334, Folio 529                                                            | Crown Allotment 14 (Part),<br>Section 3                                                      |
| Stradbroke              | Vol 8949, Folio 456                                                            | Crown Allotment 19B,<br>Section A, Lot 2, LP95378                                            |
| Stradbroke              | Vol 6671, Folio 112                                                            | Crown Allotment 26, Section A                                                                |
| Stradbroke              | Vol 6018, Folio 459                                                            | Crown Allotment 30, Section A                                                                |
| Stradbroke              | Vol 7413, Folio 465                                                            | Crown Allotments 32 & 32A,<br>Section A                                                      |
| Stradbroke              | Vol 10344, Folio 849                                                           | Lot 1, PS 340419N                                                                            |
| Stradbroke              | Vol 10153, Folio 840                                                           | Lot 1, PS323820J                                                                             |
| Willung &<br>Stradbroke | Vol 5059, Folio 726                                                            | Crown Allotments 1J & 1K<br>(Willung) & Crown Allotment 4B,<br>Section B (Stradbroke)        |
| Willung                 | Vol 8269, Folio 368                                                            | Crown Allotment 12L                                                                          |
| Willung                 | Vol 8780, Folio 552                                                            | Crown Allotment 12G                                                                          |
| Rosedale                | Vol 4148, Folio 505                                                            | Crown Allotment 311                                                                          |
| Rosedale                | Vol 3888, Folio 568                                                            | Crown Allotments 18B & 18E,<br>Section A                                                     |
| Tong Bong               | Vol 6566, Folio 163                                                            | Lots 1 & 2 on Title Plan 433469R<br>(formally known as Crown<br>Allotments 50B (Part) & 51A) |
| Tong Bong               | Vol 5995, Folio 986                                                            | Crown Allotment 50A                                                                          |
| Tong Bong               | Vol 10407, Folio 859                                                           | Crown Allotment 50D                                                                          |
| Tong Bong               | Vol 5866, Folio 039                                                            | Crown Allotment 50                                                                           |
| Tong Bong               | Vol 8560, Folio 727                                                            | Crown Allotment 5C                                                                           |
| Tong Bong               | Vol 8876, Folio 234                                                            | Crown Allotment 55                                                                           |
| Tong Bong               | Vol 5316, Fol 036                                                              | Crown Allotment 56                                                                           |
| Loy Yang                | Vol 2937, Folio 348                                                            | Crown Allotment 12H                                                                          |
| Loy Yang                | Vol 7697, Folio 131                                                            | Crown Allotment 16F, Section A                                                               |
| Loy Yang                | Vol 4138, Folio 532                                                            | Crown Allotment 16E, Section A                                                               |