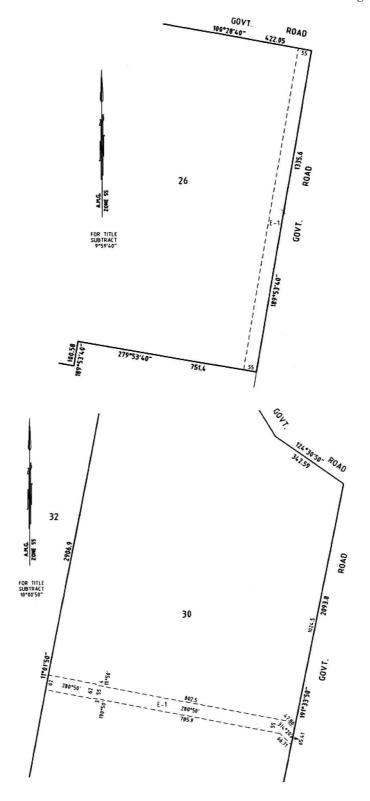

### Order In Council

The Governor in Council, acting under section 86(1) of the **Electricity Industry Act 2000**, gives approval to Basslink Pty Limited (ACN 090 996 231) to commence a process to acquire compulsorily easements for the purpose of erecting or laying power lines (or both) and maintaining power lines on the land referred to on the attached plans as E-1 to E-2 and described below:

| Parish     | Certificate of Title of the land<br>on which the easement<br>is being acquired | Description of Easement                                                              |
|------------|--------------------------------------------------------------------------------|--------------------------------------------------------------------------------------|
| Willung    | Vol 10073, Folio 497                                                           | Lot 1, PS 307411 T                                                                   |
| Rosedale   | Vol 7455, Folio 167                                                            | Crown Allotment 310C                                                                 |
| Rosedale   | Vol 8617, Folio 043                                                            | Lot 2, LP75095                                                                       |
| Willung    | Vol 3611, Folio 106                                                            | Crown Allotment 12K                                                                  |
| Willung    | Vol 7786, Folio 073                                                            | Crown Allotment 13                                                                   |
| Loy Yang   | Vol 10119, Folio 233                                                           | Lot 5, PS312556L                                                                     |
| Loy Yang   | Vol 10119, Folio 232                                                           | Lot 4, PS312556L                                                                     |
| Willung    | Vol 9525, Folio 207                                                            | Lot 1, LP143448                                                                      |
| Tong Bong  | Vol 2937, Folio 347                                                            | Crown Allotment 6A                                                                   |
| Tong Bong  | Vol 6961, Folio 143                                                            | Crown Allotment 6                                                                    |
| Tong Bong  | Vol 7336, Folio 011                                                            | Crown Allotment 7                                                                    |
| Stradbroke | Vol 6588, Folio 475                                                            | Crown Allotment 26B, Section B                                                       |
| Stradbroke | Vol 9449, Folio 620                                                            | Crown Allotment 15B, Section B                                                       |
| Stradbroke | Vol 10022, Folio 450                                                           | Crown Allotment 17 (Part) & 24 (Part), Section B, PC174352W                          |
| Stradbroke | Vol 10153, Folio 616                                                           | Lot 1, PS323305B                                                                     |
| Stradbroke | Vol 9664, Folio 335                                                            | Lot 1 on Plan 599189T<br>(formally known as Crown<br>Allotment 17 (Part), Section B) |
| Darriman   | Vol 6614, Folio 745 &<br>Vol 8334, Folio 534                                   | Crown Allotment 16, Section 6                                                        |
| Darriman   | Vol 9503, Folio 276                                                            | Crown Allotment 13, Section 3                                                        |

| Parish                  | Certificate of Title of the land<br>on which the easement<br>is being acquired | Description of Easement                                                                      |
|-------------------------|--------------------------------------------------------------------------------|----------------------------------------------------------------------------------------------|
| Darriman                | Vol 8334, Folio 529                                                            | Crown Allotment 14 (Part),<br>Section 3                                                      |
| Stradbroke              | Vol 8949, Folio 456                                                            | Crown Allotment 19B,<br>Section A, Lot 2, LP95378                                            |
| Stradbroke              | Vol 6671, Folio 112                                                            | Crown Allotment 26, Section A                                                                |
| Stradbroke              | Vol 6018, Folio 459                                                            | Crown Allotment 30, Section A                                                                |
| Stradbroke              | Vol 7413, Folio 465                                                            | Crown Allotments 32 & 32A,<br>Section A                                                      |
| Stradbroke              | Vol 10344, Folio 849                                                           | Lot 1, PS 340419N                                                                            |
| Stradbroke              | Vol 10153, Folio 840                                                           | Lot 1, PS323820J                                                                             |
| Willung &<br>Stradbroke | Vol 5059, Folio 726                                                            | Crown Allotments 1J & 1K<br>(Willung) & Crown Allotment 4B,<br>Section B (Stradbroke)        |
| Willung                 | Vol 8269, Folio 368                                                            | Crown Allotment 12L                                                                          |
| Willung                 | Vol 8780, Folio 552                                                            | Crown Allotment 12G                                                                          |
| Rosedale                | Vol 4148, Folio 505                                                            | Crown Allotment 311                                                                          |
| Rosedale                | Vol 3888, Folio 568                                                            | Crown Allotments 18B & 18E,<br>Section A                                                     |
| Tong Bong               | Vol 6566, Folio 163                                                            | Lots 1 & 2 on Title Plan 433469R<br>(formally known as Crown<br>Allotments 50B (Part) & 51A) |
| Tong Bong               | Vol 5995, Folio 986                                                            | Crown Allotment 50A                                                                          |
| Tong Bong               | Vol 10407, Folio 859                                                           | Crown Allotment 50D                                                                          |
| Tong Bong               | Vol 5866, Folio 039                                                            | Crown Allotment 50                                                                           |
| Tong Bong               | Vol 8560, Folio 727                                                            | Crown Allotment 5C                                                                           |
| Tong Bong               | Vol 8876, Folio 234                                                            | Crown Allotment 55                                                                           |
| Tong Bong               | Vol 5316, Fol 036                                                              | Crown Allotment 56                                                                           |
| Loy Yang                | Vol 2937, Folio 348                                                            | Crown Allotment 12H                                                                          |
| Loy Yang                | Vol 7697, Folio 131                                                            | Crown Allotment 16F, Section A                                                               |
| Loy Yang                | Vol 4138, Folio 532                                                            | Crown Allotment 16E, Section A                                                               |