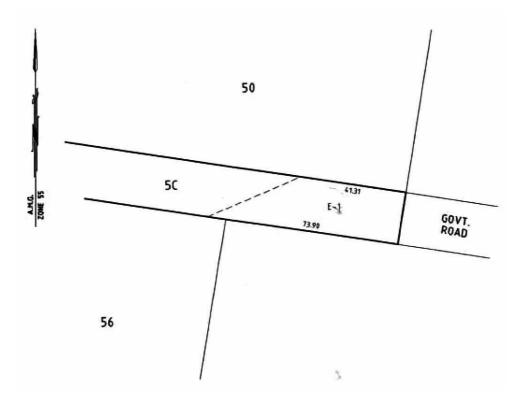

| Parish                  | Certificate of Title of the land<br>on which the easement<br>is being acquired | Description of Easement                                                                      |
|-------------------------|--------------------------------------------------------------------------------|----------------------------------------------------------------------------------------------|
| Darriman                | Vol 8334, Folio 529                                                            | Crown Allotment 14 (Part),<br>Section 3                                                      |
| Stradbroke              | Vol 8949, Folio 456                                                            | Crown Allotment 19B,<br>Section A, Lot 2, LP95378                                            |
| Stradbroke              | Vol 6671, Folio 112                                                            | Crown Allotment 26, Section A                                                                |
| Stradbroke              | Vol 6018, Folio 459                                                            | Crown Allotment 30, Section A                                                                |
| Stradbroke              | Vol 7413, Folio 465                                                            | Crown Allotments 32 & 32A,<br>Section A                                                      |
| Stradbroke              | Vol 10344, Folio 849                                                           | Lot 1, PS 340419N                                                                            |
| Stradbroke              | Vol 10153, Folio 840                                                           | Lot 1, PS323820J                                                                             |
| Willung &<br>Stradbroke | Vol 5059, Folio 726                                                            | Crown Allotments 1J & 1K<br>(Willung) & Crown Allotment 4B,<br>Section B (Stradbroke)        |
| Willung                 | Vol 8269, Folio 368                                                            | Crown Allotment 12L                                                                          |
| Willung                 | Vol 8780, Folio 552                                                            | Crown Allotment 12G                                                                          |
| Rosedale                | Vol 4148, Folio 505                                                            | Crown Allotment 311                                                                          |
| Rosedale                | Vol 3888, Folio 568                                                            | Crown Allotments 18B & 18E,<br>Section A                                                     |
| Tong Bong               | Vol 6566, Folio 163                                                            | Lots 1 & 2 on Title Plan 433469R<br>(formally known as Crown<br>Allotments 50B (Part) & 51A) |
| Tong Bong               | Vol 5995, Folio 986                                                            | Crown Allotment 50A                                                                          |
| Tong Bong               | Vol 10407, Folio 859                                                           | Crown Allotment 50D                                                                          |
| Tong Bong               | Vol 5866, Folio 039                                                            | Crown Allotment 50                                                                           |
| Tong Bong               | Vol 8560, Folio 727                                                            | Crown Allotment 5C                                                                           |
| Tong Bong               | Vol 8876, Folio 234                                                            | Crown Allotment 55                                                                           |
| Tong Bong               | Vol 5316, Fol 036                                                              | Crown Allotment 56                                                                           |
| Loy Yang                | Vol 2937, Folio 348                                                            | Crown Allotment 12H                                                                          |
| Loy Yang                | Vol 7697, Folio 131                                                            | Crown Allotment 16F, Section A                                                               |
| Loy Yang                | Vol 4138, Folio 532                                                            | Crown Allotment 16E, Section A                                                               |