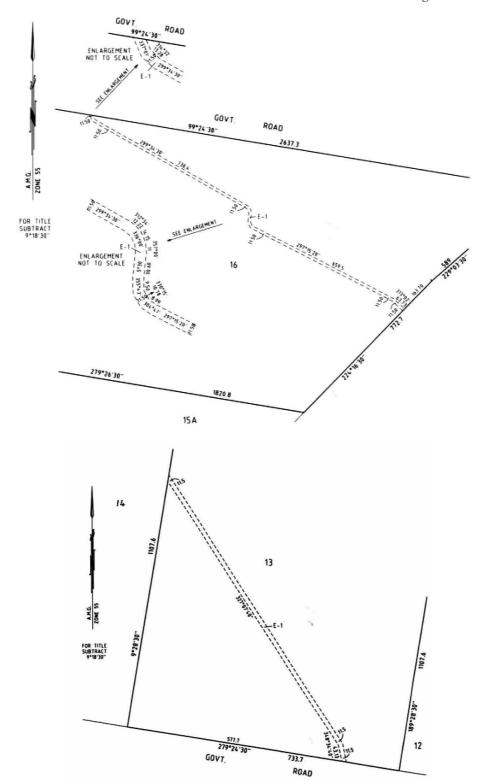

### Order In Council

The Governor in Council, acting under section 86(1) of the **Electricity Industry Act 2000**, gives approval to Basslink Pty Limited (ACN 090 996 231) to commence a process to acquire compulsorily easements for the purpose of erecting or laying power lines (or both) and maintaining power lines on the land referred to on the attached plans as E-1 to E-2 and described below:

| Parish     | Certificate of Title of the land<br>on which the easement<br>is being acquired | Description of Easement                                                              |
|------------|--------------------------------------------------------------------------------|--------------------------------------------------------------------------------------|
| Willung    | Vol 10073, Folio 497                                                           | Lot 1, PS 307411 T                                                                   |
| Rosedale   | Vol 7455, Folio 167                                                            | Crown Allotment 310C                                                                 |
| Rosedale   | Vol 8617, Folio 043                                                            | Lot 2, LP75095                                                                       |
| Willung    | Vol 3611, Folio 106                                                            | Crown Allotment 12K                                                                  |
| Willung    | Vol 7786, Folio 073                                                            | Crown Allotment 13                                                                   |
| Loy Yang   | Vol 10119, Folio 233                                                           | Lot 5, PS312556L                                                                     |
| Loy Yang   | Vol 10119, Folio 232                                                           | Lot 4, PS312556L                                                                     |
| Willung    | Vol 9525, Folio 207                                                            | Lot 1, LP143448                                                                      |
| Tong Bong  | Vol 2937, Folio 347                                                            | Crown Allotment 6A                                                                   |
| Tong Bong  | Vol 6961, Folio 143                                                            | Crown Allotment 6                                                                    |
| Tong Bong  | Vol 7336, Folio 011                                                            | Crown Allotment 7                                                                    |
| Stradbroke | Vol 6588, Folio 475                                                            | Crown Allotment 26B, Section B                                                       |
| Stradbroke | Vol 9449, Folio 620                                                            | Crown Allotment 15B, Section B                                                       |
| Stradbroke | Vol 10022, Folio 450                                                           | Crown Allotment 17 (Part) & 24 (Part), Section B, PC174352W                          |
| Stradbroke | Vol 10153, Folio 616                                                           | Lot 1, PS323305B                                                                     |
| Stradbroke | Vol 9664, Folio 335                                                            | Lot 1 on Plan 599189T<br>(formally known as Crown<br>Allotment 17 (Part), Section B) |
| Darriman   | Vol 6614, Folio 745 &<br>Vol 8334, Folio 534                                   | Crown Allotment 16, Section 6                                                        |
| Darriman   | Vol 9503, Folio 276                                                            | Crown Allotment 13, Section 3                                                        |

| Parish                  | Certificate of Title of the land<br>on which the easement<br>is being acquired | Description of Easement                                                                      |
|-------------------------|--------------------------------------------------------------------------------|----------------------------------------------------------------------------------------------|
| Darriman                | Vol 8334, Folio 529                                                            | Crown Allotment 14 (Part),<br>Section 3                                                      |
| Stradbroke              | Vol 8949, Folio 456                                                            | Crown Allotment 19B,<br>Section A, Lot 2, LP95378                                            |
| Stradbroke              | Vol 6671, Folio 112                                                            | Crown Allotment 26, Section A                                                                |
| Stradbroke              | Vol 6018, Folio 459                                                            | Crown Allotment 30, Section A                                                                |
| Stradbroke              | Vol 7413, Folio 465                                                            | Crown Allotments 32 & 32A,<br>Section A                                                      |
| Stradbroke              | Vol 10344, Folio 849                                                           | Lot 1, PS 340419N                                                                            |
| Stradbroke              | Vol 10153, Folio 840                                                           | Lot 1, PS323820J                                                                             |
| Willung &<br>Stradbroke | Vol 5059, Folio 726                                                            | Crown Allotments 1J & 1K<br>(Willung) & Crown Allotment 4B,<br>Section B (Stradbroke)        |
| Willung                 | Vol 8269, Folio 368                                                            | Crown Allotment 12L                                                                          |
| Willung                 | Vol 8780, Folio 552                                                            | Crown Allotment 12G                                                                          |
| Rosedale                | Vol 4148, Folio 505                                                            | Crown Allotment 311                                                                          |
| Rosedale                | Vol 3888, Folio 568                                                            | Crown Allotments 18B & 18E,<br>Section A                                                     |
| Tong Bong               | Vol 6566, Folio 163                                                            | Lots 1 & 2 on Title Plan 433469R<br>(formally known as Crown<br>Allotments 50B (Part) & 51A) |
| Tong Bong               | Vol 5995, Folio 986                                                            | Crown Allotment 50A                                                                          |
| Tong Bong               | Vol 10407, Folio 859                                                           | Crown Allotment 50D                                                                          |
| Tong Bong               | Vol 5866, Folio 039                                                            | Crown Allotment 50                                                                           |
| Tong Bong               | Vol 8560, Folio 727                                                            | Crown Allotment 5C                                                                           |
| Tong Bong               | Vol 8876, Folio 234                                                            | Crown Allotment 55                                                                           |
| Tong Bong               | Vol 5316, Fol 036                                                              | Crown Allotment 56                                                                           |
| Loy Yang                | Vol 2937, Folio 348                                                            | Crown Allotment 12H                                                                          |
| Loy Yang                | Vol 7697, Folio 131                                                            | Crown Allotment 16F, Section A                                                               |
| Loy Yang                | Vol 4138, Folio 532                                                            | Crown Allotment 16E, Section A                                                               |