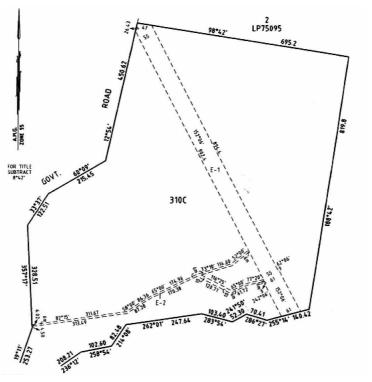

### Order In Council

The Governor in Council, acting under section 86(1) of the **Electricity Industry Act 2000**, gives approval to Basslink Pty Limited (ACN 090 996 231) to commence a process to acquire compulsorily easements for the purpose of erecting or laying power lines (or both) and maintaining power lines on the land referred to on the attached plans as E-1 to E-2 and described below:

| Parish     | Certificate of Title of the land<br>on which the easement<br>is being acquired | Description of Easement                                                              |
|------------|--------------------------------------------------------------------------------|--------------------------------------------------------------------------------------|
| Willung    | Vol 10073, Folio 497                                                           | Lot 1, PS 307411 T                                                                   |
| Rosedale   | Vol 7455, Folio 167                                                            | Crown Allotment 310C                                                                 |
| Rosedale   | Vol 8617, Folio 043                                                            | Lot 2, LP75095                                                                       |
| Willung    | Vol 3611, Folio 106                                                            | Crown Allotment 12K                                                                  |
| Willung    | Vol 7786, Folio 073                                                            | Crown Allotment 13                                                                   |
| Loy Yang   | Vol 10119, Folio 233                                                           | Lot 5, PS312556L                                                                     |
| Loy Yang   | Vol 10119, Folio 232                                                           | Lot 4, PS312556L                                                                     |
| Willung    | Vol 9525, Folio 207                                                            | Lot 1, LP143448                                                                      |
| Tong Bong  | Vol 2937, Folio 347                                                            | Crown Allotment 6A                                                                   |
| Tong Bong  | Vol 6961, Folio 143                                                            | Crown Allotment 6                                                                    |
| Tong Bong  | Vol 7336, Folio 011                                                            | Crown Allotment 7                                                                    |
| Stradbroke | Vol 6588, Folio 475                                                            | Crown Allotment 26B, Section B                                                       |
| Stradbroke | Vol 9449, Folio 620                                                            | Crown Allotment 15B, Section B                                                       |
| Stradbroke | Vol 10022, Folio 450                                                           | Crown Allotment 17 (Part) & 24 (Part), Section B, PC174352W                          |
| Stradbroke | Vol 10153, Folio 616                                                           | Lot 1, PS323305B                                                                     |
| Stradbroke | Vol 9664, Folio 335                                                            | Lot 1 on Plan 599189T<br>(formally known as Crown<br>Allotment 17 (Part), Section B) |
| Darriman   | Vol 6614, Folio 745 &<br>Vol 8334, Folio 534                                   | Crown Allotment 16, Section 6                                                        |
| Darriman   | Vol 9503, Folio 276                                                            | Crown Allotment 13, Section 3                                                        |