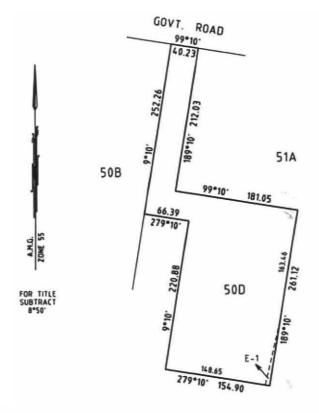

| Parish                  | Certificate of Title of the land<br>on which the easement<br>is being acquired | Description of Easement                                                                      |
|-------------------------|--------------------------------------------------------------------------------|----------------------------------------------------------------------------------------------|
| Darriman                | Vol 8334, Folio 529                                                            | Crown Allotment 14 (Part),<br>Section 3                                                      |
| Stradbroke              | Vol 8949, Folio 456                                                            | Crown Allotment 19B,<br>Section A, Lot 2, LP95378                                            |
| Stradbroke              | Vol 6671, Folio 112                                                            | Crown Allotment 26, Section A                                                                |
| Stradbroke              | Vol 6018, Folio 459                                                            | Crown Allotment 30, Section A                                                                |
| Stradbroke              | Vol 7413, Folio 465                                                            | Crown Allotments 32 & 32A,<br>Section A                                                      |
| Stradbroke              | Vol 10344, Folio 849                                                           | Lot 1, PS 340419N                                                                            |
| Stradbroke              | Vol 10153, Folio 840                                                           | Lot 1, PS323820J                                                                             |
| Willung &<br>Stradbroke | Vol 5059, Folio 726                                                            | Crown Allotments 1J & 1K<br>(Willung) & Crown Allotment 4B,<br>Section B (Stradbroke)        |
| Willung                 | Vol 8269, Folio 368                                                            | Crown Allotment 12L                                                                          |
| Willung                 | Vol 8780, Folio 552                                                            | Crown Allotment 12G                                                                          |
| Rosedale                | Vol 4148, Folio 505                                                            | Crown Allotment 311                                                                          |
| Rosedale                | Vol 3888, Folio 568                                                            | Crown Allotments 18B & 18E,<br>Section A                                                     |
| Tong Bong               | Vol 6566, Folio 163                                                            | Lots 1 & 2 on Title Plan 433469R<br>(formally known as Crown<br>Allotments 50B (Part) & 51A) |
| Tong Bong               | Vol 5995, Folio 986                                                            | Crown Allotment 50A                                                                          |
| Tong Bong               | Vol 10407, Folio 859                                                           | Crown Allotment 50D                                                                          |
| Tong Bong               | Vol 5866, Folio 039                                                            | Crown Allotment 50                                                                           |
| Tong Bong               | Vol 8560, Folio 727                                                            | Crown Allotment 5C                                                                           |
| Tong Bong               | Vol 8876, Folio 234                                                            | Crown Allotment 55                                                                           |
| Tong Bong               | Vol 5316, Fol 036                                                              | Crown Allotment 56                                                                           |
| Loy Yang                | Vol 2937, Folio 348                                                            | Crown Allotment 12H                                                                          |
| Loy Yang                | Vol 7697, Folio 131                                                            | Crown Allotment 16F, Section A                                                               |
| Loy Yang                | Vol 4138, Folio 532                                                            | Crown Allotment 16E, Section A                                                               |