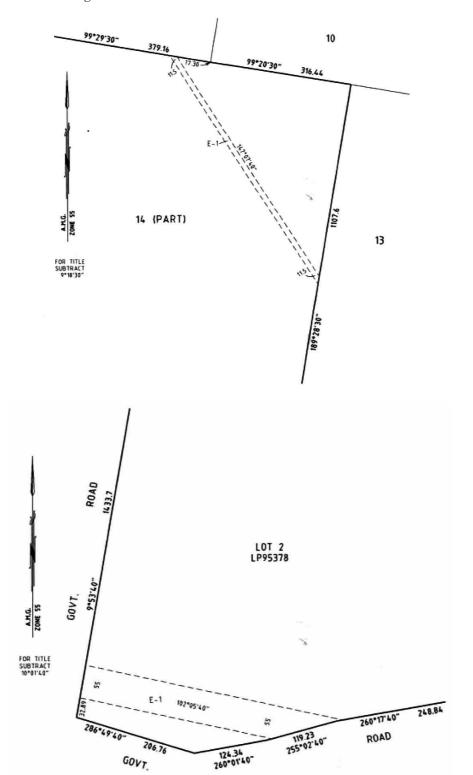

### Order In Council

The Governor in Council, acting under section 86(1) of the **Electricity Industry Act 2000**, gives approval to Basslink Pty Limited (ACN 090 996 231) to commence a process to acquire compulsorily easements for the purpose of erecting or laying power lines (or both) and maintaining power lines on the land referred to on the attached plans as E-1 to E-2 and described below:

| Parish     | Certificate of Title of the land<br>on which the easement<br>is being acquired | Description of Easement                                                              |
|------------|--------------------------------------------------------------------------------|--------------------------------------------------------------------------------------|
| Willung    | Vol 10073, Folio 497                                                           | Lot 1, PS 307411 T                                                                   |
| Rosedale   | Vol 7455, Folio 167                                                            | Crown Allotment 310C                                                                 |
| Rosedale   | Vol 8617, Folio 043                                                            | Lot 2, LP75095                                                                       |
| Willung    | Vol 3611, Folio 106                                                            | Crown Allotment 12K                                                                  |
| Willung    | Vol 7786, Folio 073                                                            | Crown Allotment 13                                                                   |
| Loy Yang   | Vol 10119, Folio 233                                                           | Lot 5, PS312556L                                                                     |
| Loy Yang   | Vol 10119, Folio 232                                                           | Lot 4, PS312556L                                                                     |
| Willung    | Vol 9525, Folio 207                                                            | Lot 1, LP143448                                                                      |
| Tong Bong  | Vol 2937, Folio 347                                                            | Crown Allotment 6A                                                                   |
| Tong Bong  | Vol 6961, Folio 143                                                            | Crown Allotment 6                                                                    |
| Tong Bong  | Vol 7336, Folio 011                                                            | Crown Allotment 7                                                                    |
| Stradbroke | Vol 6588, Folio 475                                                            | Crown Allotment 26B, Section B                                                       |
| Stradbroke | Vol 9449, Folio 620                                                            | Crown Allotment 15B, Section B                                                       |
| Stradbroke | Vol 10022, Folio 450                                                           | Crown Allotment 17 (Part) & 24 (Part), Section B, PC174352W                          |
| Stradbroke | Vol 10153, Folio 616                                                           | Lot 1, PS323305B                                                                     |
| Stradbroke | Vol 9664, Folio 335                                                            | Lot 1 on Plan 599189T<br>(formally known as Crown<br>Allotment 17 (Part), Section B) |
| Darriman   | Vol 6614, Folio 745 &<br>Vol 8334, Folio 534                                   | Crown Allotment 16, Section 6                                                        |
| Darriman   | Vol 9503, Folio 276                                                            | Crown Allotment 13, Section 3                                                        |

| Parish                  | Certificate of Title of the land<br>on which the easement<br>is being acquired | Description of Easement                                                                      |
|-------------------------|--------------------------------------------------------------------------------|----------------------------------------------------------------------------------------------|
| Darriman                | Vol 8334, Folio 529                                                            | Crown Allotment 14 (Part),<br>Section 3                                                      |
| Stradbroke              | Vol 8949, Folio 456                                                            | Crown Allotment 19B,<br>Section A, Lot 2, LP95378                                            |
| Stradbroke              | Vol 6671, Folio 112                                                            | Crown Allotment 26, Section A                                                                |
| Stradbroke              | Vol 6018, Folio 459                                                            | Crown Allotment 30, Section A                                                                |
| Stradbroke              | Vol 7413, Folio 465                                                            | Crown Allotments 32 & 32A,<br>Section A                                                      |
| Stradbroke              | Vol 10344, Folio 849                                                           | Lot 1, PS 340419N                                                                            |
| Stradbroke              | Vol 10153, Folio 840                                                           | Lot 1, PS323820J                                                                             |
| Willung &<br>Stradbroke | Vol 5059, Folio 726                                                            | Crown Allotments 1J & 1K<br>(Willung) & Crown Allotment 4B,<br>Section B (Stradbroke)        |
| Willung                 | Vol 8269, Folio 368                                                            | Crown Allotment 12L                                                                          |
| Willung                 | Vol 8780, Folio 552                                                            | Crown Allotment 12G                                                                          |
| Rosedale                | Vol 4148, Folio 505                                                            | Crown Allotment 311                                                                          |
| Rosedale                | Vol 3888, Folio 568                                                            | Crown Allotments 18B & 18E,<br>Section A                                                     |
| Tong Bong               | Vol 6566, Folio 163                                                            | Lots 1 & 2 on Title Plan 433469R<br>(formally known as Crown<br>Allotments 50B (Part) & 51A) |
| Tong Bong               | Vol 5995, Folio 986                                                            | Crown Allotment 50A                                                                          |
| Tong Bong               | Vol 10407, Folio 859                                                           | Crown Allotment 50D                                                                          |
| Tong Bong               | Vol 5866, Folio 039                                                            | Crown Allotment 50                                                                           |
| Tong Bong               | Vol 8560, Folio 727                                                            | Crown Allotment 5C                                                                           |
| Tong Bong               | Vol 8876, Folio 234                                                            | Crown Allotment 55                                                                           |
| Tong Bong               | Vol 5316, Fol 036                                                              | Crown Allotment 56                                                                           |
| Loy Yang                | Vol 2937, Folio 348                                                            | Crown Allotment 12H                                                                          |
| Loy Yang                | Vol 7697, Folio 131                                                            | Crown Allotment 16F, Section A                                                               |
| Loy Yang                | Vol 4138, Folio 532                                                            | Crown Allotment 16E, Section A                                                               |