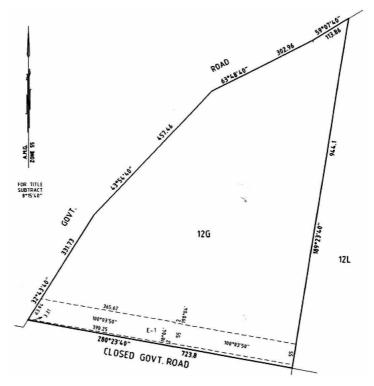

| Parish                  | Certificate of Title of the land<br>on which the easement<br>is being acquired | Description of Easement                                                                      |
|-------------------------|--------------------------------------------------------------------------------|----------------------------------------------------------------------------------------------|
| Darriman                | Vol 8334, Folio 529                                                            | Crown Allotment 14 (Part),<br>Section 3                                                      |
| Stradbroke              | Vol 8949, Folio 456                                                            | Crown Allotment 19B,<br>Section A, Lot 2, LP95378                                            |
| Stradbroke              | Vol 6671, Folio 112                                                            | Crown Allotment 26, Section A                                                                |
| Stradbroke              | Vol 6018, Folio 459                                                            | Crown Allotment 30, Section A                                                                |
| Stradbroke              | Vol 7413, Folio 465                                                            | Crown Allotments 32 & 32A,<br>Section A                                                      |
| Stradbroke              | Vol 10344, Folio 849                                                           | Lot 1, PS 340419N                                                                            |
| Stradbroke              | Vol 10153, Folio 840                                                           | Lot 1, PS323820J                                                                             |
| Willung &<br>Stradbroke | Vol 5059, Folio 726                                                            | Crown Allotments 1J & 1K<br>(Willung) & Crown Allotment 4B,<br>Section B (Stradbroke)        |
| Willung                 | Vol 8269, Folio 368                                                            | Crown Allotment 12L                                                                          |
| Willung                 | Vol 8780, Folio 552                                                            | Crown Allotment 12G                                                                          |
| Rosedale                | Vol 4148, Folio 505                                                            | Crown Allotment 311                                                                          |
| Rosedale                | Vol 3888, Folio 568                                                            | Crown Allotments 18B & 18E,<br>Section A                                                     |
| Tong Bong               | Vol 6566, Folio 163                                                            | Lots 1 & 2 on Title Plan 433469R<br>(formally known as Crown<br>Allotments 50B (Part) & 51A) |
| Tong Bong               | Vol 5995, Folio 986                                                            | Crown Allotment 50A                                                                          |
| Tong Bong               | Vol 10407, Folio 859                                                           | Crown Allotment 50D                                                                          |
| Tong Bong               | Vol 5866, Folio 039                                                            | Crown Allotment 50                                                                           |
| Tong Bong               | Vol 8560, Folio 727                                                            | Crown Allotment 5C                                                                           |
| Tong Bong               | Vol 8876, Folio 234                                                            | Crown Allotment 55                                                                           |
| Tong Bong               | Vol 5316, Fol 036                                                              | Crown Allotment 56                                                                           |
| Loy Yang                | Vol 2937, Folio 348                                                            | Crown Allotment 12H                                                                          |
| Loy Yang                | Vol 7697, Folio 131                                                            | Crown Allotment 16F, Section A                                                               |
| Loy Yang                | Vol 4138, Folio 532                                                            | Crown Allotment 16E, Section A                                                               |