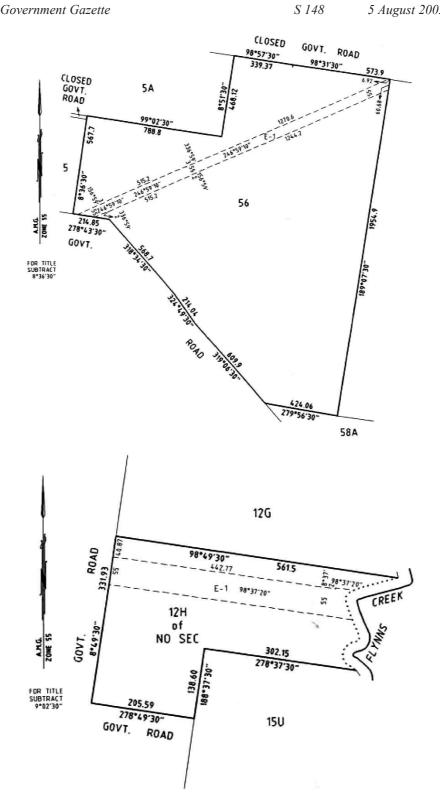

### Order In Council

The Governor in Council, acting under section 86(1) of the **Electricity Industry Act 2000**, gives approval to Basslink Pty Limited (ACN 090 996 231) to commence a process to acquire compulsorily easements for the purpose of erecting or laying power lines (or both) and maintaining power lines on the land referred to on the attached plans as E-1 to E-2 and described below:

| Parish     | Certificate of Title of the land<br>on which the easement<br>is being acquired | Description of Easement                                                              |
|------------|--------------------------------------------------------------------------------|--------------------------------------------------------------------------------------|
| Willung    | Vol 10073, Folio 497                                                           | Lot 1, PS 307411 T                                                                   |
| Rosedale   | Vol 7455, Folio 167                                                            | Crown Allotment 310C                                                                 |
| Rosedale   | Vol 8617, Folio 043                                                            | Lot 2, LP75095                                                                       |
| Willung    | Vol 3611, Folio 106                                                            | Crown Allotment 12K                                                                  |
| Willung    | Vol 7786, Folio 073                                                            | Crown Allotment 13                                                                   |
| Loy Yang   | Vol 10119, Folio 233                                                           | Lot 5, PS312556L                                                                     |
| Loy Yang   | Vol 10119, Folio 232                                                           | Lot 4, PS312556L                                                                     |
| Willung    | Vol 9525, Folio 207                                                            | Lot 1, LP143448                                                                      |
| Tong Bong  | Vol 2937, Folio 347                                                            | Crown Allotment 6A                                                                   |
| Tong Bong  | Vol 6961, Folio 143                                                            | Crown Allotment 6                                                                    |
| Tong Bong  | Vol 7336, Folio 011                                                            | Crown Allotment 7                                                                    |
| Stradbroke | Vol 6588, Folio 475                                                            | Crown Allotment 26B, Section B                                                       |
| Stradbroke | Vol 9449, Folio 620                                                            | Crown Allotment 15B, Section B                                                       |
| Stradbroke | Vol 10022, Folio 450                                                           | Crown Allotment 17 (Part) & 24 (Part), Section B, PC174352W                          |
| Stradbroke | Vol 10153, Folio 616                                                           | Lot 1, PS323305B                                                                     |
| Stradbroke | Vol 9664, Folio 335                                                            | Lot 1 on Plan 599189T<br>(formally known as Crown<br>Allotment 17 (Part), Section B) |
| Darriman   | Vol 6614, Folio 745 &<br>Vol 8334, Folio 534                                   | Crown Allotment 16, Section 6                                                        |
| Darriman   | Vol 9503, Folio 276                                                            | Crown Allotment 13, Section 3                                                        |

| Parish                  | Certificate of Title of the land<br>on which the easement<br>is being acquired | Description of Easement                                                                      |
|-------------------------|--------------------------------------------------------------------------------|----------------------------------------------------------------------------------------------|
| Darriman                | Vol 8334, Folio 529                                                            | Crown Allotment 14 (Part),<br>Section 3                                                      |
| Stradbroke              | Vol 8949, Folio 456                                                            | Crown Allotment 19B,<br>Section A, Lot 2, LP95378                                            |
| Stradbroke              | Vol 6671, Folio 112                                                            | Crown Allotment 26, Section A                                                                |
| Stradbroke              | Vol 6018, Folio 459                                                            | Crown Allotment 30, Section A                                                                |
| Stradbroke              | Vol 7413, Folio 465                                                            | Crown Allotments 32 & 32A,<br>Section A                                                      |
| Stradbroke              | Vol 10344, Folio 849                                                           | Lot 1, PS 340419N                                                                            |
| Stradbroke              | Vol 10153, Folio 840                                                           | Lot 1, PS323820J                                                                             |
| Willung &<br>Stradbroke | Vol 5059, Folio 726                                                            | Crown Allotments 1J & 1K<br>(Willung) & Crown Allotment 4B,<br>Section B (Stradbroke)        |
| Willung                 | Vol 8269, Folio 368                                                            | Crown Allotment 12L                                                                          |
| Willung                 | Vol 8780, Folio 552                                                            | Crown Allotment 12G                                                                          |
| Rosedale                | Vol 4148, Folio 505                                                            | Crown Allotment 311                                                                          |
| Rosedale                | Vol 3888, Folio 568                                                            | Crown Allotments 18B & 18E,<br>Section A                                                     |
| Tong Bong               | Vol 6566, Folio 163                                                            | Lots 1 & 2 on Title Plan 433469R<br>(formally known as Crown<br>Allotments 50B (Part) & 51A) |
| Tong Bong               | Vol 5995, Folio 986                                                            | Crown Allotment 50A                                                                          |
| Tong Bong               | Vol 10407, Folio 859                                                           | Crown Allotment 50D                                                                          |
| Tong Bong               | Vol 5866, Folio 039                                                            | Crown Allotment 50                                                                           |
| Tong Bong               | Vol 8560, Folio 727                                                            | Crown Allotment 5C                                                                           |
| Tong Bong               | Vol 8876, Folio 234                                                            | Crown Allotment 55                                                                           |
| Tong Bong               | Vol 5316, Fol 036                                                              | Crown Allotment 56                                                                           |
| Loy Yang                | Vol 2937, Folio 348                                                            | Crown Allotment 12H                                                                          |
| Loy Yang                | Vol 7697, Folio 131                                                            | Crown Allotment 16F, Section A                                                               |
| Loy Yang                | Vol 4138, Folio 532                                                            | Crown Allotment 16E, Section A                                                               |