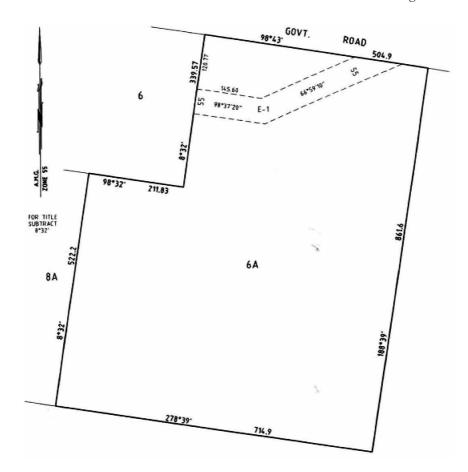

### Order In Council

The Governor in Council, acting under section 86(1) of the **Electricity Industry Act 2000**, gives approval to Basslink Pty Limited (ACN 090 996 231) to commence a process to acquire compulsorily easements for the purpose of erecting or laying power lines (or both) and maintaining power lines on the land referred to on the attached plans as E-1 to E-2 and described below:

| Parish     | Certificate of Title of the land<br>on which the easement<br>is being acquired | Description of Easement                                                              |
|------------|--------------------------------------------------------------------------------|--------------------------------------------------------------------------------------|
| Willung    | Vol 10073, Folio 497                                                           | Lot 1, PS 307411 T                                                                   |
| Rosedale   | Vol 7455, Folio 167                                                            | Crown Allotment 310C                                                                 |
| Rosedale   | Vol 8617, Folio 043                                                            | Lot 2, LP75095                                                                       |
| Willung    | Vol 3611, Folio 106                                                            | Crown Allotment 12K                                                                  |
| Willung    | Vol 7786, Folio 073                                                            | Crown Allotment 13                                                                   |
| Loy Yang   | Vol 10119, Folio 233                                                           | Lot 5, PS312556L                                                                     |
| Loy Yang   | Vol 10119, Folio 232                                                           | Lot 4, PS312556L                                                                     |
| Willung    | Vol 9525, Folio 207                                                            | Lot 1, LP143448                                                                      |
| Tong Bong  | Vol 2937, Folio 347                                                            | Crown Allotment 6A                                                                   |
| Tong Bong  | Vol 6961, Folio 143                                                            | Crown Allotment 6                                                                    |
| Tong Bong  | Vol 7336, Folio 011                                                            | Crown Allotment 7                                                                    |
| Stradbroke | Vol 6588, Folio 475                                                            | Crown Allotment 26B, Section B                                                       |
| Stradbroke | Vol 9449, Folio 620                                                            | Crown Allotment 15B, Section B                                                       |
| Stradbroke | Vol 10022, Folio 450                                                           | Crown Allotment 17 (Part) & 24 (Part), Section B, PC174352W                          |
| Stradbroke | Vol 10153, Folio 616                                                           | Lot 1, PS323305B                                                                     |
| Stradbroke | Vol 9664, Folio 335                                                            | Lot 1 on Plan 599189T<br>(formally known as Crown<br>Allotment 17 (Part), Section B) |
| Darriman   | Vol 6614, Folio 745 &<br>Vol 8334, Folio 534                                   | Crown Allotment 16, Section 6                                                        |
| Darriman   | Vol 9503, Folio 276                                                            | Crown Allotment 13, Section 3                                                        |