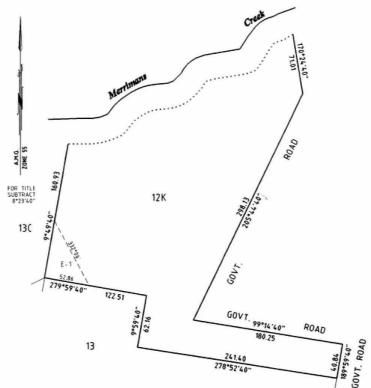

### Order In Council

The Governor in Council, acting under section 86(1) of the **Electricity Industry Act 2000**, gives approval to Basslink Pty Limited (ACN 090 996 231) to commence a process to acquire compulsorily easements for the purpose of erecting or laying power lines (or both) and maintaining power lines on the land referred to on the attached plans as E-1 to E-2 and described below:

| Parish     | Certificate of Title of the land<br>on which the easement<br>is being acquired | Description of Easement                                                              |
|------------|--------------------------------------------------------------------------------|--------------------------------------------------------------------------------------|
| Willung    | Vol 10073, Folio 497                                                           | Lot 1, PS 307411 T                                                                   |
| Rosedale   | Vol 7455, Folio 167                                                            | Crown Allotment 310C                                                                 |
| Rosedale   | Vol 8617, Folio 043                                                            | Lot 2, LP75095                                                                       |
| Willung    | Vol 3611, Folio 106                                                            | Crown Allotment 12K                                                                  |
| Willung    | Vol 7786, Folio 073                                                            | Crown Allotment 13                                                                   |
| Loy Yang   | Vol 10119, Folio 233                                                           | Lot 5, PS312556L                                                                     |
| Loy Yang   | Vol 10119, Folio 232                                                           | Lot 4, PS312556L                                                                     |
| Willung    | Vol 9525, Folio 207                                                            | Lot 1, LP143448                                                                      |
| Tong Bong  | Vol 2937, Folio 347                                                            | Crown Allotment 6A                                                                   |
| Tong Bong  | Vol 6961, Folio 143                                                            | Crown Allotment 6                                                                    |
| Tong Bong  | Vol 7336, Folio 011                                                            | Crown Allotment 7                                                                    |
| Stradbroke | Vol 6588, Folio 475                                                            | Crown Allotment 26B, Section B                                                       |
| Stradbroke | Vol 9449, Folio 620                                                            | Crown Allotment 15B, Section B                                                       |
| Stradbroke | Vol 10022, Folio 450                                                           | Crown Allotment 17 (Part) & 24 (Part), Section B, PC174352W                          |
| Stradbroke | Vol 10153, Folio 616                                                           | Lot 1, PS323305B                                                                     |
| Stradbroke | Vol 9664, Folio 335                                                            | Lot 1 on Plan 599189T<br>(formally known as Crown<br>Allotment 17 (Part), Section B) |
| Darriman   | Vol 6614, Folio 745 &<br>Vol 8334, Folio 534                                   | Crown Allotment 16, Section 6                                                        |
| Darriman   | Vol 9503, Folio 276                                                            | Crown Allotment 13, Section 3                                                        |