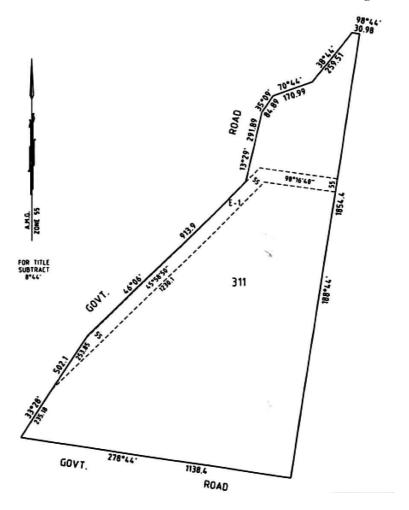

| Parish                  | Certificate of Title of the land<br>on which the easement<br>is being acquired | Description of Easement                                                                      |
|-------------------------|--------------------------------------------------------------------------------|----------------------------------------------------------------------------------------------|
| Darriman                | Vol 8334, Folio 529                                                            | Crown Allotment 14 (Part),<br>Section 3                                                      |
| Stradbroke              | Vol 8949, Folio 456                                                            | Crown Allotment 19B,<br>Section A, Lot 2, LP95378                                            |
| Stradbroke              | Vol 6671, Folio 112                                                            | Crown Allotment 26, Section A                                                                |
| Stradbroke              | Vol 6018, Folio 459                                                            | Crown Allotment 30, Section A                                                                |
| Stradbroke              | Vol 7413, Folio 465                                                            | Crown Allotments 32 & 32A,<br>Section A                                                      |
| Stradbroke              | Vol 10344, Folio 849                                                           | Lot 1, PS 340419N                                                                            |
| Stradbroke              | Vol 10153, Folio 840                                                           | Lot 1, PS323820J                                                                             |
| Willung &<br>Stradbroke | Vol 5059, Folio 726                                                            | Crown Allotments 1J & 1K<br>(Willung) & Crown Allotment 4B,<br>Section B (Stradbroke)        |
| Willung                 | Vol 8269, Folio 368                                                            | Crown Allotment 12L                                                                          |
| Willung                 | Vol 8780, Folio 552                                                            | Crown Allotment 12G                                                                          |
| Rosedale                | Vol 4148, Folio 505                                                            | Crown Allotment 311                                                                          |
| Rosedale                | Vol 3888, Folio 568                                                            | Crown Allotments 18B & 18E,<br>Section A                                                     |
| Tong Bong               | Vol 6566, Folio 163                                                            | Lots 1 & 2 on Title Plan 433469R<br>(formally known as Crown<br>Allotments 50B (Part) & 51A) |
| Tong Bong               | Vol 5995, Folio 986                                                            | Crown Allotment 50A                                                                          |
| Tong Bong               | Vol 10407, Folio 859                                                           | Crown Allotment 50D                                                                          |
| Tong Bong               | Vol 5866, Folio 039                                                            | Crown Allotment 50                                                                           |
| Tong Bong               | Vol 8560, Folio 727                                                            | Crown Allotment 5C                                                                           |
| Tong Bong               | Vol 8876, Folio 234                                                            | Crown Allotment 55                                                                           |
| Tong Bong               | Vol 5316, Fol 036                                                              | Crown Allotment 56                                                                           |
| Loy Yang                | Vol 2937, Folio 348                                                            | Crown Allotment 12H                                                                          |
| Loy Yang                | Vol 7697, Folio 131                                                            | Crown Allotment 16F, Section A                                                               |
| Loy Yang                | Vol 4138, Folio 532                                                            | Crown Allotment 16E, Section A                                                               |