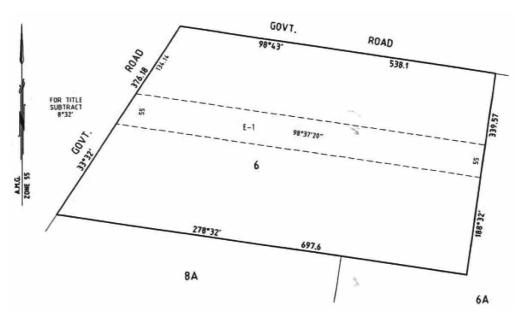

### Order In Council

The Governor in Council, acting under section 86(1) of the **Electricity Industry Act 2000**, gives approval to Basslink Pty Limited (ACN 090 996 231) to commence a process to acquire compulsorily easements for the purpose of erecting or laying power lines (or both) and maintaining power lines on the land referred to on the attached plans as E-1 to E-2 and described below:

| Parish     | Certificate of Title of the land<br>on which the easement<br>is being acquired | Description of Easement                                                              |
|------------|--------------------------------------------------------------------------------|--------------------------------------------------------------------------------------|
| Willung    | Vol 10073, Folio 497                                                           | Lot 1, PS 307411 T                                                                   |
| Rosedale   | Vol 7455, Folio 167                                                            | Crown Allotment 310C                                                                 |
| Rosedale   | Vol 8617, Folio 043                                                            | Lot 2, LP75095                                                                       |
| Willung    | Vol 3611, Folio 106                                                            | Crown Allotment 12K                                                                  |
| Willung    | Vol 7786, Folio 073                                                            | Crown Allotment 13                                                                   |
| Loy Yang   | Vol 10119, Folio 233                                                           | Lot 5, PS312556L                                                                     |
| Loy Yang   | Vol 10119, Folio 232                                                           | Lot 4, PS312556L                                                                     |
| Willung    | Vol 9525, Folio 207                                                            | Lot 1, LP143448                                                                      |
| Tong Bong  | Vol 2937, Folio 347                                                            | Crown Allotment 6A                                                                   |
| Tong Bong  | Vol 6961, Folio 143                                                            | Crown Allotment 6                                                                    |
| Tong Bong  | Vol 7336, Folio 011                                                            | Crown Allotment 7                                                                    |
| Stradbroke | Vol 6588, Folio 475                                                            | Crown Allotment 26B, Section B                                                       |
| Stradbroke | Vol 9449, Folio 620                                                            | Crown Allotment 15B, Section B                                                       |
| Stradbroke | Vol 10022, Folio 450                                                           | Crown Allotment 17 (Part) & 24 (Part), Section B, PC174352W                          |
| Stradbroke | Vol 10153, Folio 616                                                           | Lot 1, PS323305B                                                                     |
| Stradbroke | Vol 9664, Folio 335                                                            | Lot 1 on Plan 599189T<br>(formally known as Crown<br>Allotment 17 (Part), Section B) |
| Darriman   | Vol 6614, Folio 745 &<br>Vol 8334, Folio 534                                   | Crown Allotment 16, Section 6                                                        |
| Darriman   | Vol 9503, Folio 276                                                            | Crown Allotment 13, Section 3                                                        |