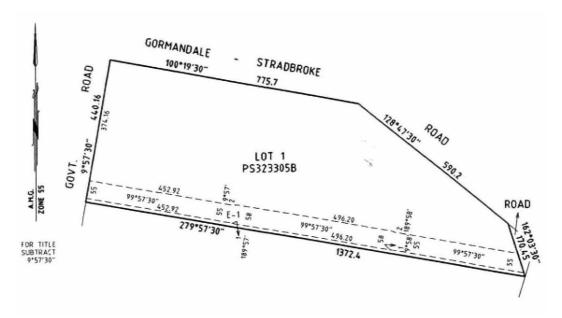

| Parish     | Certificate of Title of the land<br>on which the easement<br>is being acquired | Description of Easement                                                              |
|------------|--------------------------------------------------------------------------------|--------------------------------------------------------------------------------------|
| Willung    | Vol 10073, Folio 497                                                           | Lot 1, PS 307411 T                                                                   |
| Rosedale   | Vol 7455, Folio 167                                                            | Crown Allotment 310C                                                                 |
| Rosedale   | Vol 8617, Folio 043                                                            | Lot 2, LP75095                                                                       |
| Willung    | Vol 3611, Folio 106                                                            | Crown Allotment 12K                                                                  |
| Willung    | Vol 7786, Folio 073                                                            | Crown Allotment 13                                                                   |
| Loy Yang   | Vol 10119, Folio 233                                                           | Lot 5, PS312556L                                                                     |
| Loy Yang   | Vol 10119, Folio 232                                                           | Lot 4, PS312556L                                                                     |
| Willung    | Vol 9525, Folio 207                                                            | Lot 1, LP143448                                                                      |
| Tong Bong  | Vol 2937, Folio 347                                                            | Crown Allotment 6A                                                                   |
| Tong Bong  | Vol 6961, Folio 143                                                            | Crown Allotment 6                                                                    |
| Tong Bong  | Vol 7336, Folio 011                                                            | Crown Allotment 7                                                                    |
| Stradbroke | Vol 6588, Folio 475                                                            | Crown Allotment 26B, Section B                                                       |
| Stradbroke | Vol 9449, Folio 620                                                            | Crown Allotment 15B, Section B                                                       |
| Stradbroke | Vol 10022, Folio 450                                                           | Crown Allotment 17 (Part) & 24 (Part), Section B, PC174352W                          |
| Stradbroke | Vol 10153, Folio 616                                                           | Lot 1, PS323305B                                                                     |
| Stradbroke | Vol 9664, Folio 335                                                            | Lot 1 on Plan 599189T<br>(formally known as Crown<br>Allotment 17 (Part), Section B) |
| Darriman   | Vol 6614, Folio 745 &<br>Vol 8334, Folio 534                                   | Crown Allotment 16, Section 6                                                        |
| Darriman   | Vol 9503, Folio 276                                                            | Crown Allotment 13, Section 3                                                        |