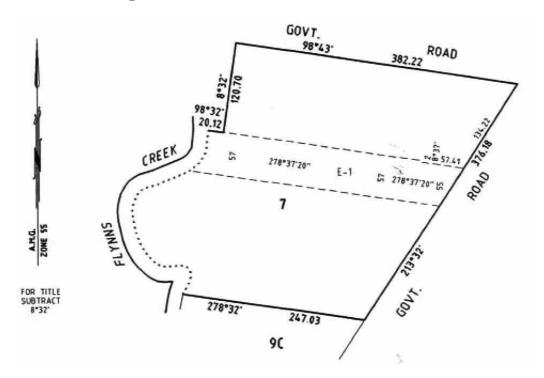

### Order In Council

The Governor in Council, acting under section 86(1) of the **Electricity Industry Act 2000**, gives approval to Basslink Pty Limited (ACN 090 996 231) to commence a process to acquire compulsorily easements for the purpose of erecting or laying power lines (or both) and maintaining power lines on the land referred to on the attached plans as E-1 to E-2 and described below:

| Parish     | Certificate of Title of the land<br>on which the easement<br>is being acquired | Description of Easement                                                              |
|------------|--------------------------------------------------------------------------------|--------------------------------------------------------------------------------------|
| Willung    | Vol 10073, Folio 497                                                           | Lot 1, PS 307411 T                                                                   |
| Rosedale   | Vol 7455, Folio 167                                                            | Crown Allotment 310C                                                                 |
| Rosedale   | Vol 8617, Folio 043                                                            | Lot 2, LP75095                                                                       |
| Willung    | Vol 3611, Folio 106                                                            | Crown Allotment 12K                                                                  |
| Willung    | Vol 7786, Folio 073                                                            | Crown Allotment 13                                                                   |
| Loy Yang   | Vol 10119, Folio 233                                                           | Lot 5, PS312556L                                                                     |
| Loy Yang   | Vol 10119, Folio 232                                                           | Lot 4, PS312556L                                                                     |
| Willung    | Vol 9525, Folio 207                                                            | Lot 1, LP143448                                                                      |
| Tong Bong  | Vol 2937, Folio 347                                                            | Crown Allotment 6A                                                                   |
| Tong Bong  | Vol 6961, Folio 143                                                            | Crown Allotment 6                                                                    |
| Tong Bong  | Vol 7336, Folio 011                                                            | Crown Allotment 7                                                                    |
| Stradbroke | Vol 6588, Folio 475                                                            | Crown Allotment 26B, Section B                                                       |
| Stradbroke | Vol 9449, Folio 620                                                            | Crown Allotment 15B, Section B                                                       |
| Stradbroke | Vol 10022, Folio 450                                                           | Crown Allotment 17 (Part) & 24 (Part), Section B, PC174352W                          |
| Stradbroke | Vol 10153, Folio 616                                                           | Lot 1, PS323305B                                                                     |
| Stradbroke | Vol 9664, Folio 335                                                            | Lot 1 on Plan 599189T<br>(formally known as Crown<br>Allotment 17 (Part), Section B) |
| Darriman   | Vol 6614, Folio 745 &<br>Vol 8334, Folio 534                                   | Crown Allotment 16, Section 6                                                        |
| Darriman   | Vol 9503, Folio 276                                                            | Crown Allotment 13, Section 3                                                        |