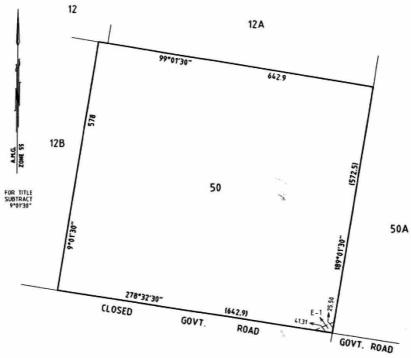

| Parish                  | Certificate of Title of the land<br>on which the easement<br>is being acquired | Description of Easement                                                                      |
|-------------------------|--------------------------------------------------------------------------------|----------------------------------------------------------------------------------------------|
| Darriman                | Vol 8334, Folio 529                                                            | Crown Allotment 14 (Part),<br>Section 3                                                      |
| Stradbroke              | Vol 8949, Folio 456                                                            | Crown Allotment 19B,<br>Section A, Lot 2, LP95378                                            |
| Stradbroke              | Vol 6671, Folio 112                                                            | Crown Allotment 26, Section A                                                                |
| Stradbroke              | Vol 6018, Folio 459                                                            | Crown Allotment 30, Section A                                                                |
| Stradbroke              | Vol 7413, Folio 465                                                            | Crown Allotments 32 & 32A,<br>Section A                                                      |
| Stradbroke              | Vol 10344, Folio 849                                                           | Lot 1, PS 340419N                                                                            |
| Stradbroke              | Vol 10153, Folio 840                                                           | Lot 1, PS323820J                                                                             |
| Willung &<br>Stradbroke | Vol 5059, Folio 726                                                            | Crown Allotments 1J & 1K<br>(Willung) & Crown Allotment 4B,<br>Section B (Stradbroke)        |
| Willung                 | Vol 8269, Folio 368                                                            | Crown Allotment 12L                                                                          |
| Willung                 | Vol 8780, Folio 552                                                            | Crown Allotment 12G                                                                          |
| Rosedale                | Vol 4148, Folio 505                                                            | Crown Allotment 311                                                                          |
| Rosedale                | Vol 3888, Folio 568                                                            | Crown Allotments 18B & 18E,<br>Section A                                                     |
| Tong Bong               | Vol 6566, Folio 163                                                            | Lots 1 & 2 on Title Plan 433469R<br>(formally known as Crown<br>Allotments 50B (Part) & 51A) |
| Tong Bong               | Vol 5995, Folio 986                                                            | Crown Allotment 50A                                                                          |
| Tong Bong               | Vol 10407, Folio 859                                                           | Crown Allotment 50D                                                                          |
| Tong Bong               | Vol 5866, Folio 039                                                            | Crown Allotment 50                                                                           |
| Tong Bong               | Vol 8560, Folio 727                                                            | Crown Allotment 5C                                                                           |
| Tong Bong               | Vol 8876, Folio 234                                                            | Crown Allotment 55                                                                           |
| Tong Bong               | Vol 5316, Fol 036                                                              | Crown Allotment 56                                                                           |
| Loy Yang                | Vol 2937, Folio 348                                                            | Crown Allotment 12H                                                                          |
| Loy Yang                | Vol 7697, Folio 131                                                            | Crown Allotment 16F, Section A                                                               |
| Loy Yang                | Vol 4138, Folio 532                                                            | Crown Allotment 16E, Section A                                                               |