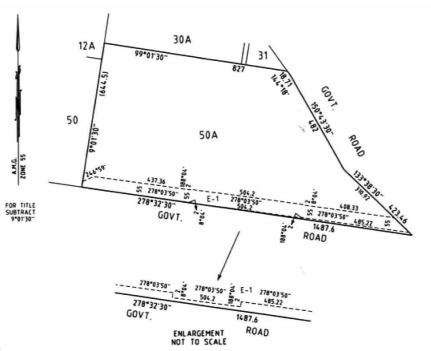

| Parish     | Certificate of Title of the land<br>on which the easement<br>is being acquired | Description of Easement                                                              |
|------------|--------------------------------------------------------------------------------|--------------------------------------------------------------------------------------|
| Willung    | Vol 10073, Folio 497                                                           | Lot 1, PS 307411 T                                                                   |
| Rosedale   | Vol 7455, Folio 167                                                            | Crown Allotment 310C                                                                 |
| Rosedale   | Vol 8617, Folio 043                                                            | Lot 2, LP75095                                                                       |
| Willung    | Vol 3611, Folio 106                                                            | Crown Allotment 12K                                                                  |
| Willung    | Vol 7786, Folio 073                                                            | Crown Allotment 13                                                                   |
| Loy Yang   | Vol 10119, Folio 233                                                           | Lot 5, PS312556L                                                                     |
| Loy Yang   | Vol 10119, Folio 232                                                           | Lot 4, PS312556L                                                                     |
| Willung    | Vol 9525, Folio 207                                                            | Lot 1, LP143448                                                                      |
| Tong Bong  | Vol 2937, Folio 347                                                            | Crown Allotment 6A                                                                   |
| Tong Bong  | Vol 6961, Folio 143                                                            | Crown Allotment 6                                                                    |
| Tong Bong  | Vol 7336, Folio 011                                                            | Crown Allotment 7                                                                    |
| Stradbroke | Vol 6588, Folio 475                                                            | Crown Allotment 26B, Section B                                                       |
| Stradbroke | Vol 9449, Folio 620                                                            | Crown Allotment 15B, Section B                                                       |
| Stradbroke | Vol 10022, Folio 450                                                           | Crown Allotment 17 (Part) & 24 (Part), Section B, PC174352W                          |
| Stradbroke | Vol 10153, Folio 616                                                           | Lot 1, PS323305B                                                                     |
| Stradbroke | Vol 9664, Folio 335                                                            | Lot 1 on Plan 599189T<br>(formally known as Crown<br>Allotment 17 (Part), Section B) |
| Darriman   | Vol 6614, Folio 745 &<br>Vol 8334, Folio 534                                   | Crown Allotment 16, Section 6                                                        |
| Darriman   | Vol 9503, Folio 276                                                            | Crown Allotment 13, Section 3                                                        |

| Parish                  | Certificate of Title of the land<br>on which the easement<br>is being acquired | Description of Easement                                                                      |
|-------------------------|--------------------------------------------------------------------------------|----------------------------------------------------------------------------------------------|
| Darriman                | Vol 8334, Folio 529                                                            | Crown Allotment 14 (Part),<br>Section 3                                                      |
| Stradbroke              | Vol 8949, Folio 456                                                            | Crown Allotment 19B,<br>Section A, Lot 2, LP95378                                            |
| Stradbroke              | Vol 6671, Folio 112                                                            | Crown Allotment 26, Section A                                                                |
| Stradbroke              | Vol 6018, Folio 459                                                            | Crown Allotment 30, Section A                                                                |
| Stradbroke              | Vol 7413, Folio 465                                                            | Crown Allotments 32 & 32A,<br>Section A                                                      |
| Stradbroke              | Vol 10344, Folio 849                                                           | Lot 1, PS 340419N                                                                            |
| Stradbroke              | Vol 10153, Folio 840                                                           | Lot 1, PS323820J                                                                             |
| Willung &<br>Stradbroke | Vol 5059, Folio 726                                                            | Crown Allotments 1J & 1K<br>(Willung) & Crown Allotment 4B,<br>Section B (Stradbroke)        |
| Willung                 | Vol 8269, Folio 368                                                            | Crown Allotment 12L                                                                          |
| Willung                 | Vol 8780, Folio 552                                                            | Crown Allotment 12G                                                                          |
| Rosedale                | Vol 4148, Folio 505                                                            | Crown Allotment 311                                                                          |
| Rosedale                | Vol 3888, Folio 568                                                            | Crown Allotments 18B & 18E,<br>Section A                                                     |
| Tong Bong               | Vol 6566, Folio 163                                                            | Lots 1 & 2 on Title Plan 433469R<br>(formally known as Crown<br>Allotments 50B (Part) & 51A) |
| Tong Bong               | Vol 5995, Folio 986                                                            | Crown Allotment 50A                                                                          |
| Tong Bong               | Vol 10407, Folio 859                                                           | Crown Allotment 50D                                                                          |
| Tong Bong               | Vol 5866, Folio 039                                                            | Crown Allotment 50                                                                           |
| Tong Bong               | Vol 8560, Folio 727                                                            | Crown Allotment 5C                                                                           |
| Tong Bong               | Vol 8876, Folio 234                                                            | Crown Allotment 55                                                                           |
| Tong Bong               | Vol 5316, Fol 036                                                              | Crown Allotment 56                                                                           |
| Loy Yang                | Vol 2937, Folio 348                                                            | Crown Allotment 12H                                                                          |
| Loy Yang                | Vol 7697, Folio 131                                                            | Crown Allotment 16F, Section A                                                               |
| Loy Yang                | Vol 4138, Folio 532                                                            | Crown Allotment 16E, Section A                                                               |