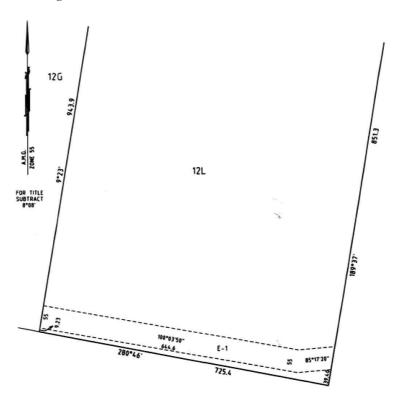

| Parish                  | Certificate of Title of the land<br>on which the easement<br>is being acquired | Description of Easement                                                                      |
|-------------------------|--------------------------------------------------------------------------------|----------------------------------------------------------------------------------------------|
| Darriman                | Vol 8334, Folio 529                                                            | Crown Allotment 14 (Part),<br>Section 3                                                      |
| Stradbroke              | Vol 8949, Folio 456                                                            | Crown Allotment 19B,<br>Section A, Lot 2, LP95378                                            |
| Stradbroke              | Vol 6671, Folio 112                                                            | Crown Allotment 26, Section A                                                                |
| Stradbroke              | Vol 6018, Folio 459                                                            | Crown Allotment 30, Section A                                                                |
| Stradbroke              | Vol 7413, Folio 465                                                            | Crown Allotments 32 & 32A,<br>Section A                                                      |
| Stradbroke              | Vol 10344, Folio 849                                                           | Lot 1, PS 340419N                                                                            |
| Stradbroke              | Vol 10153, Folio 840                                                           | Lot 1, PS323820J                                                                             |
| Willung &<br>Stradbroke | Vol 5059, Folio 726                                                            | Crown Allotments 1J & 1K<br>(Willung) & Crown Allotment 4B,<br>Section B (Stradbroke)        |
| Willung                 | Vol 8269, Folio 368                                                            | Crown Allotment 12L                                                                          |
| Willung                 | Vol 8780, Folio 552                                                            | Crown Allotment 12G                                                                          |
| Rosedale                | Vol 4148, Folio 505                                                            | Crown Allotment 311                                                                          |
| Rosedale                | Vol 3888, Folio 568                                                            | Crown Allotments 18B & 18E,<br>Section A                                                     |
| Tong Bong               | Vol 6566, Folio 163                                                            | Lots 1 & 2 on Title Plan 433469R<br>(formally known as Crown<br>Allotments 50B (Part) & 51A) |
| Tong Bong               | Vol 5995, Folio 986                                                            | Crown Allotment 50A                                                                          |
| Tong Bong               | Vol 10407, Folio 859                                                           | Crown Allotment 50D                                                                          |
| Tong Bong               | Vol 5866, Folio 039                                                            | Crown Allotment 50                                                                           |
| Tong Bong               | Vol 8560, Folio 727                                                            | Crown Allotment 5C                                                                           |
| Tong Bong               | Vol 8876, Folio 234                                                            | Crown Allotment 55                                                                           |
| Tong Bong               | Vol 5316, Fol 036                                                              | Crown Allotment 56                                                                           |
| Loy Yang                | Vol 2937, Folio 348                                                            | Crown Allotment 12H                                                                          |
| Loy Yang                | Vol 7697, Folio 131                                                            | Crown Allotment 16F, Section A                                                               |
| Loy Yang                | Vol 4138, Folio 532                                                            | Crown Allotment 16E, Section A                                                               |