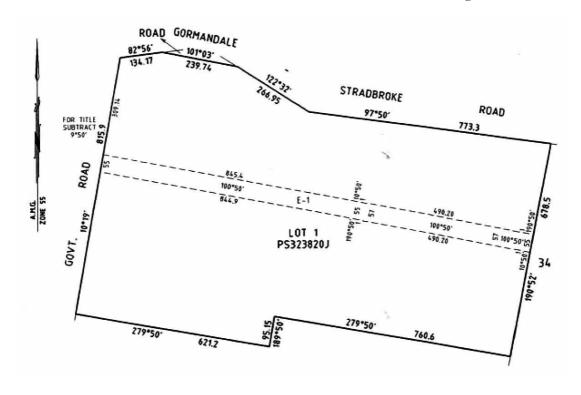

| Parish                  | Certificate of Title of the land<br>on which the easement<br>is being acquired | Description of Easement                                                                      |
|-------------------------|--------------------------------------------------------------------------------|----------------------------------------------------------------------------------------------|
| Darriman                | Vol 8334, Folio 529                                                            | Crown Allotment 14 (Part),<br>Section 3                                                      |
| Stradbroke              | Vol 8949, Folio 456                                                            | Crown Allotment 19B,<br>Section A, Lot 2, LP95378                                            |
| Stradbroke              | Vol 6671, Folio 112                                                            | Crown Allotment 26, Section A                                                                |
| Stradbroke              | Vol 6018, Folio 459                                                            | Crown Allotment 30, Section A                                                                |
| Stradbroke              | Vol 7413, Folio 465                                                            | Crown Allotments 32 & 32A,<br>Section A                                                      |
| Stradbroke              | Vol 10344, Folio 849                                                           | Lot 1, PS 340419N                                                                            |
| Stradbroke              | Vol 10153, Folio 840                                                           | Lot 1, PS323820J                                                                             |
| Willung &<br>Stradbroke | Vol 5059, Folio 726                                                            | Crown Allotments 1J & 1K<br>(Willung) & Crown Allotment 4B,<br>Section B (Stradbroke)        |
| Willung                 | Vol 8269, Folio 368                                                            | Crown Allotment 12L                                                                          |
| Willung                 | Vol 8780, Folio 552                                                            | Crown Allotment 12G                                                                          |
| Rosedale                | Vol 4148, Folio 505                                                            | Crown Allotment 311                                                                          |
| Rosedale                | Vol 3888, Folio 568                                                            | Crown Allotments 18B & 18E,<br>Section A                                                     |
| Tong Bong               | Vol 6566, Folio 163                                                            | Lots 1 & 2 on Title Plan 433469R<br>(formally known as Crown<br>Allotments 50B (Part) & 51A) |
| Tong Bong               | Vol 5995, Folio 986                                                            | Crown Allotment 50A                                                                          |
| Tong Bong               | Vol 10407, Folio 859                                                           | Crown Allotment 50D                                                                          |
| Tong Bong               | Vol 5866, Folio 039                                                            | Crown Allotment 50                                                                           |
| Tong Bong               | Vol 8560, Folio 727                                                            | Crown Allotment 5C                                                                           |
| Tong Bong               | Vol 8876, Folio 234                                                            | Crown Allotment 55                                                                           |
| Tong Bong               | Vol 5316, Fol 036                                                              | Crown Allotment 56                                                                           |
| Loy Yang                | Vol 2937, Folio 348                                                            | Crown Allotment 12H                                                                          |
| Loy Yang                | Vol 7697, Folio 131                                                            | Crown Allotment 16F, Section A                                                               |
| Loy Yang                | Vol 4138, Folio 532                                                            | Crown Allotment 16E, Section A                                                               |