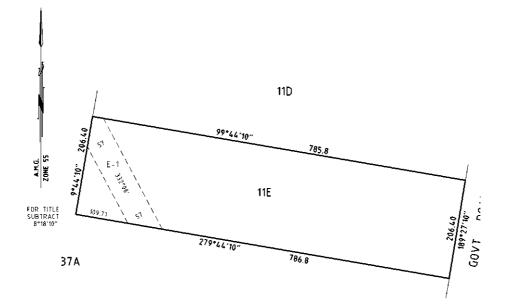

## **Electricity Industry Act 2000**

APPROVAL TO BASSLINK PTY LTD TO COMPULSORILY ACQUIRE EASEMENTS

Order in Council

The Governor in Council, acting under section 86(1) of the **Electricity Industry Act 2000**, gives approval to Basslink Pty Limited (ACN 090 996 231) to commence a process to acquire compulsorily easements for the purpose of erecting or laying power lines (or both) and maintaining power lines on the land referred to on the attached plans as E-1 to E-4 and described below:

| 3795, Folio 769   2941, Folio 112   7088, Folio 416   9525, Folio 209   9525, Folio 210   0333, Folio 549   5620, Folio 958 (Cancelled)   5759, Folio 720 (Cancelled) | Lot 1 TP 513854T, formerly known<br>as Crown Allotment 11D (Part)<br>Crown Allotment 12H & 12J<br>Crown Allotment 12F<br>Lot 3, LP143448<br>Crown Allotment 11E<br>Lot 3, PS340417S being part of<br>Crown Allotment 5X, Section A<br>Crown Allotment 2007 |
|-----------------------------------------------------------------------------------------------------------------------------------------------------------------------|------------------------------------------------------------------------------------------------------------------------------------------------------------------------------------------------------------------------------------------------------------|
| 7088, Folio 416<br>2525, Folio 209<br>2525, Folio 210<br>20333, Folio 549<br>2620, Folio 958 (Cancelled)                                                              | Crown Allotment 12F<br>Lot 3, LP143448<br>Crown Allotment 11E<br>Lot 3, PS340417S being part of<br>Crown Allotment 5X, Section A<br>Crown Allotment 2007                                                                                                   |
| 2525, Folio 209<br>2525, Folio 210<br>20333, Folio 549<br>2620, Folio 958 (Cancelled)                                                                                 | Lot 3, LP143448<br>Crown Allotment 11E<br>Lot 3, PS340417S being part of<br>Crown Allotment 5X, Section A<br>Crown Allotment 2007                                                                                                                          |
| 2525, Folio 210<br>0333, Folio 549<br>5620, Folio 958 (Cancelled)                                                                                                     | Crown Allotment 11E<br>Lot 3, PS340417S being part of<br>Crown Allotment 5X, Section A<br>Crown Allotment 2007                                                                                                                                             |
| 0333, Folio 549<br>5620, Folio 958 (Cancelled)                                                                                                                        | Lot 3, PS340417S being part of<br>Crown Allotment 5X, Section ACrown Allotment 2007                                                                                                                                                                        |
| 5620, Folio 958 (Cancelled)                                                                                                                                           | Crown Allotment 5X, Section A<br>Crown Allotment 2007                                                                                                                                                                                                      |
|                                                                                                                                                                       |                                                                                                                                                                                                                                                            |
| 5759, Folio 720 (Cancelled)                                                                                                                                           | Crown Allatmont 2009                                                                                                                                                                                                                                       |
|                                                                                                                                                                       | Crown Allotment 2008                                                                                                                                                                                                                                       |
| 9525, Folio 208                                                                                                                                                       | Lot 2, LP 143448                                                                                                                                                                                                                                           |
| 0287, Folio 847                                                                                                                                                       | Crown Allotment 26A, Section B                                                                                                                                                                                                                             |
| 3450, Folio 096                                                                                                                                                       | Lot 2, LP 61254                                                                                                                                                                                                                                            |
| 3274, Folio 215                                                                                                                                                       | Crown Allotment 15, Section A                                                                                                                                                                                                                              |
| 948, Folio 472                                                                                                                                                        | Lots 1, TP 663525Y, formerly known<br>as Crown Allotment 14 (Part),<br>Section A                                                                                                                                                                           |
| 5948, Folio 473                                                                                                                                                       | Lot 1 TP225234G, formerly known<br>as Crown Allotment 29 (Part),<br>Section A                                                                                                                                                                              |
| 0070, Folio 726 &<br>0070, Folio 737                                                                                                                                  | Crown Allotment 2, Section 2                                                                                                                                                                                                                               |
| 0070, Folio 729 &<br>0070, Folio 740                                                                                                                                  | Crown Allotment 33, Section C                                                                                                                                                                                                                              |
| 0070, Folio 723 &<br>0070, Folio 734                                                                                                                                  | Crown Allotment 32A, Section C                                                                                                                                                                                                                             |
| 0070, Folio 725 &<br>0070, Folio 736                                                                                                                                  | Crown Allotment 31B, Section C                                                                                                                                                                                                                             |
|                                                                                                                                                                       | 0070, Folio 726 &<br>0070, Folio 737<br>0070, Folio 729 &<br>0070, Folio 740<br>0070, Folio 723 &<br>0070, Folio 734                                                                                                                                       |