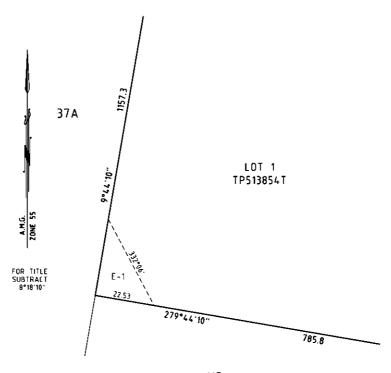

## **Electricity Industry Act 2000**

APPROVAL TO BASSLINK PTY LTD TO COMPULSORILY ACQUIRE EASEMENTS

Order in Council

The Governor in Council, acting under section 86(1) of the **Electricity Industry Act 2000**, gives approval to Basslink Pty Limited (ACN 090 996 231) to commence a process to acquire compulsorily easements for the purpose of erecting or laying power lines (or both) and maintaining power lines on the land referred to on the attached plans as E-1 to E-4 and described below:

| 3795, Folio 769   2941, Folio 112   7088, Folio 416   9525, Folio 209   9525, Folio 210   0333, Folio 549   5620, Folio 958 (Cancelled)   5759, Folio 720 (Cancelled) | Lot 1 TP 513854T, formerly known<br>as Crown Allotment 11D (Part)<br>Crown Allotment 12H & 12J<br>Crown Allotment 12F<br>Lot 3, LP143448<br>Crown Allotment 11E<br>Lot 3, PS340417S being part of<br>Crown Allotment 5X, Section A<br>Crown Allotment 2007 |
|-----------------------------------------------------------------------------------------------------------------------------------------------------------------------|------------------------------------------------------------------------------------------------------------------------------------------------------------------------------------------------------------------------------------------------------------|
| 7088, Folio 416<br>2525, Folio 209<br>2525, Folio 210<br>20333, Folio 549<br>2620, Folio 958 (Cancelled)                                                              | Crown Allotment 12F<br>Lot 3, LP143448<br>Crown Allotment 11E<br>Lot 3, PS340417S being part of<br>Crown Allotment 5X, Section A<br>Crown Allotment 2007                                                                                                   |
| 2525, Folio 209<br>2525, Folio 210<br>20333, Folio 549<br>2620, Folio 958 (Cancelled)                                                                                 | Lot 3, LP143448<br>Crown Allotment 11E<br>Lot 3, PS340417S being part of<br>Crown Allotment 5X, Section A<br>Crown Allotment 2007                                                                                                                          |
| 2525, Folio 210<br>0333, Folio 549<br>5620, Folio 958 (Cancelled)                                                                                                     | Crown Allotment 11E<br>Lot 3, PS340417S being part of<br>Crown Allotment 5X, Section A<br>Crown Allotment 2007                                                                                                                                             |
| 0333, Folio 549<br>5620, Folio 958 (Cancelled)                                                                                                                        | Lot 3, PS340417S being part of<br>Crown Allotment 5X, Section ACrown Allotment 2007                                                                                                                                                                        |
| 5620, Folio 958 (Cancelled)                                                                                                                                           | Crown Allotment 5X, Section A<br>Crown Allotment 2007                                                                                                                                                                                                      |
|                                                                                                                                                                       |                                                                                                                                                                                                                                                            |
| 5759, Folio 720 (Cancelled)                                                                                                                                           | Crown Allatmont 2009                                                                                                                                                                                                                                       |
|                                                                                                                                                                       | Crown Allotment 2008                                                                                                                                                                                                                                       |
| 9525, Folio 208                                                                                                                                                       | Lot 2, LP 143448                                                                                                                                                                                                                                           |
| 0287, Folio 847                                                                                                                                                       | Crown Allotment 26A, Section B                                                                                                                                                                                                                             |
| 3450, Folio 096                                                                                                                                                       | Lot 2, LP 61254                                                                                                                                                                                                                                            |
| 3274, Folio 215                                                                                                                                                       | Crown Allotment 15, Section A                                                                                                                                                                                                                              |
| 948, Folio 472                                                                                                                                                        | Lots 1, TP 663525Y, formerly known<br>as Crown Allotment 14 (Part),<br>Section A                                                                                                                                                                           |
| 5948, Folio 473                                                                                                                                                       | Lot 1 TP225234G, formerly known<br>as Crown Allotment 29 (Part),<br>Section A                                                                                                                                                                              |
| 0070, Folio 726 &<br>0070, Folio 737                                                                                                                                  | Crown Allotment 2, Section 2                                                                                                                                                                                                                               |
| 0070, Folio 729 &<br>0070, Folio 740                                                                                                                                  | Crown Allotment 33, Section C                                                                                                                                                                                                                              |
| 0070, Folio 723 &<br>0070, Folio 734                                                                                                                                  | Crown Allotment 32A, Section C                                                                                                                                                                                                                             |
| 0070, Folio 725 &<br>0070, Folio 736                                                                                                                                  | Crown Allotment 31B, Section C                                                                                                                                                                                                                             |
|                                                                                                                                                                       | 0070, Folio 726 &<br>0070, Folio 737<br>0070, Folio 729 &<br>0070, Folio 740<br>0070, Folio 723 &<br>0070, Folio 734                                                                                                                                       |