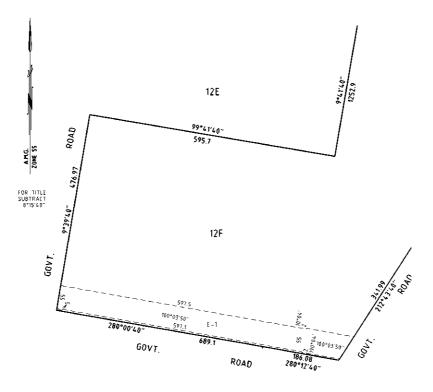

## **Electricity Industry Act 2000**

APPROVAL TO BASSLINK PTY LTD TO COMPULSORILY ACQUIRE EASEMENTS

Order in Council

The Governor in Council, acting under section 86(1) of the **Electricity Industry Act 2000**, gives approval to Basslink Pty Limited (ACN 090 996 231) to commence a process to acquire compulsorily easements for the purpose of erecting or laying power lines (or both) and maintaining power lines on the land referred to on the attached plans as E-1 to E-4 and described below:

| 3795, Folio 769   2941, Folio 112   7088, Folio 416   9525, Folio 209   9525, Folio 210   0333, Folio 549   5620, Folio 958 (Cancelled)   5759, Folio 720 (Cancelled) | Lot 1 TP 513854T, formerly known<br>as Crown Allotment 11D (Part)<br>Crown Allotment 12H & 12J<br>Crown Allotment 12F<br>Lot 3, LP143448<br>Crown Allotment 11E<br>Lot 3, PS340417S being part of<br>Crown Allotment 5X, Section A<br>Crown Allotment 2007 |
|-----------------------------------------------------------------------------------------------------------------------------------------------------------------------|------------------------------------------------------------------------------------------------------------------------------------------------------------------------------------------------------------------------------------------------------------|
| 7088, Folio 416<br>2525, Folio 209<br>2525, Folio 210<br>20333, Folio 549<br>2620, Folio 958 (Cancelled)                                                              | Crown Allotment 12F<br>Lot 3, LP143448<br>Crown Allotment 11E<br>Lot 3, PS340417S being part of<br>Crown Allotment 5X, Section A<br>Crown Allotment 2007                                                                                                   |
| 2525, Folio 209<br>2525, Folio 210<br>20333, Folio 549<br>2620, Folio 958 (Cancelled)                                                                                 | Lot 3, LP143448<br>Crown Allotment 11E<br>Lot 3, PS340417S being part of<br>Crown Allotment 5X, Section A<br>Crown Allotment 2007                                                                                                                          |
| 2525, Folio 210<br>0333, Folio 549<br>5620, Folio 958 (Cancelled)                                                                                                     | Crown Allotment 11E<br>Lot 3, PS340417S being part of<br>Crown Allotment 5X, Section A<br>Crown Allotment 2007                                                                                                                                             |
| 0333, Folio 549<br>5620, Folio 958 (Cancelled)                                                                                                                        | Lot 3, PS340417S being part of<br>Crown Allotment 5X, Section ACrown Allotment 2007                                                                                                                                                                        |
| 5620, Folio 958 (Cancelled)                                                                                                                                           | Crown Allotment 5X, Section A<br>Crown Allotment 2007                                                                                                                                                                                                      |
|                                                                                                                                                                       |                                                                                                                                                                                                                                                            |
| 5759, Folio 720 (Cancelled)                                                                                                                                           | Crown Allatmont 2009                                                                                                                                                                                                                                       |
|                                                                                                                                                                       | Crown Allotment 2008                                                                                                                                                                                                                                       |
| 9525, Folio 208                                                                                                                                                       | Lot 2, LP 143448                                                                                                                                                                                                                                           |
| 0287, Folio 847                                                                                                                                                       | Crown Allotment 26A, Section B                                                                                                                                                                                                                             |
| 3450, Folio 096                                                                                                                                                       | Lot 2, LP 61254                                                                                                                                                                                                                                            |
| 3274, Folio 215                                                                                                                                                       | Crown Allotment 15, Section A                                                                                                                                                                                                                              |
| 948, Folio 472                                                                                                                                                        | Lots 1, TP 663525Y, formerly known<br>as Crown Allotment 14 (Part),<br>Section A                                                                                                                                                                           |
| 5948, Folio 473                                                                                                                                                       | Lot 1 TP225234G, formerly known<br>as Crown Allotment 29 (Part),<br>Section A                                                                                                                                                                              |
| 0070, Folio 726 &<br>0070, Folio 737                                                                                                                                  | Crown Allotment 2, Section 2                                                                                                                                                                                                                               |
| 0070, Folio 729 &<br>0070, Folio 740                                                                                                                                  | Crown Allotment 33, Section C                                                                                                                                                                                                                              |
| 0070, Folio 723 &<br>0070, Folio 734                                                                                                                                  | Crown Allotment 32A, Section C                                                                                                                                                                                                                             |
| 0070, Folio 725 &<br>0070, Folio 736                                                                                                                                  | Crown Allotment 31B, Section C                                                                                                                                                                                                                             |
|                                                                                                                                                                       | 0070, Folio 726 &<br>0070, Folio 737<br>0070, Folio 729 &<br>0070, Folio 740<br>0070, Folio 723 &<br>0070, Folio 734                                                                                                                                       |