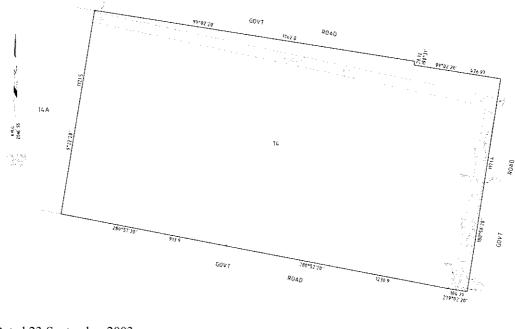

# 2 *S* 174 23 September 2003

Victoria Government Gazette

| Parish     | Certificate of Title of the land<br>on which the easement<br>is being acquired | Description of Easement                  |
|------------|--------------------------------------------------------------------------------|------------------------------------------|
| Giffard    | Vol 10070, Folio 724 &<br>Vol 10070, Folio 735                                 | Crown Allotments 23B & 31A,<br>Section C |
| Darriman   | Vol 10182, Folio 074                                                           | Crown Allotments 5 & 5A,<br>Section 2    |
| Darriman   | Vol 10182, Folio 078                                                           | Crown Allotment 4, Section 2             |
| Giffard    | Vol 8761, Folio 682                                                            | Crown Allotments 13 & 14A,<br>Section C  |
| Stradbroke | Vol 9705, Folio 078                                                            | Crown Allotment 4E, Section B            |
| Giffard    | Vol 9071, Folio 324                                                            | Crown Allotment 14, Section C            |