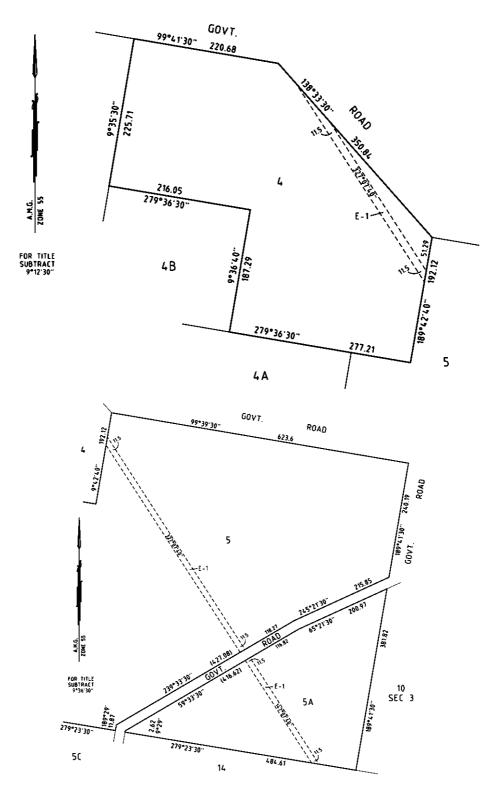

# 2 *S* 174 23 September 2003

Victoria Government Gazette

| Parish     | Certificate of Title of the land<br>on which the easement<br>is being acquired | Description of Easement                  |
|------------|--------------------------------------------------------------------------------|------------------------------------------|
| Giffard    | Vol 10070, Folio 724 &<br>Vol 10070, Folio 735                                 | Crown Allotments 23B & 31A,<br>Section C |
| Darriman   | Vol 10182, Folio 074                                                           | Crown Allotments 5 & 5A,<br>Section 2    |
| Darriman   | Vol 10182, Folio 078                                                           | Crown Allotment 4, Section 2             |
| Giffard    | Vol 8761, Folio 682                                                            | Crown Allotments 13 & 14A,<br>Section C  |
| Stradbroke | Vol 9705, Folio 078                                                            | Crown Allotment 4E, Section B            |
| Giffard    | Vol 9071, Folio 324                                                            | Crown Allotment 14, Section C            |