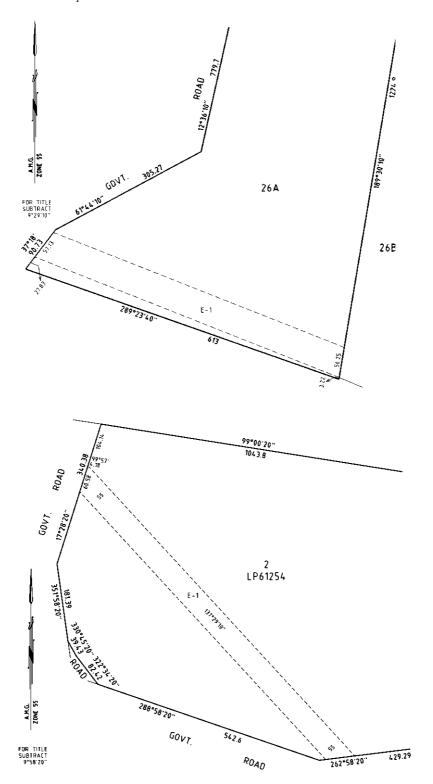

## **Electricity Industry Act 2000**

APPROVAL TO BASSLINK PTY LTD TO COMPULSORILY ACQUIRE EASEMENTS

Order in Council

The Governor in Council, acting under section 86(1) of the **Electricity Industry Act 2000**, gives approval to Basslink Pty Limited (ACN 090 996 231) to commence a process to acquire compulsorily easements for the purpose of erecting or laying power lines (or both) and maintaining power lines on the land referred to on the attached plans as E-1 to E-4 and described below:

| 3795, Folio 769   2941, Folio 112   7088, Folio 416   9525, Folio 209   9525, Folio 210   0333, Folio 549   5620, Folio 958 (Cancelled)   5759, Folio 720 (Cancelled) | Lot 1 TP 513854T, formerly known<br>as Crown Allotment 11D (Part)<br>Crown Allotment 12H & 12J<br>Crown Allotment 12F<br>Lot 3, LP143448<br>Crown Allotment 11E<br>Lot 3, PS340417S being part of<br>Crown Allotment 5X, Section A<br>Crown Allotment 2007 |
|-----------------------------------------------------------------------------------------------------------------------------------------------------------------------|------------------------------------------------------------------------------------------------------------------------------------------------------------------------------------------------------------------------------------------------------------|
| 7088, Folio 416<br>2525, Folio 209<br>2525, Folio 210<br>20333, Folio 549<br>2620, Folio 958 (Cancelled)                                                              | Crown Allotment 12F<br>Lot 3, LP143448<br>Crown Allotment 11E<br>Lot 3, PS340417S being part of<br>Crown Allotment 5X, Section A<br>Crown Allotment 2007                                                                                                   |
| 2525, Folio 209<br>2525, Folio 210<br>20333, Folio 549<br>2620, Folio 958 (Cancelled)                                                                                 | Lot 3, LP143448<br>Crown Allotment 11E<br>Lot 3, PS340417S being part of<br>Crown Allotment 5X, Section A<br>Crown Allotment 2007                                                                                                                          |
| 2525, Folio 210<br>0333, Folio 549<br>5620, Folio 958 (Cancelled)                                                                                                     | Crown Allotment 11E<br>Lot 3, PS340417S being part of<br>Crown Allotment 5X, Section A<br>Crown Allotment 2007                                                                                                                                             |
| 0333, Folio 549<br>5620, Folio 958 (Cancelled)                                                                                                                        | Lot 3, PS340417S being part of<br>Crown Allotment 5X, Section ACrown Allotment 2007                                                                                                                                                                        |
| 5620, Folio 958 (Cancelled)                                                                                                                                           | Crown Allotment 5X, Section A<br>Crown Allotment 2007                                                                                                                                                                                                      |
|                                                                                                                                                                       |                                                                                                                                                                                                                                                            |
| 5759, Folio 720 (Cancelled)                                                                                                                                           | Crown Allatmont 2009                                                                                                                                                                                                                                       |
|                                                                                                                                                                       | Crown Allotment 2008                                                                                                                                                                                                                                       |
| 9525, Folio 208                                                                                                                                                       | Lot 2, LP 143448                                                                                                                                                                                                                                           |
| 0287, Folio 847                                                                                                                                                       | Crown Allotment 26A, Section B                                                                                                                                                                                                                             |
| 3450, Folio 096                                                                                                                                                       | Lot 2, LP 61254                                                                                                                                                                                                                                            |
| 3274, Folio 215                                                                                                                                                       | Crown Allotment 15, Section A                                                                                                                                                                                                                              |
| 948, Folio 472                                                                                                                                                        | Lots 1, TP 663525Y, formerly known<br>as Crown Allotment 14 (Part),<br>Section A                                                                                                                                                                           |
| 5948, Folio 473                                                                                                                                                       | Lot 1 TP225234G, formerly known<br>as Crown Allotment 29 (Part),<br>Section A                                                                                                                                                                              |
| 0070, Folio 726 &<br>0070, Folio 737                                                                                                                                  | Crown Allotment 2, Section 2                                                                                                                                                                                                                               |
| 0070, Folio 729 &<br>0070, Folio 740                                                                                                                                  | Crown Allotment 33, Section C                                                                                                                                                                                                                              |
| 0070, Folio 723 &<br>0070, Folio 734                                                                                                                                  | Crown Allotment 32A, Section C                                                                                                                                                                                                                             |
| 0070, Folio 725 &<br>0070, Folio 736                                                                                                                                  | Crown Allotment 31B, Section C                                                                                                                                                                                                                             |
|                                                                                                                                                                       | 0070, Folio 726 &<br>0070, Folio 737<br>0070, Folio 729 &<br>0070, Folio 740<br>0070, Folio 723 &<br>0070, Folio 734                                                                                                                                       |