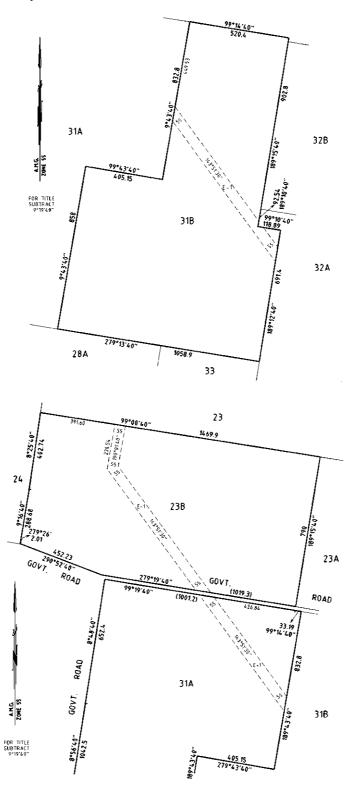

| 3795, Folio 769   2941, Folio 112   7088, Folio 416   9525, Folio 209   9525, Folio 210   0333, Folio 549   5620, Folio 958 (Cancelled)   5759, Folio 720 (Cancelled) | Lot 1 TP 513854T, formerly known<br>as Crown Allotment 11D (Part)<br>Crown Allotment 12H & 12J<br>Crown Allotment 12F<br>Lot 3, LP143448<br>Crown Allotment 11E<br>Lot 3, PS340417S being part of<br>Crown Allotment 5X, Section A<br>Crown Allotment 2007 |
|-----------------------------------------------------------------------------------------------------------------------------------------------------------------------|------------------------------------------------------------------------------------------------------------------------------------------------------------------------------------------------------------------------------------------------------------|
| 7088, Folio 416<br>2525, Folio 209<br>2525, Folio 210<br>20333, Folio 549<br>2620, Folio 958 (Cancelled)                                                              | Crown Allotment 12F<br>Lot 3, LP143448<br>Crown Allotment 11E<br>Lot 3, PS340417S being part of<br>Crown Allotment 5X, Section A<br>Crown Allotment 2007                                                                                                   |
| 2525, Folio 209<br>2525, Folio 210<br>20333, Folio 549<br>2620, Folio 958 (Cancelled)                                                                                 | Lot 3, LP143448<br>Crown Allotment 11E<br>Lot 3, PS340417S being part of<br>Crown Allotment 5X, Section A<br>Crown Allotment 2007                                                                                                                          |
| 2525, Folio 210<br>0333, Folio 549<br>5620, Folio 958 (Cancelled)                                                                                                     | Crown Allotment 11E<br>Lot 3, PS340417S being part of<br>Crown Allotment 5X, Section A<br>Crown Allotment 2007                                                                                                                                             |
| 0333, Folio 549<br>5620, Folio 958 (Cancelled)                                                                                                                        | Lot 3, PS340417S being part of<br>Crown Allotment 5X, Section ACrown Allotment 2007                                                                                                                                                                        |
| 5620, Folio 958 (Cancelled)                                                                                                                                           | Crown Allotment 5X, Section A<br>Crown Allotment 2007                                                                                                                                                                                                      |
|                                                                                                                                                                       |                                                                                                                                                                                                                                                            |
| 5759, Folio 720 (Cancelled)                                                                                                                                           | Crown Allatmont 2009                                                                                                                                                                                                                                       |
|                                                                                                                                                                       | Crown Allotment 2008                                                                                                                                                                                                                                       |
| 9525, Folio 208                                                                                                                                                       | Lot 2, LP 143448                                                                                                                                                                                                                                           |
| 0287, Folio 847                                                                                                                                                       | Crown Allotment 26A, Section B                                                                                                                                                                                                                             |
| 3450, Folio 096                                                                                                                                                       | Lot 2, LP 61254                                                                                                                                                                                                                                            |
| 3274, Folio 215                                                                                                                                                       | Crown Allotment 15, Section A                                                                                                                                                                                                                              |
| 948, Folio 472                                                                                                                                                        | Lots 1, TP 663525Y, formerly known<br>as Crown Allotment 14 (Part),<br>Section A                                                                                                                                                                           |
| 5948, Folio 473                                                                                                                                                       | Lot 1 TP225234G, formerly known<br>as Crown Allotment 29 (Part),<br>Section A                                                                                                                                                                              |
| 0070, Folio 726 &<br>0070, Folio 737                                                                                                                                  | Crown Allotment 2, Section 2                                                                                                                                                                                                                               |
| 0070, Folio 729 &<br>0070, Folio 740                                                                                                                                  | Crown Allotment 33, Section C                                                                                                                                                                                                                              |
| 0070, Folio 723 &<br>0070, Folio 734                                                                                                                                  | Crown Allotment 32A, Section C                                                                                                                                                                                                                             |
| 0070, Folio 725 &<br>0070, Folio 736                                                                                                                                  | Crown Allotment 31B, Section C                                                                                                                                                                                                                             |
|                                                                                                                                                                       | 0070, Folio 726 &<br>0070, Folio 737<br>0070, Folio 729 &<br>0070, Folio 740<br>0070, Folio 723 &<br>0070, Folio 734                                                                                                                                       |

# 2 *S* 174 23 September 2003

Victoria Government Gazette

| Parish     | Certificate of Title of the land<br>on which the easement<br>is being acquired | Description of Easement                  |
|------------|--------------------------------------------------------------------------------|------------------------------------------|
| Giffard    | Vol 10070, Folio 724 &<br>Vol 10070, Folio 735                                 | Crown Allotments 23B & 31A,<br>Section C |
| Darriman   | Vol 10182, Folio 074                                                           | Crown Allotments 5 & 5A,<br>Section 2    |
| Darriman   | Vol 10182, Folio 078                                                           | Crown Allotment 4, Section 2             |
| Giffard    | Vol 8761, Folio 682                                                            | Crown Allotments 13 & 14A,<br>Section C  |
| Stradbroke | Vol 9705, Folio 078                                                            | Crown Allotment 4E, Section B            |
| Giffard    | Vol 9071, Folio 324                                                            | Crown Allotment 14, Section C            |