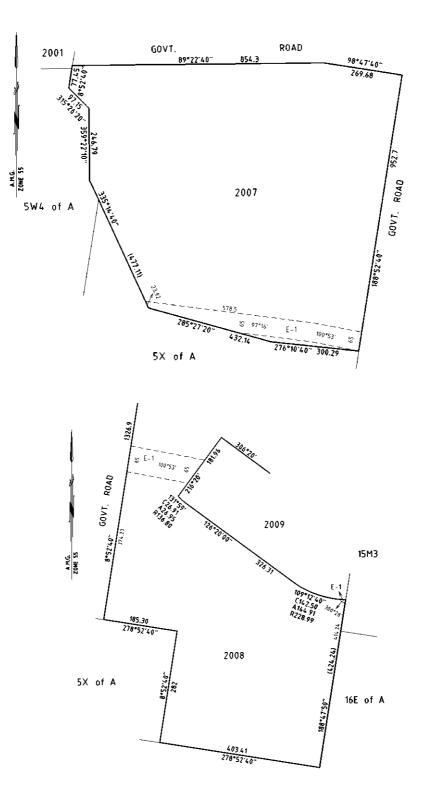

## **Electricity Industry Act 2000**

APPROVAL TO BASSLINK PTY LTD TO COMPULSORILY ACQUIRE EASEMENTS

Order in Council

The Governor in Council, acting under section 86(1) of the **Electricity Industry Act 2000**, gives approval to Basslink Pty Limited (ACN 090 996 231) to commence a process to acquire compulsorily easements for the purpose of erecting or laying power lines (or both) and maintaining power lines on the land referred to on the attached plans as E-1 to E-4 and described below:

| 3795, Folio 769   2941, Folio 112   7088, Folio 416   9525, Folio 209   9525, Folio 210   0333, Folio 549   5620, Folio 958 (Cancelled)   5759, Folio 720 (Cancelled) | Lot 1 TP 513854T, formerly known<br>as Crown Allotment 11D (Part)<br>Crown Allotment 12H & 12J<br>Crown Allotment 12F<br>Lot 3, LP143448<br>Crown Allotment 11E<br>Lot 3, PS340417S being part of<br>Crown Allotment 5X, Section A<br>Crown Allotment 2007 |
|-----------------------------------------------------------------------------------------------------------------------------------------------------------------------|------------------------------------------------------------------------------------------------------------------------------------------------------------------------------------------------------------------------------------------------------------|
| 7088, Folio 416<br>2525, Folio 209<br>2525, Folio 210<br>20333, Folio 549<br>2620, Folio 958 (Cancelled)                                                              | Crown Allotment 12F<br>Lot 3, LP143448<br>Crown Allotment 11E<br>Lot 3, PS340417S being part of<br>Crown Allotment 5X, Section A<br>Crown Allotment 2007                                                                                                   |
| 2525, Folio 209<br>2525, Folio 210<br>20333, Folio 549<br>2620, Folio 958 (Cancelled)                                                                                 | Lot 3, LP143448<br>Crown Allotment 11E<br>Lot 3, PS340417S being part of<br>Crown Allotment 5X, Section A<br>Crown Allotment 2007                                                                                                                          |
| 2525, Folio 210<br>0333, Folio 549<br>5620, Folio 958 (Cancelled)                                                                                                     | Crown Allotment 11E<br>Lot 3, PS340417S being part of<br>Crown Allotment 5X, Section A<br>Crown Allotment 2007                                                                                                                                             |
| 0333, Folio 549<br>5620, Folio 958 (Cancelled)                                                                                                                        | Lot 3, PS340417S being part of<br>Crown Allotment 5X, Section ACrown Allotment 2007                                                                                                                                                                        |
| 5620, Folio 958 (Cancelled)                                                                                                                                           | Crown Allotment 5X, Section A<br>Crown Allotment 2007                                                                                                                                                                                                      |
|                                                                                                                                                                       |                                                                                                                                                                                                                                                            |
| 5759, Folio 720 (Cancelled)                                                                                                                                           | Crown Allatmont 2009                                                                                                                                                                                                                                       |
|                                                                                                                                                                       | Crown Allotment 2008                                                                                                                                                                                                                                       |
| 9525, Folio 208                                                                                                                                                       | Lot 2, LP 143448                                                                                                                                                                                                                                           |
| 0287, Folio 847                                                                                                                                                       | Crown Allotment 26A, Section B                                                                                                                                                                                                                             |
| 3450, Folio 096                                                                                                                                                       | Lot 2, LP 61254                                                                                                                                                                                                                                            |
| 3274, Folio 215                                                                                                                                                       | Crown Allotment 15, Section A                                                                                                                                                                                                                              |
| 948, Folio 472                                                                                                                                                        | Lots 1, TP 663525Y, formerly known<br>as Crown Allotment 14 (Part),<br>Section A                                                                                                                                                                           |
| 5948, Folio 473                                                                                                                                                       | Lot 1 TP225234G, formerly known<br>as Crown Allotment 29 (Part),<br>Section A                                                                                                                                                                              |
| 0070, Folio 726 &<br>0070, Folio 737                                                                                                                                  | Crown Allotment 2, Section 2                                                                                                                                                                                                                               |
| 0070, Folio 729 &<br>0070, Folio 740                                                                                                                                  | Crown Allotment 33, Section C                                                                                                                                                                                                                              |
| 0070, Folio 723 &<br>0070, Folio 734                                                                                                                                  | Crown Allotment 32A, Section C                                                                                                                                                                                                                             |
| 0070, Folio 725 &<br>0070, Folio 736                                                                                                                                  | Crown Allotment 31B, Section C                                                                                                                                                                                                                             |
|                                                                                                                                                                       | 0070, Folio 726 &<br>0070, Folio 737<br>0070, Folio 729 &<br>0070, Folio 740<br>0070, Folio 723 &<br>0070, Folio 734                                                                                                                                       |