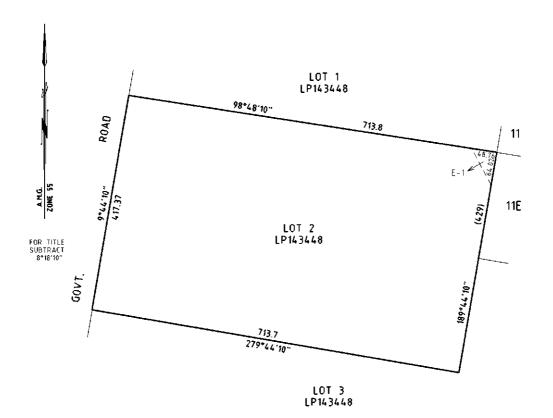

## **Electricity Industry Act 2000**

APPROVAL TO BASSLINK PTY LTD TO COMPULSORILY ACQUIRE EASEMENTS

Order in Council

The Governor in Council, acting under section 86(1) of the **Electricity Industry Act 2000**, gives approval to Basslink Pty Limited (ACN 090 996 231) to commence a process to acquire compulsorily easements for the purpose of erecting or laying power lines (or both) and maintaining power lines on the land referred to on the attached plans as E-1 to E-4 and described below:

| 3795, Folio 769   2941, Folio 112   7088, Folio 416   9525, Folio 209   9525, Folio 210   0333, Folio 549   5620, Folio 958 (Cancelled)   5759, Folio 720 (Cancelled) | Lot 1 TP 513854T, formerly known<br>as Crown Allotment 11D (Part)<br>Crown Allotment 12H & 12J<br>Crown Allotment 12F<br>Lot 3, LP143448<br>Crown Allotment 11E<br>Lot 3, PS340417S being part of<br>Crown Allotment 5X, Section A<br>Crown Allotment 2007 |
|-----------------------------------------------------------------------------------------------------------------------------------------------------------------------|------------------------------------------------------------------------------------------------------------------------------------------------------------------------------------------------------------------------------------------------------------|
| 7088, Folio 416<br>2525, Folio 209<br>2525, Folio 210<br>20333, Folio 549<br>2620, Folio 958 (Cancelled)                                                              | Crown Allotment 12F<br>Lot 3, LP143448<br>Crown Allotment 11E<br>Lot 3, PS340417S being part of<br>Crown Allotment 5X, Section A<br>Crown Allotment 2007                                                                                                   |
| 2525, Folio 209<br>2525, Folio 210<br>20333, Folio 549<br>2620, Folio 958 (Cancelled)                                                                                 | Lot 3, LP143448<br>Crown Allotment 11E<br>Lot 3, PS340417S being part of<br>Crown Allotment 5X, Section A<br>Crown Allotment 2007                                                                                                                          |
| 2525, Folio 210<br>0333, Folio 549<br>5620, Folio 958 (Cancelled)                                                                                                     | Crown Allotment 11E<br>Lot 3, PS340417S being part of<br>Crown Allotment 5X, Section A<br>Crown Allotment 2007                                                                                                                                             |
| 0333, Folio 549<br>5620, Folio 958 (Cancelled)                                                                                                                        | Lot 3, PS340417S being part of<br>Crown Allotment 5X, Section ACrown Allotment 2007                                                                                                                                                                        |
| 5620, Folio 958 (Cancelled)                                                                                                                                           | Crown Allotment 5X, Section A<br>Crown Allotment 2007                                                                                                                                                                                                      |
|                                                                                                                                                                       |                                                                                                                                                                                                                                                            |
| 5759, Folio 720 (Cancelled)                                                                                                                                           | Crown Allatmont 2009                                                                                                                                                                                                                                       |
|                                                                                                                                                                       | Crown Allotment 2008                                                                                                                                                                                                                                       |
| 9525, Folio 208                                                                                                                                                       | Lot 2, LP 143448                                                                                                                                                                                                                                           |
| 0287, Folio 847                                                                                                                                                       | Crown Allotment 26A, Section B                                                                                                                                                                                                                             |
| 3450, Folio 096                                                                                                                                                       | Lot 2, LP 61254                                                                                                                                                                                                                                            |
| 3274, Folio 215                                                                                                                                                       | Crown Allotment 15, Section A                                                                                                                                                                                                                              |
| 948, Folio 472                                                                                                                                                        | Lots 1, TP 663525Y, formerly known<br>as Crown Allotment 14 (Part),<br>Section A                                                                                                                                                                           |
| 5948, Folio 473                                                                                                                                                       | Lot 1 TP225234G, formerly known<br>as Crown Allotment 29 (Part),<br>Section A                                                                                                                                                                              |
| 0070, Folio 726 &<br>0070, Folio 737                                                                                                                                  | Crown Allotment 2, Section 2                                                                                                                                                                                                                               |
| 0070, Folio 729 &<br>0070, Folio 740                                                                                                                                  | Crown Allotment 33, Section C                                                                                                                                                                                                                              |
| 0070, Folio 723 &<br>0070, Folio 734                                                                                                                                  | Crown Allotment 32A, Section C                                                                                                                                                                                                                             |
| 0070, Folio 725 &<br>0070, Folio 736                                                                                                                                  | Crown Allotment 31B, Section C                                                                                                                                                                                                                             |
|                                                                                                                                                                       | 0070, Folio 726 &<br>0070, Folio 737<br>0070, Folio 729 &<br>0070, Folio 740<br>0070, Folio 723 &<br>0070, Folio 734                                                                                                                                       |