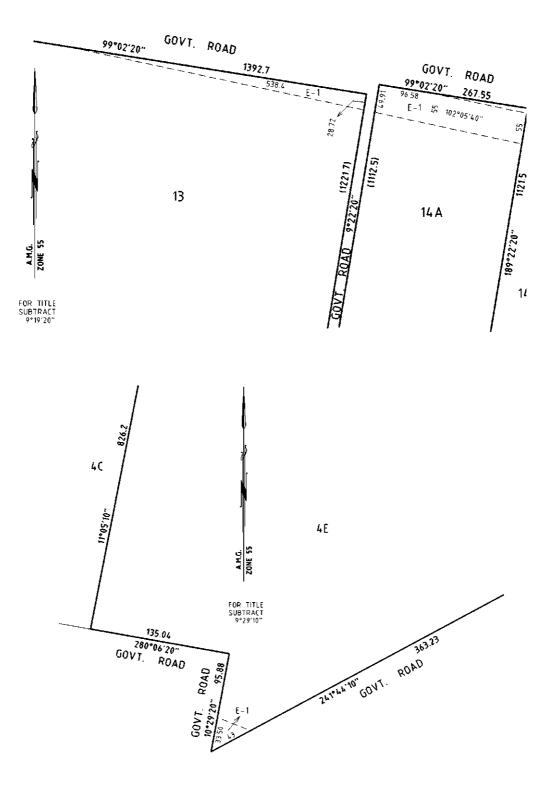

# 2 *S* 174 23 September 2003

Victoria Government Gazette

| Parish     | Certificate of Title of the land<br>on which the easement<br>is being acquired | Description of Easement                  |
|------------|--------------------------------------------------------------------------------|------------------------------------------|
| Giffard    | Vol 10070, Folio 724 &<br>Vol 10070, Folio 735                                 | Crown Allotments 23B & 31A,<br>Section C |
| Darriman   | Vol 10182, Folio 074                                                           | Crown Allotments 5 & 5A,<br>Section 2    |
| Darriman   | Vol 10182, Folio 078                                                           | Crown Allotment 4, Section 2             |
| Giffard    | Vol 8761, Folio 682                                                            | Crown Allotments 13 & 14A,<br>Section C  |
| Stradbroke | Vol 9705, Folio 078                                                            | Crown Allotment 4E, Section B            |
| Giffard    | Vol 9071, Folio 324                                                            | Crown Allotment 14, Section C            |