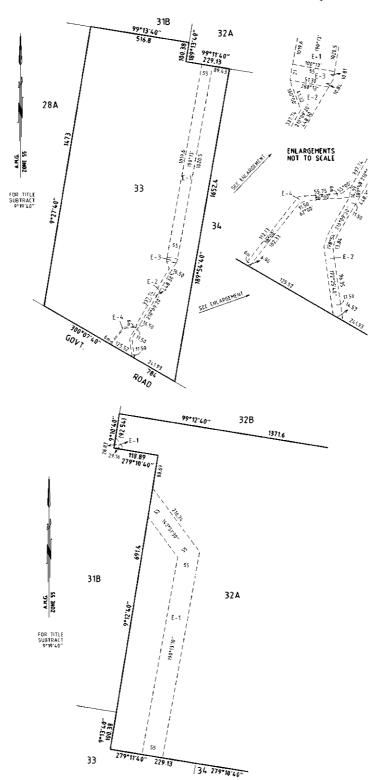

## **Electricity Industry Act 2000**

APPROVAL TO BASSLINK PTY LTD TO COMPULSORILY ACQUIRE EASEMENTS

Order in Council

The Governor in Council, acting under section 86(1) of the **Electricity Industry Act 2000**, gives approval to Basslink Pty Limited (ACN 090 996 231) to commence a process to acquire compulsorily easements for the purpose of erecting or laying power lines (or both) and maintaining power lines on the land referred to on the attached plans as E-1 to E-4 and described below:

| 3795, Folio 769   2941, Folio 112   7088, Folio 416   9525, Folio 209   9525, Folio 210   0333, Folio 549   5620, Folio 958 (Cancelled)   5759, Folio 720 (Cancelled) | Lot 1 TP 513854T, formerly known<br>as Crown Allotment 11D (Part)<br>Crown Allotment 12H & 12J<br>Crown Allotment 12F<br>Lot 3, LP143448<br>Crown Allotment 11E<br>Lot 3, PS340417S being part of<br>Crown Allotment 5X, Section A<br>Crown Allotment 2007 |
|-----------------------------------------------------------------------------------------------------------------------------------------------------------------------|------------------------------------------------------------------------------------------------------------------------------------------------------------------------------------------------------------------------------------------------------------|
| 7088, Folio 416<br>2525, Folio 209<br>2525, Folio 210<br>20333, Folio 549<br>2620, Folio 958 (Cancelled)                                                              | Crown Allotment 12F<br>Lot 3, LP143448<br>Crown Allotment 11E<br>Lot 3, PS340417S being part of<br>Crown Allotment 5X, Section A<br>Crown Allotment 2007                                                                                                   |
| 2525, Folio 209<br>2525, Folio 210<br>20333, Folio 549<br>2620, Folio 958 (Cancelled)                                                                                 | Lot 3, LP143448<br>Crown Allotment 11E<br>Lot 3, PS340417S being part of<br>Crown Allotment 5X, Section A<br>Crown Allotment 2007                                                                                                                          |
| 2525, Folio 210<br>0333, Folio 549<br>5620, Folio 958 (Cancelled)                                                                                                     | Crown Allotment 11E<br>Lot 3, PS340417S being part of<br>Crown Allotment 5X, Section A<br>Crown Allotment 2007                                                                                                                                             |
| 0333, Folio 549<br>5620, Folio 958 (Cancelled)                                                                                                                        | Lot 3, PS340417S being part of<br>Crown Allotment 5X, Section ACrown Allotment 2007                                                                                                                                                                        |
| 5620, Folio 958 (Cancelled)                                                                                                                                           | Crown Allotment 5X, Section A<br>Crown Allotment 2007                                                                                                                                                                                                      |
|                                                                                                                                                                       |                                                                                                                                                                                                                                                            |
| 5759, Folio 720 (Cancelled)                                                                                                                                           | Crown Allatmont 2009                                                                                                                                                                                                                                       |
|                                                                                                                                                                       | Crown Allotment 2008                                                                                                                                                                                                                                       |
| 9525, Folio 208                                                                                                                                                       | Lot 2, LP 143448                                                                                                                                                                                                                                           |
| 0287, Folio 847                                                                                                                                                       | Crown Allotment 26A, Section B                                                                                                                                                                                                                             |
| 3450, Folio 096                                                                                                                                                       | Lot 2, LP 61254                                                                                                                                                                                                                                            |
| 3274, Folio 215                                                                                                                                                       | Crown Allotment 15, Section A                                                                                                                                                                                                                              |
| 948, Folio 472                                                                                                                                                        | Lots 1, TP 663525Y, formerly known<br>as Crown Allotment 14 (Part),<br>Section A                                                                                                                                                                           |
| 5948, Folio 473                                                                                                                                                       | Lot 1 TP225234G, formerly known<br>as Crown Allotment 29 (Part),<br>Section A                                                                                                                                                                              |
| 0070, Folio 726 &<br>0070, Folio 737                                                                                                                                  | Crown Allotment 2, Section 2                                                                                                                                                                                                                               |
| 0070, Folio 729 &<br>0070, Folio 740                                                                                                                                  | Crown Allotment 33, Section C                                                                                                                                                                                                                              |
| 0070, Folio 723 &<br>0070, Folio 734                                                                                                                                  | Crown Allotment 32A, Section C                                                                                                                                                                                                                             |
| 0070, Folio 725 &<br>0070, Folio 736                                                                                                                                  | Crown Allotment 31B, Section C                                                                                                                                                                                                                             |
|                                                                                                                                                                       | 0070, Folio 726 &<br>0070, Folio 737<br>0070, Folio 729 &<br>0070, Folio 740<br>0070, Folio 723 &<br>0070, Folio 734                                                                                                                                       |