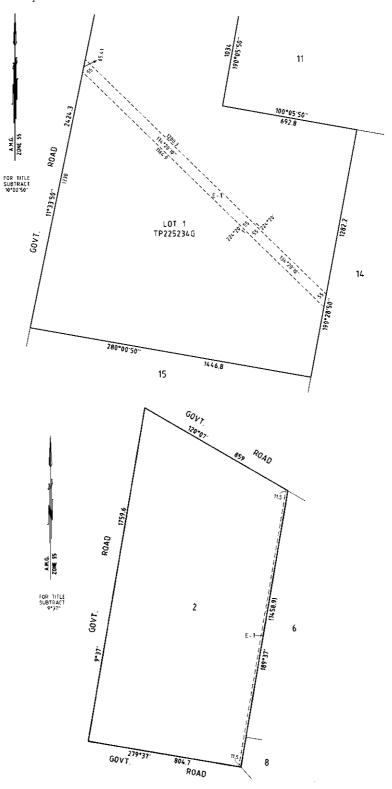

## **Electricity Industry Act 2000**

APPROVAL TO BASSLINK PTY LTD TO COMPULSORILY ACQUIRE EASEMENTS

Order in Council

The Governor in Council, acting under section 86(1) of the **Electricity Industry Act 2000**, gives approval to Basslink Pty Limited (ACN 090 996 231) to commence a process to acquire compulsorily easements for the purpose of erecting or laying power lines (or both) and maintaining power lines on the land referred to on the attached plans as E-1 to E-4 and described below:

| 3795, Folio 769   2941, Folio 112   7088, Folio 416   9525, Folio 209   9525, Folio 210   0333, Folio 549   5620, Folio 958 (Cancelled)   5759, Folio 720 (Cancelled) | Lot 1 TP 513854T, formerly known<br>as Crown Allotment 11D (Part)<br>Crown Allotment 12H & 12J<br>Crown Allotment 12F<br>Lot 3, LP143448<br>Crown Allotment 11E<br>Lot 3, PS340417S being part of<br>Crown Allotment 5X, Section A<br>Crown Allotment 2007 |
|-----------------------------------------------------------------------------------------------------------------------------------------------------------------------|------------------------------------------------------------------------------------------------------------------------------------------------------------------------------------------------------------------------------------------------------------|
| 7088, Folio 416<br>2525, Folio 209<br>2525, Folio 210<br>20333, Folio 549<br>2620, Folio 958 (Cancelled)                                                              | Crown Allotment 12F<br>Lot 3, LP143448<br>Crown Allotment 11E<br>Lot 3, PS340417S being part of<br>Crown Allotment 5X, Section A<br>Crown Allotment 2007                                                                                                   |
| 2525, Folio 209<br>2525, Folio 210<br>20333, Folio 549<br>2620, Folio 958 (Cancelled)                                                                                 | Lot 3, LP143448<br>Crown Allotment 11E<br>Lot 3, PS340417S being part of<br>Crown Allotment 5X, Section A<br>Crown Allotment 2007                                                                                                                          |
| 2525, Folio 210<br>0333, Folio 549<br>5620, Folio 958 (Cancelled)                                                                                                     | Crown Allotment 11E<br>Lot 3, PS340417S being part of<br>Crown Allotment 5X, Section A<br>Crown Allotment 2007                                                                                                                                             |
| 0333, Folio 549<br>5620, Folio 958 (Cancelled)                                                                                                                        | Lot 3, PS340417S being part of<br>Crown Allotment 5X, Section ACrown Allotment 2007                                                                                                                                                                        |
| 5620, Folio 958 (Cancelled)                                                                                                                                           | Crown Allotment 5X, Section A<br>Crown Allotment 2007                                                                                                                                                                                                      |
|                                                                                                                                                                       |                                                                                                                                                                                                                                                            |
| 5759, Folio 720 (Cancelled)                                                                                                                                           | Crown Allatmont 2009                                                                                                                                                                                                                                       |
|                                                                                                                                                                       | Crown Allotment 2008                                                                                                                                                                                                                                       |
| 9525, Folio 208                                                                                                                                                       | Lot 2, LP 143448                                                                                                                                                                                                                                           |
| 0287, Folio 847                                                                                                                                                       | Crown Allotment 26A, Section B                                                                                                                                                                                                                             |
| 3450, Folio 096                                                                                                                                                       | Lot 2, LP 61254                                                                                                                                                                                                                                            |
| 3274, Folio 215                                                                                                                                                       | Crown Allotment 15, Section A                                                                                                                                                                                                                              |
| 948, Folio 472                                                                                                                                                        | Lots 1, TP 663525Y, formerly known<br>as Crown Allotment 14 (Part),<br>Section A                                                                                                                                                                           |
| 5948, Folio 473                                                                                                                                                       | Lot 1 TP225234G, formerly known<br>as Crown Allotment 29 (Part),<br>Section A                                                                                                                                                                              |
| 0070, Folio 726 &<br>0070, Folio 737                                                                                                                                  | Crown Allotment 2, Section 2                                                                                                                                                                                                                               |
| 0070, Folio 729 &<br>0070, Folio 740                                                                                                                                  | Crown Allotment 33, Section C                                                                                                                                                                                                                              |
| 0070, Folio 723 &<br>0070, Folio 734                                                                                                                                  | Crown Allotment 32A, Section C                                                                                                                                                                                                                             |
| 0070, Folio 725 &<br>0070, Folio 736                                                                                                                                  | Crown Allotment 31B, Section C                                                                                                                                                                                                                             |
|                                                                                                                                                                       | 0070, Folio 726 &<br>0070, Folio 737<br>0070, Folio 729 &<br>0070, Folio 740<br>0070, Folio 723 &<br>0070, Folio 734                                                                                                                                       |