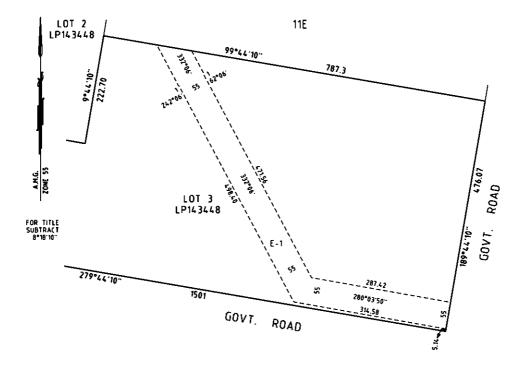

## **Electricity Industry Act 2000**

APPROVAL TO BASSLINK PTY LTD TO COMPULSORILY ACQUIRE EASEMENTS

Order in Council

The Governor in Council, acting under section 86(1) of the **Electricity Industry Act 2000**, gives approval to Basslink Pty Limited (ACN 090 996 231) to commence a process to acquire compulsorily easements for the purpose of erecting or laying power lines (or both) and maintaining power lines on the land referred to on the attached plans as E-1 to E-4 and described below:

| 3795, Folio 769   2941, Folio 112   7088, Folio 416   9525, Folio 209   9525, Folio 210   0333, Folio 549   5620, Folio 958 (Cancelled)   5759, Folio 720 (Cancelled) | Lot 1 TP 513854T, formerly known<br>as Crown Allotment 11D (Part)<br>Crown Allotment 12H & 12J<br>Crown Allotment 12F<br>Lot 3, LP143448<br>Crown Allotment 11E<br>Lot 3, PS340417S being part of<br>Crown Allotment 5X, Section A<br>Crown Allotment 2007 |
|-----------------------------------------------------------------------------------------------------------------------------------------------------------------------|------------------------------------------------------------------------------------------------------------------------------------------------------------------------------------------------------------------------------------------------------------|
| 7088, Folio 416<br>2525, Folio 209<br>2525, Folio 210<br>20333, Folio 549<br>2620, Folio 958 (Cancelled)                                                              | Crown Allotment 12F<br>Lot 3, LP143448<br>Crown Allotment 11E<br>Lot 3, PS340417S being part of<br>Crown Allotment 5X, Section A<br>Crown Allotment 2007                                                                                                   |
| 2525, Folio 209<br>2525, Folio 210<br>20333, Folio 549<br>2620, Folio 958 (Cancelled)                                                                                 | Lot 3, LP143448<br>Crown Allotment 11E<br>Lot 3, PS340417S being part of<br>Crown Allotment 5X, Section A<br>Crown Allotment 2007                                                                                                                          |
| 2525, Folio 210<br>0333, Folio 549<br>5620, Folio 958 (Cancelled)                                                                                                     | Crown Allotment 11E<br>Lot 3, PS340417S being part of<br>Crown Allotment 5X, Section A<br>Crown Allotment 2007                                                                                                                                             |
| 0333, Folio 549<br>5620, Folio 958 (Cancelled)                                                                                                                        | Lot 3, PS340417S being part of<br>Crown Allotment 5X, Section ACrown Allotment 2007                                                                                                                                                                        |
| 5620, Folio 958 (Cancelled)                                                                                                                                           | Crown Allotment 5X, Section A<br>Crown Allotment 2007                                                                                                                                                                                                      |
|                                                                                                                                                                       |                                                                                                                                                                                                                                                            |
| 5759, Folio 720 (Cancelled)                                                                                                                                           | Crown Allatmont 2009                                                                                                                                                                                                                                       |
|                                                                                                                                                                       | Crown Allotment 2008                                                                                                                                                                                                                                       |
| 9525, Folio 208                                                                                                                                                       | Lot 2, LP 143448                                                                                                                                                                                                                                           |
| 0287, Folio 847                                                                                                                                                       | Crown Allotment 26A, Section B                                                                                                                                                                                                                             |
| 3450, Folio 096                                                                                                                                                       | Lot 2, LP 61254                                                                                                                                                                                                                                            |
| 3274, Folio 215                                                                                                                                                       | Crown Allotment 15, Section A                                                                                                                                                                                                                              |
| 948, Folio 472                                                                                                                                                        | Lots 1, TP 663525Y, formerly known<br>as Crown Allotment 14 (Part),<br>Section A                                                                                                                                                                           |
| 5948, Folio 473                                                                                                                                                       | Lot 1 TP225234G, formerly known<br>as Crown Allotment 29 (Part),<br>Section A                                                                                                                                                                              |
| 0070, Folio 726 &<br>0070, Folio 737                                                                                                                                  | Crown Allotment 2, Section 2                                                                                                                                                                                                                               |
| 0070, Folio 729 &<br>0070, Folio 740                                                                                                                                  | Crown Allotment 33, Section C                                                                                                                                                                                                                              |
| 0070, Folio 723 &<br>0070, Folio 734                                                                                                                                  | Crown Allotment 32A, Section C                                                                                                                                                                                                                             |
| 0070, Folio 725 &<br>0070, Folio 736                                                                                                                                  | Crown Allotment 31B, Section C                                                                                                                                                                                                                             |
|                                                                                                                                                                       | 0070, Folio 726 &<br>0070, Folio 737<br>0070, Folio 729 &<br>0070, Folio 740<br>0070, Folio 723 &<br>0070, Folio 734                                                                                                                                       |