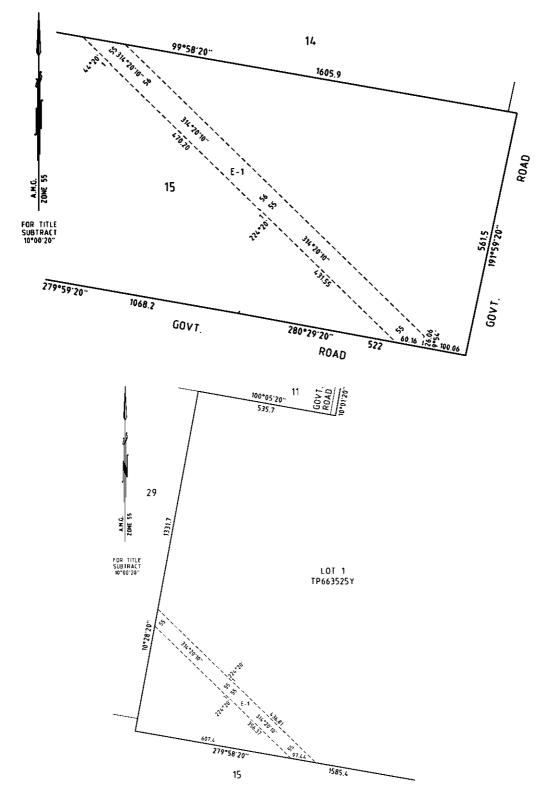

## **Electricity Industry Act 2000**

APPROVAL TO BASSLINK PTY LTD TO COMPULSORILY ACQUIRE EASEMENTS

Order in Council

The Governor in Council, acting under section 86(1) of the **Electricity Industry Act 2000**, gives approval to Basslink Pty Limited (ACN 090 996 231) to commence a process to acquire compulsorily easements for the purpose of erecting or laying power lines (or both) and maintaining power lines on the land referred to on the attached plans as E-1 to E-4 and described below:

| 3795, Folio 769   2941, Folio 112   7088, Folio 416   9525, Folio 209   9525, Folio 210   0333, Folio 549   5620, Folio 958 (Cancelled)   5759, Folio 720 (Cancelled) | Lot 1 TP 513854T, formerly known<br>as Crown Allotment 11D (Part)<br>Crown Allotment 12H & 12J<br>Crown Allotment 12F<br>Lot 3, LP143448<br>Crown Allotment 11E<br>Lot 3, PS340417S being part of<br>Crown Allotment 5X, Section A<br>Crown Allotment 2007 |
|-----------------------------------------------------------------------------------------------------------------------------------------------------------------------|------------------------------------------------------------------------------------------------------------------------------------------------------------------------------------------------------------------------------------------------------------|
| 7088, Folio 416<br>2525, Folio 209<br>2525, Folio 210<br>20333, Folio 549<br>2620, Folio 958 (Cancelled)                                                              | Crown Allotment 12F<br>Lot 3, LP143448<br>Crown Allotment 11E<br>Lot 3, PS340417S being part of<br>Crown Allotment 5X, Section A<br>Crown Allotment 2007                                                                                                   |
| 2525, Folio 209<br>2525, Folio 210<br>20333, Folio 549<br>2620, Folio 958 (Cancelled)                                                                                 | Lot 3, LP143448<br>Crown Allotment 11E<br>Lot 3, PS340417S being part of<br>Crown Allotment 5X, Section A<br>Crown Allotment 2007                                                                                                                          |
| 2525, Folio 210<br>0333, Folio 549<br>5620, Folio 958 (Cancelled)                                                                                                     | Crown Allotment 11E<br>Lot 3, PS340417S being part of<br>Crown Allotment 5X, Section A<br>Crown Allotment 2007                                                                                                                                             |
| 0333, Folio 549<br>5620, Folio 958 (Cancelled)                                                                                                                        | Lot 3, PS340417S being part of<br>Crown Allotment 5X, Section ACrown Allotment 2007                                                                                                                                                                        |
| 5620, Folio 958 (Cancelled)                                                                                                                                           | Crown Allotment 5X, Section A<br>Crown Allotment 2007                                                                                                                                                                                                      |
|                                                                                                                                                                       |                                                                                                                                                                                                                                                            |
| 5759, Folio 720 (Cancelled)                                                                                                                                           | Crown Allatmont 2009                                                                                                                                                                                                                                       |
|                                                                                                                                                                       | Crown Allotment 2008                                                                                                                                                                                                                                       |
| 9525, Folio 208                                                                                                                                                       | Lot 2, LP 143448                                                                                                                                                                                                                                           |
| 0287, Folio 847                                                                                                                                                       | Crown Allotment 26A, Section B                                                                                                                                                                                                                             |
| 3450, Folio 096                                                                                                                                                       | Lot 2, LP 61254                                                                                                                                                                                                                                            |
| 3274, Folio 215                                                                                                                                                       | Crown Allotment 15, Section A                                                                                                                                                                                                                              |
| 948, Folio 472                                                                                                                                                        | Lots 1, TP 663525Y, formerly known<br>as Crown Allotment 14 (Part),<br>Section A                                                                                                                                                                           |
| 5948, Folio 473                                                                                                                                                       | Lot 1 TP225234G, formerly known<br>as Crown Allotment 29 (Part),<br>Section A                                                                                                                                                                              |
| 0070, Folio 726 &<br>0070, Folio 737                                                                                                                                  | Crown Allotment 2, Section 2                                                                                                                                                                                                                               |
| 0070, Folio 729 &<br>0070, Folio 740                                                                                                                                  | Crown Allotment 33, Section C                                                                                                                                                                                                                              |
| 0070, Folio 723 &<br>0070, Folio 734                                                                                                                                  | Crown Allotment 32A, Section C                                                                                                                                                                                                                             |
| 0070, Folio 725 &<br>0070, Folio 736                                                                                                                                  | Crown Allotment 31B, Section C                                                                                                                                                                                                                             |
|                                                                                                                                                                       | 0070, Folio 726 &<br>0070, Folio 737<br>0070, Folio 729 &<br>0070, Folio 740<br>0070, Folio 723 &<br>0070, Folio 734                                                                                                                                       |