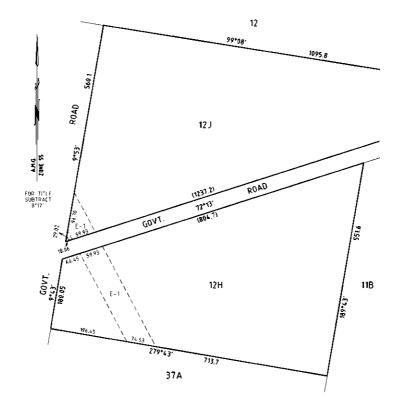

## **Electricity Industry Act 2000**

APPROVAL TO BASSLINK PTY LTD TO COMPULSORILY ACQUIRE EASEMENTS

Order in Council

The Governor in Council, acting under section 86(1) of the **Electricity Industry Act 2000**, gives approval to Basslink Pty Limited (ACN 090 996 231) to commence a process to acquire compulsorily easements for the purpose of erecting or laying power lines (or both) and maintaining power lines on the land referred to on the attached plans as E-1 to E-4 and described below:

| 3795, Folio 769   2941, Folio 112   7088, Folio 416   9525, Folio 209   9525, Folio 210   0333, Folio 549   5620, Folio 958 (Cancelled)   5759, Folio 720 (Cancelled) | Lot 1 TP 513854T, formerly known<br>as Crown Allotment 11D (Part)<br>Crown Allotment 12H & 12J<br>Crown Allotment 12F<br>Lot 3, LP143448<br>Crown Allotment 11E<br>Lot 3, PS340417S being part of<br>Crown Allotment 5X, Section A<br>Crown Allotment 2007 |
|-----------------------------------------------------------------------------------------------------------------------------------------------------------------------|------------------------------------------------------------------------------------------------------------------------------------------------------------------------------------------------------------------------------------------------------------|
| 7088, Folio 416<br>2525, Folio 209<br>2525, Folio 210<br>20333, Folio 549<br>2620, Folio 958 (Cancelled)                                                              | Crown Allotment 12F<br>Lot 3, LP143448<br>Crown Allotment 11E<br>Lot 3, PS340417S being part of<br>Crown Allotment 5X, Section A<br>Crown Allotment 2007                                                                                                   |
| 2525, Folio 209<br>2525, Folio 210<br>20333, Folio 549<br>2620, Folio 958 (Cancelled)                                                                                 | Lot 3, LP143448<br>Crown Allotment 11E<br>Lot 3, PS340417S being part of<br>Crown Allotment 5X, Section A<br>Crown Allotment 2007                                                                                                                          |
| 2525, Folio 210<br>0333, Folio 549<br>5620, Folio 958 (Cancelled)                                                                                                     | Crown Allotment 11E<br>Lot 3, PS340417S being part of<br>Crown Allotment 5X, Section A<br>Crown Allotment 2007                                                                                                                                             |
| 0333, Folio 549<br>5620, Folio 958 (Cancelled)                                                                                                                        | Lot 3, PS340417S being part of<br>Crown Allotment 5X, Section ACrown Allotment 2007                                                                                                                                                                        |
| 5620, Folio 958 (Cancelled)                                                                                                                                           | Crown Allotment 5X, Section A<br>Crown Allotment 2007                                                                                                                                                                                                      |
|                                                                                                                                                                       |                                                                                                                                                                                                                                                            |
| 5759, Folio 720 (Cancelled)                                                                                                                                           | Crown Allatmont 2009                                                                                                                                                                                                                                       |
|                                                                                                                                                                       | Crown Allotment 2008                                                                                                                                                                                                                                       |
| 9525, Folio 208                                                                                                                                                       | Lot 2, LP 143448                                                                                                                                                                                                                                           |
| 0287, Folio 847                                                                                                                                                       | Crown Allotment 26A, Section B                                                                                                                                                                                                                             |
| 3450, Folio 096                                                                                                                                                       | Lot 2, LP 61254                                                                                                                                                                                                                                            |
| 3274, Folio 215                                                                                                                                                       | Crown Allotment 15, Section A                                                                                                                                                                                                                              |
| 948, Folio 472                                                                                                                                                        | Lots 1, TP 663525Y, formerly known<br>as Crown Allotment 14 (Part),<br>Section A                                                                                                                                                                           |
| 5948, Folio 473                                                                                                                                                       | Lot 1 TP225234G, formerly known<br>as Crown Allotment 29 (Part),<br>Section A                                                                                                                                                                              |
| 0070, Folio 726 &<br>0070, Folio 737                                                                                                                                  | Crown Allotment 2, Section 2                                                                                                                                                                                                                               |
| 0070, Folio 729 &<br>0070, Folio 740                                                                                                                                  | Crown Allotment 33, Section C                                                                                                                                                                                                                              |
| 0070, Folio 723 &<br>0070, Folio 734                                                                                                                                  | Crown Allotment 32A, Section C                                                                                                                                                                                                                             |
| 0070, Folio 725 &<br>0070, Folio 736                                                                                                                                  | Crown Allotment 31B, Section C                                                                                                                                                                                                                             |
|                                                                                                                                                                       | 0070, Folio 726 &<br>0070, Folio 737<br>0070, Folio 729 &<br>0070, Folio 740<br>0070, Folio 723 &<br>0070, Folio 734                                                                                                                                       |