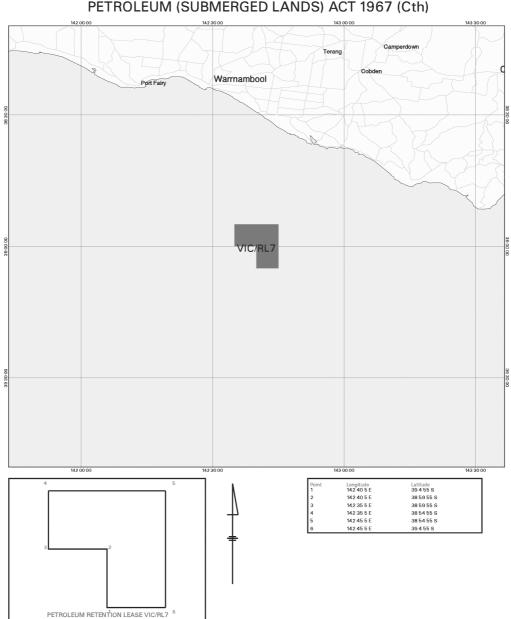

## COMMONWEALTH OF AUSTRALIA Petroleum (Submerged Lands) Act 1967

#### RENEWAL OF RETENTION LEASE VIC/RL7

I, the Delegate of the Designated Authority in respect of the area specified as being adjacent to the State of Victoria acting for and on behalf of the Commonwealth–Victoria Offshore Petroleum Joint Authority have considered the application by—

## **DESCRIPTION OF BLOCKS**

In the adjacent area to the State of Victoria-

MELBOURNE Sheet SJ54 prepared and published for the purposes of the **Petroleum (Submerged Lands)** Act 1967.

### MELBOURNE MAP SHEET

Block Nos. 2576, 2577 and 2649.

Assessed to contain 3 blocks.