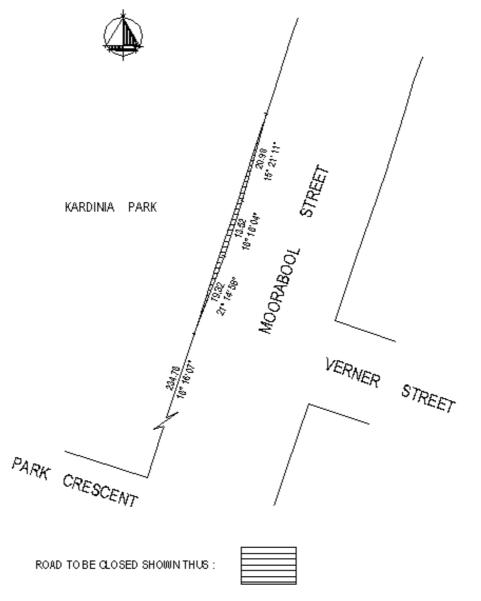

03294

CONTACT: GAIL FLETCHER, PHONE: (03) 9629 6221.

Road Discontinuance

Under Section 206 and Schedule 10, Clause 3 of the Local Government Act 1989, the City of Greater Geelong being of the opinion that the portion of Moorabool Street, Geelong as shown cross-hatched on the plan below, is not reasonably required as a road for public use, declares it as discontinued to enable its inclusion into Kardinia Park.