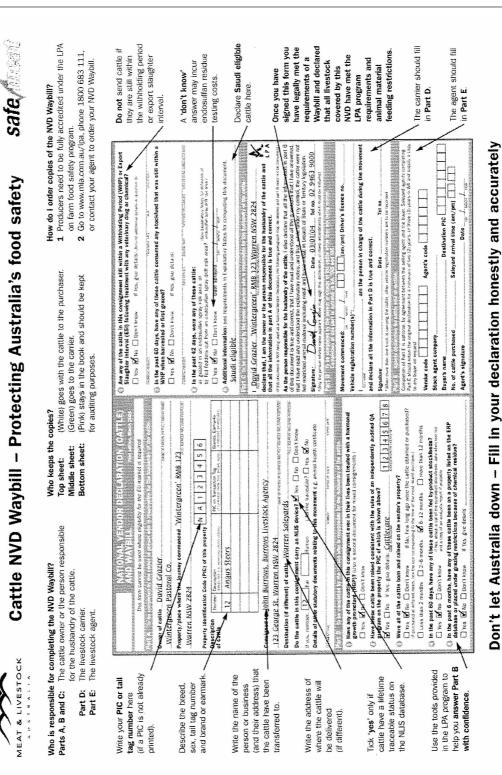

## **National Vendor Declaration** (Cattle) and Waybill

## LIVESTOCK

These requirements are located in the LPA manual, which was provided upon Provisional Registration and can be By using these National Vendor Declarations the signatory is agreeing to the LPA rules in regards to the use of the LPA logo, and that the livestock covered by the NVD have met all the requirements of the LPA program. This logo represents the Livestock Production Assurance (LPA) Program. viewed at www.mla.com.au/Ipa

1 March 2004 Edition 1

Parts A, C and D of this travel document meet the legal requirements for a waybill under Queensland Stock Act 1915, Section 22; and WA Stock (Identification and Movement) Act 1970, Section 46; transported stock statement as approved under NSW Rural Lands Protection Act 1998 Section 140J; and permit to travel stock under ACT Stock Act 1991, Section 33.

ALL PARTS OF THE NVD WAYBILL MUST BE COMPLETED

If you make a mistake keep the copy and use a new NVD form

The top sheet (white) goes with the livestock to the purchaser. Keep the bottom sheet (pink) for auditing purposes. The middle sheet (green) goes with the carrier.