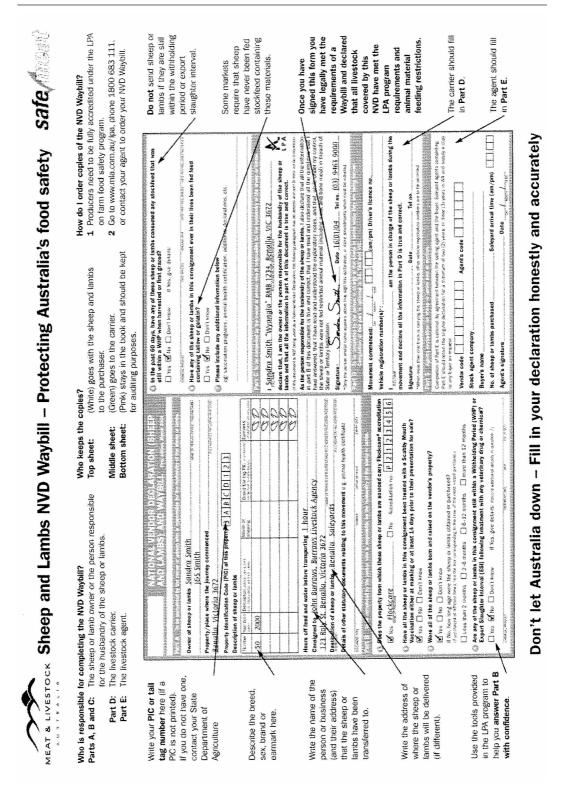

ALL PARTS OF THE NVD WAYBILL MUST BE COMPLETED

If you make a mistake keep the copy and use a new NVD form

The top sheet (white) goes with the livestock to the purchaser. Keep the bottom sheet (pink) for auditing purposes. The middle sheet (green) goes with the carrier.