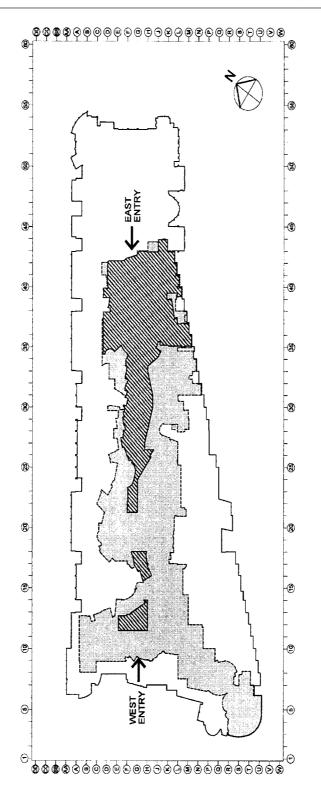

## Casino Control Act 1991—sections 62AB(4), 62AC(2) and 81AAB(2) Gaming Machine Control Act 1991—sections 12(1)(f) and 12(1)(g)

VICTORIAN CASINO AND GAMING AUTHORITY

Notice of Specified Areas in the Melbourne Casino

By this notice, the Victorian Casino and Gaming Authority—

- 1. subject to the following condition, specifies the areas shown in the attached Schedule for the purposes of section 62AB(4), section 62AC(2) and section 81AAB(2) of the Casino Control Act 1991; and
- 2. replaces the areas specified by notice of the Authority published in the Government Gazette S241 on 18 December 2002.

## Condition:

It is a condition of this notice that electronic gaming machines located in specified areas may only operate in a mode where spin rate, bet limit, autoplay and note acceptors are unrestricted if that gaming machine may only be played in that mode by means of a card, Personal Identification Number (PIN) or similar technology which requires the player to nominate limits on time and net loss before play can commence.

This notice operates with effect from 16 March 2004.

Dated: 12 March 2004 PETER COHEN

Acting Director of Gaming and Betting Acting Director of Casino Surveillance

MAIN CASINO LEVEL - GROUND FLOOR Schedule