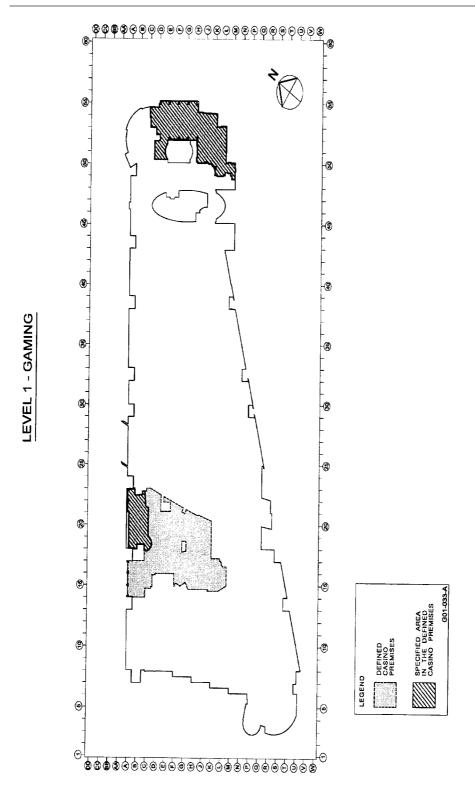

## Casino Control Act 1991—sections 62AB(4), 62AC(2) and 81AAB(2) Gaming Machine Control Act 1991—sections 12(1)(f) and 12(1)(g)

VICTORIAN CASINO AND GAMING AUTHORITY

Notice of Specified Areas in the Melbourne Casino

By this notice, the Victorian Casino and Gaming Authority—

- 1. subject to the following condition, specifies the areas shown in the attached Schedule for the purposes of section 62AB(4), section 62AC(2) and section 81AAB(2) of the Casino Control Act 1991; and
- 2. replaces the areas specified by notice of the Authority published in the Government Gazette S241 on 18 December 2002.

## Condition:

It is a condition of this notice that electronic gaming machines located in specified areas may only operate in a mode where spin rate, bet limit, autoplay and note acceptors are unrestricted if that gaming machine may only be played in that mode by means of a card, Personal Identification Number (PIN) or similar technology which requires the player to nominate limits on time and net loss before play can commence.

This notice operates with effect from 16 March 2004.

Dated: 12 March 2004 PETER COHEN

Acting Director of Gaming and Betting Acting Director of Casino Surveillance

MAIN CASINO LEVEL - GROUND FLOOR Schedule