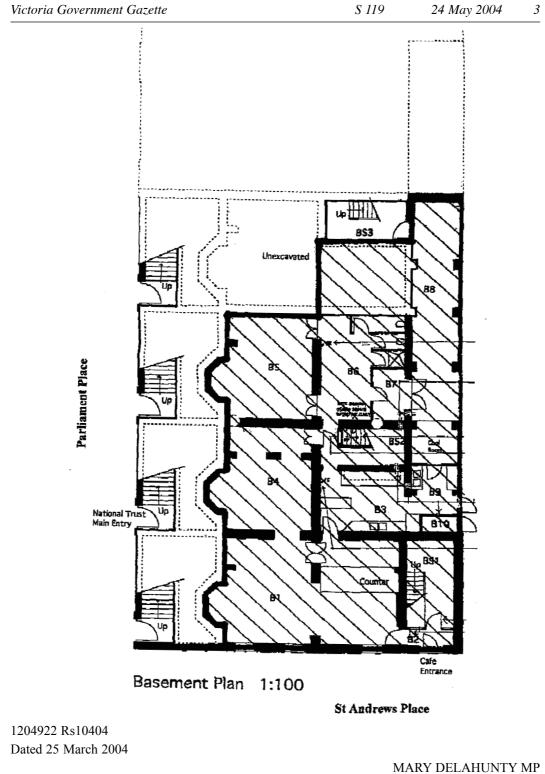

#### SCHEDULE

The land shown by hatching on the following plans, being part of the land permanently reserved for Conservation of an Area of Historic Interest by Order in Council of 21 August 1984 (vide Government Gazette 29 August 1984 page 2983).

# SPECIAL

Ground Floor Plan 1:100

St Andrews Place

Minister for Planning