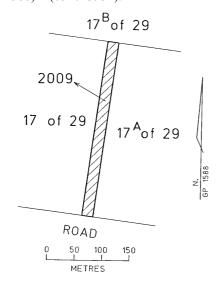

TALBOT – The land in the Township of Talbot, Parish of Amherst, being Crown Allotment 2001 shown by hatching on plan hereunder. (GP1559) – (0614624).

This Proclamation is effective from the date on which it is published in the Government Gazette.