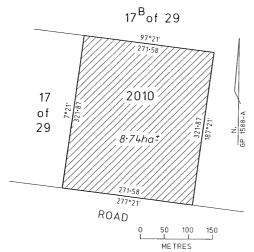

TALBOT – The land in the Township of Talbot, Parish of Amherst, being Crown Allotment 2001 shown by hatching on plan hereunder. (GP1559) – (0614624).

This Proclamation is effective from the date on which it is published in the Government Gazette.