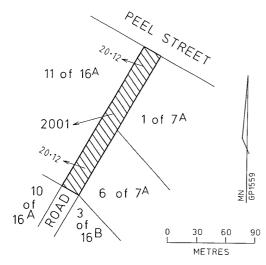

#### Road Discontinuance and Road Deviation

Pursuant to Section 207E of the **Local Government Act 1989** and Item 3, Schedule 10, of the **Local Government Act 1989**, the Mitchell Shire Council at its ordinary meeting held on 14 October 2002 resolved to discontinue the road known Ashes Bridge Road (the land marked "C") and deviate the road (the land marked "A") on the road exchange plan below. The discontinued road (the land marked "C") is to be transferred to the property owner.