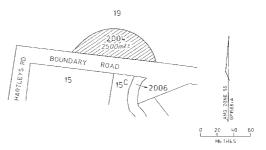

TALBOT – The land in the Township of Talbot, Parish of Amherst, being Crown Allotment 2001 shown by hatching on plan hereunder. (GP1559) – (0614624).

This Proclamation is effective from the date on which it is published in the Government Gazette.