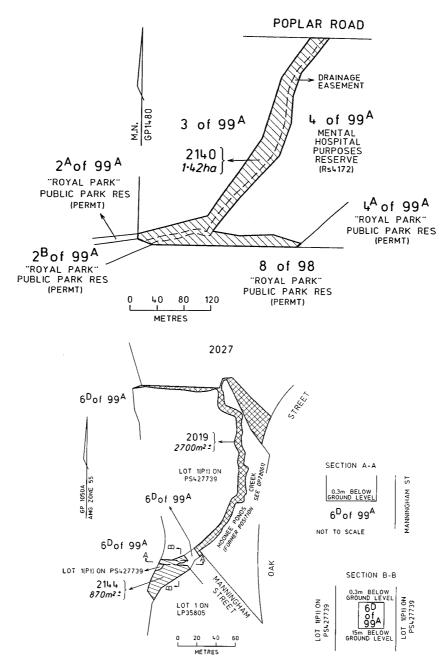

CASEY Clerk of the Executive Council

#### Crown Land (Reserves) Act 1978

#### CROWN LANDS PERMANENTLY RESERVED

#### Order in Council

The Governor in Council under Section 4(1) of the **Crown Land (Reserves) Act 1978** permanently reserves the following Crown lands which in his opinion are required for the purpose mentioned:—

#### MUNICIPAL DISTRICT OF THE MELBOURNE CITY COUNCIL

JIKA JIKA – Public Park, total area 2.007 hectares, more or less, being Crown Allotment 2130 on Gazettal Plan No. 1499 [area 0.5 hectares, more or less], Crown Allotment 2140 on Gazettal Plan No. 1480 [area 1.42 hectares] and Crown Allotment 2144 on Gazettal Plan No. 1050B [area 870 square metres, more or less], Parish of Jika Jika as shown hatched on plans hereunder. – (GP1499, 1480 & 1050B) – (Rs 5242).





This order is effective from the date it is published in the Government Gazette.

Dated 7 September 2004 Responsible Minister MARY DELAHUNTY Minister for Planning

DIANE CASEY Clerk of the Executive Council

#### Crown Land (Reserves) Act 1978

#### CROWN LAND TEMPORARILY RESERVED

Order in Council

The Governor in Council under Section 4(1) of the **Crown Land (Reserves) Act 1978** temporarily reserves the following Crown land which in his opinion is required for the purpose mentioned:—

#### MUNICIPAL DISTRICT OF THE MELBOURNE CITY COUNCIL

JIKA JIKA – Public Park, area 2700 square metres, more or less, being Crown Allotment 2019 on Gazettal Plan No. 1050B Parish of Jika Jika as shown cross hatched on plan hereunder. – (GP1050B) – (Rs 5242).



This order is effective from the date it