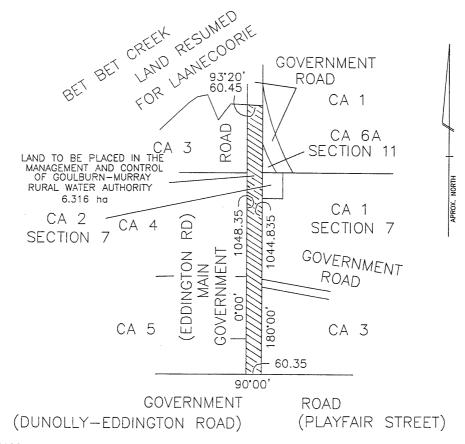

tment of Sustainability and Environment, South West Region - Ballarat, 88 Learmonth Road, Wendouree 3355; and all municipal council offices in Victoria.

> PAUL JEROME Deputy Secretary Built Environment Department of Sustainability and Environment

# **ORDERS IN COUNCIL**

#### Water Act 1989

# CROWN LAND PLACED UNDER THE MANAGEMENT AND CONTROL OF GOULBURN-MURRAY RURAL WATER AUTHORITY

#### Order in Council

The Governor in Council under section 131(1) of the **Water Act 1989** declares that the Crown land specified in the Schedule hereunder is placed under the management and control of Goulburn-Murray Rural Water Authority.

#### **SCHEDULE**

The land being the length of Government road in the Parish of Eddington, County of Talbot shown hatched on plan hereunder (area 6.316 hectares).



0614122

This order is effective from the date it is published in the Government Gazette.

Dated 7 September 2004 Responsible Minister JOHN THWAITES Minister for Water

DIANE CASEY Clerk of the Executive Council

#### Crown Land (Reserves) Act 1978

#### CROWN LANDS PERMANENTLY RESERVED

#### Order in Council

The Governor in Council under Section 4(1) of the **Crown Land (Reserves) Act 1978** permanently reserves the following Crown lands which in his opinion are required for the purpose mentioned:—

#### MUNICIPAL DISTRICT OF THE MELBOURNE CITY COUNCIL

JIKA JIKA – Public Park, total area 2.007 hectares, more or less, being Crown Allotment 2130 on Gazettal Plan No. 1499 [area 0.5 hectares, more or less], Crown Allotment 2140 on Gazettal Plan No. 1480 [area 1.42 hectares] and Crown Allo