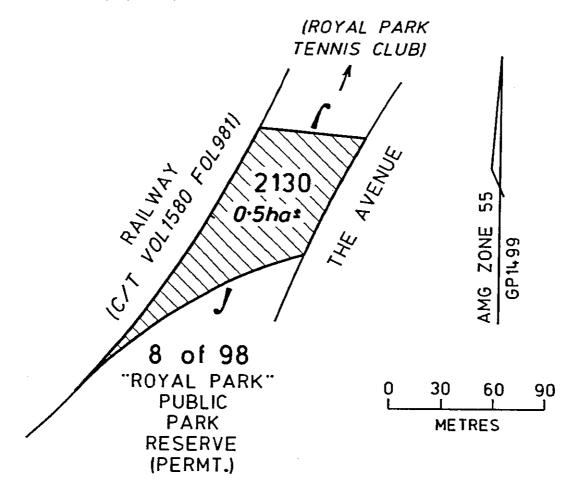

NE CASEY Clerk of the Executive Council

#### Crown Land (Reserves) Act 1978

#### CROWN LANDS PERMANENTLY RESERVED

#### Order in Council

The Governor in Council under Section 4(1) of the **Crown Land (Reserves) Act 1978** permanently reserves the following Crown lands which in his opinion are required for the purpose mentioned:—

#### MUNICIPAL DISTRICT OF THE MELBOURNE CITY COUNCIL

JIKA JIKA – Public Park, total area 2.007 hectares, more or less, being Crown Allotment 2130 on Gazettal Plan No. 1499 [area 0.5 hectares, more or less], Crown Allotment 2140 on Gazettal Plan No. 1480 [area 1.42 hectares] and Crown Allotment 2144 on Gazettal Plan No. 1050B [area 870 square metres, more or less], Parish of Jika Jika as shown hatched on plans hereunder. – (GP1499, 1480 & 1050B) – (Rs 5242).





This order is effective from the date it is published in the Government Gazette.

Dated 7 September 2004 Responsible Minister MARY DELAHUNTY Minister for Planning

DIANE CASEY Clerk of the Executive Council

#### Crown Land (Reserves) Act 1978

#### CROWN LAND TEMPORARILY RESERVED

Order in Council

The Governor in Council under Section 4(1) of the **Crown Land (Reserves) Act 1978** temporarily reserves the following Crown land which in his opinion is required for the purpose mentioned:—

#### MUNICIPAL DISTRICT OF THE MELBOURNE CITY COUNCIL

JIKA JIKA – Public Park, area 2700 square metres, more or less, being Crown Allotment 2019 on Gazettal Plan No. 1050B Parish of Jika Jika as shown cross hatched on plan hereunder. – (GP1050B) – (Rs 5242).



This order is effective from the date i