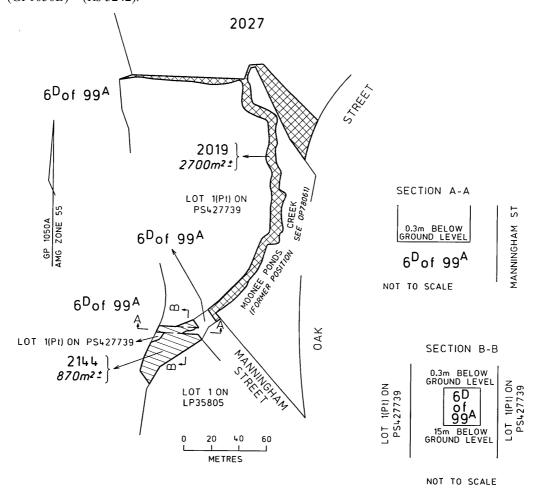

. – (GP1499, 1480 & 1050B) – (Rs 5242).





This order is effective from the date it is published in the Government Gazette.

Dated 7 September 2004 Responsible Minister MARY DELAHUNTY Minister for Planning

DIANE CASEY Clerk of the Executive Council

#### Crown Land (Reserves) Act 1978

#### CROWN LAND TEMPORARILY RESERVED

Order in Council

The Governor in Council under Section 4(1) of the **Crown Land (Reserves) Act 1978** temporarily reserves the following Crown land which in his opinion is required for the purpose mentioned:—

#### MUNICIPAL DISTRICT OF THE MELBOURNE CITY COUNCIL

JIKA JIKA – Public Park, area 2700 square metres, more or less, being Crown Allotment 2019 on Gazettal Plan No. 1050B Parish of Jika Jika as shown cross hatched on plan hereunder. – (GP1050B) – (Rs 5242).



This order is effective from the date it is published in the Government Gazette.

Dated 7 September 2004 Responsible Minister MARY DELAHUNTY Minister for Planning

DIANE CASEY Clerk of the Executive Council

#### **Victorian Plantations Corporation Act 1993**

#### VESTED LANDS TO REVERT TO THE CROWN

Order in Council

The Governor in Council under section 17(2) of the **Victorian Plantations Corporation Act 1993** divests the lands described in the schedule hereunder and revests the subject lands in the Crown:

#### **SCHEDULE**

Crown Allotment 2002 Parish of Gunyah Gunyah (3.97 ha) as shown on plan LEGL./02-164 lodged in the Central Plan Office.

All land vested in the V.P.C. as shown on plan LEGL./93-78/1 lying between Crown Allotment 8B Parish of Gunyah Gunyah and the Permanent Publ