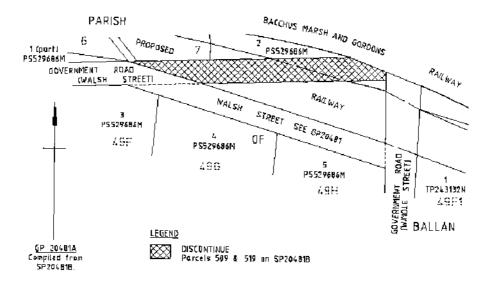

#### PLANNING AND ENVIRONMENT ACT 1987 CLOSURE OF PARTS OF ROADS FOR THE PURPOSES OF A DECLARED PROJECT SCHEDULE 2 TO THE ORDER IN COUNCIL

VICROADS MUNICIPAL ROADS WALSH STREET SHIRE OF MODRABOOL