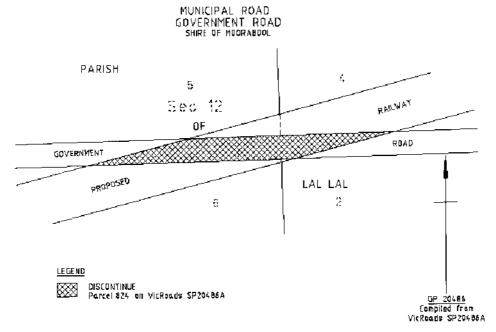

### PLANNING AND ENVIRONMENT ACT 1987 CLOSURE OF PARTS OF ROADS FOR THE PURPOSES OF A DECLARED PROJECT SCHEDULE 4 TO THE ORDER IN COUNCIL