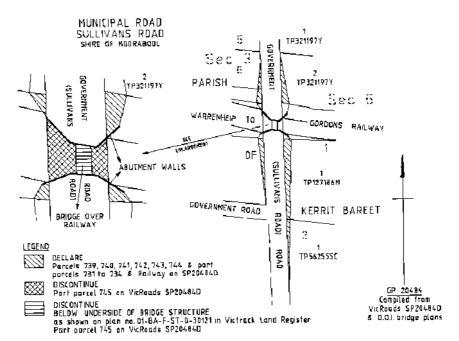

#### PLANNING AND ENVIRONMENT ACT 1987 CLOSURE OF PARTS OF ROADS FOR THE PURPOSES OF A DECLARED PROJECT SCHEDULE 1 TO THE ORDER IN COUNCIL