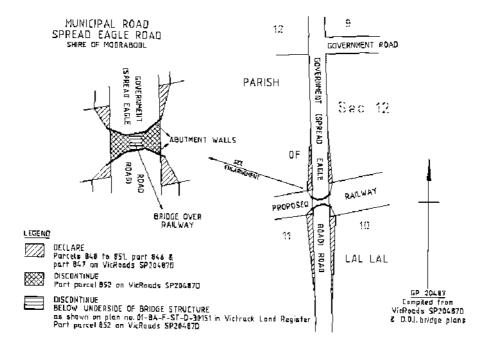

#### PLANNING AND ENVIRONMENT ACT 1987 CLOSURE OF PARTS OF ROADS FOR THE PURPOSES OF A DECLARED PROJECT SCHEDULE 2 TO THE ORDER IN COUNCIL

VICROADS MUNICIPAL ROADS WALSH STREET SHIRE OF MODRABOOL