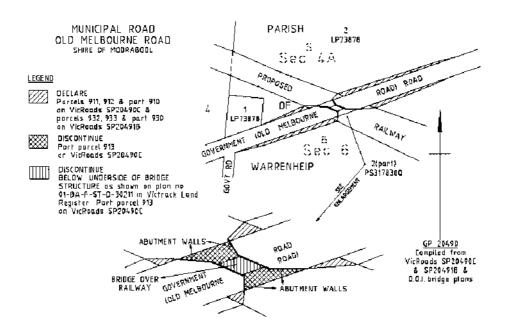

### PLANNING AND ENVIRONMENT ACT 1987 CLOSURE OF PARTS OF ROADS FOR THE PURPOSES OF A DECLARED PROJECT SCHEDULE 4 TO THE ORDER IN COUNCIL