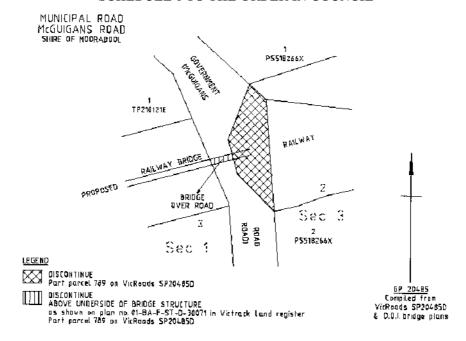

#### PLANNING AND ENVIRONMENT ACT 1987 CLOSURE OF PARTS OF ROADS FOR THE PURPOSES OF A DECLARED PROJECT SCHEDULE 2 TO THE ORDER IN COUNCIL

VICROADS MUNICIPAL ROADS WALSH STREET SHIRE OF MODRABOOL