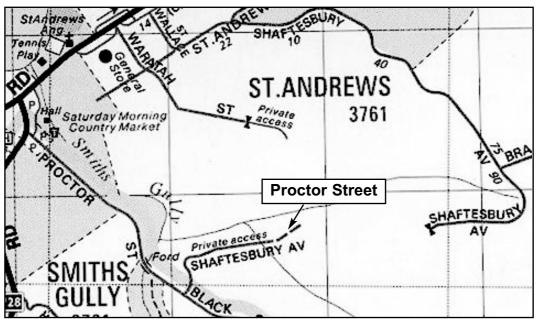

rdingly revoked and replaced with the following notice:—

### Swan Hill Rural City Council

#### Road Discontinuance

Under Section 206 and Schedule 10 Clause 3 of the **Local Government Act 1989** the Swan Hill Rural City Council at its ordinary meeting held on 17 May 2005 formed the opinion that the road shown hatched on the plan below is not reasonably required as a road for public use and resolved to discontinue the road.



Road to be closed

DAMIEN MOLONEY Chief Executive Officer



#### Renaming section of Shaftesbury Avenue, St Andrews 'Proctor Street'

Notice is hereby given that Nillumbik Shire Council at its Ordinary Council Meeting on 18 October 2005 resolved to rename the existing southern section of Shaftesbury Avenue, St Andrews 'Proctor Street' as shown in the plan below.



BILL FORREST Chief Executive Officer

#### BULOKE SHIRE COUNCIL

Notice of Proposed Local Law Possession and Consumption of Alcohol – Local Law No. 6

The Buloke Shire Council proposes to make a Local Law to allow and protect the quiet enjoyment by people in the streets and nominated recreation reserves within the townships of Birchip, Charlton, Donald, Sea Lake and Wycheproof within this municipal district.

The general purpose of the proposal includes specifications of the laws which will regulate and control the places and times at which alcohol beverages may or may not be consumed, and will provide for the administration of the Council's power and functions.

A copy of the proposed Local Law will be available for public viewing at the District Offices of Wycheproof, Sea Lake, Donald,