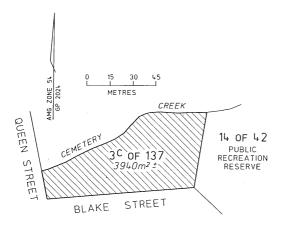

for Watering purposes. – (Rs 13195).

This Order is effective from the date on which it is published in the Government Gazette.

Dated 2 November 2005 Responsible Minister ROB HULLS Minister for Planning

RUTH LEACH Clerk of the Executive Council

#### Crown Land (Reserves) Act 1978

TEMPORARY RESERVATION OF CROWN LANDS

Order in Council

The Governor in Council under section 4(1) of the **Crown Land (Reserves) Act 1978** temporarily reserves the following Crown lands which in his opinion are required for the purposes mentioned:—

### MUNICIPAL DISTRICT OF THE ARARAT RURAL CITY COUNCIL

ARARAT – Public Recreation, 3940 square metres, more or less, being Crown Allotment 3C, Section 137, Township of Ararat, Parish of Ararat as indicated by hatching on plan hereunder. (GP2024) – (0505348).



### MUNICIPAL DISTRICT OF THE MOORABOOL SHIRE COUNCIL

BACCHUS MARSH – Public purposes, 3500 square metres, more or less, being Crown Allotment 2003, Township of Bacchus Marsh, Parish of Parwan as indicated by hatching on plan hereunder. (GP1989) – (072013546).



### MUNICIPAL DISTRICT OF THE TOWONG SHIRE COUNCIL

BETHANGA – Public purposes (Police purposes), 4370 square metres, being Crown Allotment 2002, Township of Bethanga, Parish of Berringa as shown on Original Plan No. 122288 lodged in the Central Plan Office of the Department of Sustainability and Environment. – (Rs 7196).

### MUNICIPAL DISTRICT OF THE INDIGO SHIRE COUNCIL

CARLYLE – Conservation of an area of natural interest, 4.877 hectares, being Crown Allotments 6 and 7, Section 3, Parish of Carlyle as indicated by hatching