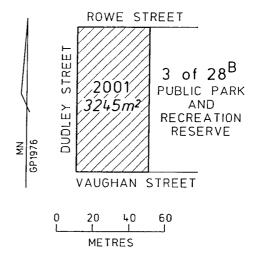

Environment. – (0704420).

### MUNICIPAL DISTRICT OF THE SURFCOAST SHIRE COUNCIL

PUEBLA – Preservation of species of native plants, 131 hectares, more or less, being Crown Allotment 2006, Parish of Puebla as indicated by hatching on plan hereunder. (GP2025) – (PP/LA20/0304).



### MUNICIPAL DISTRICT OF THE GREATER BENDIGO CITY COUNCIL

RAYWOOD – Public purposes (Police purposes), 6354 square metres, being Crown Allotment 2004, Township of Raywood, Parish of Neilborough as indicated by hatching on plan hereunder. (GP2034) – (062014813).



### MUNICIPAL DISTRICT OF THE GREATER SHEPPARTON CITY COUNCIL

SHEPPARTON – Public purposes, 3245 square metres, being Crown Allotment 2001, Township of Shepparton, Parish of Shepparton as indicated by hatching on plan hereunder. (GP1976) – (Rs 5890).



This Order is effective from the date on which it is published in the Government Gazette Dated 2 November 2005 Responsible Minister ROB HULLS

Minister for Planning

RUTH LEACH Clerk of the Executive Council

#### Crown Land (Reserves) Act 1978

#### CARISBROOK RACECOURSE AND OTHER PURPOSES OF PUBLIC RECREATION RESERVE

Deed of Appointment of Replacement Trustee

The Governor in Council under Section 12 of the **Crown Land (Reserves) Act 1978** and in accordance with the powers of appointment contained in Crown Grant Volume 2360, Folio 921 appoints:—

CRAIG FENTON STEWART in the place of HAROLD GORDON MASON (resigned) as a trustee of the Crown land permanently reserved as a site for a Race-course and other purposes of Public Recreation by Order in Council of 1 September 1890 (vide Govern