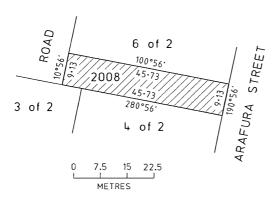

st 1903 (approximate total remaining area 132.13 hectares, more or less). – Rs 503

This Order is effective from the date on which it is published in the Government Gazette.

Dated 2 November 2005 Responsible Minister ROB HULLS Minister for Planning

RUTH LEACH Clerk of the Executive Council

#### Land Act 1958

#### CLOSURE OF UNUSED ROADS

Order in Council

The Governor in Council under section 349 of the **Land Act 1958** and with the concurrence in writing of the municipalities in which the roads are situated and the owners of land adjoining those roads closes the following unused roads:

### MUNICIPAL DISTRICT OF THE SWAN HILL RURAL CITY COUNCIL

BUMBANG – The road in the Parish of Bumbang being Crown Allotment 2008 as indicated by hatching on plan hereunder. (GP2023) – (01L5-4094).



### MUNICIPAL DISTRICT OF THE CITY OF GREATER GEELONG

PAYWIT – The road in the Parish of Paywit being Crown Allotment 2012 as indicated by hatching on plan hereunder. (GP1564) – (07L1-4875).



This Order is effective from the date on which it is published in the Government Gazette.

Dated 2 November 2005 Responsible Minister ROB HULLS Minister for Planning

RUTH LEACH Clerk of the Executive Council

#### Intellectually Disabled Persons' Services Act 1986

ORDER EXTENDING THE TERM OF THE ADMINISTRATOR OF STATEWIDE AUTISTIC SERVICES INC

Order in Council

The Governor in Council under section 25(1) of the **Intellectually Disabled Persons' Services Act 1986** ("the Act"), by this Order –

declares that the Order in Council published in the Government Gazette on 5 November 2003 and which