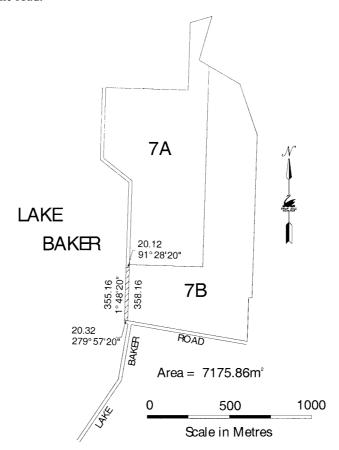

| Warrandyte    | 24K6   |
| Wonga Park Reserve                                                                       | Warrandyte    | 24G11  |



### Road Discontinuance

In Government Gazette No. G 32, 11 August 2005 on page 1780 with reference to the Road Discontinuance Swan Hill Rural City Council was printed in error and is accordingly revoked and replaced with the following notice:—

### Swan Hill Rural City Council

#### Road Discontinuance

Under Section 206 and Schedule 10 Clause 3 of the **Local Government Act 1989** the Swan Hill Rural City Council at its ordinary meeting held on 17 May 2005 formed the opinion that the road shown hatched on the plan below is not reasonably required as a road for public use and resolved to discontinue the road.



Road to be closed

DAMIEN MOLONEY Chief Executive Officer



#### Renaming section of Shaftesbury Avenue, St Andrews 'Proctor Street'

Notice is hereby given that Nillumbik Shire Council at its Ordinary Council Meeting on 18 October 2005 resolved to rename the existing southern section of Shaftesbury Avenue, St Andrews 'Proctor Street' as shown in the plan below.



BILL FORREST Chief Executive Officer

#### BULOKE SHIRE COUNCIL

Notice of Proposed Local Law Possession and Consumption of Alcohol – Local Law No. 6

The Buloke Shire Council proposes to make a Local Law to allow and protect the quiet enjoyment by people in the streets and nominated recreation reserves within the townships of Birchip, Charlton, Donald, Sea Lake and Wycheproof within this municipal district.

The general purp