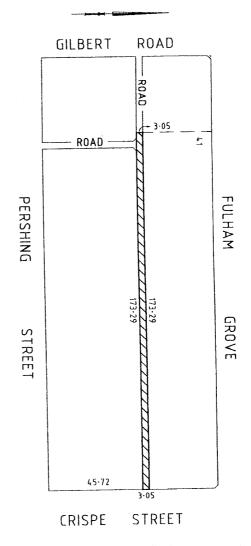

#### STATEMENT OF TRUSTS

**Description of land:** 4051 square metres, Parish of Fryers, County of Talbot, being Crown Allotment B8A, Section 26.

Commencing at the most southern angle of Allotment B8B, Section 26, Parish of Fryers; bounded thence by allotments B8B and B8 bearing 35° 54' 103.00 metres; thence by allotment B8 bearing 125° 54' 39.83 metres; thence by allotment B9A bearing 216° 27' 103.00 metres, and thence by a road bearing 305° 54' 38.83 metres to the point of commencement.