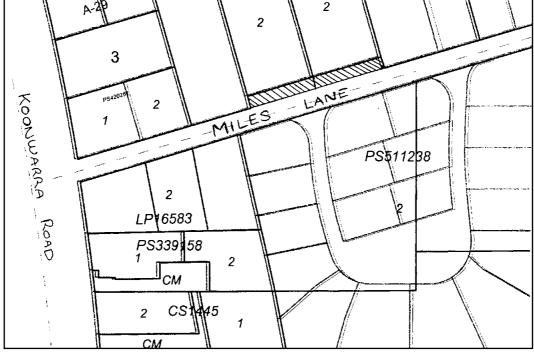

or by a person acting on her or his behalf and will be notified of the time and date of the hearing.

MARK AMIRTHARAJAH Chief Executive Officer

#### SOUTH GIPPSLAND SHIRE COUNCIL

#### Road Discontinuance

Road LP 80342 being the land described in Certificate of Title Volume 9073, Folio 267 and Road LP 128875 being the land described in Certificate of Title Volume 3906, Folio 085, Township Leongatha, Parish Leongatha.

Under section 206 and Schedule 10 Clause 3 of the **Local Government Act 1989** the South Gippsland Shire Council at its ordinary meeting held on 19 October 2005 formed the opinion that the roads shown hatched on the plan below are not reasonably required as roads for public use and resolved to discontinue the roads and sell the land from the roads to the abutting owners.



JOSEPH CULLEN Chief Executive

#### CITY OF WHITTLESEA

Notice of Intention to Make a Road Management Plan

The City of Whittlesea proposes to make a Road Management Plan in accordance with Section 54 of the Road Management Act 2004.

The purpose of the Plan is to:

 establish a management system for Council's road management functions which is based on policy and operational objectives and available resources;

- set the relevant standard in relation to the discharge of duties in the performance of those road management functions; and
- supercede the existing Plan.

Copies of the draft Plan may be obtained from Council's web site (www.whittlesea.vic.gov.au); or from the Civic Centre in Ferres Boulevard, South Morang.

A copy of the associated City of Whittlesea Register of Public Roads