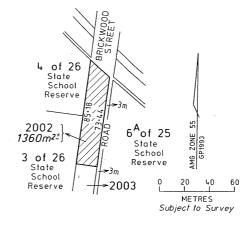

urposes), 4370 square metres, being Crown Allotment 2002, Township of Bethanga, Parish of Berringa as shown on Original Plan No. 122288 lodged in the Central Plan Office of the Department of Sustainability and Environment. – (Rs 7196).

### MUNICIPAL DISTRICT OF THE INDIGO SHIRE COUNCIL

CARLYLE – Conservation of an area of natural interest, 4.877 hectares, being Crown Allotments 6 and 7, Section 3, Parish of Carlyle as indicated by hatching on plan hereunder. (GP1866) – (11P201086).



Total area of hatched portions, C.A.'s 6 & 7 is 4.877ha

### MUNICIPAL DISTRICT OF THE BAYSIDE CITY COUNCIL

ELSTERNWICK – State School purposes, 1360 square metres, more or less, being Crown Allotment 2002, at Elsternwick, Parish of Prahran as indicated by hatching on plan hereunder. (GP1993) – (Rs 154).



ELSTERNWICK – State School and Car Parking purposes, 695 square metres, more or less, being Crown Allotment 2003, at Elsternwick, Parish of Prahran as indicated by hatching on plan hereunder. (GP1993A) – (Rs 154).



### MUNICIPAL DISTRICT OF THE CITY OF MARIBYRNONG

FOOTSCRAY – Public purposes (Police and Court House purposes), 2731 square metres being Crown Allotment 2018, City of Footscray, Parish of Cut-paw-paw as shown on Original Plan No. 122284 lodged in the Central Plan Office of the Department of Sustainability and Environment. – (Rs 4734).

### MUNICIPAL DISTRICT OF THE HUME CITY COUNCIL

HOLDEN – Public purposes (Water Retarding Basin), 5.858 hectares being Crown Allotment 16, Section 25, Parish of Holden as shown on Original Plan No. 1222300 lodged in the Central Plan Office