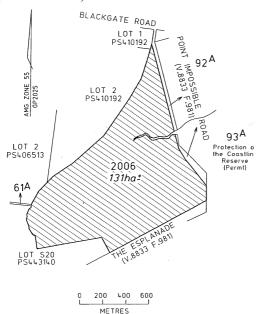

CT OF THE HUME CITY COUNCIL

HOLDEN – Public purposes (Water Retarding Basin), 5.858 hectares being Crown Allotment 16, Section 25, Parish of Holden as shown on Original Plan No. 1222300 lodged in the Central Plan Office of the Department of Sustainability and Environment. – (2014694).

HOLDEN – Preservation of an area of Ecological Significance, 8.342 hectares, being Crown Allotment 2007, Parish of Holden as shown on Original Plan No. 1222300 lodged in the Central Plan Office of the Department of Sustainability and Environment. – (0704420).

### MUNICIPAL DISTRICT OF THE SURFCOAST SHIRE COUNCIL

PUEBLA – Preservation of species of native plants, 131 hectares, more or less, being Crown Allotment 2006, Parish of Puebla as indicated by hatching on plan hereunder. (GP2025) – (PP/LA20/0304).



### MUNICIPAL DISTRICT OF THE GREATER BENDIGO CITY COUNCIL

RAYWOOD – Public purposes (Police purposes), 6354 square metres, being Crown Allotment 2004, Township of Raywood, Parish of Neilborough as indicated by hatching on plan hereunder. (GP2034) – (062014813).



### MUNICIPAL DISTRICT OF THE GREATER SHEPPARTON CITY COUNCIL

SHEPPARTON – Public purposes, 3245 square metres, being Crown Allotment 2001, Township of Shepparton, Parish of Shepparton as indicated by hatching on plan hereunder. (GP1976) – (Rs 5890).



This Order is effective from the date on which it is published in the Government Gazette Dated 2 November 2005 Responsible Minister ROB HULLS

Minister for Planning

RUTH LEACH Clerk of the Executive Council

#### Crown Land (Reserves) Act 1978

#### CARISBROOK RACECOURSE AND