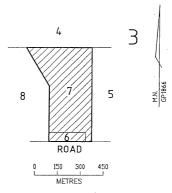

RE COUNCIL

BACCHUS MARSH – Public purposes, 3500 square metres, more or less, being Crown Allotment 2003, Township of Bacchus Marsh, Parish of Parwan as indicated by hatching on plan hereunder. (GP1989) – (072013546).



### MUNICIPAL DISTRICT OF THE TOWONG SHIRE COUNCIL

BETHANGA – Public purposes (Police purposes), 4370 square metres, being Crown Allotment 2002, Township of Bethanga, Parish of Berringa as shown on Original Plan No. 122288 lodged in the Central Plan Office of the Department of Sustainability and Environment. – (Rs 7196).

### MUNICIPAL DISTRICT OF THE INDIGO SHIRE COUNCIL

CARLYLE – Conservation of an area of natural interest, 4.877 hectares, being Crown Allotments 6 and 7, Section 3, Parish of Carlyle as indicated by hatching on plan hereunder. (GP1866) – (11P201086).



Total area of hatched portions, C.A.'s 6 & 7 is 4.877ha

### MUNICIPAL DISTRICT OF THE BAYSIDE CITY COUNCIL

ELSTERNWICK – State School purposes, 1360 square metres, more or less, being Crown Allotment 2002, at Elsternwick, Parish of Prahran as indicated by hatching on plan hereunder. (GP1993) – (Rs 154).



ELSTERNWICK – State School and Car Parking purposes, 695 square metres, more or less, being Crown Allotment 2003, at Elsternwick, Parish of Prahran as indicated by hatching on plan hereunder. (GP1993A) – (Rs 154).



### MUNICIPAL DISTRICT OF THE CITY OF MARIBYRNONG

FOOTSCRAY – Public purposes (Police and Court House purposes), 2731 square metres being Crown Allotment 2018, City of Footscray, Parish of Cut-paw-paw as shown on Original Plan No. 122284 lodged in the Central Plan Offic