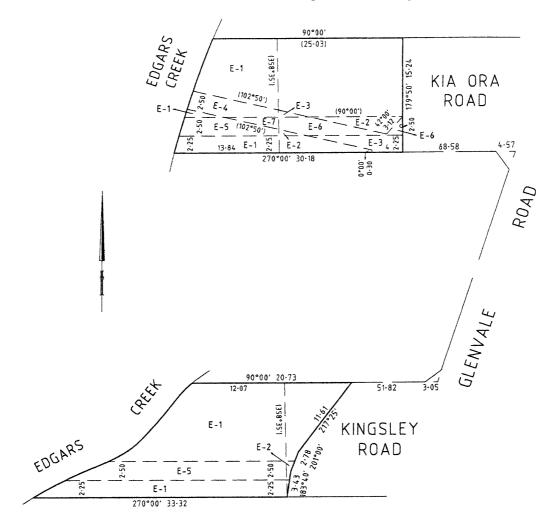

rebin City Council at its ordinary meeting held on 17 October 2005, formed the opinion that the sections of Kia Ora Road and Kingsley Road, Reservoir, delineated on the plan below, are not reasonably required as roads for public use and resolved to discontinue the sections of road and transfer the land from the roads to itself.

The sections of road are to be discontinued and transferred to Council subject to the following encumbrances in connection with any sewers, drains, pipes, wires or cables under the control of the following authorities in or near the road:

- land shown marked E-1, E-4, E-5 and E-7 on the plan SPI Electricity Pty Ltd;
- land shown marked E-2, E-5, E-6 and E-7 on the plan City of Darebin;
- land shown marked E-3, E-4, E-6 and E-7 on the plan Yarra Valley Water Ltd.



MICHAEL ULBRICK Chief Executive Officer

#### DAREBIN CITY COUNCIL

#### Road Discontinuance

Pursuant to section 206 and schedule 10, clause 3 of the **Local Government Act 1989**, the Darebin City Council at its ordinary meeting held on 17 October 2005, formed the opinion that the road at the rear of 11 to 15 Station Street and 16 and 18 Regent Street, Reservoir, and shown by hatching and cross-hatching on the plan below, is not reasonably required as a road for public use and resolved to discontinue the road and to sell the land from the road by private treaty to the abutting property owners.

The portion of road shown cross-hatched on the plan is to be sold subject to the right, power or interest held by Yarra Valley Water Limited, in the road in connection with any sewers, drains or