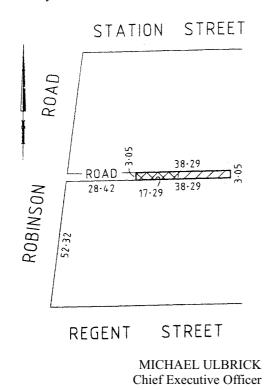

CIL

#### Road Discontinuance

Pursuant to section 206 and schedule 10, clause 3 of the **Local Government Act 1989**, the Darebin City Council at its ordinary meeting held on 17 October 2005, formed the opinion that the road at the rear of 11 to 15 Station Street and 16 and 18 Regent Street, Reservoir, and shown by hatching and cross-hatching on the plan below, is not reasonably required as a road for public use and resolved to discontinue the road and to sell the land from the road by private treaty to the abutting property owners.

The portion of road shown cross-hatched on the plan is to be sold subject to the right, power or interest held by Yarra Valley Water Limited, in the road in connection with any sewers, drains or pipes under the control of that authority in or near the road.



#### DAREBIN CITY COUNCIL

Road Discontinuance

Pursuant to section 206 and schedule 10, clause 3 of the **Local Government Act 1989**, the Darebin City Council at its ordinary meeting

held on 17 October 2005, formed the opinion that the road at the rear of 21 to 41 Fulham Grove and 18 to 32 Pershing Street and adjacent to 49 Crispe Street, Reservoir, and shown by hatching on the plan below, is not reasonably required as a road for public use and resolved to discontinue the road and to sell the land from the road by private treaty to the abutting property owners.

The road is to be sold subject to the right, power or interest held by Yarra Valley Water Limited, in the road in connection with any sewers, drains or pipes under the control of that authority in or near the road.



MICHAEL