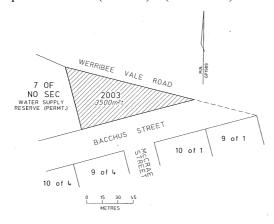

(Reserves) Act 1978

TEMPORARY RESERVATION OF CROWN LANDS

Order in Council

The Governor in Council under section 4(1) of the **Crown Land (Reserves) Act 1978** temporarily reserves the following Crown lands which in his opinion are required for the purposes mentioned:—

### MUNICIPAL DISTRICT OF THE ARARAT RURAL CITY COUNCIL

ARARAT – Public Recreation, 3940 square metres, more or less, being Crown Allotment 3C, Section 137, Township of Ararat, Parish of Ararat as indicated by hatching on plan hereunder. (GP2024) – (0505348).



### MUNICIPAL DISTRICT OF THE MOORABOOL SHIRE COUNCIL

BACCHUS MARSH – Public purposes, 3500 square metres, more or less, being Crown Allotment 2003, Township of Bacchus Marsh, Parish of Parwan as indicated by hatching on plan hereunder. (GP1989) – (072013546).



### MUNICIPAL DISTRICT OF THE TOWONG SHIRE COUNCIL

BETHANGA – Public purposes (Police purposes), 4370 square metres, being Crown Allotment 2002, Township of Bethanga, Parish of Berringa as shown on Original Plan No. 122288 lodged in the Central Plan Office of the Department of Sustainability and Environment. – (Rs 7196).

### MUNICIPAL DISTRICT OF THE INDIGO SHIRE COUNCIL

CARLYLE – Conservation of an area of natural interest, 4.877 hectares, being Crown Allotments 6 and 7, Section 3, Parish of Carlyle as indicated by hatching on plan hereunder. (GP1866) – (11P201086).



Total area of hatched portions, C.A.'s 6 & 7 is 4.877ha

### MUNICIPAL DISTRICT OF THE BAYSIDE CITY COUNCIL

ELSTERNWICK – State School purposes, 1360 square metres, more or less, being Crown Allotment 2002, at Elstern