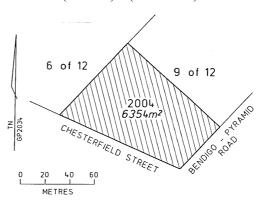

nment. – (2014694).

HOLDEN – Preservation of an area of Ecological Significance, 8.342 hectares, being Crown Allotment 2007, Parish of Holden as shown on Original Plan No. 1222300 lodged in the Central Plan Office of the Department of Sustainability and Environment. – (0704420).

### MUNICIPAL DISTRICT OF THE SURFCOAST SHIRE COUNCIL

PUEBLA – Preservation of species of native plants, 131 hectares, more or less, being Crown Allotment 2006, Parish of Puebla as indicated by hatching on plan hereunder. (GP2025) – (PP/LA20/0304).



### MUNICIPAL DISTRICT OF THE GREATER BENDIGO CITY COUNCIL

RAYWOOD – Public purposes (Police purposes), 6354 square metres, being Crown Allotment 2004, Township of Raywood, Parish of Neilborough as indicated by hatching on plan hereunder. (GP2034) – (062014813).



### MUNICIPAL DISTRICT OF THE GREATER SHEPPARTON CITY COUNCIL

SHEPPARTON – Public purposes, 3245 square metres, being Crown Allotment 2001, Township of Shepparton, Parish of Shepparton as indicated by hatching on plan hereunder. (GP1976) – (Rs 5890).



This Order is effective from the date on which it is published in the Government Gazette Dated 2 November 2005 Responsible Minister ROB HULLS

Minister for Planning

RUTH LEACH Clerk of the Executive Council

#### Crown Land (Reserves) Act 1978

#### CARISBROOK RACECOURSE AND OTHER PURPOSES OF PUBLIC RECREATION RESERVE

Deed of Appointment of Replacement Trustee

The Governor in Council under Section 12 of the **Crown Land (Reserves) Act 1978** and in accordance with the powers of appointment contained in Crown Grant Volume 2360, Folio 9