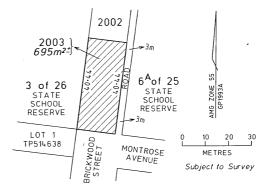

ment. – (Rs 7196).

### MUNICIPAL DISTRICT OF THE INDIGO SHIRE COUNCIL

CARLYLE – Conservation of an area of natural interest, 4.877 hectares, being Crown Allotments 6 and 7, Section 3, Parish of Carlyle as indicated by hatching on plan hereunder. (GP1866) – (11P201086).



Total area of hatched portions, C.A.'s 6 & 7 is 4.877ha

### MUNICIPAL DISTRICT OF THE BAYSIDE CITY COUNCIL

ELSTERNWICK – State School purposes, 1360 square metres, more or less, being Crown Allotment 2002, at Elsternwick, Parish of Prahran as indicated by hatching on plan hereunder. (GP1993) – (Rs 154).



ELSTERNWICK – State School and Car Parking purposes, 695 square metres, more or less, being Crown Allotment 2003, at Elsternwick, Parish of Prahran as indicated by hatching on plan hereunder. (GP1993A) – (Rs 154).



### MUNICIPAL DISTRICT OF THE CITY OF MARIBYRNONG

FOOTSCRAY – Public purposes (Police and Court House purposes), 2731 square metres being Crown Allotment 2018, City of Footscray, Parish of Cut-paw-paw as shown on Original Plan No. 122284 lodged in the Central Plan Office of the Department of Sustainability and Environment. – (Rs 4734).

### MUNICIPAL DISTRICT OF THE HUME CITY COUNCIL

HOLDEN – Public purposes (Water Retarding Basin), 5.858 hectares being Crown Allotment 16, Section 25, Parish of Holden as shown on Original Plan No. 1222300 lodged in the Central Plan Office of the Department of Sustainability and Environment. – (2014694).

HOLDEN – Preservation of an area of Ecological Significance, 8.342 hectares, being Crown Allotment 2007, Parish of Holden as shown on Original Plan No